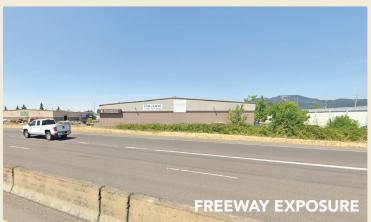

## Photographs

COMMERCIAL REAL ESTAT

### WAREHOUSE SPACE WITH FREEWAY EXPOSURE AND SIGNAGE

- 5,400 SF warehouse with two (2) restrooms and two (2) overhead doors
- 1,100 SF separate second floor office with one (1) restroom
- Fire sprinkling
- Fenced & gated
- Light Medium Industrial Zoning (LMI)
- \$4,950 per month, modified gross