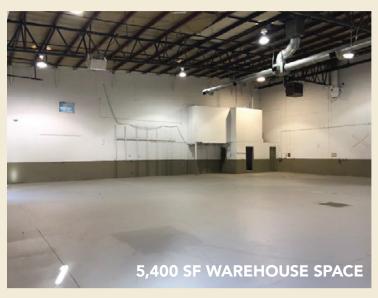

### WAREHOUSE SPACE WITH FREEWAY EXPOSURE AND SIGNAGE

- 5,400 SF warehouse with two (2) restrooms and two (2) overhead doors
- 1,100 SF separate second floor office with one (1) restroom
- Fire sprinkling
- Fenced & gated
- Light Medium Industrial Zoning (LMI)
- \$4,950 per month, modified gross