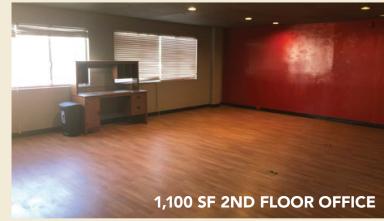

### WAREHOUSE SPACE WITH FREEWAY EXPOSURE AND SIGNAGE

- 5,400 SF warehouse with two (2) restrooms and two (2) overhead doors
- 1,100 SF separate second floor office with one (1) restroom
- Fire sprinkling
- Fenced & gated
- Light Medium Industrial Zoning (LMI)
- \$4,950 per month, modified gross