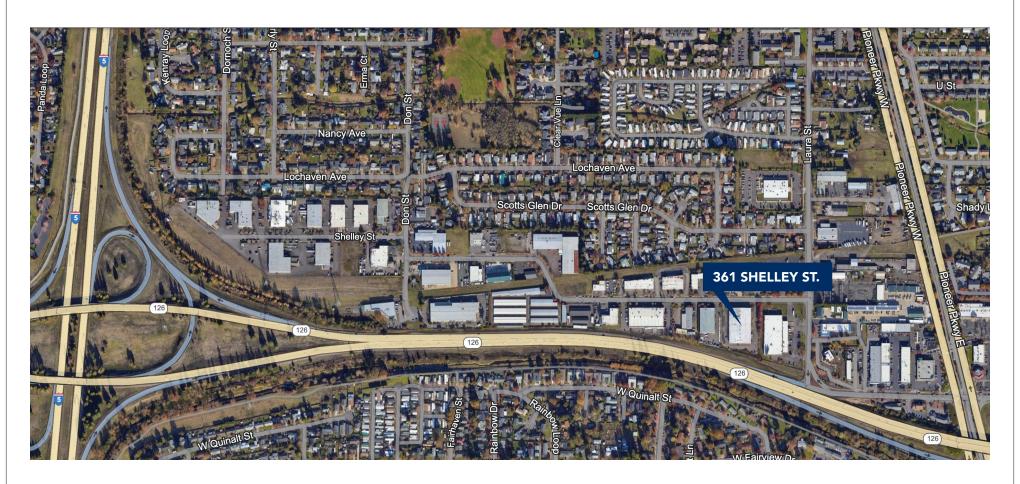

- 1,100 SF separate second floor office with one (1) restroom
- Fire sprinkling
- Fenced & gated
- Light Medium Industrial Zoning (LMI)
- \$4,950 per month, modified gross



COMMERCIAL REAL ESTATE

### **CONTACT**

Jeff Elder jeff@eebcre.com

Ashley Hope Elder ashley@eebcre.com

(541) 345-4860

Licensed in the State of Oregon.

## Photographs



COMMERCIAL REAL ESTAT

### **CONTACT**

### Jeff Elder

jeff@eebcre.com

### Ashley Hope Elder

ashley@eebcre.com

#### (541) 345-4860

101 East Broadway Suite #101 Eugene, OR 97401

Licensed in the State of Oregon.









### Site Plan



### **CONTACT**

### Jeff Elder

jeff@eebcre.com

### Ashley Hope Elder

ashley@eebcre.com

### (541) 345-4860

101 East Broadway Suite #101 Eugene, OR 97401

Licensed in the State of Oregon.



### Location





### **CONTACT**

**Jeff Elder** jeff@eebcre.com

Ashley Hope Elder ashley@eebcre.com

(541) 345-4860

(541) 345-4860