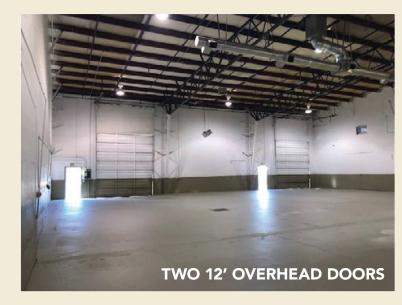

### WAREHOUSE SPACE WITH FREEWAY EXPOSURE AND SIGNAGE

- 5,400 SF warehouse with two (2) restrooms and two (2) overhead doors
- 1,100 SF separate second floor office with one (1) restroom
- Fire sprinkling
- Fenced & gated
- Light Medium Industrial Zoning (LMI)
- \$4,950 per month, modified gross