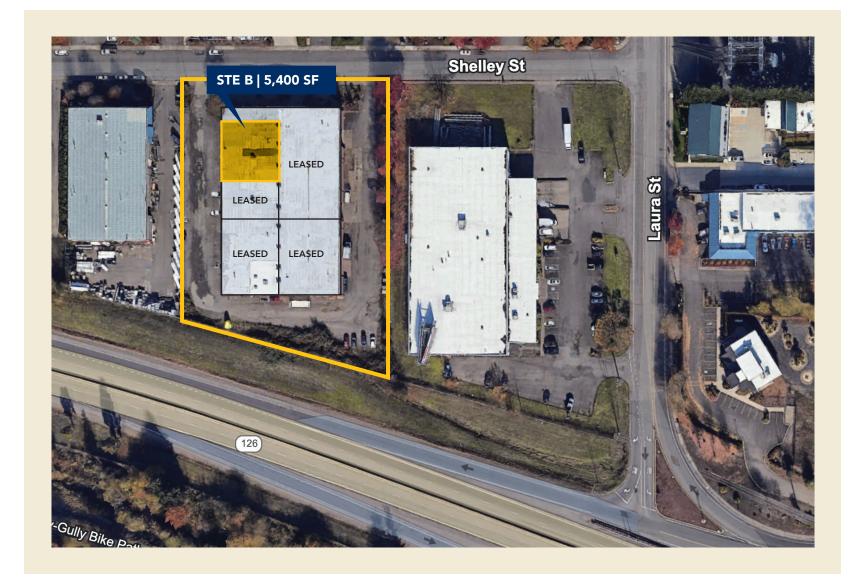

### Site Plan

### WAREHOUSE SPACE WITH FREEWAY EXPOSURE AND SIGNAGE

- 5,400 SF warehouse with two (2) restrooms and two (2) overhead doors
- 1,100 SF separate second floor office with one (1) restroom
- Fire sprinkling
- Fenced & gated
- Light Medium Industrial Zoning (LMI)
- \$4,950 per month, modified gross