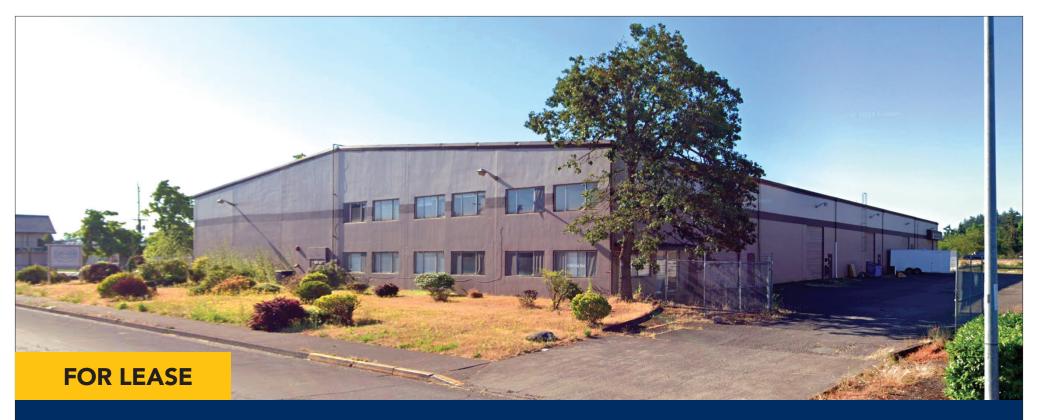

# Warehouse with Office

361 Shelley St., Ste. B Springfield OR 97477

### WAREHOUSE SPACE WITH FREEWAY EXPOSURE AND SIGNAGE

- 5,400 SF warehouse with two (2) restrooms and two (2) overhead doors
- 1,100 SF separate second floor office with one (1) restroom
- Fire sprinkling
- Fenced & gated
- Light Medium Industrial Zoning (LMI)
- \$4,950 per month, modified gross