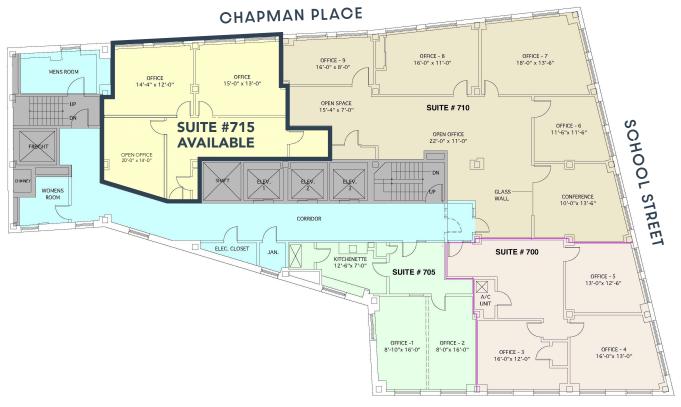

## SUBLEASE 7<sup>TH</sup> FLOOR 1,109 SF SCHOOL STREET

**PROVINCE STREET** 

BONNY L. DOORAKIAN Managing Director & Partner 617.850.9655 bdoorakian@bradvisors.com

136 Newbury Street | 4th Floor | Boston, MA 02116 | 617.375.7900 | BRAdvisors.com