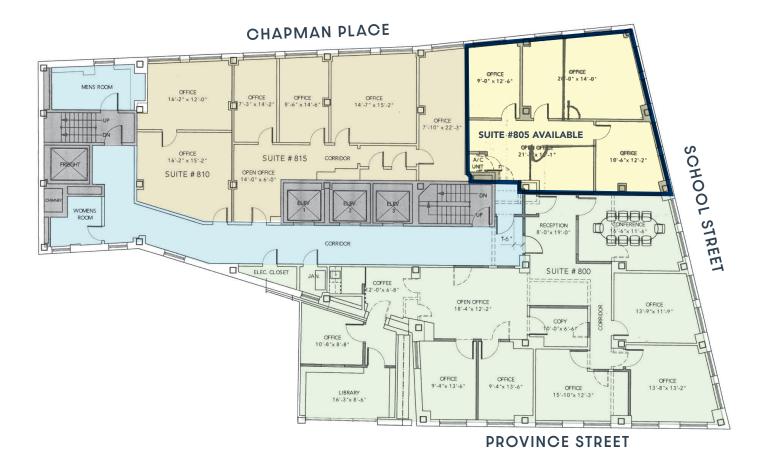

## SUBLEASE 8<sup>TH</sup> FLOOR 1,115 SF SCHOOL STREET

BONNY L. DOORAKIAN Managing Director & Partner 617.850.9655 bdoorakian@bradvisors.com

136 Newbury Street | 4th Floor | Boston, MA 02116 | 617.375.7900 | BRAdvisors.com