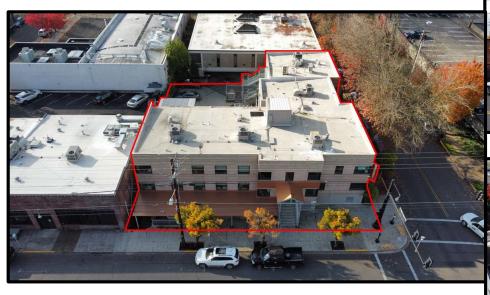

## **OFFICE BUILDING**

435 NE Evans St, McMinnville, OR 97128

## **OFFERING SUMMARY**

| SALE PRICE:      | \$5,000,000       |
|------------------|-------------------|
| LOT SIZE:        | 0.276 acres       |
| PROPERTY TYPE:   | Commercial Office |
| ZONING:          | Commercial-3      |
| LEASE TYPE:      | NNN               |
| NUMBER OF SUITES | 12                |
| APN/Parcel ID:   | 159651            |

## **PROPERTY HIGHLIGHTS**

- **❖ BEAUMONT** building!
- ❖ 14,638 Leasable square feet
- ❖ Leased between \$1.06/SF \$1.60/SF
- ❖ All long-term NNN leases
- All units will be leased at closing
- \* Rebuilt 6 years ago with NEW:
- Electrical, plumbing, HVAC, R-30 in ceilings
- Green building with new Triply windows
- ❖ Foam wall insulation, steel studs & 5/8" Dry wall
- ❖ Preferred escrow: Stewart Title Zach Bay LO
- Email <u>Admin@BradleyKingCRE.com</u> for Buyer Information and send all offers here too
- Call Broker Bradley King at 503-313-8262 for information. No inside walk-throughs until in contract