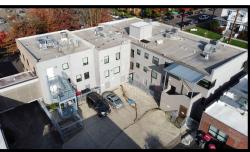

## **OFFICE BUILDING**

435 NE Evans St, McMinnville, OR 97128

## **PROPERTY HIGHLIGHTS**

- **❖ BEAUMONT** building!
- ❖ 14,638 Leasable square feet
- ❖ Leased between \$1.06/SF \$1.60/SF
- ❖ All long-term NNN leases
- All units will be leased at closing
- \* Rebuilt 6 years ago with NEW:
- Electrical, plumbing, HVAC, R-30 in ceilings
- Green building with new Triply windows
- ❖ Foam wall insulation, steel studs & 5/8" Dry wall
- ❖ Preferred escrow: Stewart Title Zach Bay LO
- Email <u>Admin@BradleyKingCRE.com</u> for Buyer Information and send all offers here too
- Call Broker Bradley King at 503-313-8262 for information. No inside walk-throughs until in contract