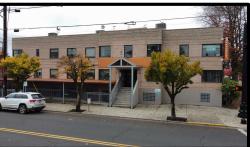

## **OFFICE BUILDING**

435 NE Evans St, McMinnville, OR 97128

## **PROPERTY HIGHLIGHTS**

- **❖ BEAUMONT** building!
- ❖ 14,638 Leasable square feet
- ❖ Leased between \$1.06/SF \$1.60/SF
- ❖ All long-term NNN leases
- All units will be leased at closing
- \* Rebuilt 6 years ago with NEW:
- Electrical, plumbing, HVAC, R-30 in ceilings
- Green building with new Triply windows
- ❖ Foam wall insulation, steel studs & 5/8" Dry wall
- ❖ Preferred escrow: Stewart Title Zach Bay LO
- Email <u>Admin@BradleyKingCRE.com</u> for Buyer Information and send all offers here too
- Call Broker Bradley King at 503-313-8262 for information. No inside walk-throughs until in contract