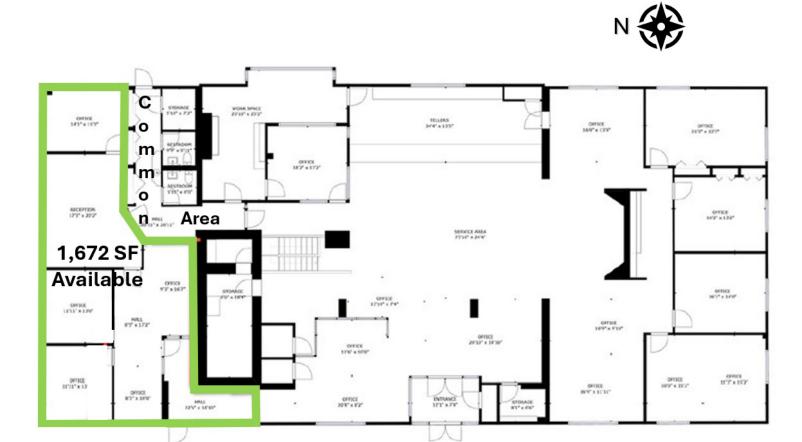

## **Property Highlights**

- Attractive single-story building
- 1,672 SF office space currently available
- Term expires November 30, 2032
- Convenient to retail, residential and other office development
- 0.5 miles to I-57 interchange