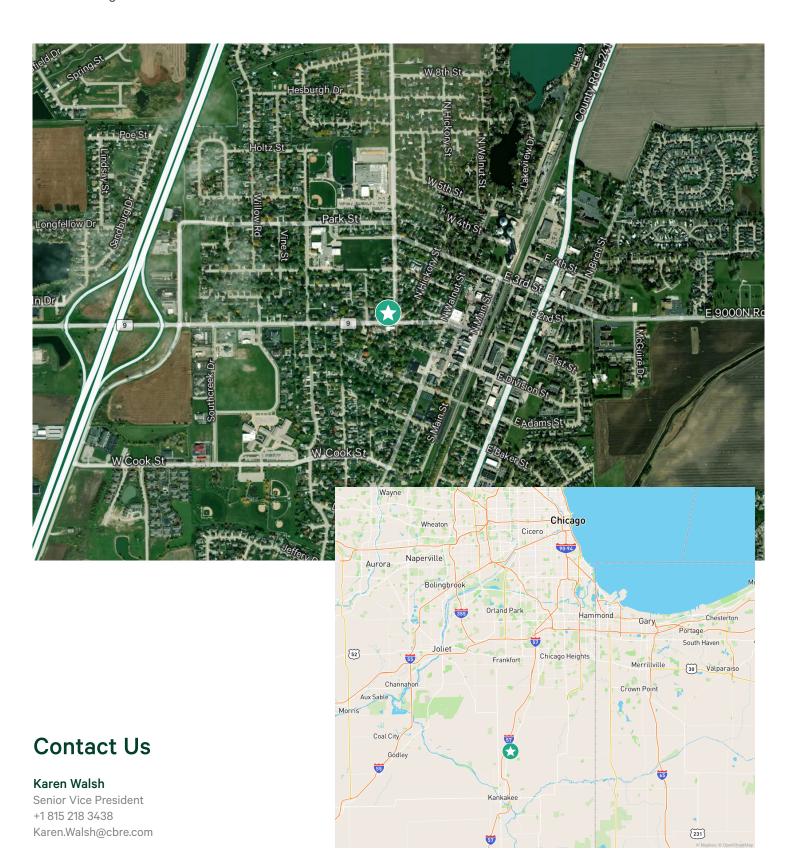

## 303 Section Line Rd. Manteno, IL



## **Property Highlights**

- Attractive single-story building
- 1,672 SF office space currently available
- Term expires November 30, 2032
- Convenient to retail, residential and other office development
- 0.5 miles to I-57 interchange









Office Building



© 2024 CBRE, Inc. All rights reserved. This information has been obtained from sources believed reliable, but has not been verified for accuracy or completeness. You should conduct a careful, independent investigation of the property and verify all information. Any reliance on this information is solely at your own risk. CBRE and the CBRE logo are service marks of CBRE, Inc. All other marks displayed on this document are the property of their respective owners, and the use of such logos does not imply any affiliation with or endorsement of CBRE. Photos herein are the property of their respective owners. Use of these images without the express written consent of the owner is prohibited.