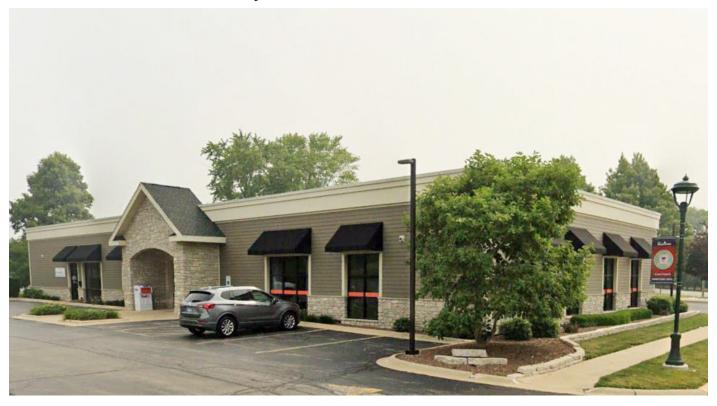

## 303 Section Line Rd. Manteno, IL

## **Property Highlights**

- Attractive single-story building
- 1,672 SF office space currently available
- Term expires November 30, 2032
- Convenient to retail, residential and other office development
- 0.5 miles to I-57 interchange