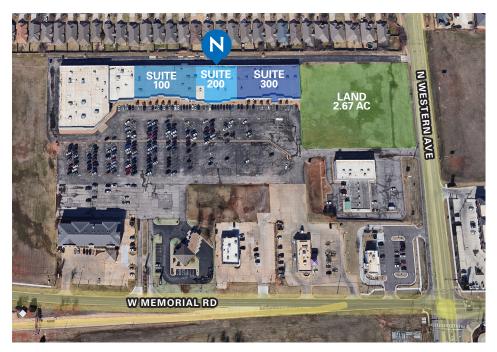

### **DETAILS**

| Building Size | 92,102 SF |
|---------------|-----------|
| Year Built    | 1985      |
| Land Parcel   | 2.67 AC   |
| Submarket     | North OKC |

**LEASE AVAILABILITIES** 

#### **PRICING**

| Lease Rate           | \$13.00/SF NNN | Suite 100 | 12,800 SF |
|----------------------|----------------|-----------|-----------|
| Building Sales Price | \$10,200,000   | Suite 200 | 12,800 SF |
| Land Sales Price     | \$2,200,000    | Suite 300 | 15,400 SF |