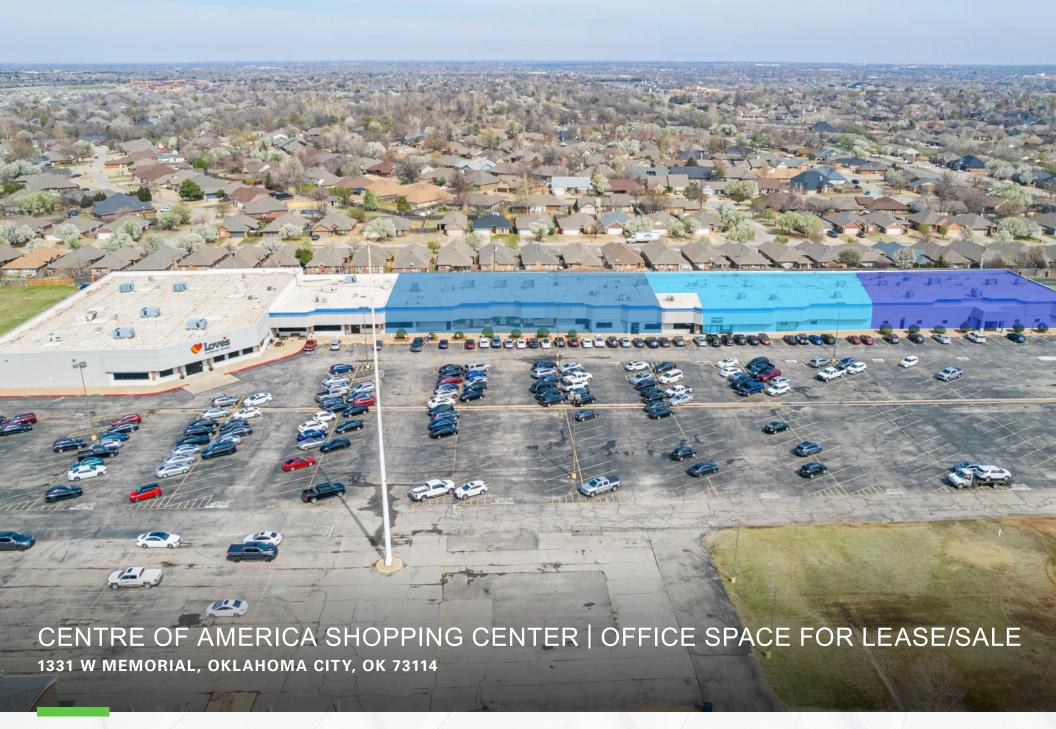

# CENTRE OF AMERICA SHOPPING CENTER | FOR LEASE/SALE

#### **PROPERTY OVERVIEW**

Located withing the bustling retail hub along the Memorial Road corridor, Center of America Shopping Center offers a prime office spaces as well as a sale opportunity. With proximity to nearby developments such as Quail Springs Mall, Lifetime Fitness, Gaillardia Office Park, Costco, Sam's Club, Top Golf, and Chisholm Creek shopping center, this vibrant locale ensures a steady flow of daily traffic and ample exposure for your business.

Positioned at the highly traveled intersection of Memorial and Western with traffic counts of 50,000 vehicles per day, Center of America Shopping Center offers unmatched visibility and accessibility. With ample parking boasting a ratio of 5.42/1,000 SF, convenience is ensured for clients and employees alike.