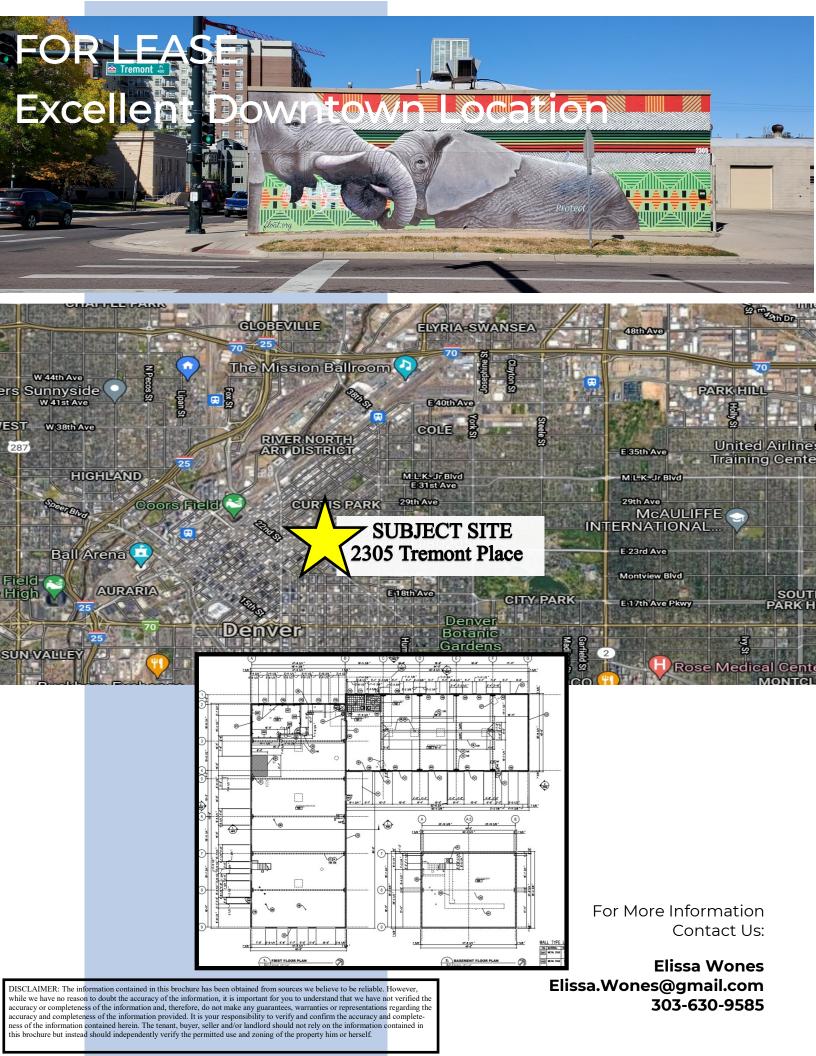

## FOR LEASE

Industrial Office / Warehouse

2305 Tremont Place Denver, CO 80205

Available:

±9,273 SF

**Lease Rate:** \$11-\$13/SF NNN

**Unique Downtown Location** 

This move-in ready Denver industrial space is excellent for immediate occupancy needs! Great downtown location with easy access to I-25 and I-70. Off-Street Parking Included!

Ample Off-Street Parking (17 Spaces)

375 SF Office Space

Heating & A/C in office / gas heat in warehouse

208/120V 3-Phase Power

Available Summer 2023

For More Information Contact Us:

Elissa Wones Elissa.Wones@gmail.com