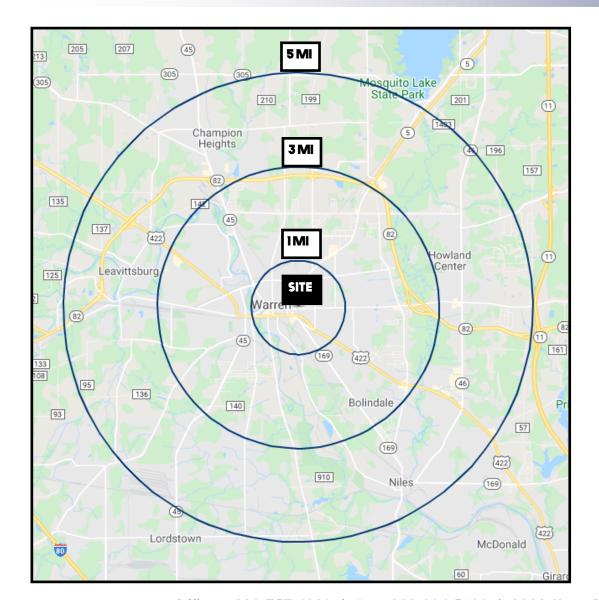

## **SITE INFORMATION**

| DEMOGRAPHICS      | IMI      | 3 MI     | 5 MI     |
|-------------------|----------|----------|----------|
| POPULATION        | 8,483    | 44,874   | 83,791   |
| HOUSEHOLDS        | 3,423    | 19,051   | 34,984   |
| MEDIAN AGE        | 39       | 41       | 43       |
| AVERAGE HH INCOME | \$42,258 | \$42,402 | \$54,126 |