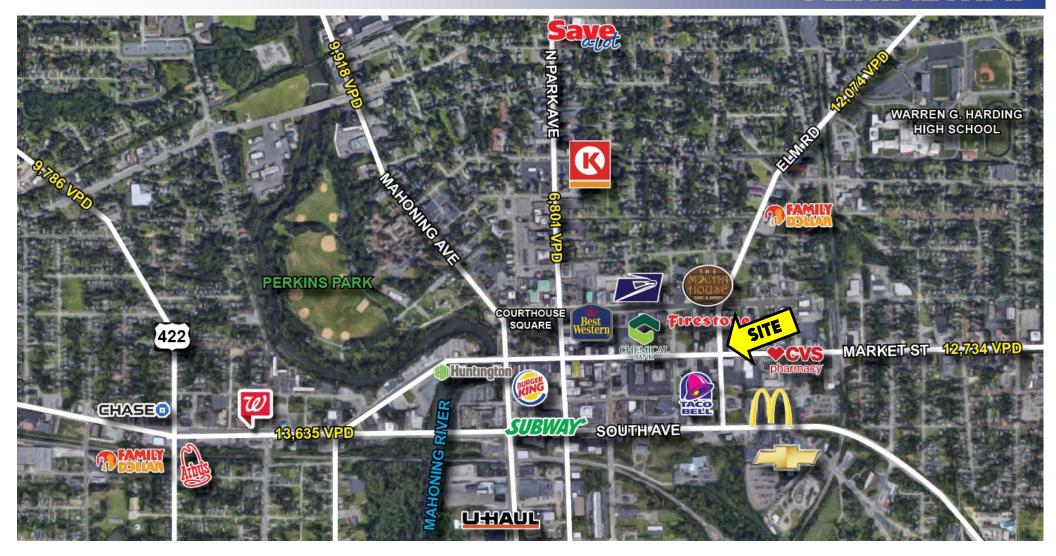

# **AERIAL MAP**

Office: 330.757.4889 | Fax: 330.294.5622 | 3830 Starr Centre Dr, Suite 2, Canfield, OH 44406

#### **TRAFFIC**

East Market St = 12,734 VPD