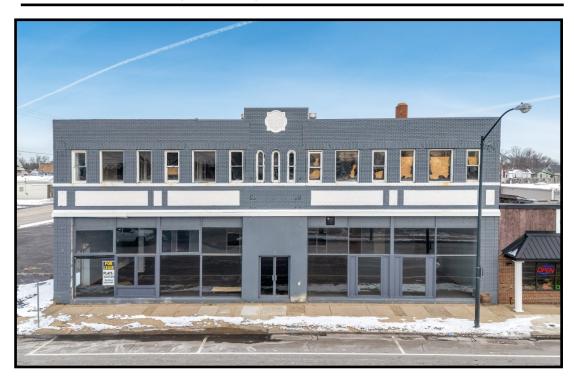

#### **LOCATION**

523 East Market St, Warren, OH 44483

#### **HIGHLIGHTS**

- Corner lot on East Market St with on-site parking
- 6,000 SF available on the first floor
- Large windows on East Market St
- Updated bathrooms and offices
- Drive-in door in warehouse