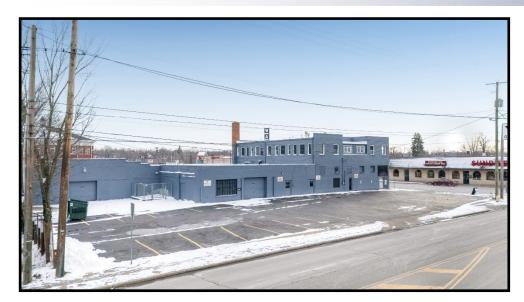

#### **HIGHLIGHTS**

- Corner lot on East Market St with on-site parking
- 6,000 SF available on the first floor
- Large windows on East Market St
- Updated bathrooms and offices
- Drive-in door in warehouse