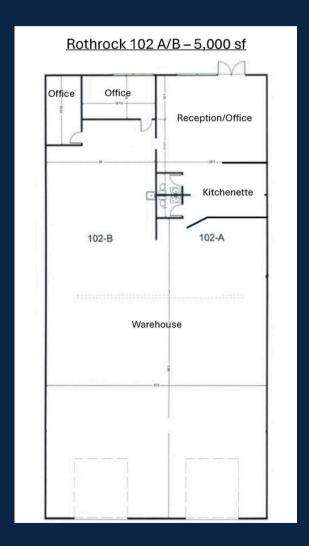

## Suite 102 A & B - 5,000 SF

- Approximately 1,200 SF of heated/cooled office reception area
- 2 Bathrooms
- Approximately 3,800 SF of open warehouse space.
- Two roll up overhead doors
- Ideal for contractor/service business.