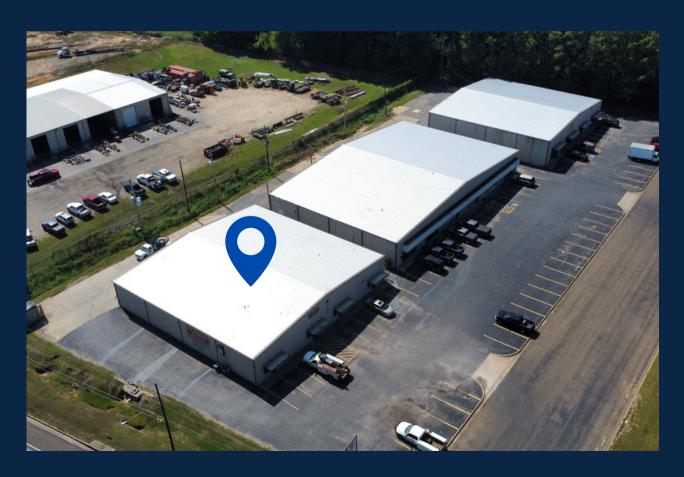

## Suite 102 A & B - 5,000 SF

- Approximately 1,200 SF of heated/cooled office reception area
- 2 Bathrooms
- Approximately 3,800 SF of open warehouse space.
- Two roll up overhead doors
- Ideal for contractor/service business.