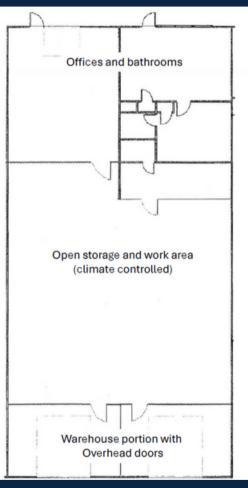

## Suite 102 C & D - 5,000 SF

- Approximately 4,000 SF of heated/cooled office space & open area.
- Approximately 1,000 SF of warehouse space.
- Two roll up doors
- Ideal for contractor/service business.