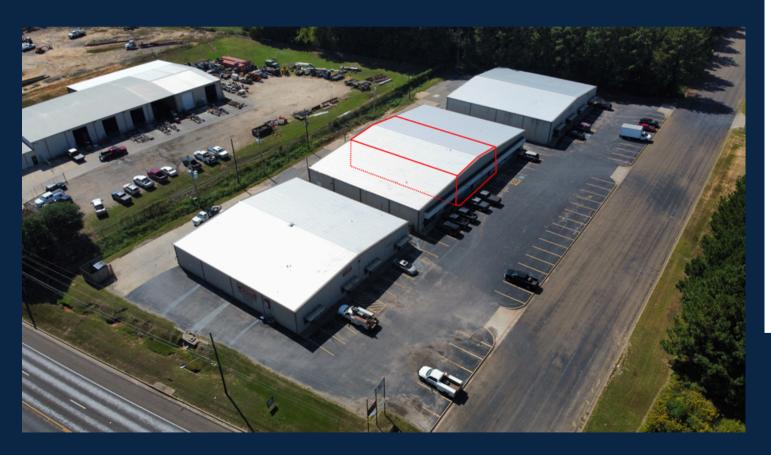

## Suite 102 C & D - 5,000 SF

- Approximately 4,000 SF of heated/cooled office space & open area.
- Approximately 1,000 SF of warehouse space.
- Two roll up doors
- Ideal for contractor/service business.