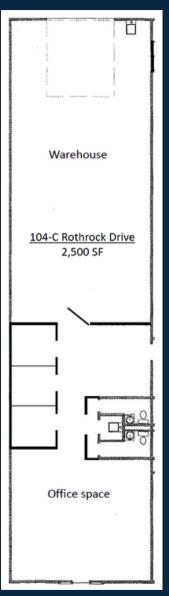

## Suite 104 C - 2,500 SF

- Approximately 1,000 SF of heated/cooled office space.
- Approximately 1,500 SF of warehouse space.
- One roll up door
- Ideal for contractor/service business.

The information contained herein was obtained from sources believed to be reliable; however, Burns Commercial Properties makes no guarantees, warranties, or representations as to completeness or accuracy thereof. The presentation of this property for sale, rent, or exchange is subject to errors, omissions, change of price or conditions of prior sale or lease, or withdrawal without notice.