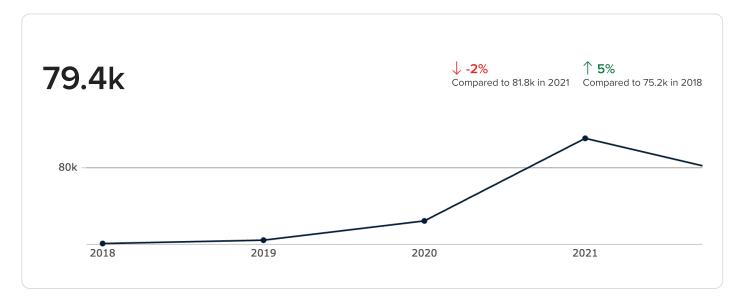

## Demographics for 19140-4713









## 65.9k

## **Top Employment Categories**

## Educational services, and health care and social assistance

Management, business, science, and arts occupations

Professional, scientific, and management, and administrative, and waste management services

Retail trade

Transportation and warehousing, and utilities

Public administration

Arts, entertainment, and recreation, and accommodation and food services

Other services, except public administration

Manufacturing

Finance and insurance, and real estate, and rental and leasing

Construction

Information

Wholesale trade

Agriculture