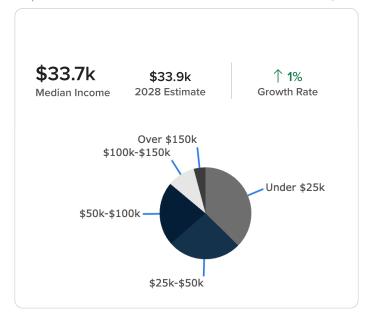

## Demographics for 19140-4713









## 65.9k

## **Top Employment Categories**

## Educational services, and health care and social assistance

Management, business, science, and arts occupations

Professional, scientific, and management, and administrative, and waste management services

Retail trade

Transportation and warehousing, and utilities

Public administration

Arts, entertainment, and recreation, and accommodation and food services

Other services, except public administration

Manufacturing

Finance and insurance, and real estate, and rental and leasing

Construction

Information

Wholesale trade

Agriculture