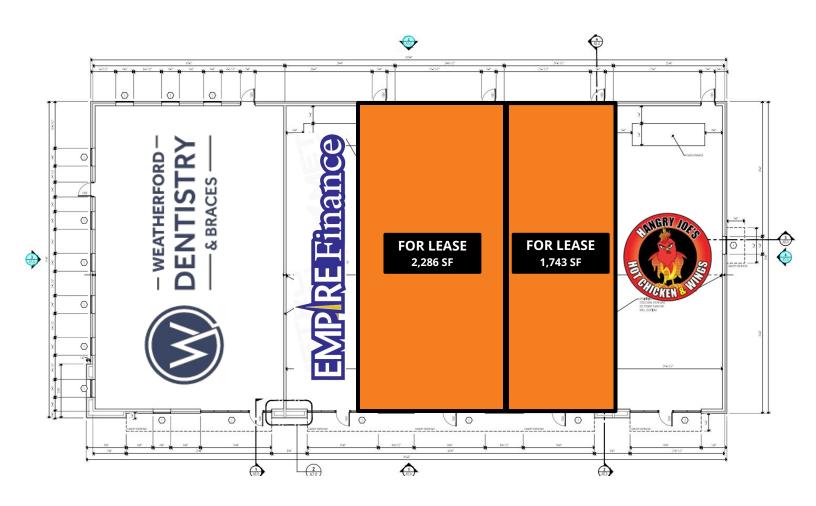

### **PROPERTY DETAILS**

| Lease Rate    | Starting at \$18.00/SF                                                 |  |  |
|---------------|------------------------------------------------------------------------|--|--|
| NNN           | Est. \$5.50/SF                                                         |  |  |
| Property Size | 1,743 SF - 4,029 SF                                                    |  |  |
| Co-Tenants    | Weatherford Dentistry and Braces, Empire Finance, Hangry Joe's Chicken |  |  |

#### **RETAIL SPACE FOR LEASE**

#### **IN-LINE SPACE DIVISIBLE**

The information contained herein was obtained from sources deemed reliable; however, no guarantees, warranties or representations as to the completeness or accuracy thereof. The presentation of this real estate information is subject to errors; omissions; change of price; prior sale or lease; or withdrawal without notice.