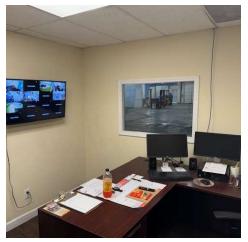

#### **PROPERTY DESCRIPTION**

Positioned in the heart of the city, this thriving urban district offers easy access to major transportation routes, including I-85 and I-77, offering unparalleled convenience and accessibility. Industrial zoning allows for flexibility in terms of the types of businesses that can operate on the site.

#### **PROPERTY HIGHLIGHTS**

- Vacant for Owner/Occupant
- Construction Type: Metal, cinderblock and masonry
- · Gravel Truck Courtyard
- · Additional parking spaces in front
- Metal Roof