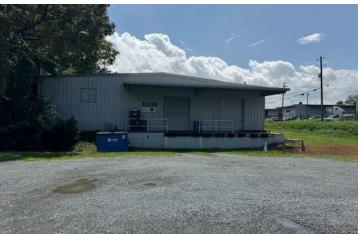

#### **PROPERTY HIGHLIGHTS**

- Vacant for Owner/Occupant
- Construction Type: Metal, cinderblock and masonry
- · Gravel Truck Courtyard
- · Additional parking spaces in front
- Metal Roof

#### OFFERING SUMMARY

| Sale Price:      | \$2,000,000  |
|------------------|--------------|
| Zoning:          | ML-2         |
| Lot Size:        | 0.58 Acres   |
| Total SF;        | 10,000 SF    |
| Warehouse SF:    | 7,200 SF     |
| Office SF:       | 2,800 SF     |
| Dock High Doors: | 2            |
| Ceiling Height   | 15' at Peak  |
| Power:           | 480V 3 Phase |
| Year Built:      | 1972         |
| Parcel ID:       | 08502201     |
|                  |              |