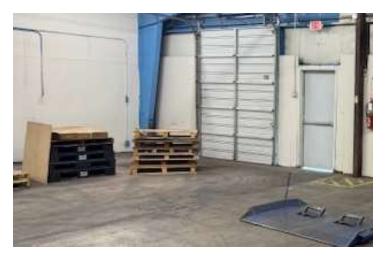

#### **PROPERTY HIGHLIGHTS**

- Vacant for Owner/Occupant
- Construction Type: Metal, cinderblock and masonry
- · Gravel Truck Courtyard
- · Additional parking spaces in front
- Metal Roof

#### OFFERING SUMMARY

| Sale Price:      | \$2,000,000  |
|------------------|--------------|
| Zoning:          | ML-2         |
| Lot Size:        | 0.58 Acres   |
| Total SF;        | 10,000 SF    |
| Warehouse SF:    | 7,200 SF     |
| Office SF:       | 2,800 SF     |
| Dock High Doors: | 2            |
| Ceiling Height   | 15' at Peak  |
| Power:           | 480V 3 Phase |
| Year Built:      | 1972         |
| Parcel ID:       | 08502201     |
|                  |              |