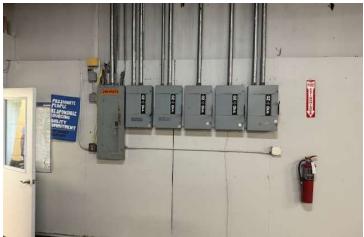

#### OFFERING SUMMARY

| Sale Price:      | \$2,000,000  |
|------------------|--------------|
| Zoning:          | ML-2         |
| Lot Size:        | 0.58 Acres   |
| Total SF;        | 10,000 SF    |
| Warehouse SF:    | 7,200 SF     |
| Office SF:       | 2,800 SF     |
| Dock High Doors: | 2            |
| Ceiling Height   | 15' at Peak  |
| Power:           | 480V 3 Phase |
| Year Built:      | 1972         |
| Parcel ID:       | 08502201     |
|                  |              |