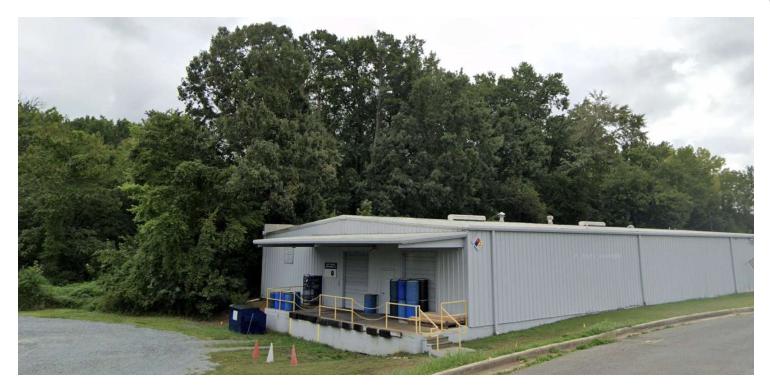

# 3400 SILAS AVE Charlotte, NC 28206

#### **PROPERTY DESCRIPTION**

Positioned in the heart of the city, this thriving urban district offers easy access to major transportation routes, including I-85 and I-77, offering unparalleled convenience and accessibility. Industrial zoning allows for flexibility in terms of the types of businesses that can operate on the site.

#### **PROPERTY HIGHLIGHTS**

- Vacant for Owner/Occupant
- Construction Type: Metal, cinderblock and masonry
- · Gravel Truck Courtyard
- · Additional parking spaces in front
- Metal Roof

#### OFFERING SUMMARY

| Sale Price:      | \$2,000,000  |
|------------------|--------------|
| Zoning:          | ML-2         |
| Lot Size:        | 0.58 Acres   |
| Total SF;        | 10,000 SF    |
| Warehouse SF:    | 7,200 SF     |
| Office SF:       | 2,800 SF     |
| Dock High Doors: | 2            |
| Ceiling Height   | 15' at Peak  |
| Power:           | 480V 3 Phase |
| Year Built:      | 1972         |
| Parcel ID:       | 08502201     |
|                  |              |