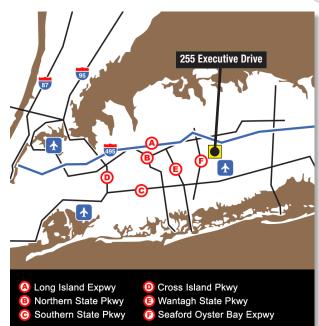

### COMMENTS:

- Conveniently located off the Long Island Expressway, Exit 46, and the Northern State Parkway, Exit 38
- LIRR Syosset and Hicksville stations nearby
- Ample parking with indoor garage
- 24/7 building access
- Cafe in building
- On-site management