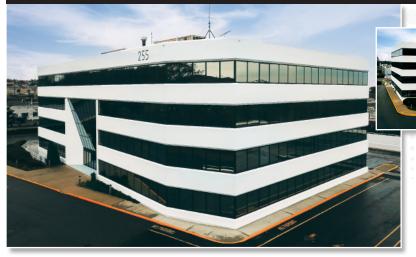

### PRIME OFFICE SPACE FOR LEASE

255 executive drive • plainview, new york



#### LOCATION

- plainview, new york 11803
- eastern nassau submarket

#### SPACE AVAILABLE

IMMEDIATE OCCUPANCY

| • | 1,246 | square feet  | I | fourth floor |
|---|-------|--------------|---|--------------|
| • | 4,017 | square feet  | I | third floor  |
| • | 2,668 | square feet  | I | third floor  |
| • | 2,458 | square feet* |   | concourse    |

\*divisible to 495 square feet

# CAPITAL IMPROVEMENTS COMPLETED

4 floors

88,000

square feet

### COMMENTS:

- Conveniently located off the Long Island Expressway, Exit 46, and the Northern State Parkway, Exit 38
- LIRR Syosset and Hicksville stations nearby
- Ample parking with indoor garage
- 24/7 building access
- Cafe in building
- On-site management

## FOR INFORMATION CONTACT: MARC BERKOWITZ

401 broad hollow road • suite L1 melvi