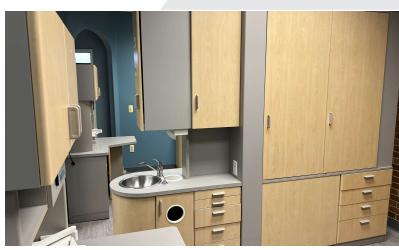

## 3,700 SF FORMER DENTAL OFFICE

#### **Property Highlights**

- 3,700 SF Former Dental Office For Lease
- 10,900 SF Medical Professional Office Building
- Energy Efficient Building
- Surrounded by Medical and Office Buildings
- Investor or Owner Occupant
- Huge Upside to NOI with Lease Up of Vacancy