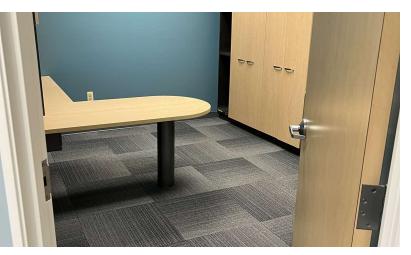

## 3,700 SF FORMER DENTAL OFFICE

#### **Property Highlights**

- 3,700 SF Former Dental Office For Lease
- 10,900 SF Medical Professional Office Building
- Energy Efficient Building
- Surrounded by Medical and Office Buildings
- Investor or Owner Occupant
- Huge Upside to NOI with Lease Up of Vacancy