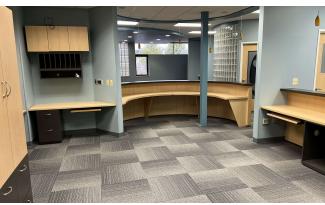

## 3,700 SF FORMER DENTAL OFFICE

#### **Property Highlights**

- 3,700 SF Former Dental Office For Lease
- 10,900 SF Medical Professional Office Building
- Energy Efficient Building
- Surrounded by Medical and Office Buildings
- Investor or Owner Occupant
- Huge Upside to NOI with Lease Up of Vacancy