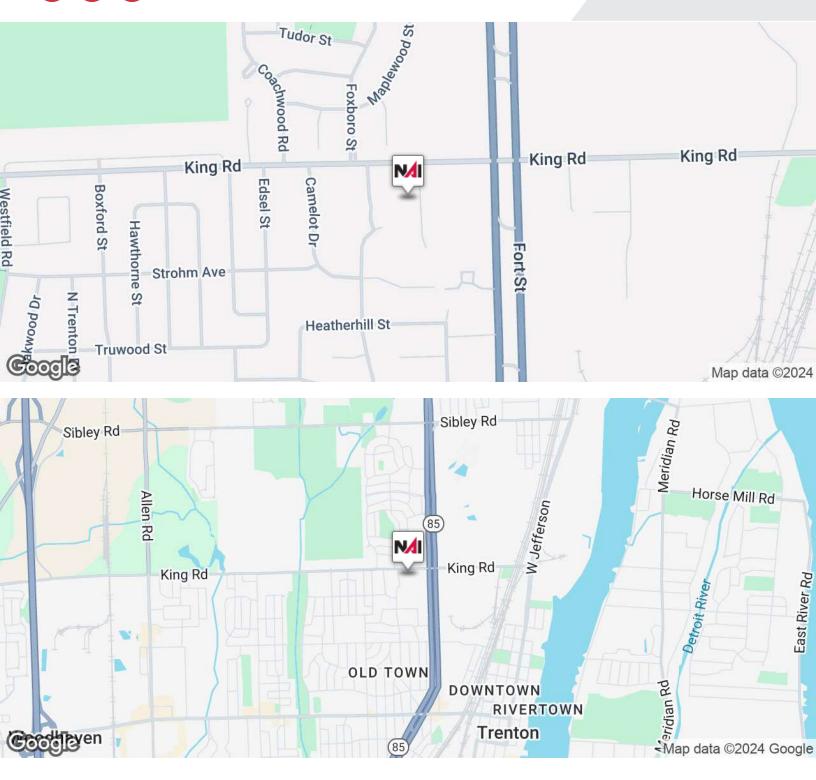

### 1550-1570 Kingsway Ct

Trenton, Michigan 48183

#### **Property Highlights**

- 3,700 SF Former Dental Office For Lease
- 10,900 SF Medical Professional Office Building
- Energy Efficient Building
- Surrounded by Medical and Office Buildings
- Investor or Owner Occupant
- Huge Upside to NOI with Lease Up of Vacancy