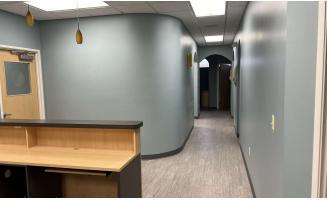

## 3,700 SF FORMER DENTAL OFFICE

#### **Property Highlights**

- 3,700 SF Former Dental Office For Lease
- 10,900 SF Medical Professional Office Building
- Energy Efficient Building
- Surrounded by Medical and Office Buildings
- Investor or Owner Occupant
- Huge Upside to NOI with Lease Up of Vacancy