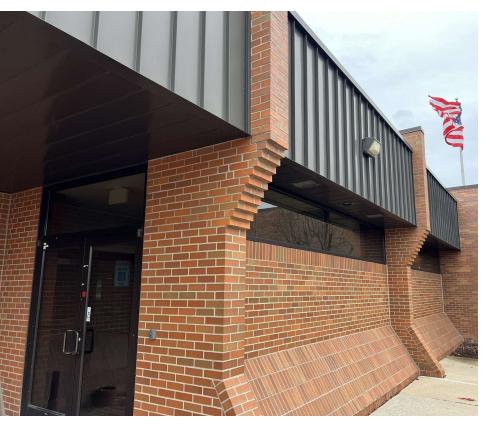

## 3,700 SF FORMER DENTAL OFFICE

#### **Property Highlights**

- 3,700 SF Former Dental Office For Lease
- 10,900 SF Medical Professional Office Building
- Energy Efficient Building
- Surrounded by Medical and Office Buildings
- Investor or Owner Occupant
- Huge Upside to NOI with Lease Up of Vacancy