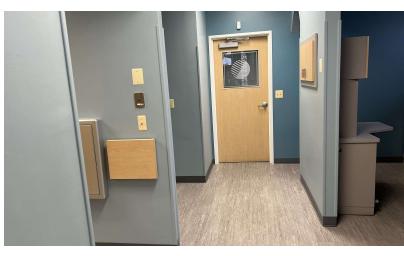

## 3,700 SF FORMER DENTAL OFFICE

#### **Property Highlights**

- 3,700 SF Former Dental Office For Lease
- 10,900 SF Medical Professional Office Building
- Energy Efficient Building
- Surrounded by Medical and Office Buildings
- Investor or Owner Occupant
- Huge Upside to NOI with Lease Up of Vacancy