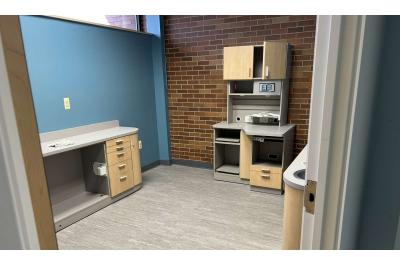

## 3,700 SF FORMER DENTAL OFFICE

#### **Property Highlights**

- 3,700 SF Former Dental Office For Lease
- 10,900 SF Medical Professional Office Building
- Energy Efficient Building
- Surrounded by Medical and Office Buildings
- Investor or Owner Occupant
- Huge Upside to NOI with Lease Up of Vacancy