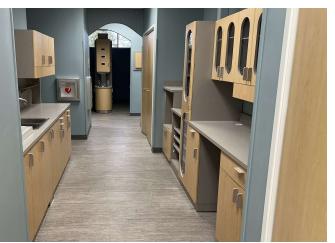

## 3,700 SF FORMER DENTAL OFFICE

#### **Property Highlights**

- 3,700 SF Former Dental Office For Lease
- 10,900 SF Medical Professional Office Building
- Energy Efficient Building
- Surrounded by Medical and Office Buildings
- Investor or Owner Occupant
- Huge Upside to NOI with Lease Up of Vacancy