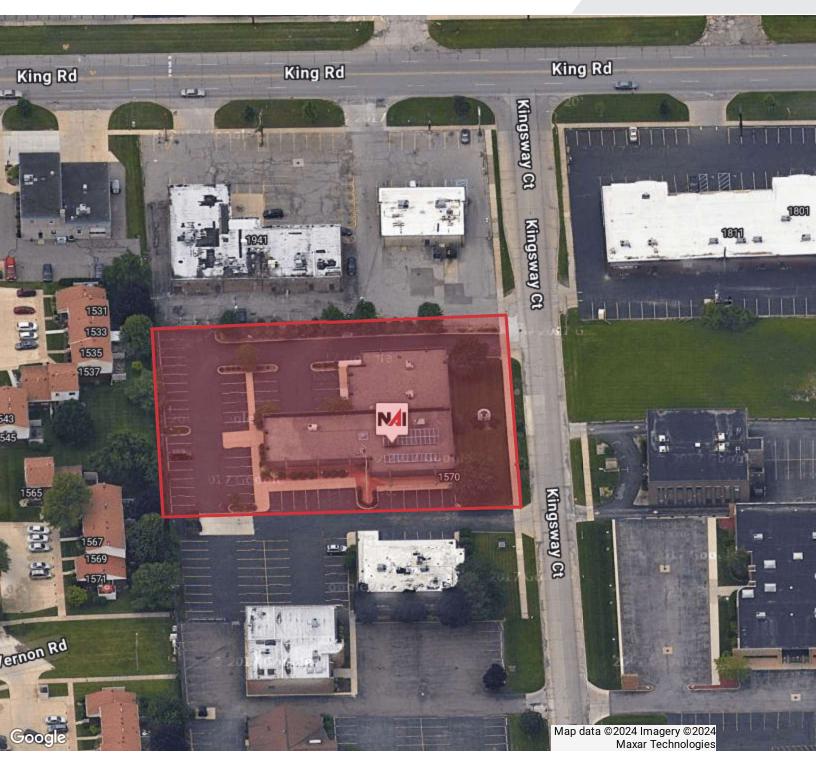

### 1550-1570 Kingsway Ct

Trenton, Michigan 48183

#### **Property Highlights**

- 3,700 SF Former Dental Office For Lease
- 10,900 SF Medical Professional Office Building
- Energy Efficient Building
- Surrounded by Medical and Office Buildings
- Investor or Owner Occupant
- Huge Upside to NOI with Lease Up of Vacancy