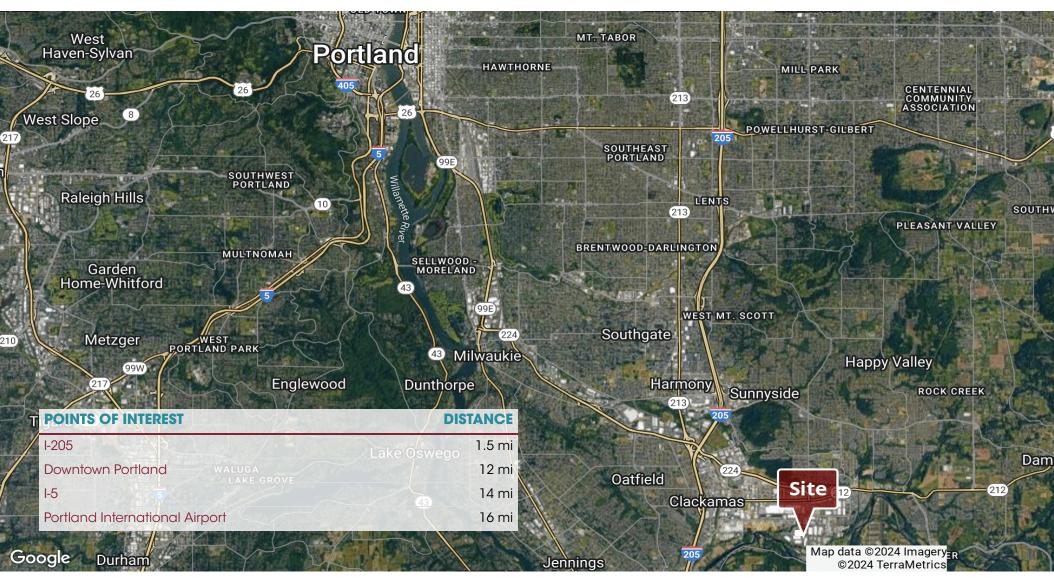

## **LOCATION DESCRIPTION**

Located only 20 minutes east of Downtown Portland, this property is within the desirable Clackamas Industrial market. Located within close proximity South of Highway 212, the property also has convenient access to I-205 and is within the Sunrise Corridor.