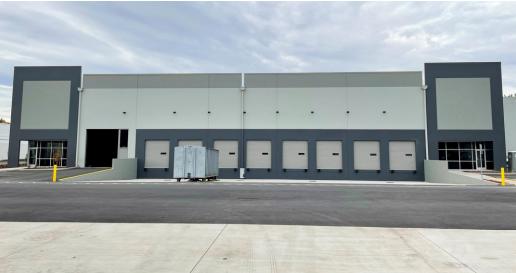

## PROPERTY DESCRIPTION

Sublease opportunity of 11,500 SF modern warehouse. Dock and grade loading. Ideal for dead storage users. Warehouse only, no current office build-out.

#### **PROPERTY HIGHLIGHTS**

- · Dock and grade loading
- Site zoned GI, General Industrial
- 28' Clear Height