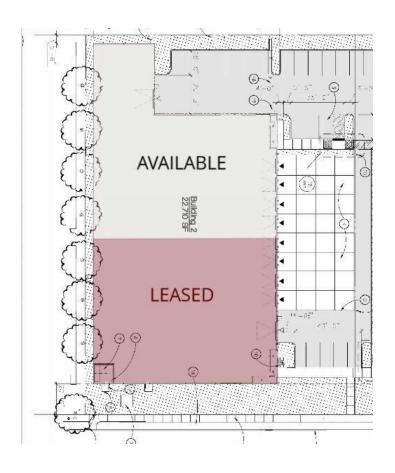

## PROPERTY DESCRIPTION

Sublease opportunity of 11,500 SF modern warehouse. Dock and grade loading. Ideal for dead storage users. Warehouse only, no current office build-out.

## **OFFERING SUMMARY**

| Lease Rate:   | \$0.80 SF/month (NNN) |
|---------------|-----------------------|
| Available SF: | 11,500 SF             |

Tyler Dean 503.972.7278 tyler@macadamforbes.com Licensed in OR

## **AVAILABLE SPACES**

| SUITE               | SIZE (SF) | LEASE TYPE | LEASE RATE      | DESCRIPTION                  |
|---------------------|-----------|------------|-----------------|------------------------------|
| ■ 11755 SE Capps Rd | 11,500 SF | NNN        | \$0.80 SF/month | 11,500 SF sublease available |