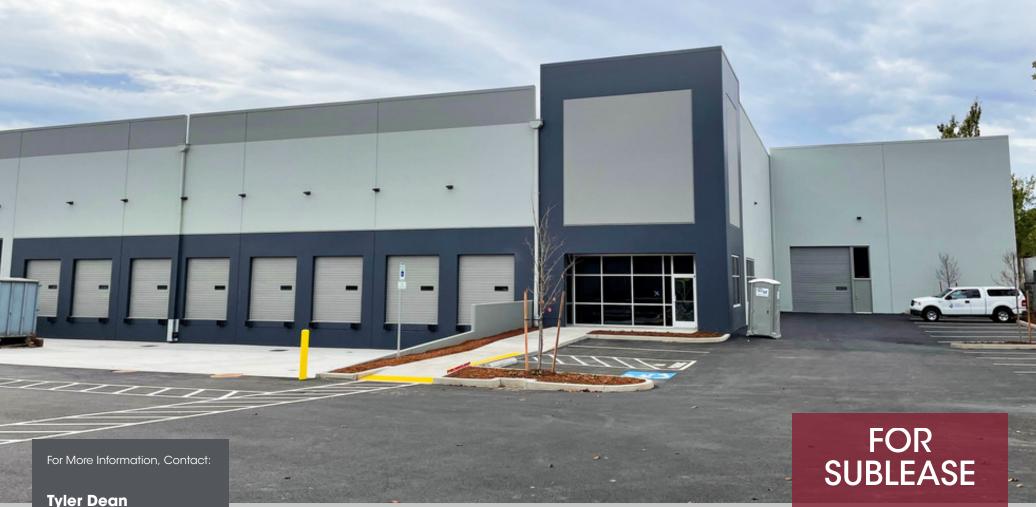

## PROPERTY DESCRIPTION

Sublease opportunity of 11,500 SF modern warehouse. Dock and grade loading. Ideal for dead storage users. Warehouse only, no current office build-out.

#### **PROPERTY HIGHLIGHTS**

- · Dock and grade loading
- Site zoned GI, General Industrial
- 28' Clear Height