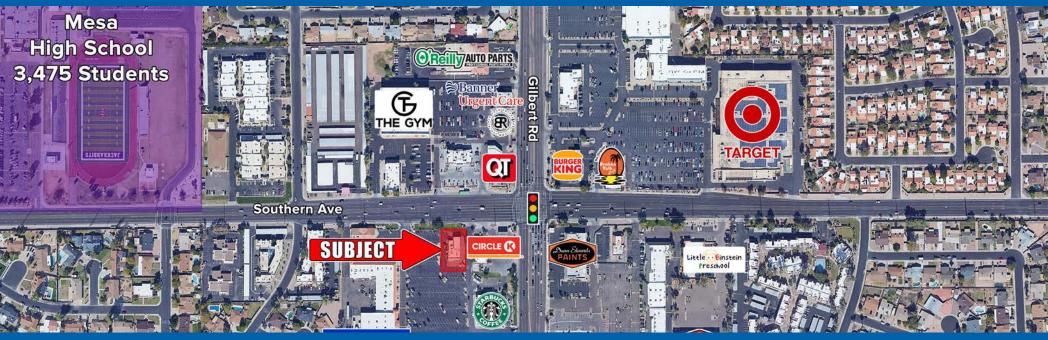

### **Property Highlights**

- Excellent visibility to over 70,000 VPD at intersection
- Monument sign on Southern Ave
- 100 yards from the 5th largest high school in Arizona 3,500 students
- Great access
- ±3,136 SF building with fully permitted drive-thru ready to start construction