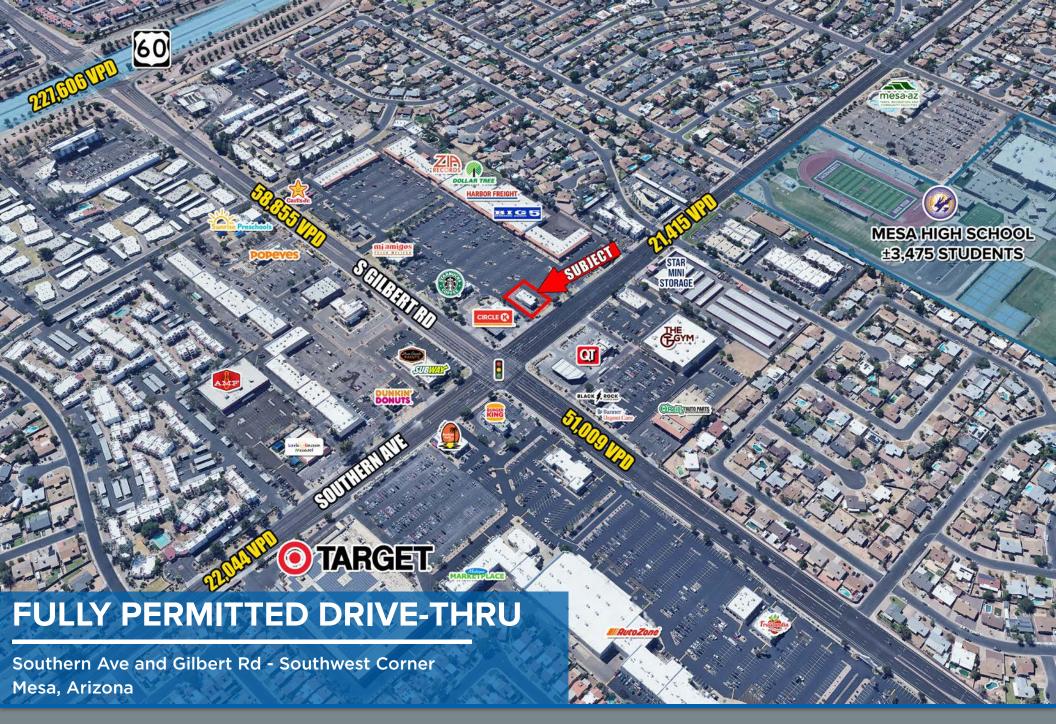

# **FULLY PERMITTED DRIVE-THRU**

Southern Ave and Gilbert Rd - Southwest Corner Mesa, Arizona

### **Property Highlights**

- Excellent visibility to over 70,000 VPD at intersection
- Monument sign on Southern Ave
- 100 yards from the 5th largest high school in Arizona 3,500 students
- Great access
- ±3,136 SF building with fully permitted drive-thru ready to start construction

#### **Traffic Counts**

Southern Ave

| Gilbert Rd           | 22,044 CPD<br><b>80,899 CPD</b> |           |           |
|----------------------|---------------------------------|-----------|-----------|
| Total                |                                 |           |           |
| Demographics         | 1 mi                            | 3 mi      | 5 mi      |
| Estimated Population | 21,105                          | 159,056   | 405,898   |
| Estimated Households | 7,309                           | 58,983    | 155,879   |
| Med Household Income | \$101,040                       | \$102,929 | \$111,804 |
| Daytime Population   | 4,168                           | 55,707    | 132,222   |
| Source: SitesUSA     |                                 |           |           |