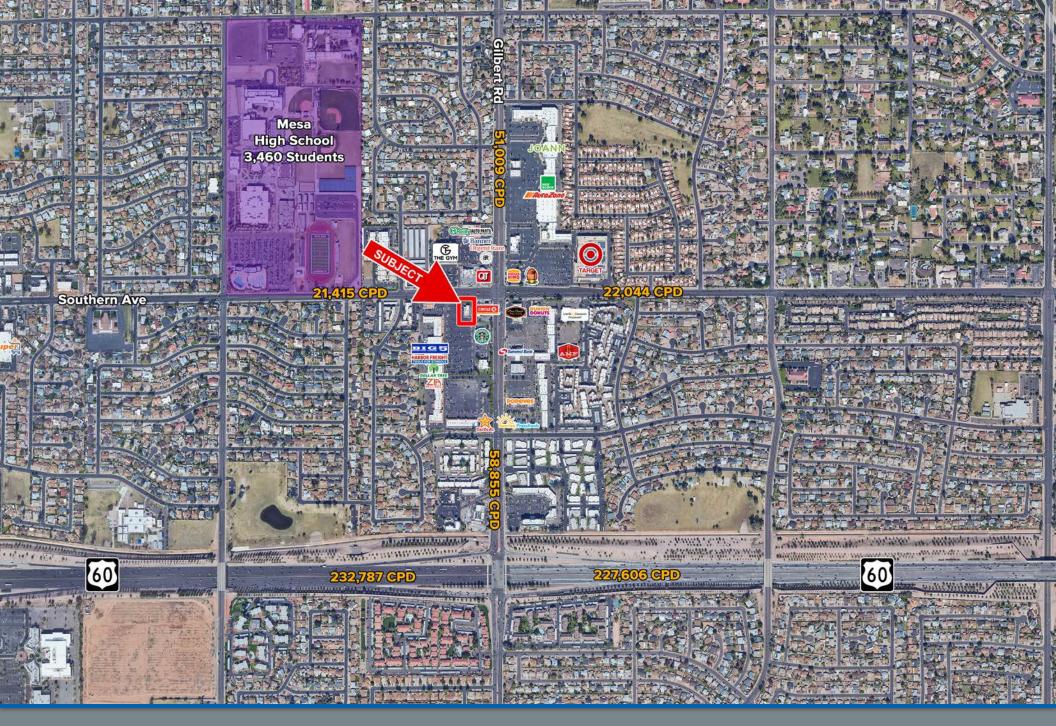

### **Property Highlights**

- Excellent visibility to over 70,000 VPD at intersection
- Monument sign on Southern Ave
- 100 yards from the 5th largest high school in Arizona 3,500 students
- Great access
- ±3,136 SF building with fully permitted drive-thru ready to start construction

#### **Traffic Counts**

Southern Ave

| Gilbert Rd           | 22,044 CPD<br><b>80,899 CPD</b> |           |           |
|----------------------|---------------------------------|-----------|-----------|
| Total                |                                 |           |           |
| Demographics         | 1 mi                            | 3 mi      | 5 mi      |
| Estimated Population | 21,105                          | 159,056   | 405,898   |
| Estimated Households | 7,309                           | 58,983    | 155,879   |
| Med Household Income | \$101,040                       | \$102,929 | \$111,804 |
| Daytime Population   | 4,168                           | 55,707    | 132,222   |
| Source: SitesUSA     |                                 |           |           |