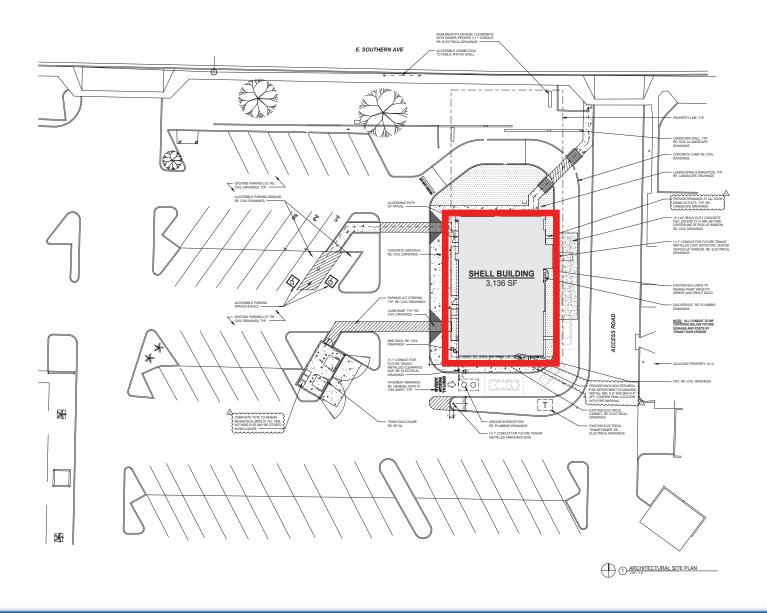

## ±3,136 SF WITH DRIVE-THRU

### **Property Highlights**

- Excellent visibility to over 70,000 VPD at intersection
- Monument sign on Southern Ave
- 100 yards from the 5th largest high school in Arizona 3,500 students
- Great access
- ±3,136 SF building with fully permitted drive-thru ready to start construction