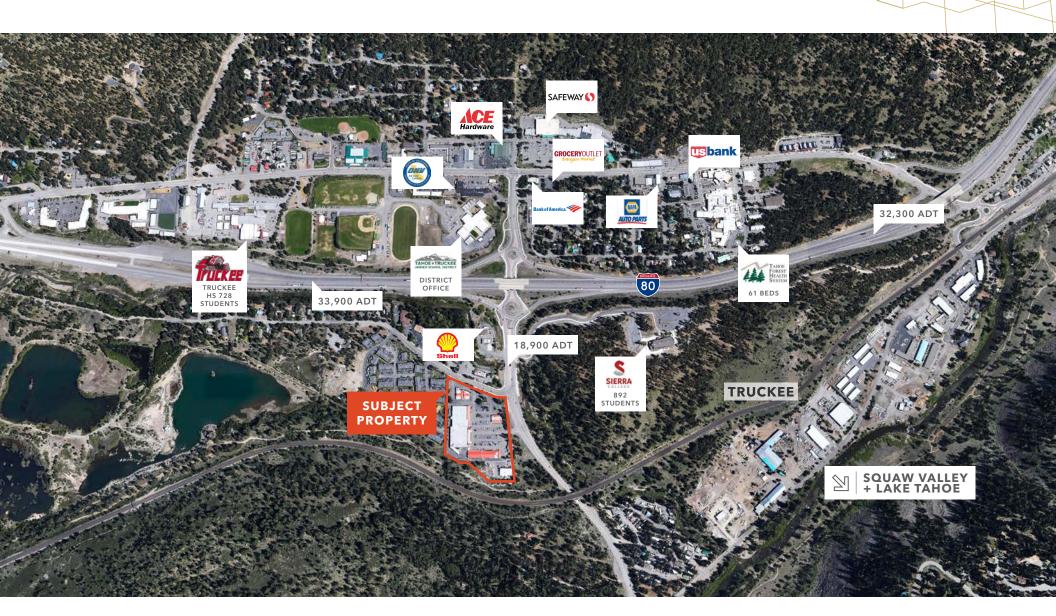

## Truckee Crossroad

SWC DEERFIELD DR & SR 89, TRUCKEE, CA 96161

**AVAILABLE SIZE**: ±660 SF & ±6,490 SF

**STRONG MIX** of daily needs co-tenants allows for crossover shopping

LOCATED ALONG SR 89, the primary access route to the Squaw Valley and Alpine Meadows ski areas and one of three primary California routes that provide access to Lake Tahoe

**WELL-CAPITALIZED** and experienced institutional ownership

**INCENTIVES** including tenant improvement allowances & rent concessions offered to all qualified prospective tenants

**AVG HOUSEHOLD** income exceeds \$119,200 within a three mile radius

## Truckee Crossroad

SWC DEERFIELD DR & SR 89, TRUCKEE, CA 96161

**TRAFFIC COUNTS** 

8,860 ADT

DEERFIELD DR (WEST OF SR 89)

23,330 ADT

SR 89 (NORTH OF W RIVER ST)

18,900 ADT

SR 89 (JCTRTE80 ON/OFF RAMPS)

10,600 ADT

(NEVADA/PLACER COUNTY LINE)

**SHAWN SMITH** 

775.470.8878

shawn.smith@kidder.com

LIC N° 01986877

**SEAN RETZLOFF** 