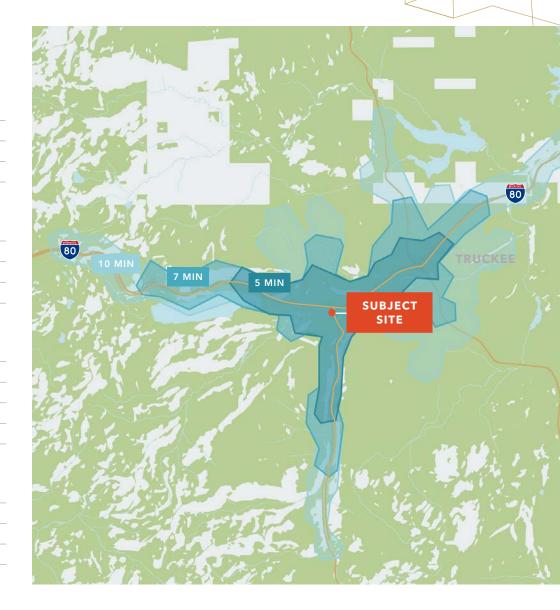

## Demographics

| POPULATION                                                                                                                                                                                                | 5 min                                                                                        | 7 min                                                                                         | 10 min                                                                                             |
|-----------------------------------------------------------------------------------------------------------------------------------------------------------------------------------------------------------|----------------------------------------------------------------------------------------------|-----------------------------------------------------------------------------------------------|----------------------------------------------------------------------------------------------------|
| 2024 Est. Population                                                                                                                                                                                      | 3,677                                                                                        | 6,937                                                                                         | 12,565                                                                                             |
| 2029 Proj. Population                                                                                                                                                                                     | 3,762                                                                                        | 7,118                                                                                         | 12,934                                                                                             |
| 2024 Med. Age                                                                                                                                                                                             | 40.0                                                                                         | 40.0                                                                                          | 40.7                                                                                               |
| Daytime Population                                                                                                                                                                                        | 6,032                                                                                        | 7,491                                                                                         | 10,600                                                                                             |
|                                                                                                                                                                                                           |                                                                                              |                                                                                               |                                                                                                    |
| HOUSEHOLDS                                                                                                                                                                                                | 5 min                                                                                        | 7 min                                                                                         | 10 min                                                                                             |
| 2024 Est. HH                                                                                                                                                                                              | 1,556                                                                                        | 2,888                                                                                         | 5,149                                                                                              |
| 2029 Proj. HH                                                                                                                                                                                             | 1,553                                                                                        | 2,894                                                                                         | 5,178                                                                                              |
| Proj. Annual Growth (2024-2029)                                                                                                                                                                           | -3                                                                                           | 5                                                                                             | 29                                                                                                 |
| Avg. HH Size                                                                                                                                                                                              | 2.4                                                                                          | 2.4                                                                                           | 2.4                                                                                                |
|                                                                                                                                                                                                           |                                                                                              |                                                                                               |                                                                                                    |
|                                                                                                                                                                                                           |                                                                                              |                                                                                               |                                                                                                    |
| INCOME                                                                                                                                                                                                    | 5 min                                                                                        | 7 min                                                                                         | 10 min                                                                                             |
| INCOME 2024 Est. Avg. HH Income                                                                                                                                                                           | 5 min<br>\$89,451                                                                            | 7 min<br>\$98,083                                                                             | 10 min<br>\$112,678                                                                                |
|                                                                                                                                                                                                           |                                                                                              |                                                                                               |                                                                                                    |
| 2024 Est. Avg. HH Income                                                                                                                                                                                  | \$89,451                                                                                     | \$98,083                                                                                      | \$112,678                                                                                          |
| 2024 Est. Avg. HH Income<br>2029 Proj. Avg. HH Income                                                                                                                                                     | \$89,451<br>\$93,824                                                                         | \$98,083<br>\$102,481                                                                         | \$112,678<br>\$117,453                                                                             |
| 2024 Est. Avg. HH Income<br>2029 Proj. Avg. HH Income<br>2024 Est. Med. HH Income                                                                                                                         | \$89,451<br>\$93,824<br>\$85,335                                                             | \$98,083<br>\$102,481<br>\$94,823                                                             | \$112,678<br>\$117,453<br>\$114,276                                                                |
| 2024 Est. Avg. HH Income<br>2029 Proj. Avg. HH Income<br>2024 Est. Med. HH Income<br>2029 Proj. Med. HH Income                                                                                            | \$89,451<br>\$93,824<br>\$85,335<br>\$86,178                                                 | \$98,083<br>\$102,481<br>\$94,823<br>\$95,376                                                 | \$112,678<br>\$117,453<br>\$114,276<br>\$114,786                                                   |
| 2024 Est. Avg. HH Income<br>2029 Proj. Avg. HH Income<br>2024 Est. Med. HH Income<br>2029 Proj. Med. HH Income                                                                                            | \$89,451<br>\$93,824<br>\$85,335<br>\$86,178                                                 | \$98,083<br>\$102,481<br>\$94,823<br>\$95,376                                                 | \$112,678<br>\$117,453<br>\$114,276<br>\$114,786                                                   |
| 2024 Est. Avg. HH Income 2029 Proj. Avg. HH Income 2024 Est. Med. HH Income 2029 Proj. Med. HH Income 2024 Est. Per Capita Income                                                                         | \$89,451<br>\$93,824<br>\$85,335<br>\$86,178<br>\$37,872                                     | \$98,083<br>\$102,481<br>\$94,823<br>\$95,376<br>\$40,861                                     | \$112,678<br>\$117,453<br>\$114,276<br>\$114,786<br>\$46,184                                       |
| 2024 Est. Avg. HH Income 2029 Proj. Avg. HH Income 2024 Est. Med. HH Income 2029 Proj. Med. HH Income 2024 Est. Per Capita Income  CONSUMER EXPENDITURE                                                   | \$89,451<br>\$93,824<br>\$85,335<br>\$86,178<br>\$37,872                                     | \$98,083<br>\$102,481<br>\$94,823<br>\$95,376<br>\$40,861                                     | \$112,678<br>\$117,453<br>\$114,276<br>\$114,786<br>\$46,184                                       |
| 2024 Est. Avg. HH Income 2029 Proj. Avg. HH Income 2024 Est. Med. HH Income 2029 Proj. Med. HH Income 2024 Est. Per Capita Income  CONSUMER EXPENDITURE  Annual HH Expenditure                            | \$89,451<br>\$93,824<br>\$85,335<br>\$86,178<br>\$37,872<br>5 min<br>\$100.73 M              | \$98,083<br>\$102,481<br>\$94,823<br>\$95,376<br>\$40,861<br>7 min<br>\$199.09 M              | \$112,678<br>\$117,453<br>\$114,276<br>\$114,786<br>\$46,184<br>10 min<br>\$391.38 M               |
| 2024 Est. Avg. HH Income 2029 Proj. Avg. HH Income 2024 Est. Med. HH Income 2029 Proj. Med. HH Income 2024 Est. Per Capita Income  CONSUMER EXPENDITURE  Annual HH Expenditure  Annual Retail Expenditure | \$89,451<br>\$93,824<br>\$85,335<br>\$86,178<br>\$37,872<br>5 min<br>\$100.73 M<br>\$47.44 M | \$98,083<br>\$102,481<br>\$94,823<br>\$95,376<br>\$40,861<br>7 min<br>\$199.09 M<br>\$93.47 M | \$112,678<br>\$117,453<br>\$114,276<br>\$114,786<br>\$46,184<br>10 min<br>\$391.38 M<br>\$183.13 M |