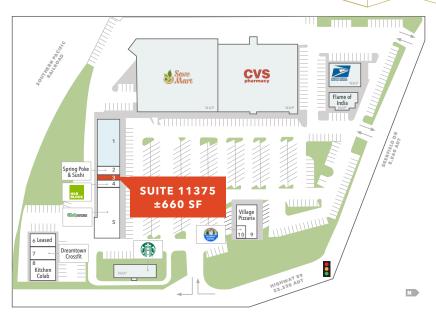

## Site Plan

| #  | Tenant                 | SF    |
|----|------------------------|-------|
| 1  | Available              | 6,490 |
| 2  | Spring Poke &<br>Sushi | 1,100 |
| 3  | Available              | 660   |
| 4  | H & R Block            | 880   |
| 5  | O'Reilly<br>Auto Parts | 6,823 |
| 6  | Leased                 | 1,800 |
| 7  | Dreamtown<br>Crossfit  | 1,800 |
| 8  | Kitchen Colab          | 3,000 |
| 9  | Village Pizzeria       | 3,250 |
| 10 | Summit Swirl           | 750   |