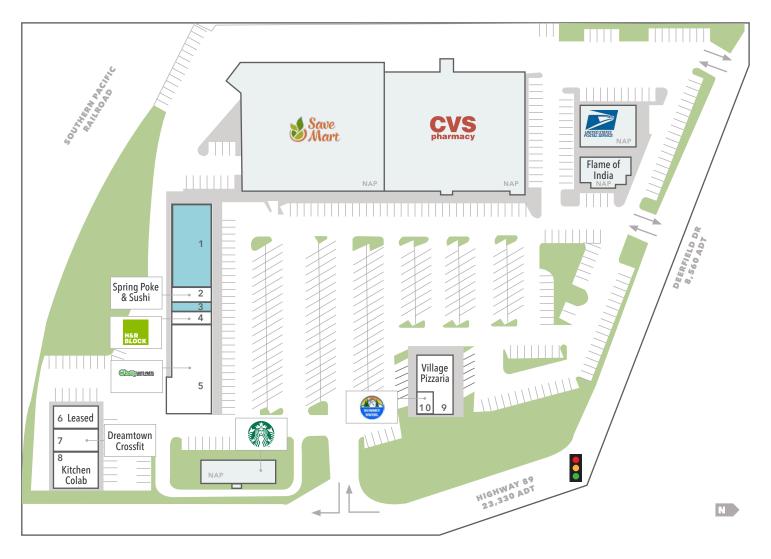

## Site Plan

| #  | Tenant                 | SF    |
|----|------------------------|-------|
| 1  | Available              | 6,490 |
| 2  | Spring Poke &<br>Sushi | 1,100 |
| 3  | Available              | 660   |
| 4  | H & R Block            | 880   |
| 5  | O'Reilly<br>Auto Parts | 6,823 |
| 6  | Leased                 | 1,800 |
| 7  | Dreamtown<br>Crossfit  | 1,800 |
| 8  | Kitchen Colab          | 3,000 |
| 9  | Village Pizzeria       | 3,250 |
| 10 | Summit Swirl           | 750   |