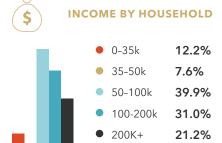

## Truckee Crossroad

SWC DEERFIELD DR & SR 89, TRUCKEE, CA 96161

Truckee, California Facts & Demographics 16,911 POPULATION

2.4
AVG HH SIZE

\$128,243 AVG HH INCOME

37.6
MEDIAN AGE

31.4K 68.6K OWNERS

| White             | 83.9% |
|-------------------|-------|
| Asian             | 1.9%  |
| Pacific Islander  | 0.01% |
| African-American  | 0.8%  |
| Hispanic          | 32.3% |
| Two or More Races | 2.6%  |