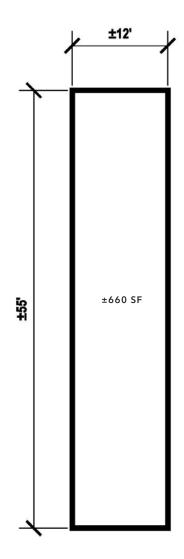

## Site Plan

| #  | Tenant                 | SF    |
|----|------------------------|-------|
| 1  | Available              | 6,490 |
| 2  | Spring Poke &<br>Sushi | 1,100 |
| 3  | Available              | 660   |
| 4  | H & R Block            | 880   |
| 5  | O'Reilly<br>Auto Parts | 6,823 |
| 6  | Leased                 | 1,800 |
| 7  | Dreamtown<br>Crossfit  | 1,800 |
| 8  | Kitchen Colab          | 3,000 |
| 9  | Village Pizzeria       | 3,250 |
| 10 | Summit Swirl           | 750   |