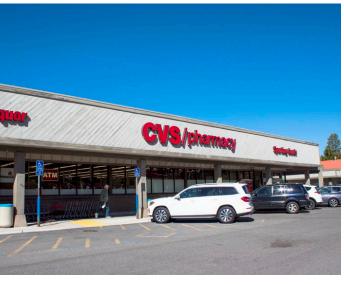

## Truckee Crossroad

SWC DEERFIELD DR & SR 89, TRUCKEE, CA 96161

**AVAILABLE SIZE**: ±660 SF & ±6,490 SF

**STRONG MIX** of daily needs co-tenants allows for crossover shopping

LOCATED ALONG SR 89, the primary access route to the Squaw Valley and Alpine Meadows ski areas and one of three primary California routes that provide access to Lake Tahoe

# Truckee Crossroad

SWC DEERFIELD DR & SR 89, TRUCKEE, CA 96161