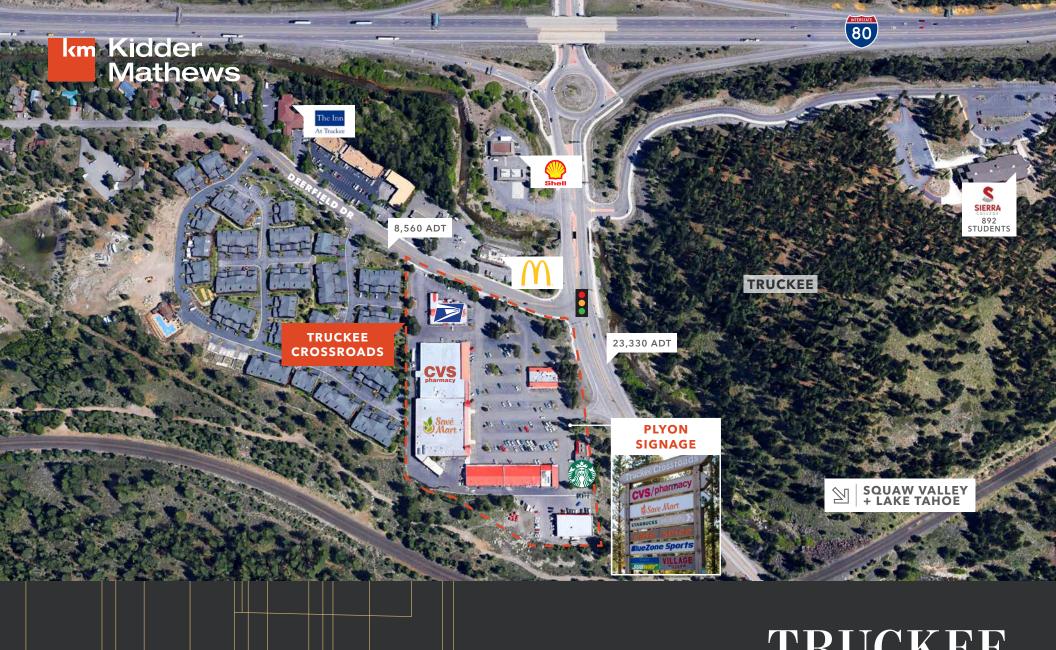

## Truckee Crossroad

SWC DEERFIELD DR & SR 89, TRUCKEE, CA 96161

**AVAILABLE SIZE**: ±660 SF & ±6,490 SF

**STRONG MIX** of daily needs co-tenants allows for crossover shopping

LOCATED ALONG SR 89, the primary access route to the Squaw Valley and Alpine Meadows ski areas and one of three primary California routes that provide access to Lake Tahoe

## Truckee Crossroad

SWC DEERFIELD DR & SR 89, TRUCKEE, CA 96161

**TRAFFIC COUNTS** 

8,860 ADT

DEERFIELD DR (WEST OF SR 89)

23,330 ADT

SR 89 (NORTH OF W RIVER ST)

18,900 ADT

SR 89 (JCTRTE80 ON/OFF RAMPS)

10,600 ADT

(NEVADA/PLACER COUNTY LINE)

**SHAWN SMITH** 

775.470.8878

shawn.smith@kidder.com

LIC N° 01986877

**SEAN RETZLOFF** 

775.470.8879

sean.retzloff@kidder.com

LIC N° 0205190