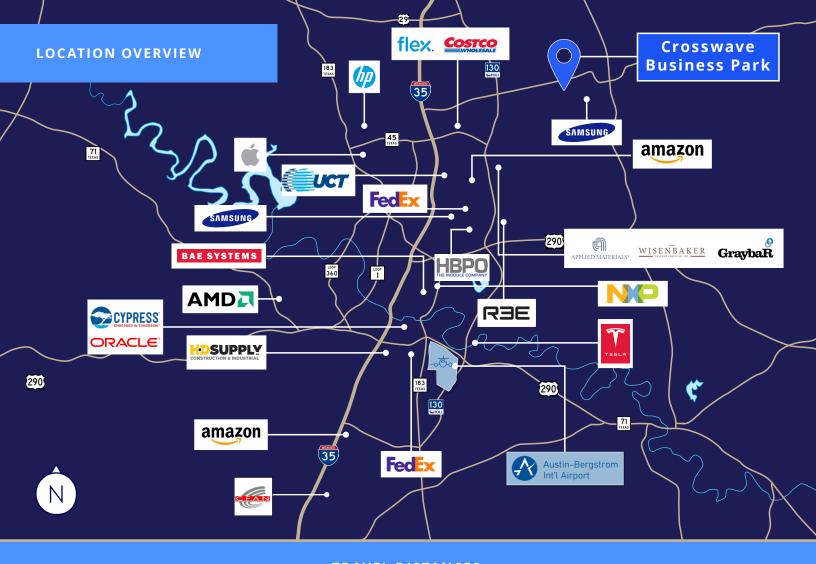

### TRAVEL DISTANCES

|                               | Distance | Time        |
|-------------------------------|----------|-------------|
| Samsung                       | 3.8 mi   | 5 min       |
| SH 130                        | 6.5 mi   | 10 min      |
| Downtown Austin               | 32 mi    | 35 min      |
| Austin Bergstrom Intl Airport | 35 mi    | 37 min      |
| Houston, TX                   | 157 mi   | 2 hr 30 min |
| Dallas, TX                    | 180 mi   | 2 hr 30 min |