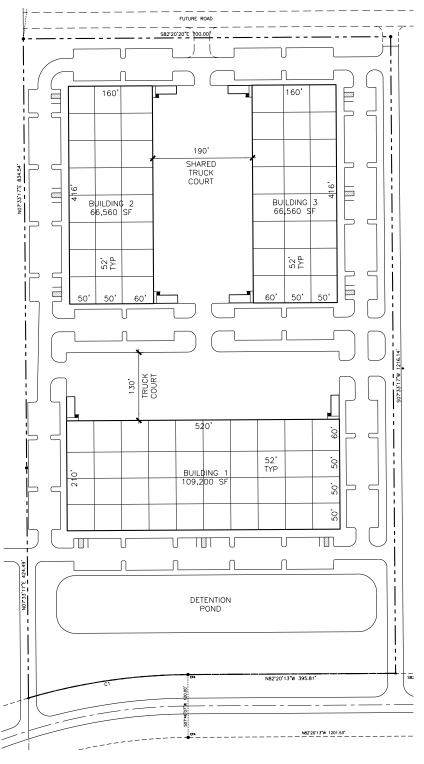

### SITE PLAN & BUILDING DETAILS

- 3 Buildings totaling approximately 242,320 SF
- Shallow-bay, Rear Load Design
- Two 160' deep 66,560 SF buildings and one 210' deep 109,200 SF building
- Buildings can easily demise to accommodate tenants from 16,640 SF (2 bays) to 109,200 SF
- 28' Clear Heights

\*This is a preliminary site plan and is subject to revisions