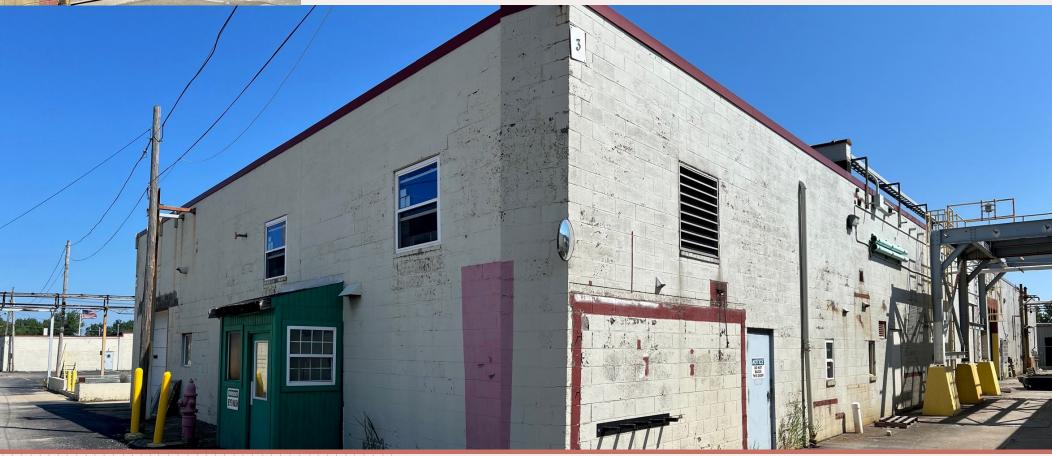

#### PROPERTY OVERVIEW

- ♦ Building Size ±10,000 SF Warehouse
- ◆ Landlord will entertain short-term or long-term leases
- Multiple drive-in doors
- 16 ft clear height
- Immediate access to Route 2 at Lloyd Road

- Power 800 amps/240v/3 phase
- Multiple grade level doors
- 15 ft door that was recently added can be engineered to be dock high
- ◆ Lease Rate \$4.25/SF Gross + utilities

© 2023 CBRE, Inc. All rights reserved. This information has been obtained from sources believed reliable, but has not been verified for accuracy or completeness. You should conduct a careful, independent investigation of the property and verify all information. Any reliance on this information is solely at your own risk. CBRE and the CBRE logo are service marks of CBRE, Inc. All other marks displayed on this document are the property of their respective owners, and the use of such logos does not imply any affiliation with or endorsement of CBRE. Photos herein are the property of their respective owners. Use of these images without the express written consent of the owner is prohibited. Licensed Real Estate Broker.