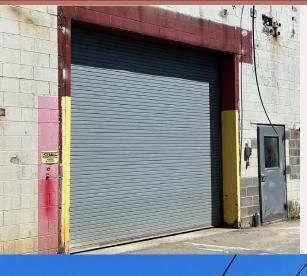

#### PROPERTY OVERVIEW

- ♦ Building Size ±10,000 SF Warehouse
- ◆ Landlord will entertain short-term or long-term leases
- Multiple drive-in doors
- 16 ft clear height
- Immediate access to Route 2 at Lloyd Road

- Power 800 amps/240v/3 phase
- Multiple grade level doors
- 15 ft door that was recently added can be engineered to be dock high
- ◆ Lease Rate \$4.25/SF Gross + utilities

© 2023 CBRE, Inc. All rights reserved. This information has been obtained from sources believed reliable, but has not been verified for accuracy or completeness. You should conduct a careful, independent investigation of the property and verify all information. Any reliance on this information is solely at your own risk. CBRE and the CBRE logo are service marks of CBRE, Inc. All other marks displayed on this document are the property of their respective owners, and the use of such logos does not imply any affiliation with or endorsement of CBRE. Photos herein are the property of their respective owners. Use of these images without the express written consent of the owner is prohibited. Licensed Real Estate Broker.