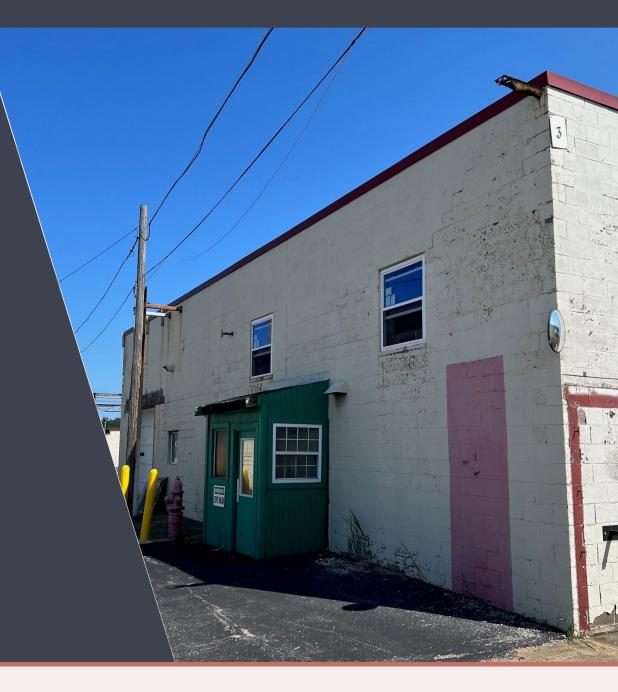

28960 Lakeland Boulevard

WICKLIFFE - OHIO 44092

# MANUFACTURING SPACE WITH SIGNIFICANT POWER AVAILABLE - 10,000 SF (DIVISIBLE TO 5,000 SF)

#### PROPERTY OVERVIEW

- ♦ Building Size ±10,000 SF Warehouse
- ◆ Landlord will entertain short-term or long-term leases
- Multiple drive-in doors
- 16 ft clear height
- Immediate access to Route 2 at Lloyd Road