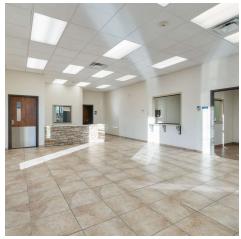

#### PROPERTY DESCRIPTION

+/- 7,000 SF prime Medical/Office space located just off W Walnut St, one of Rogers' busiest corridors with 28,000 VPD! This property is also conveniently located about 0.7 miles from I-49, which sees approx. 100,000 VPD! Features of this space include: Welcoming reception and waiting area, spacious conference room, 4 restrooms for convenience, private offices for staff or administration, break room, lab space and nurses station, large treatment room, and private exam rooms for patient care. Situated near national retailers like Marshalls, Beall's, 7 Brew Coffee, Chickfil-A, Raising Cane's, and more, this space offers both high visibility and accessibility. Don't miss out on this premium location for your medical or office needs!

#### PROPERTY HIGHLIGHTS

- +/- 7,000 SF Medical Office
- · Ample Parking for Guests and Employees
- · High Visibility with Prominent Signage Opportunities
- · Convenient Access to Major Highways and Thoroughfares
- Multiple Restrooms for Patient Convenience
- · Multi Exam Rooms and Private Offices