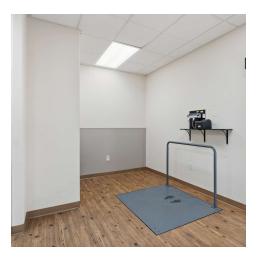

#### PROPERTY DESCRIPTION

+/- 7,000 SF prime Medical/Office space located just off W Walnut St, one of Rogers' busiest corridors with 28,000 VPD! This property is also conveniently located about 0.7 miles from I-49, which sees approx. 100,000 VPD! Features of this space include: Welcoming reception and waiting area, spacious conference room, 4 restrooms for convenience, private offices for staff or administration, break room, lab space and nurses station, large treatment room, and private exam rooms for patient care. Situated near national retailers like Marshalls, Beall's, 7 Brew Coffee, Chickfil-A, Raising Cane's, and more, this space offers both high visibility and accessibility. Don't miss out on this premium location for your medical or office needs!

#### PROPERTY HIGHLIGHTS

- +/- 7,000 SF Medical Office
- · Ample Parking for Guests and Employees
- · High Visibility with Prominent Signage Opportunities
- · Convenient Access to Major Highways and Thoroughfares
- Multiple Restrooms for Patient Convenience
- · Multi Exam Rooms and Private Offices