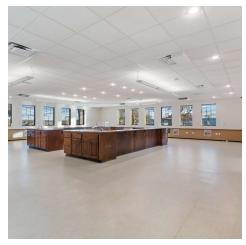

#### PROPERTY DESCRIPTION

+/- 7,000 SF prime Medical/Office space located just off W Walnut St, one of Rogers' busiest corridors with 28,000 VPD! This property is also conveniently located about 0.7 miles from I-49, which sees approx. 100,000 VPD! Features of this space include: Welcoming reception and waiting area, spacious conference room, 4 restrooms for convenience, private offices for staff or administration, break room, lab space and nurses station, large treatment room, and private exam rooms for patient care. Situated near national retailers like Marshalls, Beall's, 7 Brew Coffee, Chickfil-A, Raising Cane's, and more, this space offers both high visibility and accessibility. Don't miss out on this premium location for your medical or office needs!

#### PROPERTY HIGHLIGHTS

- +/- 7,000 SF Medical Office
- · Ample Parking for Guests and Employees
- · High Visibility with Prominent Signage Opportunities
- · Convenient Access to Major Highways and Thoroughfares
- Multiple Restrooms for Patient Convenience
- · Multi Exam Rooms and Private Offices