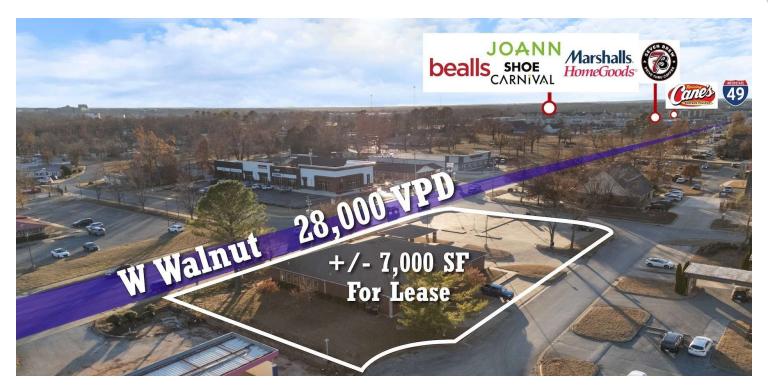

#### PROPERTY DESCRIPTION

+/- 7,000 SF prime Medical/Office space located just off W Walnut St, one of Rogers' busiest corridors with 28,000 VPD! This property is also conveniently located about 0.7 miles from I-49, which sees approx. 100,000 VPD! Features of this space include: Welcoming reception and waiting area, spacious conference room, 4 restrooms for convenience, private offices for staff or administration, break room, lab space and nurses station, large treatment room, and private exam rooms for patient care. Situated near national retailers like Marshalls, Beall's, 7 Brew Coffee, Chickfil-A, Raising Cane's, and more, this space offers both high visibility and accessibility. Don't miss out on this premium location for your medical or office needs!

#### PROPERTY HIGHLIGHTS

- +/- 7,000 SF Medical Office
- · Ample Parking for Guests and Employees
- · High Visibility with Prominent Signage Opportunities
- · Convenient Access to Major Highways and Thoroughfares
- Multiple Restrooms for Patient Convenience
- · Multi Exam Rooms and Private Offices

#### OFFERING SUMMARY

| Lease Rate:    | \$19.50 SF/yr (NNN) |
|----------------|---------------------|
| Available SF:  | 7,010 SF            |
| Lot Size:      | 0.81 Acres          |
| Building Size: | 7,010 SF            |
|                |                     |