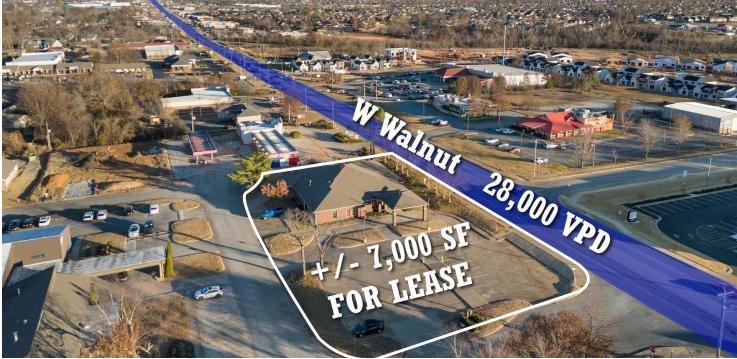

#### PROPERTY DESCRIPTION

+/- 7,000 SF prime Medical/Office space located just off W Walnut St, one of Rogers' busiest corridors with 28,000 VPD! This property is also conveniently located about 0.7 miles from I-49, which sees approx. 100,000 VPD! Features of this space include: Welcoming reception and waiting area, spacious conference room, 4 restrooms for convenience, private offices for staff or administration, break room, lab space and nurses station, large treatment room, and private exam rooms for patient care. Situated near national retailers like Marshalls, Beall's, 7 Brew Coffee, Chickfil-A, Raising Cane's, and more, this space offers both high visibility and accessibility. Don't miss out on this premium location for your medical or office needs!

#### PROPERTY HIGHLIGHTS

- +/- 7,000 SF Medical Office
- · Ample Parking for Guests and Employees
- · High Visibility with Prominent Signage Opportunities
- · Convenient Access to Major Highways and Thoroughfares
- Multiple Restrooms for Patient Convenience
- · Multi Exam Rooms and Private Offices

#### OFFERING SUMMARY

| Lease Rate:    | \$19.50 SF/yr (NNN) |
|----------------|---------------------|
| Available SF:  | 7,010 SF            |
| Lot Size:      | 0.81 Acres          |
| Building Size: | 7,010 SF            |
|                |                     |