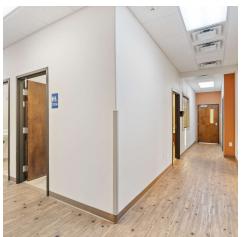

#### PROPERTY DESCRIPTION

+/- 7,000 SF prime Medical/Office space located just off W Walnut St, one of Rogers' busiest corridors with 28,000 VPD! This property is also conveniently located about 0.7 miles from I-49, which sees approx. 100,000 VPD! Features of this space include: Welcoming reception and waiting area, spacious conference room, 4 restrooms for convenience, private offices for staff or administration, break room, lab space and nurses station, large treatment room, and private exam rooms for patient care. Situated near national retailers like Marshalls, Beall's, 7 Brew Coffee, Chickfil-A, Raising Cane's, and more, this space offers both high visibility and accessibility. Don't miss out on this premium location for your medical or office needs!

#### PROPERTY HIGHLIGHTS

- +/- 7,000 SF Medical Office
- · Ample Parking for Guests and Employees
- · High Visibility with Prominent Signage Opportunities
- · Convenient Access to Major Highways and Thoroughfares
- Multiple Restrooms for Patient Convenience
- · Multi Exam Rooms and Private Offices