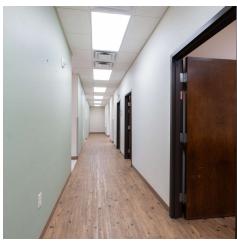

#### PROPERTY DESCRIPTION

+/- 7,000 SF prime Medical/Office space located just off W Walnut St, one of Rogers' busiest corridors with 28,000 VPD! This property is also conveniently located about 0.7 miles from I-49, which sees approx. 100,000 VPD! Features of this space include: Welcoming reception and waiting area, spacious conference room, 4 restrooms for convenience, private offices for staff or administration, break room, lab space and nurses station, large treatment room, and private exam rooms for patient care. Situated near national retailers like Marshalls, Beall's, 7 Brew Coffee, Chickfil-A, Raising Cane's, and more, this space offers both high visibility and accessibility. Don't miss out on this premium location for your medical or office needs!

#### PROPERTY HIGHLIGHTS

- +/- 7,000 SF Medical Office
- · Ample Parking for Guests and Employees
- · High Visibility with Prominent Signage Opportunities
- · Convenient Access to Major Highways and Thoroughfares
- Multiple Restrooms for Patient Convenience
- · Multi Exam Rooms and Private Offices