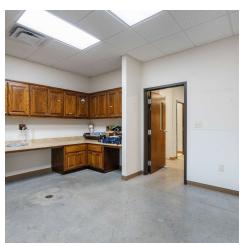

#### PROPERTY DESCRIPTION

+/- 7,000 SF prime Medical/Office space located just off W Walnut St, one of Rogers' busiest corridors with 28,000 VPD! This property is also conveniently located about 0.7 miles from I-49, which sees approx. 100,000 VPD! Features of this space include: Welcoming reception and waiting area, spacious conference room, 4 restrooms for convenience, private offices for staff or administration, break room, lab space and nurses station, large treatment room, and private exam rooms for patient care. Situated near national retailers like Marshalls, Beall's, 7 Brew Coffee, Chickfil-A, Raising Cane's, and more, this space offers both high visibility and accessibility. Don't miss out on this premium location for your medical or office needs!

#### PROPERTY HIGHLIGHTS

- +/- 7,000 SF Medical Office
- · Ample Parking for Guests and Employees
- · High Visibility with Prominent Signage Opportunities
- · Convenient Access to Major Highways and Thoroughfares
- Multiple Restrooms for Patient Convenience
- · Multi Exam Rooms and Private Offices