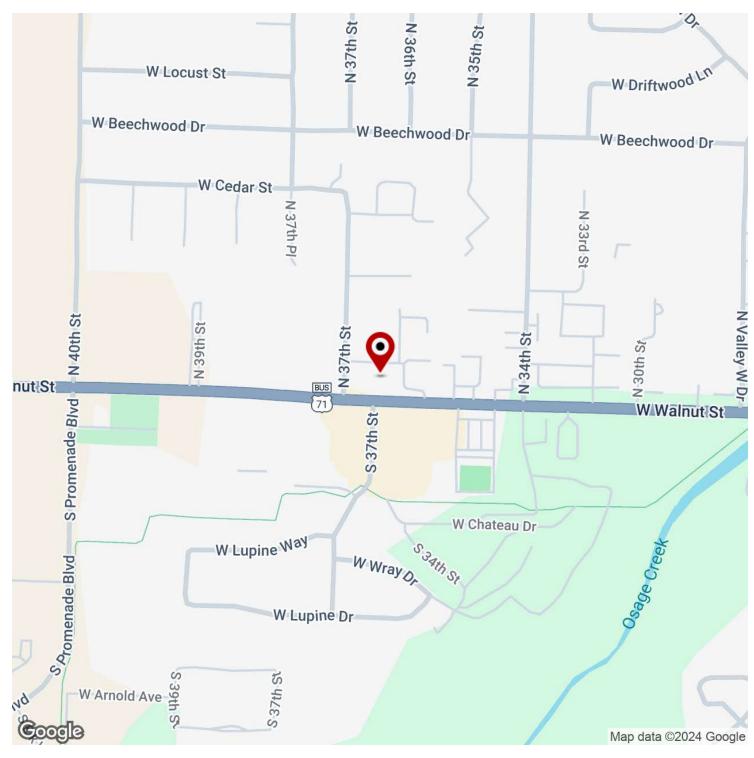

## 101 N 37TH ST

Rogers, AR 72756

#### PROPERTY DESCRIPTION

+/- 7,000 SF prime Medical/Office space located just off W Walnut St, one of Rogers' busiest corridors with 28,000 VPD! This property is also conveniently located about 0.7 miles from I-49, which sees approx. 100,000 VPD! Features of this space include: Welcoming reception and waiting area, spacious conference room, 4 restrooms for convenience, private offices for staff or administration, break room, lab space and nurses station, large treatment room, and private exam rooms for patient care. Situated near national retailers like Marshalls, Beall's, 7 Brew Coffee, Chickfil-A, Raising Cane's, and more, this space offers both high visibility and accessibility. Don't miss out on this premium location for your medical or office needs!