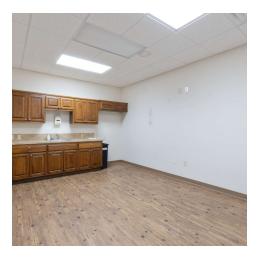

#### PROPERTY DESCRIPTION

+/- 7,000 SF prime Medical/Office space located just off W Walnut St, one of Rogers' busiest corridors with 28,000 VPD! This property is also conveniently located about 0.7 miles from I-49, which sees approx. 100,000 VPD! Features of this space include: Welcoming reception and waiting area, spacious conference room, 4 restrooms for convenience, private offices for staff or administration, break room, lab space and nurses station, large treatment room, and private exam rooms for patient care. Situated near national retailers like Marshalls, Beall's, 7 Brew Coffee, Chickfil-A, Raising Cane's, and more, this space offers both high visibility and accessibility. Don't miss out on this premium location for your medical or office needs!

#### PROPERTY HIGHLIGHTS

- +/- 7,000 SF Medical Office
- · Ample Parking for Guests and Employees
- · High Visibility with Prominent Signage Opportunities
- · Convenient Access to Major Highways and Thoroughfares
- Multiple Restrooms for Patient Convenience
- · Multi Exam Rooms and Private Offices