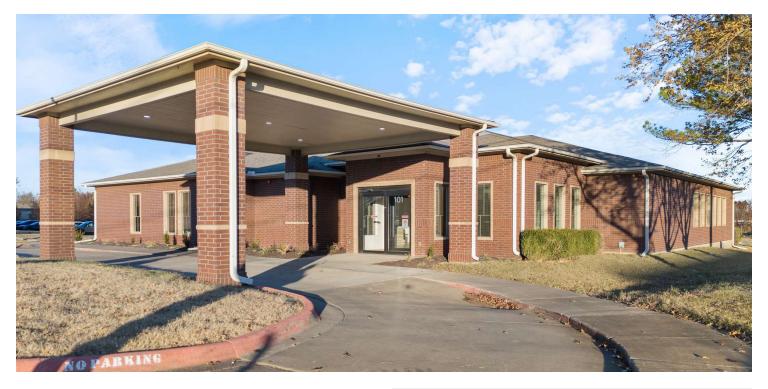

## 101 N 37TH ST

Rogers, AR 72756

#### PROPERTY DESCRIPTION

+/- 7,000 SF prime Medical/Office space located just off W Walnut St, one of Rogers' busiest corridors with 28,000 VPD! This property is also conveniently located about 0.7 miles from I-49, which sees approx. 100,000 VPD! Features of this space include: Welcoming reception and waiting area, spacious conference room, 4 restrooms for convenience, private offices for staff or administration, break room, lab space and nurses station, large treatment room, and private exam rooms for patient care. Situated near national retailers like Marshalls, Beall's, 7 Brew Coffee, Chickfil-A, Raising Cane's, and more, this space offers both high visibility and accessibility. Don't miss out on this premium location for your medical or office needs!

#### PROPERTY HIGHLIGHTS

- +/- 7,000 SF Medical Office
- · Ample Parking for Guests and Employees
- · High Visibility with Prominent Signage Opportunities
- · Convenient Access to Major Highways and Thoroughfares
- Multiple Restrooms for Patient Convenience
- · Multi Exam Rooms and Private Offices