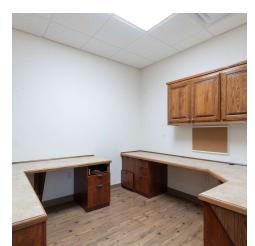

#### PROPERTY DESCRIPTION

+/- 7,000 SF prime Medical/Office space located just off W Walnut St, one of Rogers' busiest corridors with 28,000 VPD! This property is also conveniently located about 0.7 miles from I-49, which sees approx. 100,000 VPD! Features of this space include: Welcoming reception and waiting area, spacious conference room, 4 restrooms for convenience, private offices for staff or administration, break room, lab space and nurses station, large treatment room, and private exam rooms for patient care. Situated near national retailers like Marshalls, Beall's, 7 Brew Coffee, Chickfil-A, Raising Cane's, and more, this space offers both high visibility and accessibility. Don't miss out on this premium location for your medical or office needs!

#### PROPERTY HIGHLIGHTS

- +/- 7,000 SF Medical Office
- · Ample Parking for Guests and Employees
- · High Visibility with Prominent Signage Opportunities
- · Convenient Access to Major Highways and Thoroughfares
- Multiple Restrooms for Patient Convenience
- · Multi Exam Rooms and Private Offices