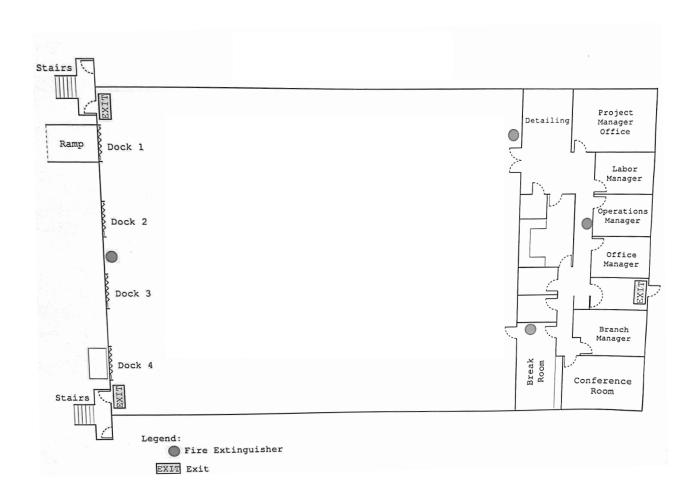

#### **Offering Summary**

| Lease Rate:      | \$12.50 NNN |
|------------------|-------------|
| Warehouse Space: | 8,873 ± SF  |
| Office Space:    | 2,560 ± SF  |
| Dock Doors:      | 3           |
| Drive-Ins:       | 1           |
| Clear Height:    | 27'         |

### **Property Highlights**

- · Additional parking available
- Just off I-985 at Exit 8
- · Close to shopping and restaurants
- Easy access to Lanier Islands Parkway & I-985