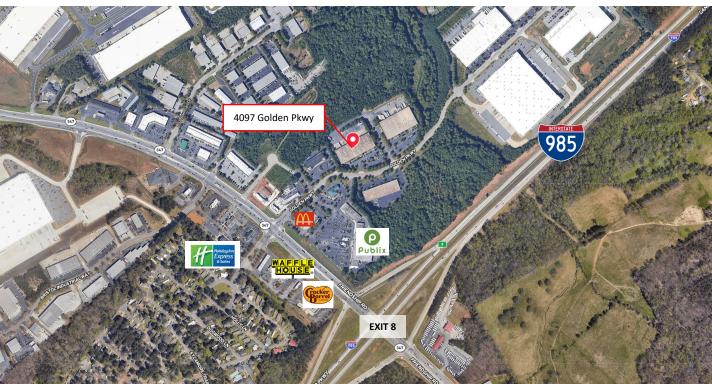

# **Buford Industrial Space For Lease**

4907 Golden Parkway, Suite 100/200 Buford, GA 30518

### **Property Highlights**

- · Additional parking available
- Just off I-985 at Exit 8
- · Close to shopping and restaurants
- Easy access to Lanier Islands Parkway & I-985