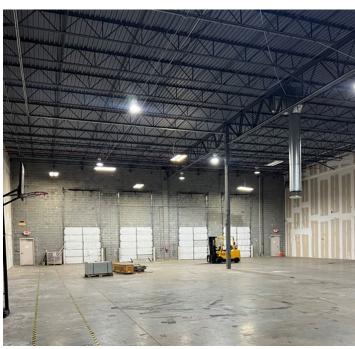

#### **Offering Summary**

| Lease Rate:      | \$12.50 NNN |
|------------------|-------------|
| Warehouse Space: | 8,873 ± SF  |
| Office Space:    | 2,560 ± SF  |
| Dock Doors:      | 3           |
| Drive-Ins:       | 1           |
| Clear Height:    | 27'         |