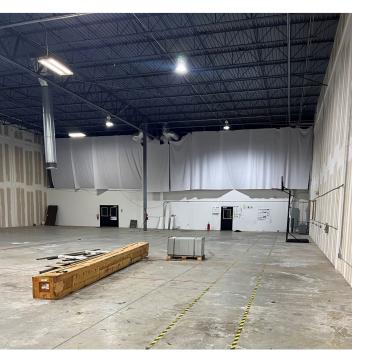

#### **Offering Summary**

| Lease Rate:      | \$12.50 NNN |
|------------------|-------------|
| Warehouse Space: | 8,873 ± SF  |
| Office Space:    | 2,560 ± SF  |
| Dock Doors:      | 3           |
| Drive-Ins:       | 1           |
| Clear Height:    | 27'         |