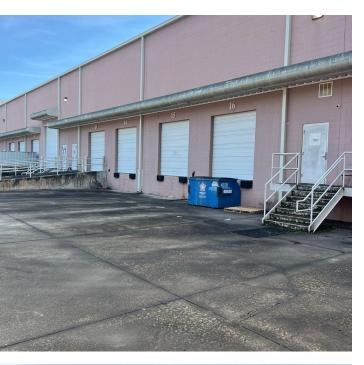

#### **Offering Summary**

| Lease Rate:      | \$12.50 NNN |
|------------------|-------------|
| Warehouse Space: | 8,873 ± SF  |
| Office Space:    | 2,560 ± SF  |
| Dock Doors:      | 3           |
| Drive-Ins:       | 1           |
| Clear Height:    | 27'         |

### **Property Highlights**

- · Additional parking available
- Just off I-985 at Exit 8
- · Close to shopping and restaurants
- Easy access to Lanier Islands Parkway & I-985