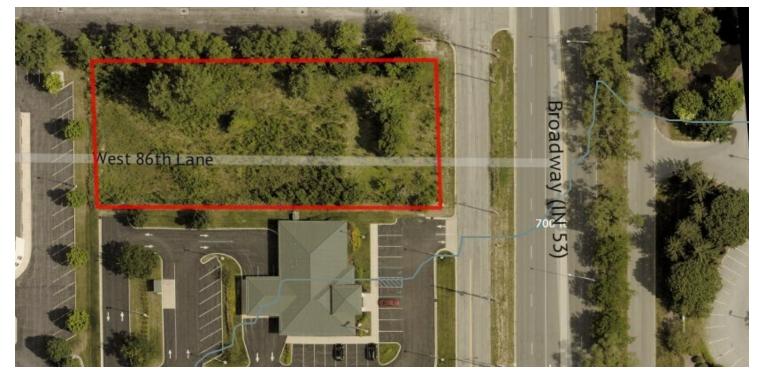

### **PROPERTY OVERVIEW**

There are 0.89 (+/-) acres of land available in Merrillville IN For Sale. This parcel is ready to be developed. Right across the street from Methodist Hospital.

## MICHAEL BECZE BROKER 219.378.8308

per day

mikebecze@mccolly.com

Merrillville, IN 46410

Map data ©2023 Imagery ©2023 , Airbus, CNES / Airbus, IndianaMap Framework Data, Maxar Technologies, U.S. Geological Survey, USDA/FPAC/GEO