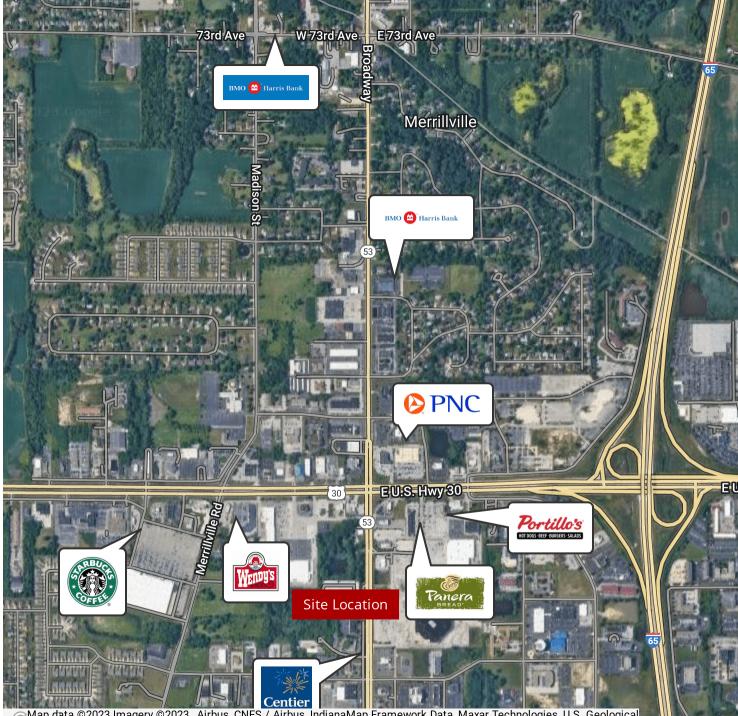

### **PROPERTY OVERVIEW**

There are 0.89 (+/-) acres of land available in Merrillville IN For Sale. This parcel is ready to be developed. Right across the street from Methodist Hospital.

### **PROPERTY HIGHLIGHTS**

- .5 miles to Rt 30
- .75 miles to I-65
- 10 miles to Indiana/Illinois border
- 32 miles to Chicago, IL
- 132 miles to Indianapolis, IN