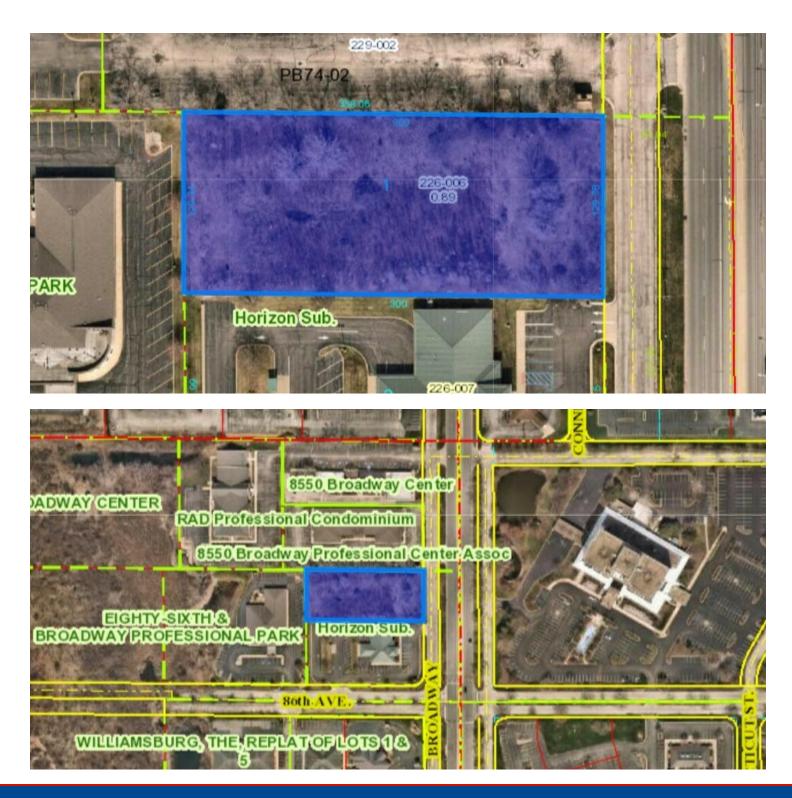

### **PROPERTY OVERVIEW**

There are 0.89 (+/-) acres of land available in Merrillville IN For Sale. This parcel is ready to be developed. Right across the street from Methodist Hospital.