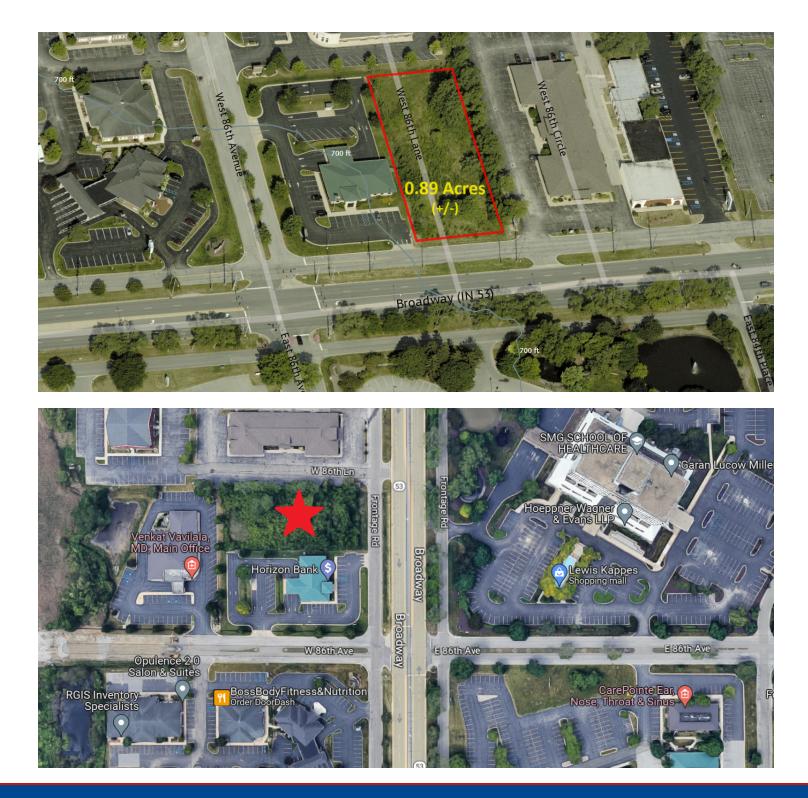

### **OFFERING SUMMARY**

| Sale Price: | \$275,000              |
|-------------|------------------------|
| Lot Size:   | .89 (+/-) acres        |
| Taxes:      | \$2,611.20<br>for 2022 |
| INDOT       | 23,301 cars            |

### **PROPERTY OVERVIEW**

There are 0.89 (+/-) acres of land available in Merrillville IN For Sale. This parcel is ready to be developed. Right across the street from Methodist Hospital.