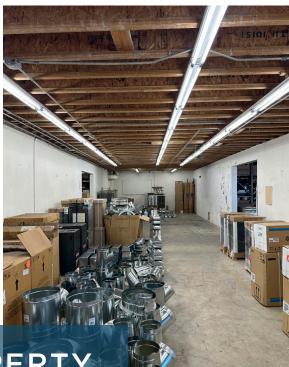

## PROPERTY PHOTOS

INLAND PACIFIC

ESCONDIDO INDUSTRIAL MARKET

7 MM SF INVENTORY

**13.708 SF** YTD NET ABSORPTION

94,957 SF YTD LEASING ACTIVITY

1.3% DIRECT VACANCY

**\$1.13** LOW-FINISH ASKING RATE