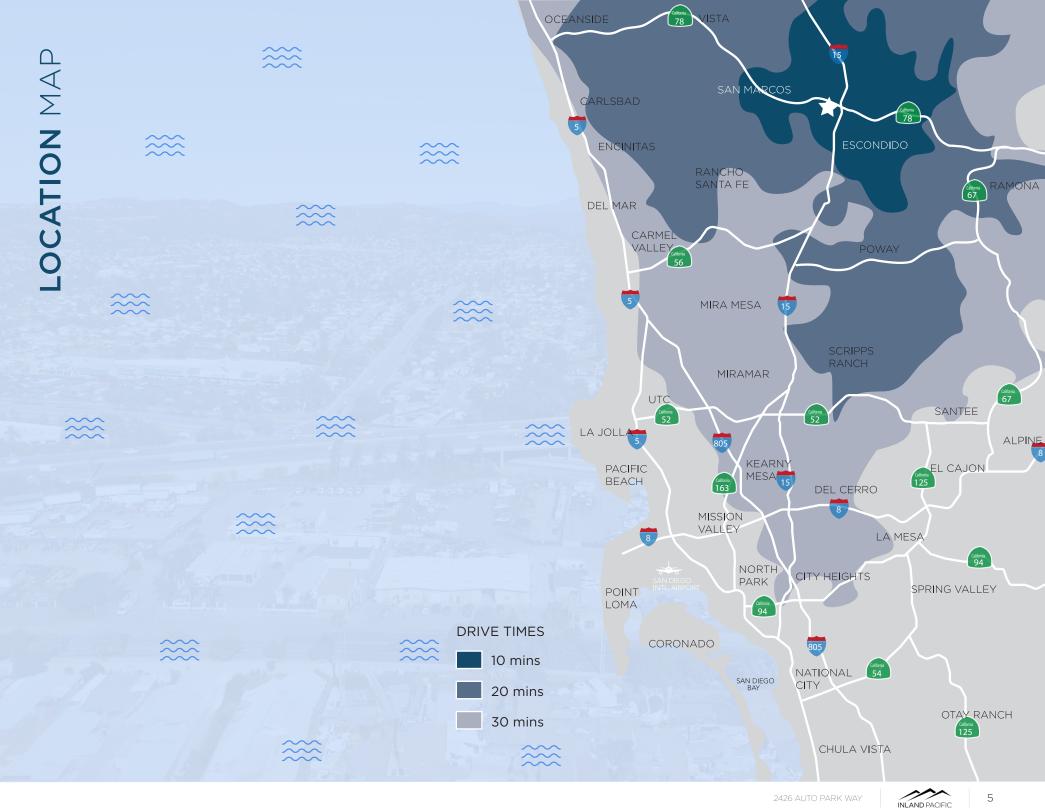

Year Built: 1988

± 13,000 SF (2nd Floor Showroom &

Warehouse with Mezzanine)

담

Zoning: M1

Proximity to I-15 and 78 Freeways

Information herein has been obtained from sources deemed reliable, however its accuracy cannot be guaranteed. The user is required to conduct their own due diligence and verification