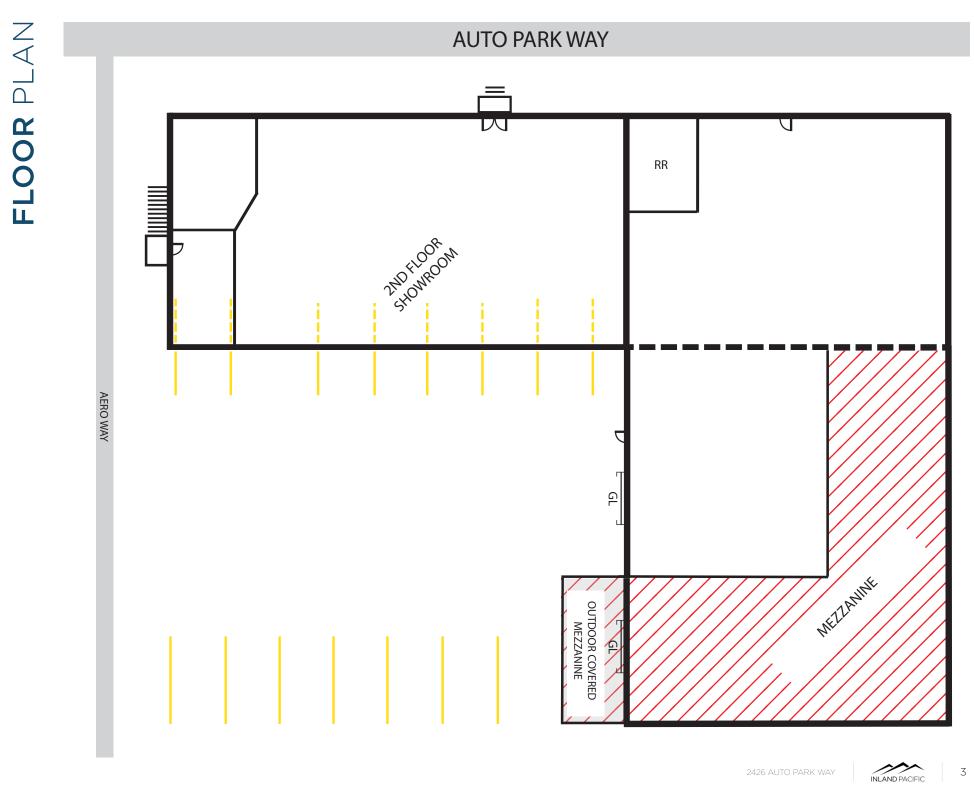

Year Built: 1988

± 13,000 SF (2nd Floor Showroom &

Warehouse with Mezzanine)

담

Zoning: M1

Proximity to I-15 and 78 Freeways

Information herein has been obtained from sources deemed reliable, however its accuracy cannot be guaranteed. The user is required to conduct their own due diligence and verification