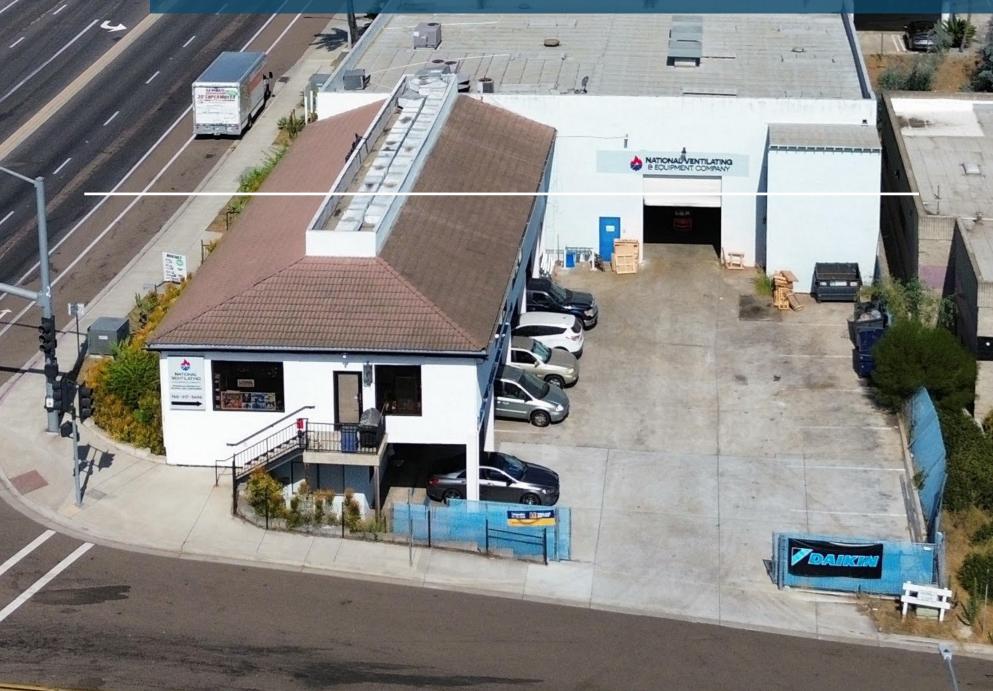

## PROPERTY PHOTOS

INLAND PACIFIC

ESCONDIDO INDUSTRIAL MARKET

7 MM SF INVENTORY

**13.708 SF** YTD NET ABSORPTION

94,957 SF YTD LEASING ACTIVITY

1.3% DIRECT VACANCY

**\$1.13** LOW-FINISH ASKING RATE