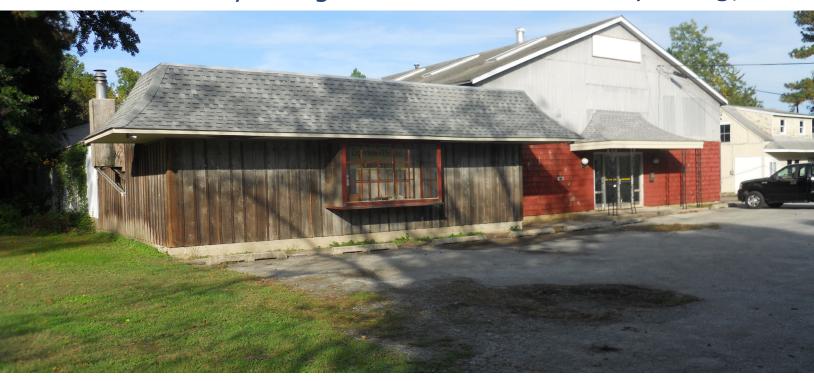

## Flex Space For Lease

329 Camden Wyoming Ave.

Camden-Wyoming, DE

#### **Property Information**

⇒ 18,000+/-SF Warehouse Building

 $\Rightarrow$  Lot Size: 0.23+/- Acre Lot

⇒ Listing Price: \$4,000 per month NNN

For more information contact: