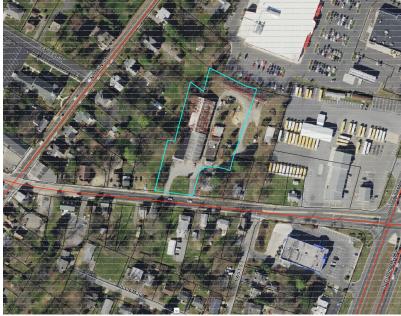

## Flex Space For Lease

329 Camden Wyoming Ave.

Camden-Wyoming, DE

#### **Property Information**

⇒ 18,000+/-SF Warehouse Building

 $\Rightarrow$  Lot Size: 0.23+/- Acre Lot

⇒ Listing Price: \$4,000 per month NNN

For more information contact: