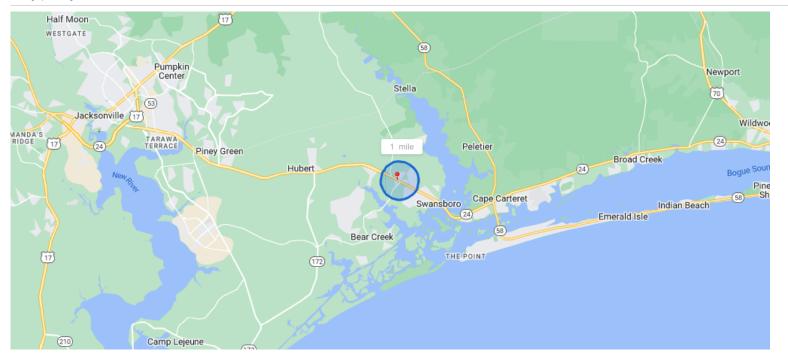

#### Marketing Description

Highway Business lot zoned B-1 located in Swansboro. It sits across the street from Food Lion, Burger King and Go-Gas. An average of 25,500 cars pass this site daily. Property is located in the ETJ of Swansboro. The old home has been removed. Call today for your VIP Tour.

#### Investment Highlights

Highway Business lot zoned B-1 located in Swansboro. It sits across the street from Food Lion, Burger King and Go-Gas. An average of 25,500 cars pass this site daily. Property is located in the ETJ of Swansboro. The old home has been removed. Call today for your VIP Tour.