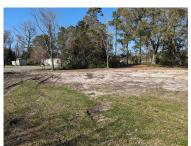

## 100 Leslie Lane

Land | 0.42 acres

Listing Added: Today Listing Updated: Today

#### Marketing Description

Highway Business lot zoned B-1 located in Swansboro. It sits across the street from Food Lion, Burger King and Go-Gas. An average of 25,500 cars pass this site daily. Property is located in the ETJ of Swansboro. The old home has been removed. Call today for your VIP Tour.

#### Investment Highlights

Highway Business lot zoned B-1 located in Swansboro. It sits across the street from Food Lion, Burger King and Go-Gas. An average of 25,500 cars pass this site daily. Property is located in the ETJ of Swansboro. The old home has been removed. Call today for your VIP Tour.