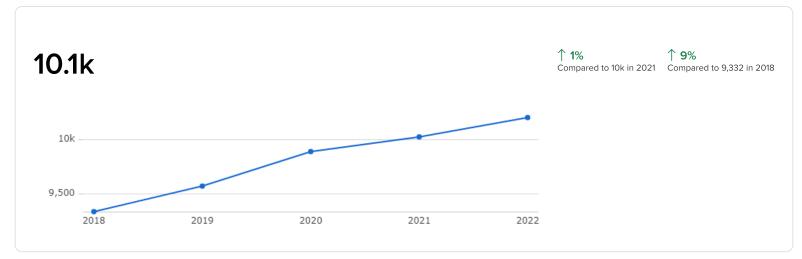

| Broker Co-Op     | Yes                  |
| ΔΡΝ              | 1319,122   |                  |                      |

#### Marketing Description

Highway Business lot zoned B-1 located in Swansboro. It sits across the street from Food Lion, Burger King and Go-Gas. An average of 25,500 cars pass this site daily. Property is located in the ETJ of Swansboro. The old home has been removed. Call today for your VIP Tour.

#### Investment Highlights

Highway Business lot zoned B-1 located in Swansboro. It sits across the street from Food Lion, Burger King and Go-Gas. An average of 25,500 cars pass this site daily. Property is located in the ETJ of Swansboro. The old home has been removed. Call today for your VIP Tour.



Property Photos (5 photos)











#### Demographic Insights









# 8,012

### **Top Employment Categories**

Management, business, science, and arts occupations

Educational services, and health care and social assistance

Professional, scientific, and management, and administrative, and waste management services

Retail trade

Construction

Arts, entertainment, and recreation, and accommodation and food services

Manufacturing

Finance and insurance, and real estate, and rental and leasing

Public administration

Transportation and warehousing, and utilities

Other services, except public administration

Information

Wholesale trade

Agriculture