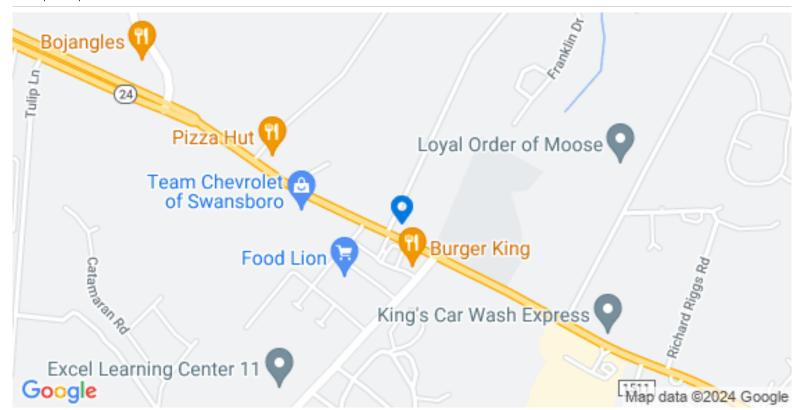

#### Marketing Description

Highway Business lot zoned B-1 located in Swansboro. It sits across the street from Food Lion, Burger King and Go-Gas. An average of 25,500 cars pass this site daily. Property is located in the ETJ of Swansboro. The old home has been removed. Call today for your VIP Tour.

#### Investment Highlights

Highway Business lot zoned B-1 located in Swansboro. It sits across the street from Food Lion, Burger King and Go-Gas. An average of 25,500 cars pass this site daily. Property is located in the ETJ of Swansboro. The old home has been removed. Call today for your VIP Tour.