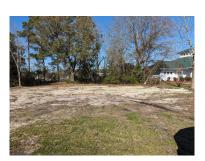

## 100 Leslie Lane

Land | 0.42 acres

Listing Added: Today Listing Updated: Today

#### Marketing Description

Highway Business lot zoned B-1 located in Swansboro. It sits across the street from Food Lion, Burger King and Go-Gas. An average of 25,500 cars pass this site daily. Property is located in the ETJ of Swansboro. The old home has been removed. Call today for your VIP Tour.

#### Investment Highlights

Highway Business lot zoned B-1 located in Swansboro. It sits across the street from Food Lion, Burger King and Go-Gas. An average of 25,500 cars pass this site daily. Property is located in the ETJ of Swansboro. The old home has been removed. Call today for your VIP Tour.