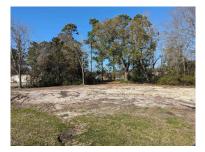

## 100 Leslie Lane

Land | 0.42 acres

Listing Added: Today Listing Updated: Today

#### Marketing Description

Highway Business lot zoned B-1 located in Swansboro. It sits across the street from Food Lion, Burger King and Go-Gas. An average of 25,500 cars pass this site daily. Property is located in the ETJ of Swansboro. The old home has been removed. Call today for your VIP Tour.

#### Investment Highlights

Highway Business lot zoned B-1 located in Swansboro. It sits across the street from Food Lion, Burger King and Go-Gas. An average of 25,500 cars pass this site daily. Property is located in the ETJ of Swansboro. The old home has been removed. Call today for your VIP Tour.