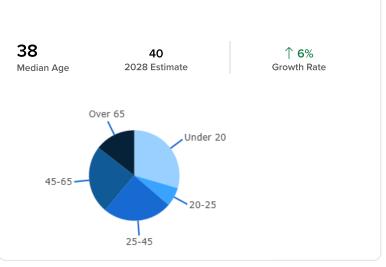

| Broker Co-Op     | Yes                  |
| ΔΡΝ              | 1319,122   |                  |                      |

#### Marketing Description

Highway Business lot zoned B-1 located in Swansboro. It sits across the street from Food Lion, Burger King and Go-Gas. An average of 25,500 cars pass this site daily. Property is located in the ETJ of Swansboro. The old home has been removed. Call today for your VIP Tour.

#### Investment Highlights

Highway Business lot zoned B-1 located in Swansboro. It sits across the street from Food Lion, Burger King and Go-Gas. An average of 25,500 cars pass this site daily. Property is located in the ETJ of Swansboro. The old home has been removed. Call today for your VIP Tour.



Property Photos (5 photos)











#### Demographic Insights









# 8,012

### **Top Employment Categories**

Management, business, science, and arts occupations

Educational services, and health care and social assistance

Professional, scientific, and management, and administrative, and waste management services

Retail trade

Construction

Arts, entertainment, and recreation, and accommodation and food services

Manufacturing

Finance and insurance, and real estate, and rental and leasing

Public administration

Transportation and warehousing, and utilities

Other services, except public administration

Information

Wholesale trade

Agriculture