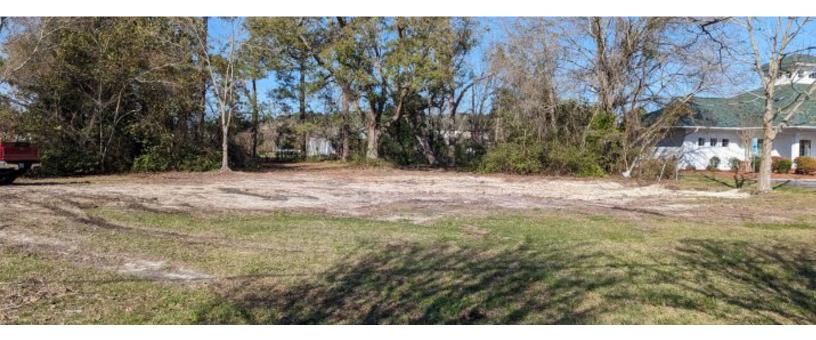

#### Marketing Description

Highway Business lot zoned B-1 located in Swansboro. It sits across the street from Food Lion, Burger King and Go-Gas. An average of 25,500 cars pass this site daily. Property is located in the ETJ of Swansboro. The old home has been removed. Call today for your VIP Tour.

#### Investment Highlights

Highway Business lot zoned B-1 located in Swansboro. It sits across the street from Food Lion, Burger King and Go-Gas. An average of 25,500 cars pass this site daily. Property is located in the ETJ of Swansboro. The old home has been removed. Call today for your VIP Tour.