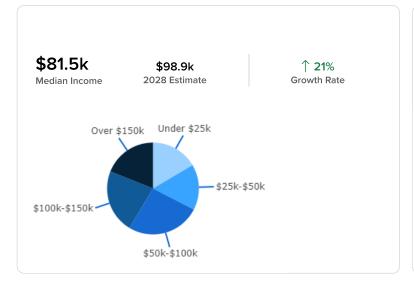

| Broker Co-Op     | Yes                  |
| ΔΡΝ              | 1319,122   |                  |                      |

#### Marketing Description

Highway Business lot zoned B-1 located in Swansboro. It sits across the street from Food Lion, Burger King and Go-Gas. An average of 25,500 cars pass this site daily. Property is located in the ETJ of Swansboro. The old home has been removed. Call today for your VIP Tour.

#### Investment Highlights

Highway Business lot zoned B-1 located in Swansboro. It sits across the street from Food Lion, Burger King and Go-Gas. An average of 25,500 cars pass this site daily. Property is located in the ETJ of Swansboro. The old home has been removed. Call today for your VIP Tour.



Property Photos (5 photos)











#### Demographic Insights









# 8,012

### **Top Employment Categories**

Management, business, science, and arts occupations

Educational services, and health care and social assistance

Professional, scientific, and management, and administrative, and waste management services

Retail trade

Construction

Arts, entertainment, and recreation, and accommodation and food services

Manufacturing

Finance and insurance, and real estate, and rental and leasing

Public administration

Transportation and warehousing, and utilities

Other services, except public administration

Information

Wholesale trade

Agriculture