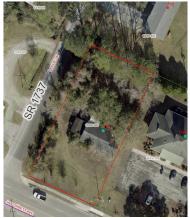

## Details

| Asking Price     | \$325,000  | Property Type    | Land                 |
|------------------|------------|------------------|----------------------|
| Subtype          | Commercial | Permitted Zoning | B-1 Highway Business |
| Lot Size (acres) | 0.42       | Broker Co-Op     | Yes                  |
| ΔΡΝ              | 1319,122   |                  |                      |