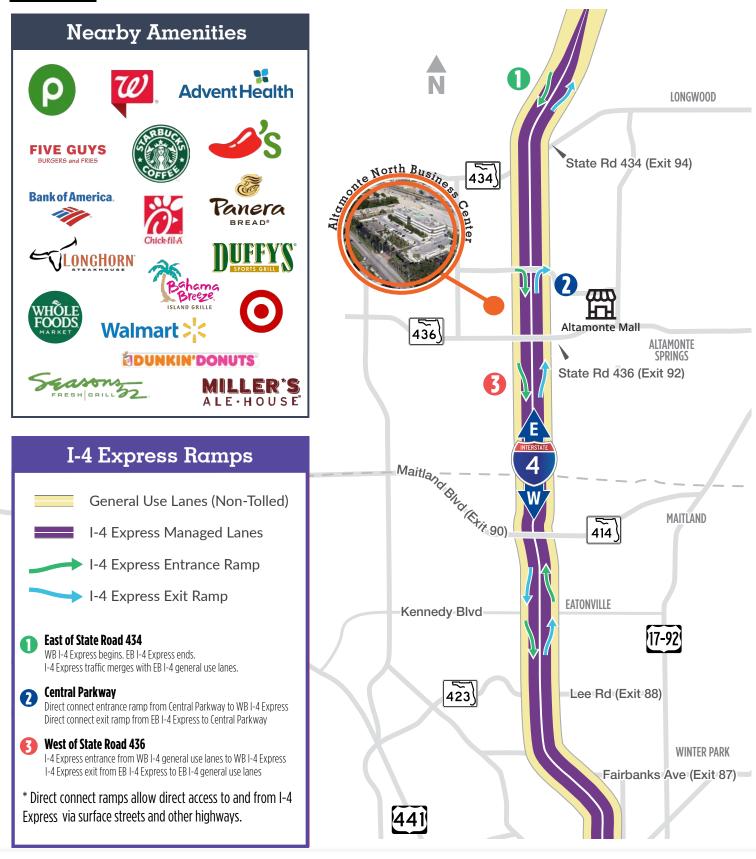

# **Property highlights**

- Utilities and M-F in-suite janitorial included
- Recently renovated office buildings interior and exterior
- Four-building office park located off Douglas Avenue in Altamonte Springs
- Interstate-4 frontage with building and monument signage available
- On-site management office and building engineer