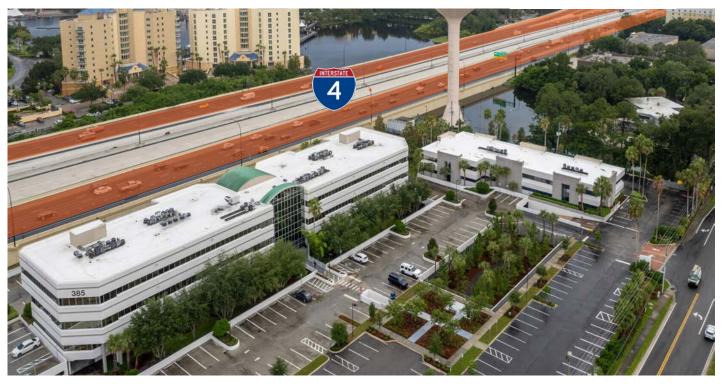

# **Property highlights**

- Utilities and M-F in-suite janitorial included
- Recently renovated office buildings interior and exterior
- Four-building office park located off Douglas Avenue in Altamonte Springs
- Interstate-4 frontage with building and monument signage available
- On-site management office and building engineer