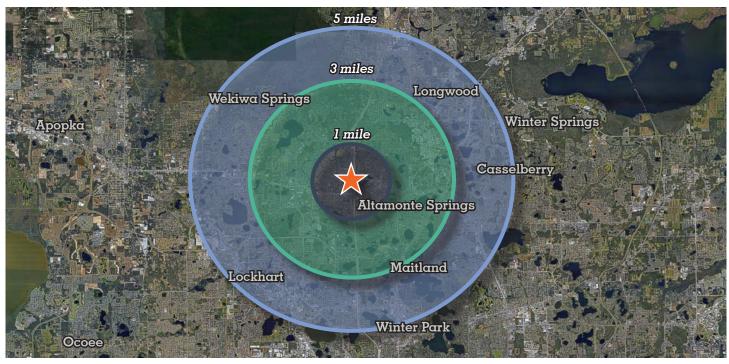

### **1-3-5 Mile Demographics**

| Population                                       | 1 mile   | 3 miles  | 5 miles  |
|--------------------------------------------------|----------|----------|----------|
| 2021 Estimated population                        | 16,605   | 94,013   | 233,101  |
| 2026 Estimated population                        | 16,914   | 99,747   | 248,546  |
| Projected annual growth<br>2021 to 2026          | 0.7%     | 1.2%     | 1.3%     |
| Households                                       | 1 mile   | 3 miles  | 5 miles  |
| 2021 Estimated households                        | 7,857    | 41,123   | 96,194   |
| 2026 Estimated households                        | 8,157    | 43,554   | 102,540  |
| Projected household growth<br>2021 to 2026       | 0.7%     | 1.2%     | 1.3%     |
| Household income                                 | 1 mile   | 3 miles  | 5 miles  |
| 2021 Estimated average household income          | \$73,078 | \$84,279 | \$89,498 |
| 2021 Estimated median household income           | \$56,325 | \$61,114 | \$63,786 |
| Business and employees                           | 1 mile   | 3 miles  | 5 miles  |
| 2021 Total businesses                            | 1,686    | 6,915    | 13,870   |
| 2021 Total employees                             | 16,858   | 73,058   | 130,606  |
| Employee / Residential Ratio (per 100 residents) | 103      | 78       | 56       |

### **5** Mile Highlights

Total employees 130,606

Data provided by ESRI