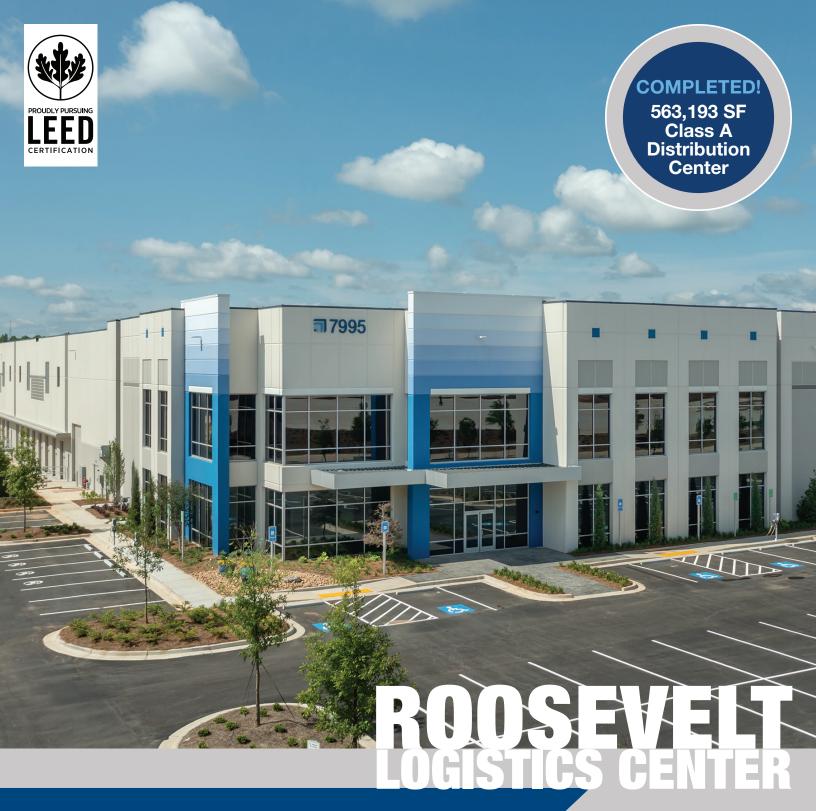

7995 Bowen Road, Palmetto, GA 30268

563,193 SF Available

Roosevelt Logistics
Center is a 563,193
square foot Class A
distribution center strategically
located on Roosevelt Highway
with proximity to I-85 at multiple
interchanges, unparalleled
access to CSX-Fairburn
Intermodal Terminal, convenient
amenities, and proximity to an
excellent labor force.

## Q1 2024 DELIVERY! CLASS A DISTRIBUTION CENTER IN PALMETTO, GA

| BUILDING TYPE:       | Cross Dock                                                                                                |
|----------------------|-----------------------------------------------------------------------------------------------------------|
| CLEAR HEIGHT:        | 36' Clear at first column line                                                                            |
| AUTO PARKING:        | 351 spaces                                                                                                |
| TRAILER PARKING:     | 266 spaces                                                                                                |
| DOCK DOORS:          | 134 Loading Docks (9' x 10')<br>4 Drive-In Doors (14' x 16')                                              |
| BUILDING DIMENSIONS: | 420'D x 1344'W                                                                                            |
| TYPICAL BAY SIZE:    | 50'D x 56'W                                                                                               |
| STAGING BAY SIZE:    | 60'D x 56'W                                                                                               |
| TRUCK COURT:         | 130' / 185'                                                                                               |
| FIRE SPRINKLER:      | 12 ESFR system with K-25 heads at 50 PSI                                                                  |
| FLOOR SYSTEM:        | 6" Ductilcrete™ slabs with sawcut joints at column lines                                                  |
| ROOF SYSTEM:         | 60 MIL, mechanically attached, white TPO roof system with R-20 insulation in two layers; 20-Year Warranty |
| SPEC OFFICE:         | 4,565 SF                                                                                                  |
| ELECTRICAL SERVICE:  | 3 phase, 480/277 volt system; two (2) 2,000 amp switchboards                                              |
| LIGHTING SPECS:      | 673 LED high bay light fixtures, 5' Fixture Wips; 30 FC @ 3'AFF                                           |
| DOCK LEVELERS:       | 33 (7' x 8') 40,000 pound<br>mechanical Rite Hite dock levelers                                           |
|                      |                                                                                                           |