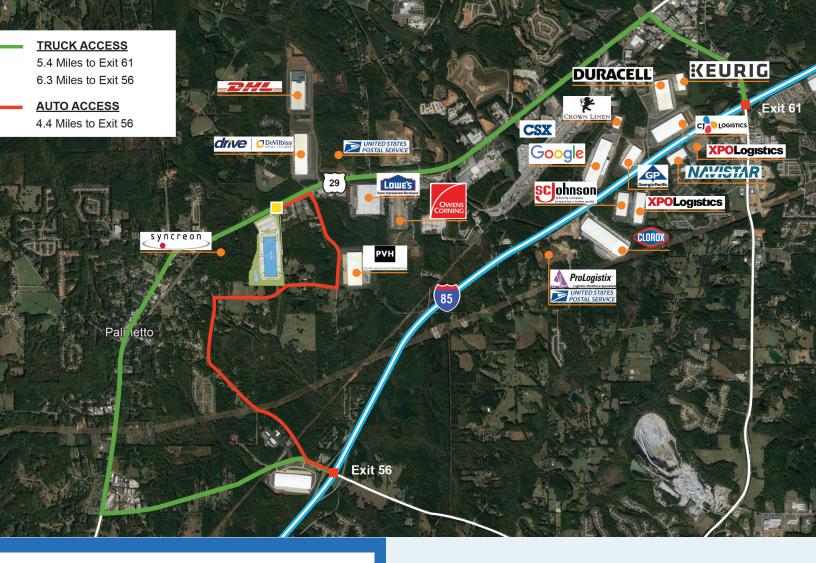

Roosevelt Logistics Center is strategically located along Highway 29 / Roosevelt Highway, within close proximity to an excellent labor force. This market is home to a multitude of Fortune 500 operations, such as: Amazon, PVH, P&G, Lowe's, Google, Smucker's, Clorox and others.

## **DRIVING DISTANCES**

### **AIR**

Hartsfield-Jackson Int'l Airport ... 16 miles Charlie Brown Airport ...... 26 miles

#### **INTERMODAL**

| CSX / Fairburn             | 2.6 | miles |
|----------------------------|-----|-------|
| Norfolk Southern / Austell | 25  | miles |
| CSX / Atlanta (Hulsey)     | 28  | miles |
| Norfolk Southern / Inman   | 30  | miles |

## **PORTS**

| Savannah, GA     | 259 miles |
|------------------|-----------|
| Charleston, SC   | 332 miles |
| Jacksonville, FL | 358 miles |
| Norfolk, VA      | 614 miles |
| Miami, FL        |           |