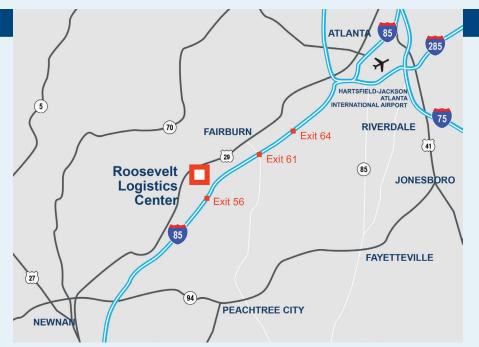

13.5 MILES TO ATLANTA HARTSFIELD JACKSON INTERNATIONAL AIRPORT

## **DRIVING DISTANCES**

### **AIR**

Hartsfield-Jackson Int'l Airport ... 16 miles Charlie Brown Airport ...... 26 miles

#### **INTERMODAL**

| CSX / Fairburn             | 2.6 | miles |
|----------------------------|-----|-------|
| Norfolk Southern / Austell | 25  | miles |
| CSX / Atlanta (Hulsey)     | 28  | miles |
| Norfolk Southern / Inman   | 30  | miles |

## **PORTS**

| Savannah, GA     | 259 miles |
|------------------|-----------|
| Charleston, SC   | 332 miles |
| Jacksonville, FL | 358 miles |
| Norfolk, VA      | 614 miles |
| Miami, FL        |           |