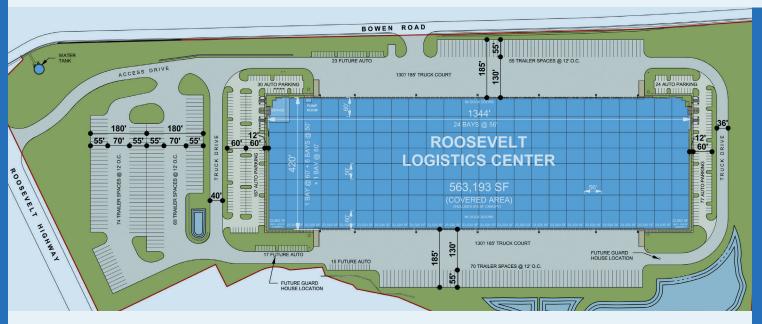

## Q1 2024 DELIVERY! CLASS A DISTRIBUTION CENTER IN PALMETTO, GA

| BUILDING TYPE:       | Cross Dock                                                                                                |
|----------------------|-----------------------------------------------------------------------------------------------------------|
| CLEAR HEIGHT:        | 36' Clear at first column line                                                                            |
| AUTO PARKING:        | 351 spaces                                                                                                |
| TRAILER PARKING:     | 266 spaces                                                                                                |
| DOCK DOORS:          | 134 Loading Docks (9' x 10')<br>4 Drive-In Doors (14' x 16')                                              |
| BUILDING DIMENSIONS: | 420'D x 1344'W                                                                                            |
| TYPICAL BAY SIZE:    | 50'D x 56'W                                                                                               |
| STAGING BAY SIZE:    | 60'D x 56'W                                                                                               |
| TRUCK COURT:         | 130' / 185'                                                                                               |
| FIRE SPRINKLER:      | 12 ESFR system with K-25 heads at 50 PSI                                                                  |
| FLOOR SYSTEM:        | 6" Ductilcrete™ slabs with sawcut joints at column lines                                                  |
| ROOF SYSTEM:         | 60 MIL, mechanically attached, white TPO roof system with R-20 insulation in two layers; 20-Year Warranty |
| SPEC OFFICE:         | 4,565 SF                                                                                                  |
| ELECTRICAL SERVICE:  | 3 phase, 480/277 volt system; two (2) 2,000 amp switchboards                                              |
| LIGHTING SPECS:      | 673 LED high bay light fixtures, 5' Fixture Wips; 30 FC @ 3'AFF                                           |
| DOCK LEVELERS:       | 33 (7' x 8') 40,000 pound<br>mechanical Rite Hite dock levelers                                           |
|                      |                                                                                                           |