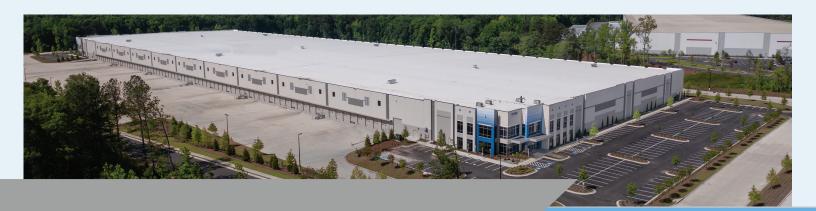

7995 Bowen Road, Palmetto, GA 30268

563,193 SF Available

Roosevelt Logistics
Center is a 563,193
square foot Class A
distribution center strategically
located on Roosevelt Highway
with proximity to I-85 at multiple
interchanges, unparalleled
access to CSX-Fairburn
Intermodal Terminal, convenient
amenities, and proximity to an
excellent labor force.