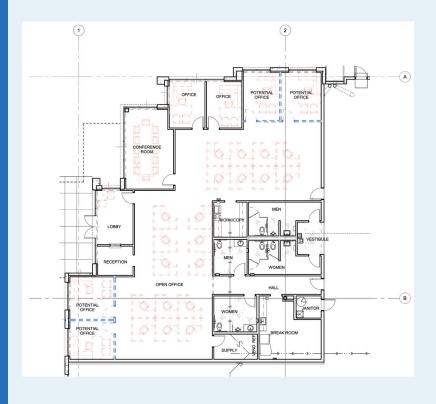

7995 Bowen Road, Palmetto, GA 30268

563,193 SF Available





Roosevelt Logistics
Center is a 563,193
square foot Class A
distribution center strategically
located on Roosevelt Highway
with proximity to I-85 at multiple
interchanges, unparalleled
access to CSX-Fairburn
Intermodal Terminal, convenient
amenities, and proximity to an
excellent labor force.

# 4,565 SF SPEC OFFICE PLAN



# 563,193 available square feet

EASY ACCESS TO ROOSEVELT HWY / HWY 29

5 MILES TO I-85 (to exits 56 & 61)

HIGHLY MOTIVATED LABOR FORCE

CLOSE PROXIMITY TO CSX FAIRBURN RAIL

NEARBY MARTA STOP AT WILKERSON MILL RD

13.5 MILES TO ATLANTA HARTSFIELD JACKSON INTERNATIONAL AIRPORT



## Q1 2024 DELIVERY! CLASS A DISTRIBUTION CENTER IN PALMETTO, GA

| BUILDING TYPE:       | Cross Dock                                                                                                |
|----------------------|-----------------------------------------------------------------------------------------------------------|
| CLEAR HEIGHT:        | 36' Clear at first column line                                                                            |
| AUTO PARKING:        | 351 spaces