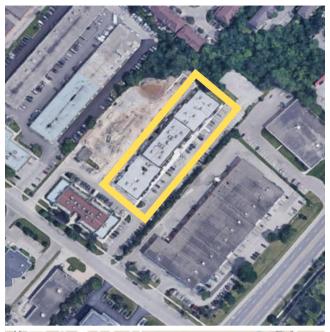

### LOCATION:

On the east side of Dunwin Drive, north of Dundas Street West and west of Erin Mills Parkway.

### **COMMENTS:**

The Subject Property Is Situated In An Established Office/Retail/Industrial Area. Commercial Activity Is Largely Confined To The Main Arterial Roads And Consists Of A Mix Of Industrial, Retail And Office Uses