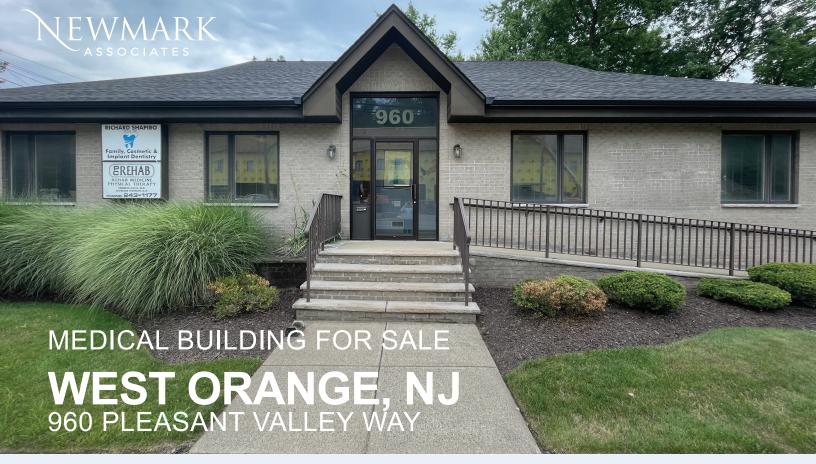

# **AVAILABLE SPACE**

# **BUILDING FEATURES**

- +/- 7,500 square feet
- Highly visible building
- Prominent building signage
- · Ample on-site parking
- Directly off Route 280 and close proximity to Route 10
- · Close to restaurants, shopping, and banking
- 20,000 VPD
- B-2 Zoning