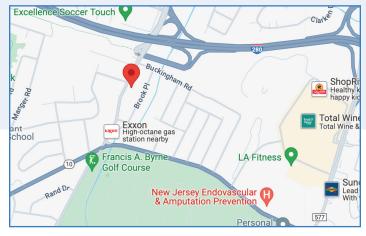

# **BUILDING FEATURES**

- +/- 7,500 square feet
- Highly visible building
- Prominent building signage
- · Ample on-site parking
- Directly off Route 280 and close proximity to Route 10
- · Close to restaurants, shopping, and banking
- 20,000 VPD
- B-2 Zoning