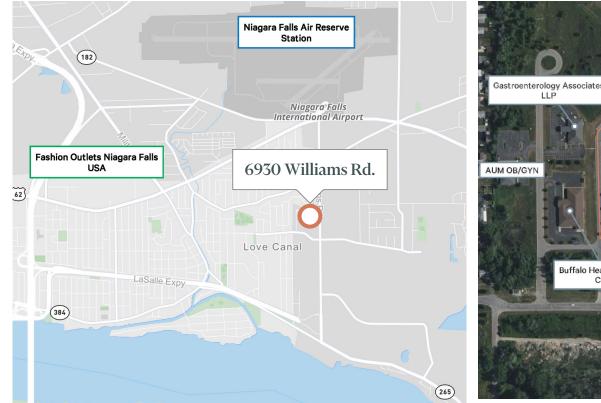

# 6930 Williams Rd. Niagara Falls, New York 14034

5,684 SF former daycare suite available in Summit Medical Campus in Niagara Falls, New York. Located among a cluster of medical providers serving Niagara County and northern Erie County, services currently found on site include orthopaedic medicine, diagnostic imaging, and endoscopy.

## Summit Medical Campus | 6930 Williams Rd.

Niagara Falls, New York 14304

### Summit Medical Campus | 6930 Williams Rd.

Niagara Falls, New York 14304