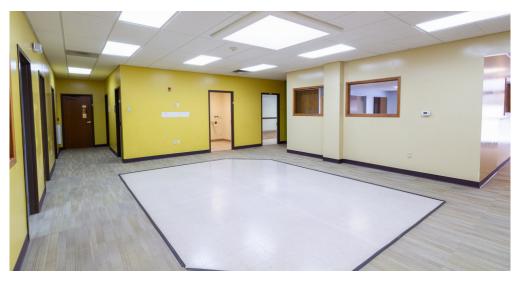

## Property Highlights

- + 5,684 SF former daycare suite available with private exterior entrance
- + 6 large classrooms with attached bathrooms plus 3 small classrooms
- + Central open space/play area
- + Conveniently located between LaSalle Expressway & Niagara Falls Blvd.
- + Approx. 4 miles to I-190