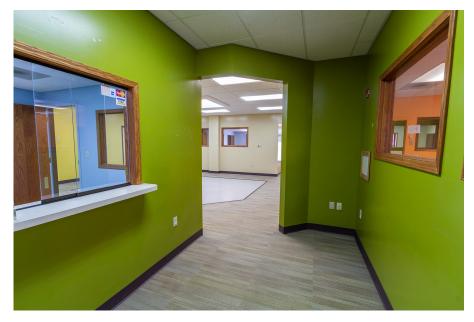

## Property Highlights

- + 5,684 SF former daycare suite available with private exterior entrance
- + 6 large classrooms with attached bathrooms plus 3 small classrooms
- + Central open space/play area
- + Conveniently located between LaSalle Expressway & Niagara Falls Blvd.
- + Approx. 4 miles to I-190