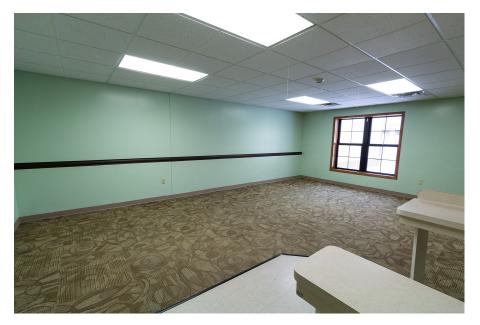

# 6930 Williams Rd. Niagara Falls, New York 14034

5,684 SF former daycare suite available in Summit Medical Campus in Niagara Falls, New York. Located among a cluster of medical providers serving Niagara County and northern Erie County, services currently found on site include orthopaedic medicine, diagnostic imaging, and endoscopy.

## Property Highlights

- + 5,684 SF former daycare suite available with private exterior entrance
- + 6 large classrooms with attached bathrooms plus 3 small classrooms
- + Central open space/play area
- + Conveniently located between LaSalle Expressway & Niagara Falls Blvd.
- + Approx. 4 miles to I-190