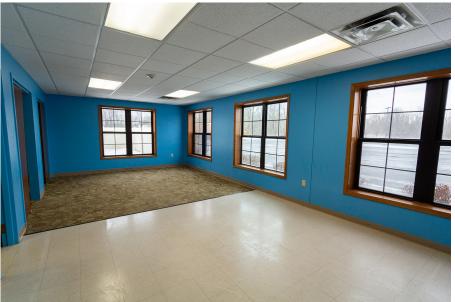

## Property Highlights

- + 5,684 SF former daycare suite available with private exterior entrance
- + 6 large classrooms with attached bathrooms plus 3 small classrooms
- + Central open space/play area
- + Conveniently located between LaSalle Expressway & Niagara Falls Blvd.
- + Approx. 4 miles to I-190