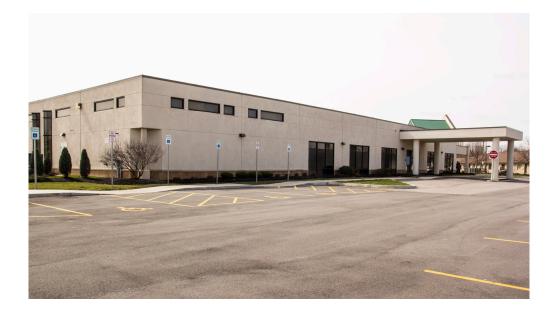

# 6930 Williams Rd. Niagara Falls, New York 14034

5,684 SF former daycare suite available in Summit Medical Campus in Niagara Falls, New York. Located among a cluster of medical providers serving Niagara County and northern Erie County, services currently found on site include orthopaedic medicine, diagnostic imaging, and endoscopy.

## Property Highlights

- + 5,684 SF former daycare suite available with private exterior entrance
- + 6 large classrooms with attached bathrooms plus 3 small classrooms
- + Central open space/play area
- + Conveniently located between LaSalle Expressway & Niagara Falls Blvd.
- + Approx. 4 miles to I-190

## Summit Medical Campus | 6930 Williams Rd.

Niagara Falls, New York 14304