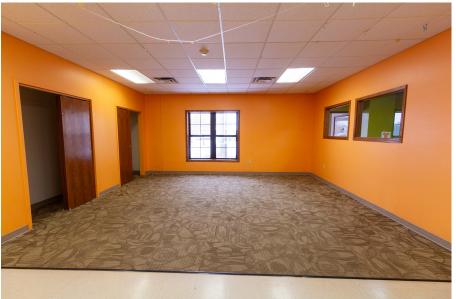

# 6930 Williams Rd. Niagara Falls, New York 14034

5,684 SF former daycare suite available in Summit Medical Campus in Niagara Falls, New York. Located among a cluster of medical providers serving Niagara County and northern Erie County, services currently found on site include orthopaedic medicine, diagnostic imaging, and endoscopy.

## Property Highlights

- + 5,684 SF former daycare suite available with private exterior entrance
- + 6 large classrooms with attached bathrooms plus 3 small classrooms
- + Central open space/play area
- + Conveniently located between LaSalle Expressway & Niagara Falls Blvd.
- + Approx. 4 miles to I-190