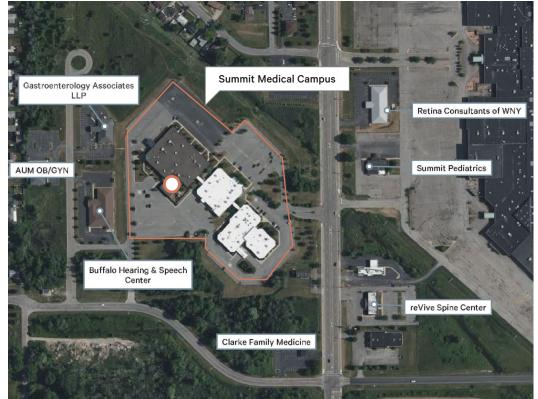

# 6930 Williams Rd. Niagara Falls, New York 14034

5,684 SF former daycare suite available in Summit Medical Campus in Niagara Falls, New York. Located among a cluster of medical providers serving Niagara County and northern Erie County, services currently found on site include orthopaedic medicine, diagnostic imaging, and endoscopy.

## Summit Medical Campus | 6930 Williams Rd.

Niagara Falls, New York 14304

### Summit Medical Campus | 6930 Williams Rd.

Niagara Falls, New York 14304