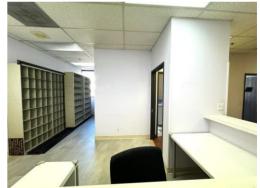

### **PHOTOS**

### **Garfield Medical Center**

- Corner Medical/Office Condo
- Located in the medical corridor near Garfield Medical Center.
- Spacious 1,479 SQFT Fully built out OBGYN medical office.
- 5 exam rooms with sink in each. Four 9'X10' and one 9'X13.5' exam rooms, 1 doctor's office, 1 lab room, waiting room 15'X 14', bathroom and kitchen break room. dual entry/exit.
- Central Air and Heating
- Bus Line
- Elevators