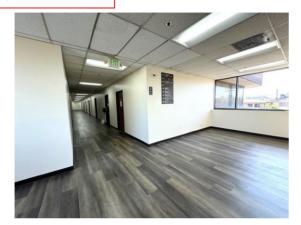

### **PHOTOS**

### **Garfield Medical Center**

- Corner Medical/Office Condo
- Located in the medical corridor near Garfield Medical Center.
- Spacious 1,479 SQFT Fully built out OBGYN medical office.
- 5 exam rooms with sink in each. Four 9'X10' and one 9'X13.5' exam rooms, 1 doctor's office, 1 lab room, waiting room 15'X 14', bathroom and kitchen break room. dual entry/exit.
- Central Air and Heating
- Bus Line
- Elevators