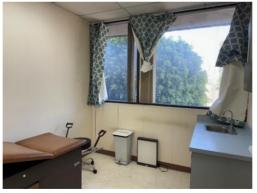

### **PHOTOS**

### **Garfield Medical Center**

- Corner Medical/Office Condo
- Located in the medical corridor near Garfield Medical Center.
- Spacious 1,479 SQFT Fully built out OBGYN medical office.
- 5 exam rooms with sink in each. Four 9'X10' and one 9'X13.5' exam rooms, 1 doctor's office, 1 lab room, waiting room 15'X 14', bathroom and kitchen break room. dual entry/exit.
- Central Air and Heating
- Bus Line
- Elevators