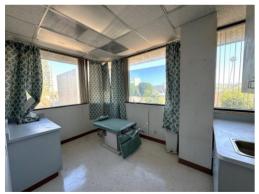

### **PHOTOS**

### **Garfield Medical Center**

- Corner Medical/Office Condo
- Located in the medical corridor near Garfield Medical Center.
- Spacious 1,479 SQFT Fully built out OBGYN medical office.
- 5 exam rooms with sink in each. Four 9'X10' and one 9'X13.5' exam rooms, 1 doctor's office, 1 lab room, waiting room 15'X 14', bathroom and kitchen break room. dual entry/exit.
- Central Air and Heating
- Bus Line
- Elevators