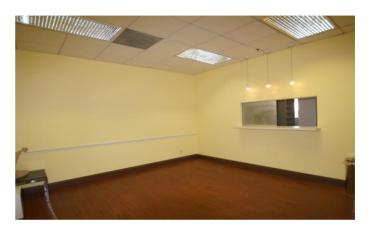

### **PHOTOS**

### **Garfield Medical Center**

- Corner Medical/Office Condo
- Located in the medical corridor near Garfield Medical Center.
- Spacious 1,479 SQFT Fully built out OBGYN medical office.
- 5 exam rooms with sink in each. Four 9'X10' and one 9'X13.5' exam rooms, 1 doctor's office, 1 lab room, waiting room 15'X 14', bathroom and kitchen break room. dual entry/exit.
- Central Air and Heating
- Bus Line
- Elevators