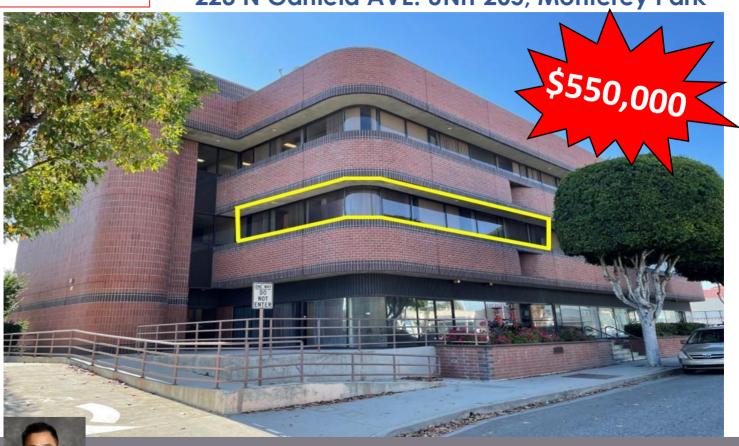

# MEDICAL/OFFICE CONDO

223 N Garfield AVE. UNIT 205, Monterey Park

**Raymond Ho** Vice President DRE# 01868322 407 W. VALLEY BLVD, SUITE 4, ALHAMBRA, CA 91803 WWW. GEPROPERTY. COM DRE# 01841262

### 223 N Garfield Ave unit 205.

#### Monterey Park, CA 91754

Sales PRICE: \$550,000 1.479 SF Office SIZE: \$/SQFT: \$ 372/SF

Parkina: 2 reserved spaces

Year Built: 1986

Association Fee: \$1,380/month

### **Garfield Medical Center**

- Corner Medical/Office Condo
- Located in the medical corridor near Garfield Medical Center.
- Spacious 1,479 SQFT Fully built out OBGYN medical office.
- 5 exam rooms with sink in each. Four 9'X10' and one 9'X13.5' exam rooms, 1 doctor's office, 1 lab room, waiting room 15'X 14', bathroom and kitchen break room. dual entry/exit.
- Central Air and Heating
- Bus Line
- Elevators