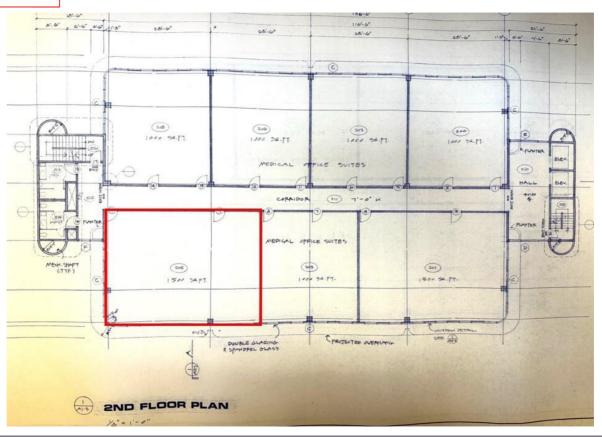

### 2<sup>nd</sup> Floor Plan

### **Garfield Medical Center**

- Corner Medical/Office Condo
- Located in the medical corridor near Garfield Medical Center.
- Spacious 1,479 SQFT Fully built out OBGYN medical office.
- 5 exam rooms with sink in each. Four 9'X10' and one 9'X13.5' exam rooms, 1 doctor's office, 1 lab room, waiting room 15'X 14', bathroom and kitchen break room. dual entry/exit.
- Central Air and Heating
- Bus Line
- Elevators