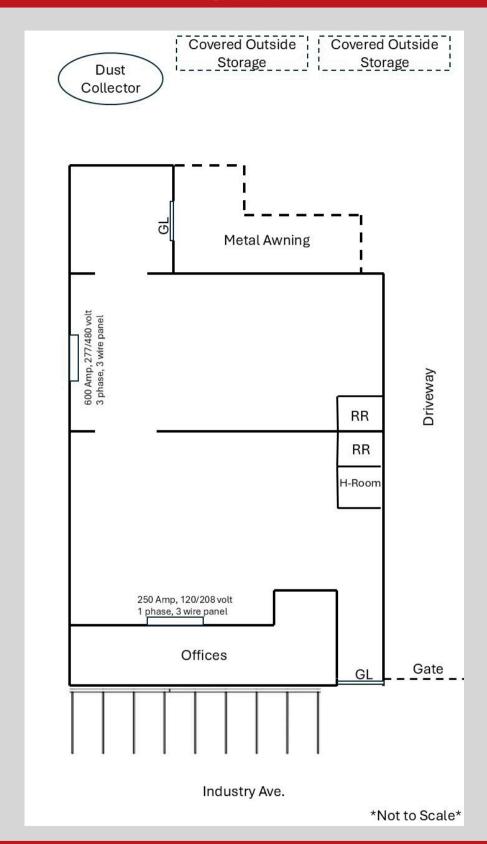

#### **Property Highlights**

- ± 18,676 Sq. Ft. Freestanding Building
- ± 1,572 Sq. Ft. Office Area
- 2 Ground Level Doors
- Large Private Fenced Yard
- Covered Outside Storage
- 120 Sq. Ft. Hazard Room
- Existing Dust Collection System
- \$1.22 per Sq. Ft. Gross (OPEX \$0.03)

- 2 Separately Metered Electrical Panels
  - o 600 Amps, 277/480 Volts, 3 Phase, 3 wire
  - 250 Amps, 120/240 Volts, 1 Phase, 1 Wire (expandable to 400 amps)
- 12'-25' Ceiling Clearance
- Quick 5, 105, and 605 Freeway Access
- Metal Ramp for Truck Loading/Unloading
- Available December 1, 2024