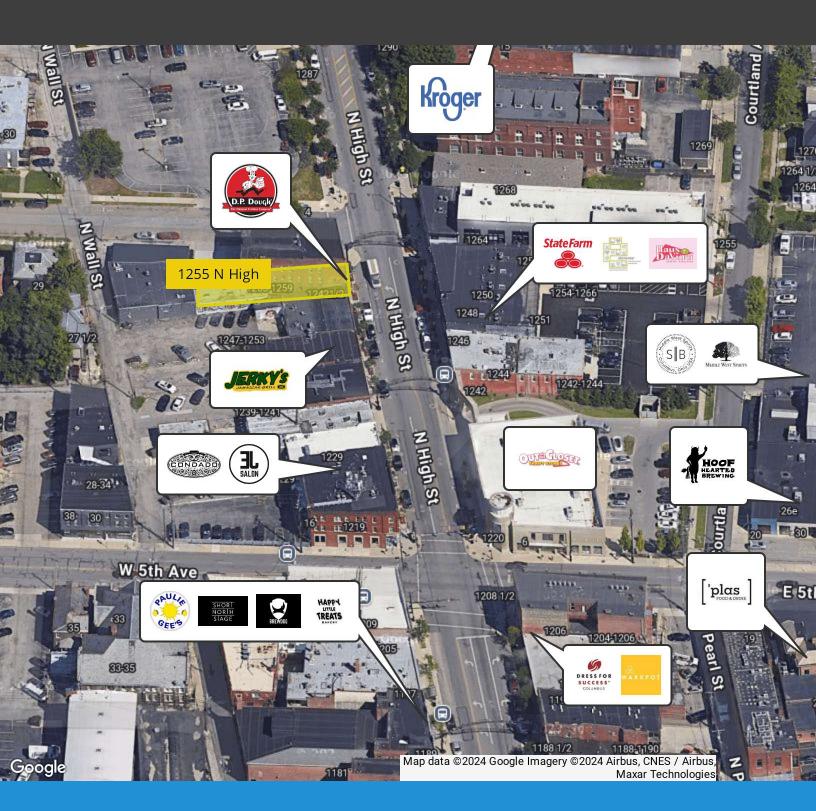

#### **Property Highlights**

- High visibility High Street retail location, servicing both OSU Campus and Short North communities
- This 1,600 SF retail space is wide-open with extra-high, original pressed-tin ceiling and original wood floors
- Space includes the rare, added bonus of a 1,100 SF warehouse storage space with two drive-in doors, accessible off Smith Place
- Next to DP Dough, Condado's Tacos and steps from several entertainment and dining options including the new Hoof Hearted Brewery Tap Room
- Ample street and lot parking available for tenants and visitors
- Large awning and window signage opportunities for tenant branding
- On COTA bus routes in high foot traffic area
- The space also includes a unique, private courtyard for employee and client use