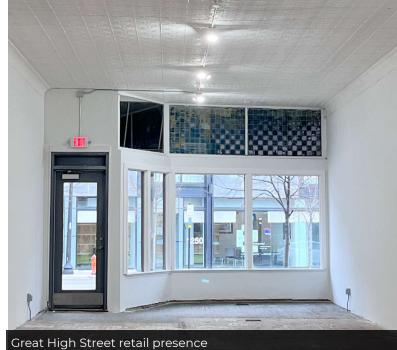

#### **Property Description**

Boasting expansive storefront windows and high foot traffic, this large retail space is available to engage potential customers. The interior will provide a blank canvas for businesses to create a distinctive retail environment, with the added bonus of open warehouse space and two overhead doors accessible behind the building. Located in a prime retail district, the property presents a sought-after combination of visibility, accessibility, and potential, making it the ideal setting for businesses looking to make a statement in the heart of Columbus.

#### **Property Highlights**

- High visibility High Street retail location, servicing both OSU Campus and Short North communities
- This 1,600 SF retail space is wide-open with extra-high, original pressed-tin ceiling and original wood floors
- Space includes the rare, added bonus of a 1,100 SF warehouse storage space with two drive-in doors, accessible off Smith Place
- Next to DP Dough, Condado's Tacos and steps from several entertainment and dining options including the new Hoof Hearted Brewery Tap Room
- Ample street and lot parking available for tenants and visitors
- Large awning and window signage opportunities for tenant branding
- On COTA bus routes in high foot traffic area
- The space also includes a unique, private courtyard for employee and client use