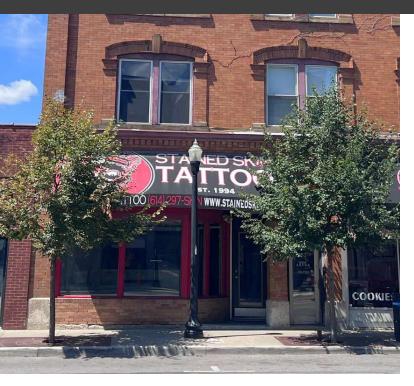

#### **Property Description**

Boasting expansive storefront windows and high foot traffic, this large retail space is available to engage potential customers. The interior will provide a blank canvas for businesses to create a distinctive retail environment, with the added bonus of open warehouse space and two overhead doors accessible behind the building. Located in a prime retail district, the property presents a sought-after combination of visibility, accessibility, and potential, making it the ideal setting for businesses looking to make a statement in the heart of Columbus.

#### **Property Highlights**

- High visibility High Street retail location, servicing both OSU Campus and Short North communities
- This 1,600 SF retail space is wide-open with extra-high, original pressed-tin ceiling and original wood floors
- Space includes the rare, added bonus of a 1,100 SF warehouse storage space with two drive-in doors, accessible off Smith Place
- Next to DP Dough, Condado's Tacos and steps from several entertainment and dining options including the new Hoof Hearted Brewery Tap Room
- Ample street and lot parking available for tenants and visitors
- Large awning and window signage opportunities for tenant branding
- On COTA bus routes in high foot traffic area
- The space also includes a unique, private courtyard for employee and client use