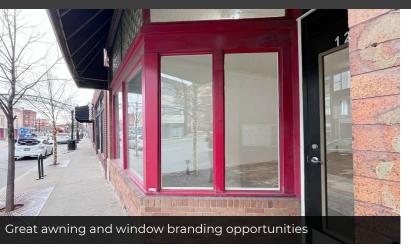

#### **Property Highlights**

- High visibility High Street retail location, servicing both OSU Campus and Short North communities
- This 1,600 SF retail space is wide-open with extra-high, original pressed-tin ceiling and original wood floors
- Space includes the rare, added bonus of a 1,100 SF warehouse storage space with two drive-in doors, accessible off Smith Place
- Next to DP Dough, Condado's Tacos and steps from several entertainment and dining options including the new Hoof Hearted Brewery Tap Room
- Ample street and lot parking available for tenants and visitors
- Large awning and window signage opportunities for tenant branding
- On COTA bus routes in high foot traffic area
- The space also includes a unique, private courtyard for employee and client use