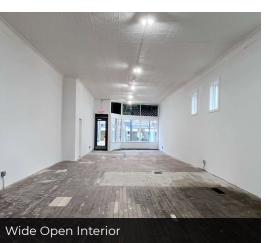

#### **Property Description**

Boasting expansive storefront windows and high foot traffic, this large retail space is available to engage potential customers. The interior will provide a blank canvas for businesses to create a distinctive retail environment, with the added bonus of open warehouse space and two overhead doors accessible behind the building. Located in a prime retail district, the property presents a sought-after combination of visibility, accessibility, and potential, making it the ideal setting for businesses looking to make a statement in the heart of Columbus.

#### **Property Highlights**

- High visibility High Street retail location, servicing both OSU Campus and Short North communities
- This 1,600 SF retail space is wide-open with extra-high, original pressed-tin ceiling and original wood floors
- Space includes the rare, added bonus of a 1,100 SF warehouse storage space with two drive-in doors, accessible off Smith Place
- Next to DP Dough, Condado's Tacos and steps from several entertainment and dining options including the new Hoof Hearted Brewery Tap Room
- Ample street and lot parking available for tenants and visitors
- Large awning and window signage opportunities for tenant branding
- On COTA bus routes in high foot traffic area
- The space also includes a unique, private courtyard for employee and client use