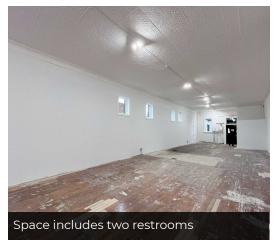

#### **Property Description**

Boasting expansive storefront windows and high foot traffic, this large retail space is available to engage potential customers. The interior will provide a blank canvas for businesses to create a distinctive retail environment, with the added bonus of open warehouse space and two overhead doors accessible behind the building. Located in a prime retail district, the property presents a sought-after combination of visibility, accessibility, and potential, making it the ideal setting for businesses looking to make a statement in the heart of Columbus.

#### **Property Highlights**

- High visibility High Street retail location, servicing both OSU Campus and Short North communities
- This 1,600 SF retail space is wide-open with extra-high, original pressed-tin ceiling and original wood floors
- Space includes the rare, added bonus of a 1,100 SF warehouse storage space with two drive-in doors, accessible off Smith Place
- Next to DP Dough, Condado's Tacos and steps from several entertainment and dining options including the new Hoof Hearted Brewery Tap Room
- Ample street and lot parking available for tenants and visitors
- Large awning and window signage opportunities for tenant branding
- On COTA bus routes in high foot traffic area
- The space also includes a unique, private courtyard for employee and client use