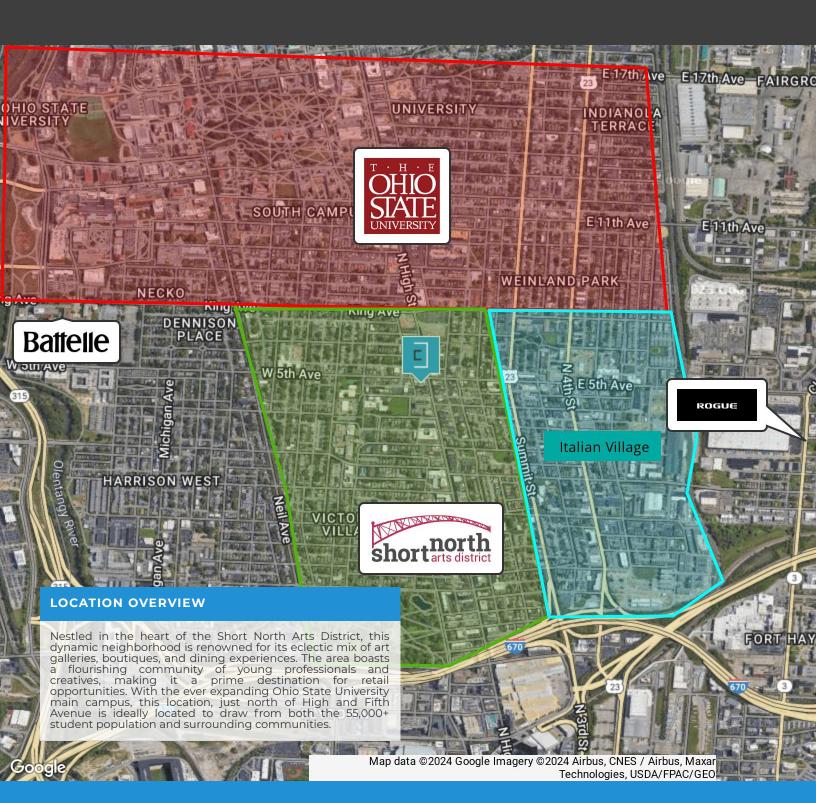

# **SHORT NORTH & OSU**

1255 N HIGH ST, COLUMBUS, OH 43201

**ED FELLOWS** 

VP Brokerage 614.760.5660 x123 efellows@capitolequities.com J.R. KERN

1255 N HIGH ST, COLUMBUS, OH 43201

#### **Property Description**

Boasting expansive storefront windows and high foot traffic, this large retail space is available to engage potential customers. The interior will provide a blank canvas for businesses to create a distinctive retail environment, with the added bonus of open warehouse space and two overhead doors accessible behind the building. Located in a prime retail district, the property presents a sought-after combination of visibility, accessibility, and potential, making it the ideal setting for businesses looking to make a statement in the heart of Columbus.

#### **Property Highlights**

- High visibility High Street retail location, servicing both OSU Campus and Short North communities
- This 1,600 SF retail space is wide-open with extra-high, original pressed-tin ceiling and original wood floors
- Space includes the rare, added bonus of a 1,100 SF warehouse storage space with two drive-in doors, accessible off Smith Place
- Next to DP Dough, Condado's Tacos and steps from several entertainment and dining options including the new Hoof Hearted Brewery Tap Room
- Ample street and lot parking available for tenants and visitors
- Large awning and window signage opportunities for tenant branding
- On COTA bus routes in high foot traffic area
- The space also includes a unique, private courtyard for employee and client use