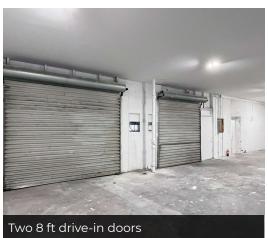

#### **Property Highlights**

- High visibility High Street retail location, servicing both OSU Campus and Short North communities
- This 1,600 SF retail space is wide-open with extra-high, original pressed-tin ceiling and original wood floors
- Space includes the rare, added bonus of a 1,100 SF warehouse storage space with two drive-in doors, accessible off Smith Place
- Next to DP Dough, Condado's Tacos and steps from several entertainment and dining options including the new Hoof Hearted Brewery Tap Room
- Ample street and lot parking available for tenants and visitors
- Large awning and window signage opportunities for tenant branding
- On COTA bus routes in high foot traffic area
- The space also includes a unique, private courtyard for employee and client use