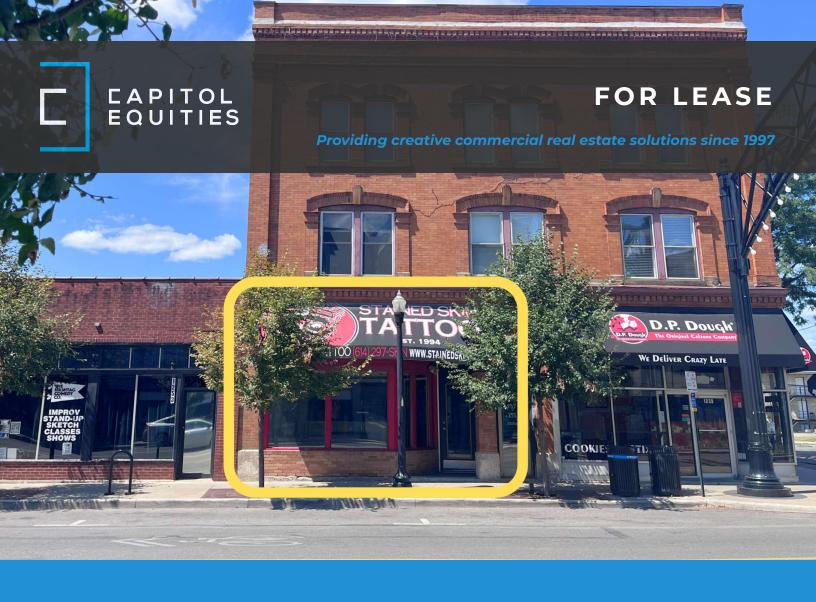

# RETAIL + STORAGE | 2,700 SF

# **SHORT NORTH & OSU**

1255 N HIGH ST, COLUMBUS, OH 43201

**ED FELLOWS** 

VP Brokerage 614.760.5660 x123 efellows@capitolequities.com J.R. KERN

1255 N HIGH ST, COLUMBUS, OH 43201

#### **Property Description**

Boasting expansive storefront windows and high foot traffic, this large retail space is available to engage potential customers. The interior will provide a blank canvas for businesses to create a distinctive retail environment, with the added bonus of open warehouse space and two overhead doors accessible behind the building. Located in a prime retail district, the property presents a sought-after combination of visibility, accessibility, and potential, making it the ideal setting for businesses looking to make a statement in the heart of Columbus.