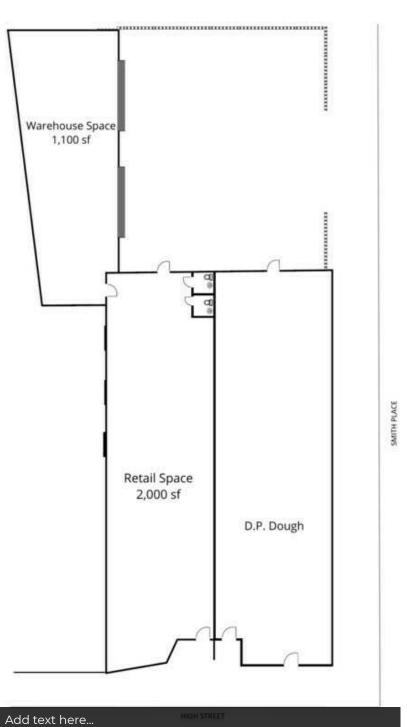

#### **Property Description**

Boasting expansive storefront windows and high foot traffic, this large retail space is available to engage potential customers. The interior will provide a blank canvas for businesses to create a distinctive retail environment, with the added bonus of open warehouse space and two overhead doors accessible behind the building. Located in a prime retail district, the property presents a sought-after combination of visibility, accessibility, and potential, making it the ideal setting for businesses looking to make a statement in the heart of Columbus.

#### **Property Highlights**

- High visibility High Street retail location, servicing both OSU Campus and Short North communities
- This 1,600 SF retail space is wide-open with extra-high, original pressed-tin ceiling and original wood floors
- Space includes the rare, added bonus of a 1,100 SF warehouse storage space with two drive-in doors, accessible off Smith Place
- Next to DP Dough, Condado's Tacos and steps from several entertainment and dining options including the new Hoof Hearted Brewery Tap Room
- Ample street and lot parking available for tenants and visitors
- Large awning and window signage opportunities for tenant branding
- On COTA bus routes in high foot traffic area
- The space also includes a unique, private courtyard for employee and client use