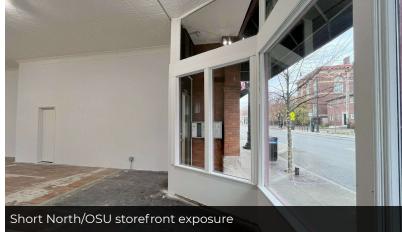

#### **Property Description**

Boasting expansive storefront windows and high foot traffic, this large retail space is available to engage potential customers. The interior will provide a blank canvas for businesses to create a distinctive retail environment, with the added bonus of open warehouse space and two overhead doors accessible behind the building. Located in a prime retail district, the property presents a sought-after combination of visibility, accessibility, and potential, making it the ideal setting for businesses looking to make a statement in the heart of Columbus.

#### **Property Highlights**

- High visibility High Street retail location, servicing both OSU Campus and Short North communities
- This 1,600 SF retail space is wide-open with extra-high, original pressed-tin ceiling and original wood floors
- Space includes the rare, added bonus of a 1,100 SF warehouse storage space with two drive-in doors, accessible off Smith Place
- Next to DP Dough, Condado's Tacos and steps from several entertainment and dining options including the new Hoof Hearted Brewery Tap Room
- Ample street and lot parking available for tenants and visitors
- Large awning and window signage opportunities for tenant branding
- On COTA bus routes in high foot traffic area
- The space also includes a unique, private courtyard for employee and client use