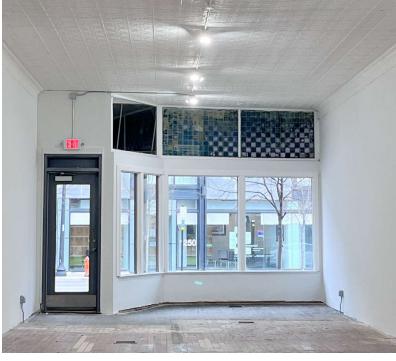

#### **Property Description**

Boasting expansive storefront windows and high foot traffic, this large retail space is available to engage potential customers. The interior will provide a blank canvas for businesses to create a distinctive retail environment, with the added bonus of open warehouse space and two overhead doors accessible behind the building. Located in a prime retail district, the property presents a sought-after combination of visibility, accessibility, and potential, making it the ideal setting for businesses looking to make a statement in the heart of Columbus.

#### **Property Highlights**

- High visibility High Street retail location, servicing both OSU Campus and Short North communities
- This 1,600 SF retail space is wide-open with extra-high, original pressed-tin ceiling and original wood floors
- Space includes the rare, added bonus of a 1,100 SF warehouse storage space with two drive-in doors, accessible off Smith Place
- Next to DP Dough, Condado's Tacos and steps from several entertainment and dining options including the new Hoof Hearted Brewery Tap Room
- Ample street and lot parking available for tenants and visitors
- Large awning and window signage opportunities for tenant branding
- On COTA bus routes in high foot traffic area
- The space also includes a unique, private courtyard for employee and client use