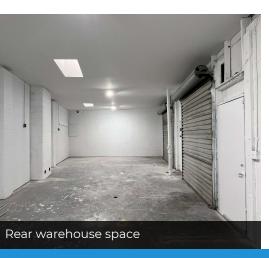

#### **Property Description**

Boasting expansive storefront windows and high foot traffic, this large retail space is available to engage potential customers. The interior will provide a blank canvas for businesses to create a distinctive retail environment, with the added bonus of open warehouse space and two overhead doors accessible behind the building. Located in a prime retail district, the property presents a sought-after combination of visibility, accessibility, and potential, making it the ideal setting for businesses looking to make a statement in the heart of Columbus.

#### **Property Highlights**

- High visibility High Street retail location, servicing both OSU Campus and Short North communities
- This 1,600 SF retail space is wide-open with extra-high, original pressed-tin ceiling and original wood floors
- Space includes the rare, added bonus of a 1,100 SF warehouse storage space with two drive-in doors, accessible off Smith Place
- Next to DP Dough, Condado's Tacos and steps from several entertainment and dining options including the new Hoof Hearted Brewery Tap Room
- Ample street and lot parking available for tenants and visitors
- Large awning and window signage opportunities for tenant branding
- On COTA bus routes in high foot traffic area
- The space also includes a unique, private courtyard for employee and client use

#### J.R. KERN

President 614.760.5660 x124 jrkern@capitolequities.com

CAPITOLEQUITIES.COM

1255 N HIGH ST, COLUMBUS, OH 43201

Rear storage access