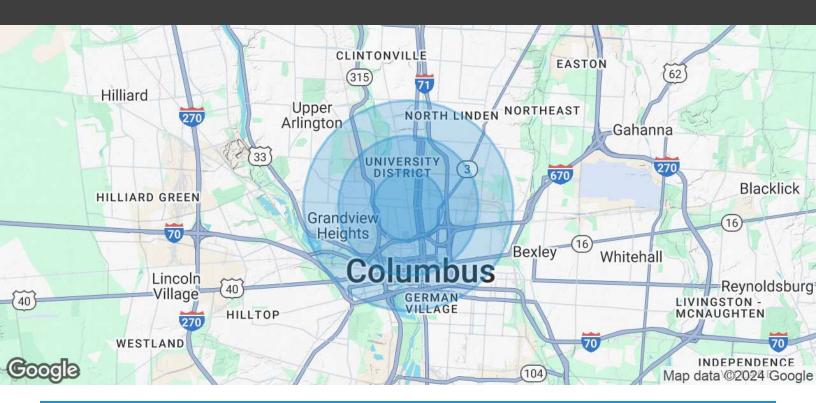

1255 N HIGH ST, COLUMBUS, OH 43201

| POPULATION        | 1 MILE | 2 MILES | 3 MILES |
|-------------------|--------|---------|---------|
| Total Population  | 39,013 | 95,110  | 169,275 |
| Average Age       | 29     | 30      | 33      |
| Daytime Employees | 72,937 | 181,977 | 255,824 |

| HOUSEHOLDS & INCOME | 1 MILE    | 2 MILES   | 3 MILES   |
|---------------------|-----------|-----------|-----------|
| Total Households    | 17,378    | 41,656    | 77,187    |
| # of Persons per HH | 2.2       | 2.3       | 2.2       |
| Average HH Income   | \$79,905  | \$73,376  | \$81,135  |
| Average House Value | \$444,382 | \$365,452 | \$369,989 |

Demographics data derived from AlphaMap

**ED FELLOWS** 

VP Brokerage 614.760.5660 x123 efellows@capitolequities.com J.R. KERN