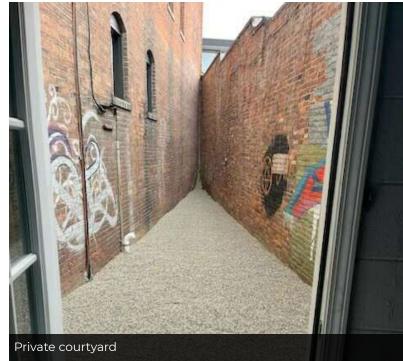

#### **Property Highlights**

- High visibility High Street retail location, servicing both OSU Campus and Short North communities
- This 1,600 SF retail space is wide-open with extra-high, original pressed-tin ceiling and original wood floors
- Space includes the rare, added bonus of a 1,100 SF warehouse storage space with two drive-in doors, accessible off Smith Place
- Next to DP Dough, Condado's Tacos and steps from several entertainment and dining options including the new Hoof Hearted Brewery Tap Room
- Ample street and lot parking available for tenants and visitors
- Large awning and window signage opportunities for tenant branding
- On COTA bus routes in high foot traffic area
- The space also includes a unique, private courtyard for employee and client use