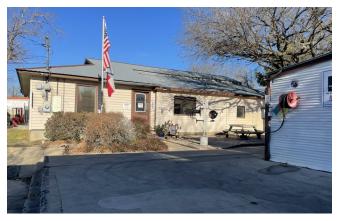

## WAREHOUSE / OFFICES FOR LEASE

Large warehouse building with great exposure shared by a high use storage facility and car wash located in southeast Austin with great access to multiple highways. The space offers flexible space options with a 3 bay loading dock accessible through the attached yard for excellent forklift handling.

## WAREHOUSE / OFFICES FOR LEASE

- Big 3,600 sq. ft. fenced yard with 900 sq. ft. covered area
- HI Visibility area with Car Wash/Self Storage
- Sign Space Available
- Warehouse has 4 possible offices, if needed
- Multiple Electrical Options including 240volt 3 phase