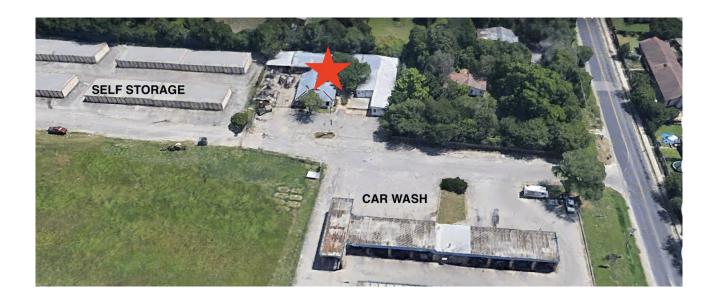

## WAREHOUSE / OFFICES FOR LEASE

Large warehouse building with great exposure shared by a high use storage facility and car wash located in southeast Austin with great access to multiple highways. The space offers flexible space options with a 3 bay loading dock accessible through the attached yard for excellent forklift handling.

## WAREHOUSE / OFFICES FOR LEASE

- Big 3,600 sq. ft. fenced yard with 900 sq. ft. covered area
- HI Visibility area with Car Wash/Self Storage
- Sign Space Available
- Warehouse has 4 possible offices, if needed
- Multiple Electrical Options including 240volt 3 phase