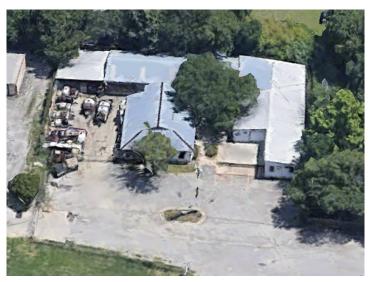

## WAREHOUSE / OFFICES FOR LEASE

Large warehouse building with great exposure shared by a high use storage facility and car wash located in southeast Austin with great access to multiple highways. The space offers flexible space options with a 3 bay loading dock accessible through the attached yard for excellent forklift handling.

- Grade level roll up doors with pass through from yard to loading dock.

- Warehouse—5,960 sq. ft. with attached fenced
- ⋄ storage yard—3,600 sq. ft.
- ⋄ Separate Office—1,650 sq. ft.
- Easy access to HWY 71 & IH 35, 183 & Toll Road

## WAREHOUSE / OFFICES FOR LEASE

- Big 3,600 sq. ft. fenced yard with 900 sq. ft. covered area
- HI Visibility area with Car Wash/Self Storage
- Sign Space Available
- Warehouse has 4 possible offices, if needed
- Multiple Electrical Options including 240volt 3 phase