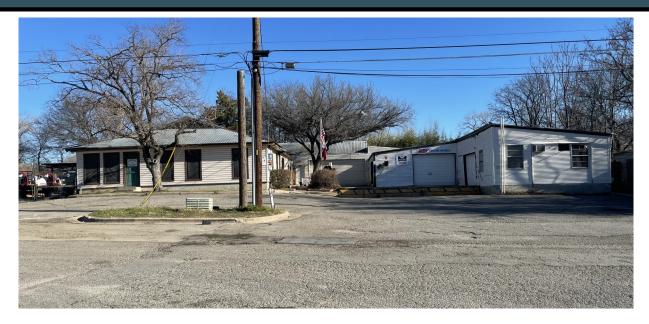

## WAREHOUSE / OFFICES FOR LEASE

Large warehouse building with great exposure shared by a high use storage facility and car wash located in southeast Austin with great access to multiple highways. The space offers flexible space options with a 3 bay loading dock accessible through the attached yard for excellent forklift handling.

- Grade level roll up doors with pass through from yard to loading dock.

- Warehouse—5,960 sq. ft. with attached fenced
- ⋄ storage yard—3,600 sq. ft.
- ⋄ Separate Office—1,650 sq. ft.
- Easy access to HWY 71 & IH 35, 183 & Toll Road