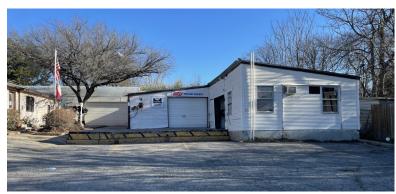

## WAREHOUSE / OFFICES FOR LEASE

Large warehouse building with great exposure shared by a high use storage facility and car wash located in southeast Austin with great access to multiple highways. The space offers flexible space options with a 3 bay loading dock accessible through the attached yard for excellent forklift handling.

- Grade level roll up doors with pass through from yard to loading dock.

- Warehouse—5,960 sq. ft. with attached fenced
- ⋄ storage yard—3,600 sq. ft.
- ⋄ Separate Office—1,650 sq. ft.
- Easy access to HWY 71 & IH 35, 183 & Toll Road