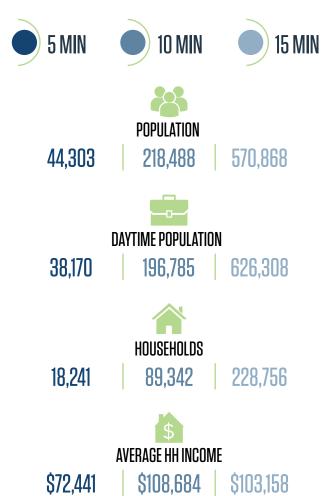

(17,600 VPD).
- The retail opportunities are located 0.4 miles from the Minnesota Avenue Metro- Orange Line (2,251 daily riders) and 1 mile away from the Benning Road Metro- Blue/Silver Line (2,638 daily riders).
- With priority given to locations in Ward 7 and Ward 8, DC's Food Access Fund Grant will support qualified businesses with capital for tenant improvements related to expansion in order to increase equitable access to fresh, healthy, and affordable food for grocery stores, full service restaurants and fast casual restaurants.



### SURROUNDING DEVELOPMENTS



## FUTURE DEVELOPMENT PLAN





# PARKING + ACCESS



## SITE PLAN

### GROUND FLOOR





# DIX STREET DEMISING PLAN



#### **DIX STREET NE**



MINNESOTA AVE NE (17,600 VPD)



### **DEMOGRAPHICS**



### **DRIVE TIMES**



### TRADE AREA



# RETAIL MAP



klnb



### DEPT. OF GENERAL SERVICES HQ

MATT SKALET MSKALET@KLNB.COM 202-420-7775 STEVE COMBS SCOMBS@KLNB.COM 202-420-7776 LINDSEY ST. MAXENS LSTMAXENS@KLNB.COM 202-420-7769