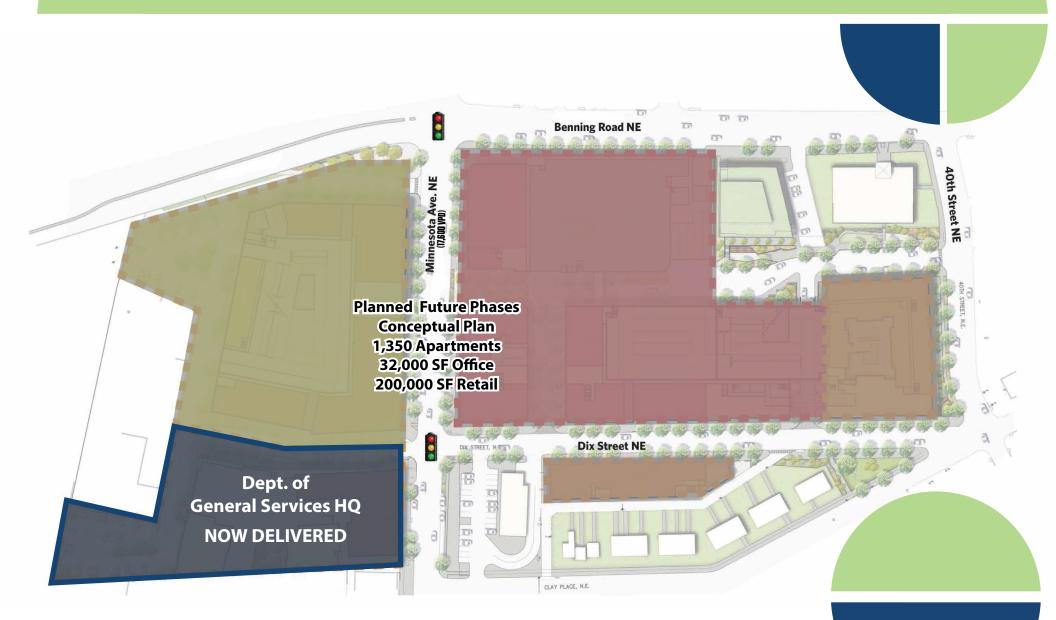

50,000 SF Department of General Services Headquarters (approximately 700 employees).
- The site includes 15,000 SF of street facing retail located at a lighted intersection on Minnesota Avenue NE (17,600 VPD).
- The retail opportunities are located 0.4 miles from the Minnesota Avenue Metro- Orange Line (2,251 daily riders) and 1 mile away from the Benning Road Metro- Blue/Silver Line (2,638 daily riders).
- With priority given to locations in Ward 7 and Ward 8, DC's Food Access Fund Grant will support qualified businesses with capital for tenant improvements related to expansion in order to increase equitable access to fresh, healthy, and affordable food for grocery stores, full service restaurants and fast casual restaurants.



### SURROUNDING DEVELOPMENTS



## FUTURE DEVELOPMENT PLAN





# PARKING + ACCESS



## SITE PLAN

### GROUND FLOOR





# DIX STREET DEMISING PLAN



#### **DIX STREET NE**



MINNESOTA AVE NE (17,600 VPD)



### **DEMOGRAPHICS**



### **DRIVE TIMES**



### TRADE AREA



# RETAIL MAP



klnb



### DEPT. OF GENERAL SERVICES HQ

MATT SKALET MSKALET@KLNB.COM 202-420-7775 STEVE COMBS SCOMBS@KLNB.COM 202-420-7776 LINDSEY ST. MAXENS LSTMAXENS@KLNB.COM 202-420-7769