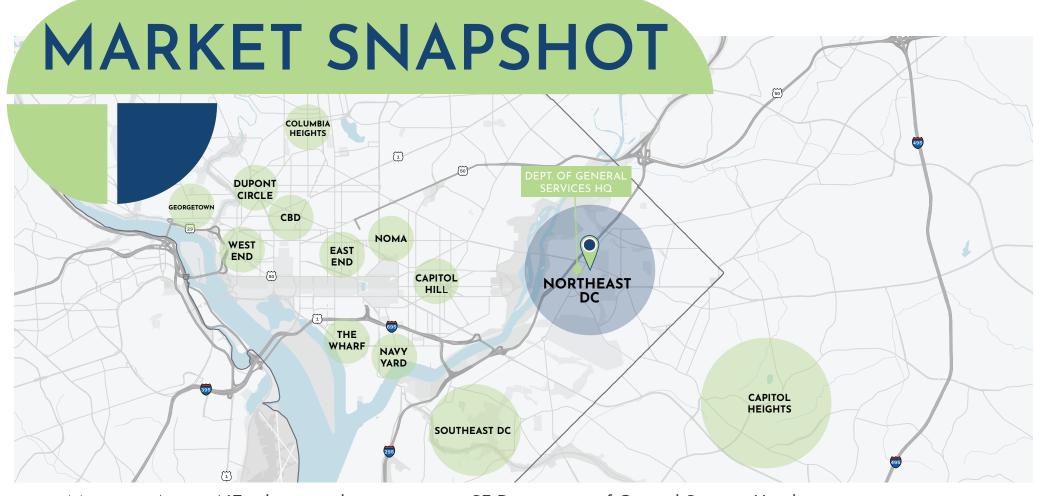

klnb

### DEPT. OF GENERAL SERVICES HQ

3924 MINNESOTA AVENUE NE, WASHINGTON, DC 20019



- 3924 Minnesota Avenue NE is home to the new 250,000 SF Department of General Services Headquarters (approximately 700 employees).
- The site includes 15,000 SF of street facing retail located at a lighted intersection on Minnesota Avenue NE (17,600 VPD).
- The retail opportunities are located 0.4 miles from the Minnesota Avenue Metro- Orange Line (2,251 daily riders) and 1 mile away from the Benning Road Metro- Blue/Silver Line (2,638 daily riders).
- With priority given to locations in Ward 7 and Ward 8, DC's Food Access Fund Grant will support qualified businesses with capital for tenant improvements related to expansion in order to increase equitable access to fresh, healthy, and affordable food for grocery stores, full service restaurants and fast casual restaurants.



### SURROUN