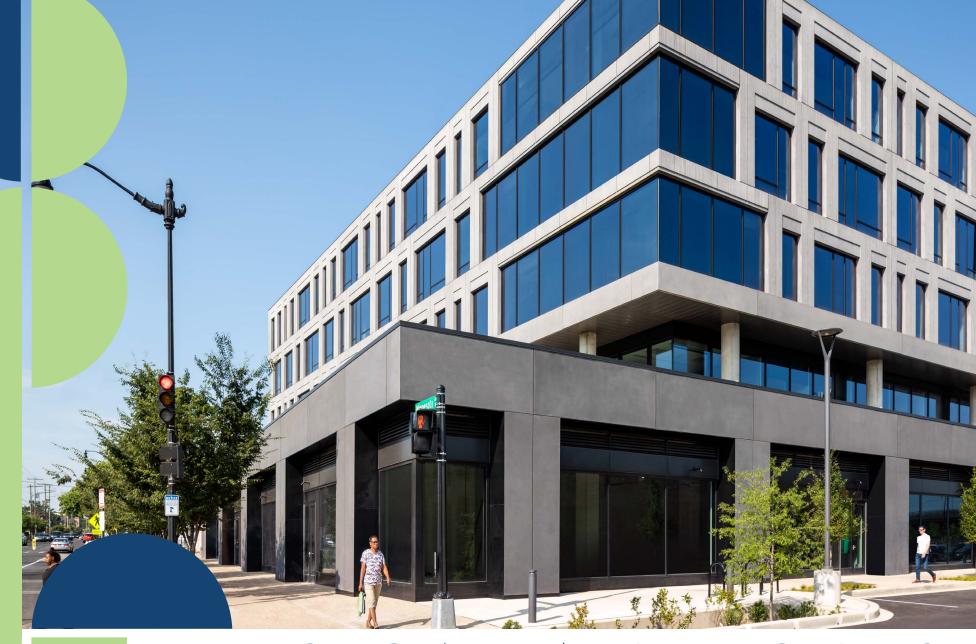

### DEPT. OF GENERAL SERVICES HQ

3924 MINNESOTA AVENUE NE, WASHINGTON, DC 20019

- 3924 Minnesota Avenue NE is home to the new 250,000 SF Department of General Services Headquarters (approximately 700 employees).
- The site includes 15,000 SF of street facing retail located at a lighted intersection on Minnesota Avenue NE (17,600 VPD).
- The retail opportunities are located 0.4 miles from the Minnesota Avenue Metro- Orange Line (2,251 daily riders) and 1 mile away from the Benning Road Metro- Blue/Silver Line (2,638 daily riders).
- With priority given to locations in Ward 7 and Ward 8, DC's Food Access Fund Grant will support qualified businesses with capital for tenant improvements related to expansion in order to increase equitable access to fresh, healthy, and affordable food for grocery stores, full service restaurants and fast casual restaurants.