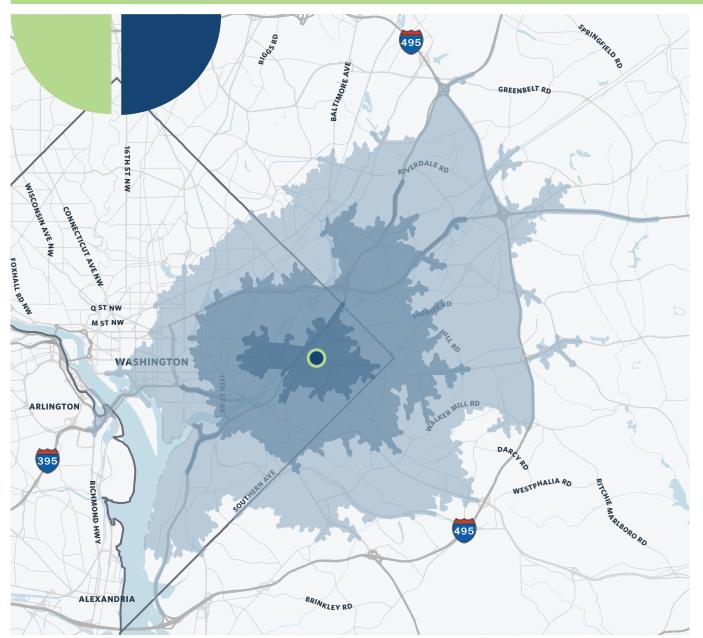

on Minnesota Avenue NE (17,600 VPD).
- The retail opportunities are located 0.4 miles from the Minnesota Avenue Metro- Orange Line (2,251 daily riders) and 1 mile away from the Benning Road Metro- Blue/Silver Line (2,638 daily riders).
- With priority given to locations in Ward 7 and Ward 8, DC's Food Access Fund Grant will support qualified businesses with capital for tenant improvements related to expansion in order to increase equitable access to fresh, healthy, and affordable food for grocery stores, full service restaurants and fast casual restaurants.



### SURROUNDING DEVELOPMENTS



## FUTURE DEVELOPMENT PLAN





# PARKING + ACCESS



## SITE PLAN

### GROUND FLOOR





# DIX STREET DEMISING PLAN



#### **DIX STREET NE**



MINNESOTA AVE NE (17,600 VPD)



### **DEMOGRAPHICS**



### **DRIVE TIMES**



### TRADE AREA



# RETAIL MAP



klnb



### DEPT. OF GENERAL SERVICES HQ

MATT SKALET MSKALET@KLNB.COM 202-420-7775 STEVE COMBS SCOMBS@KLNB.COM 202-420-7776 LINDSEY ST. MAXENS LSTMAXENS@KLNB.COM 202-420-7769