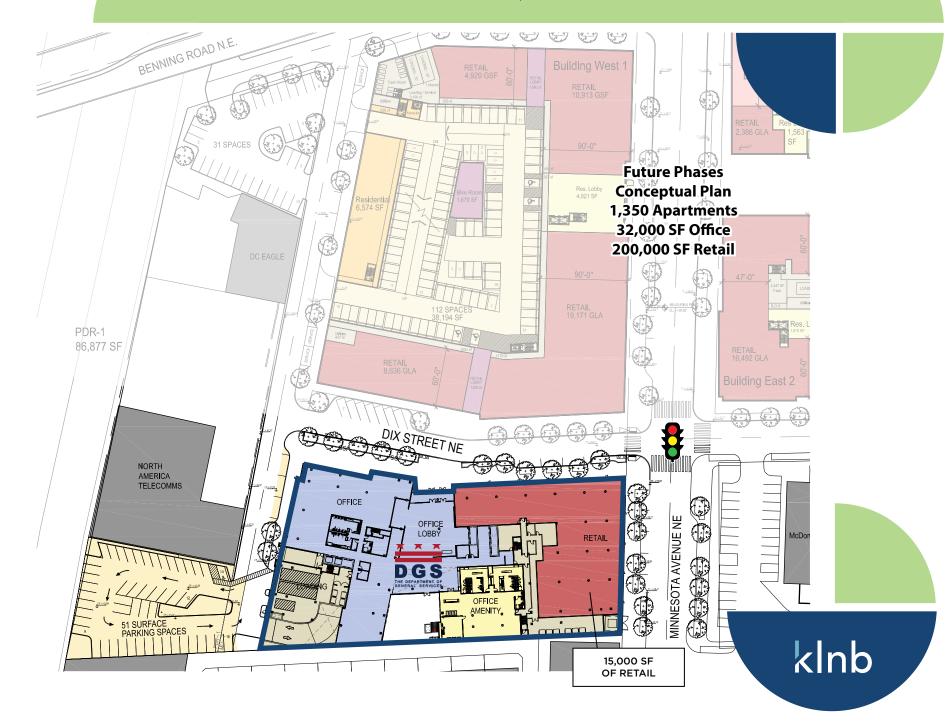

## FUTURE DEVELOPMENT PLAN

### DEPT. OF GENERAL SERVICES HQ

3924 MINNESOTA AVENUE NE, WASHINGTON, DC 20019

- 3924 Minnesota Avenue NE is home to the new 250,000 SF Department of General Services Headquarters (approximately 700 employees).
- The site includes 15,000 SF of street facing retail located at a lighted intersection on Minnesota Avenue NE (17,600 VPD).
- The retail opportunities are located 0.4 miles from the Minnesota Avenue Metro- Orange Line (2,251 daily riders) and 1 mile away from the Benning Road Metro- Blue/Silver Line (2,638 daily riders).
- With priority given to locations in Ward 7 and Ward 8, DC's Food Access Fund Grant will support qualified businesses with capital for tenant improvements related to expansion in order to increase equitable access to fresh, healthy, and affordable food for grocery stores, full service restaurants and fast casual restaurants.