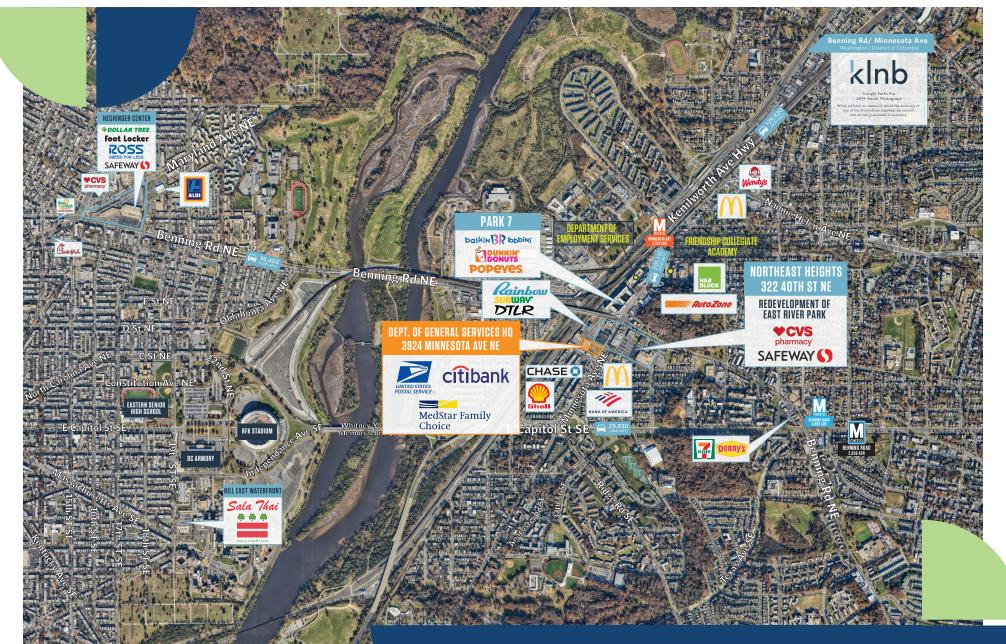

nities are located 0.4 miles from the Minnesota Avenue Metro- Orange Line (2,251 daily riders) and 1 mile away from the Benning Road Metro- Blue/Silver Line (2,638 daily riders).
- With priority given to locations in Ward 7 and Ward 8, DC's Food Access Fund Grant will support qualified businesses with capital for tenant improvements related to expansion in order to increase equitable access to fresh, healthy, and affordable food for grocery stores, full service restaurants and fast casual restaurants.



### SURROUNDING DEVELOPMENTS



## FUTURE DEVELOPMENT PLAN





# PARKING + ACCESS



## SITE PLAN

### GROUND FLOOR





# DIX STREET DEMISING PLAN



#### **DIX STREET NE**



MINNESOTA AVE NE (17,600 VPD)



### **DEMOGRAPHICS**



### **DRIVE TIMES**



### TRADE AREA



# RETAIL MAP



klnb



### DEPT. OF GENERAL SERVICES HQ

MATT SKALET MSKALET@KLNB.COM 202-420-7775 STEVE COMBS SCOMBS@KLNB.COM 202-420-7776 LINDSEY ST. MAXENS LSTMAXENS@KLNB.COM 202-420-7769