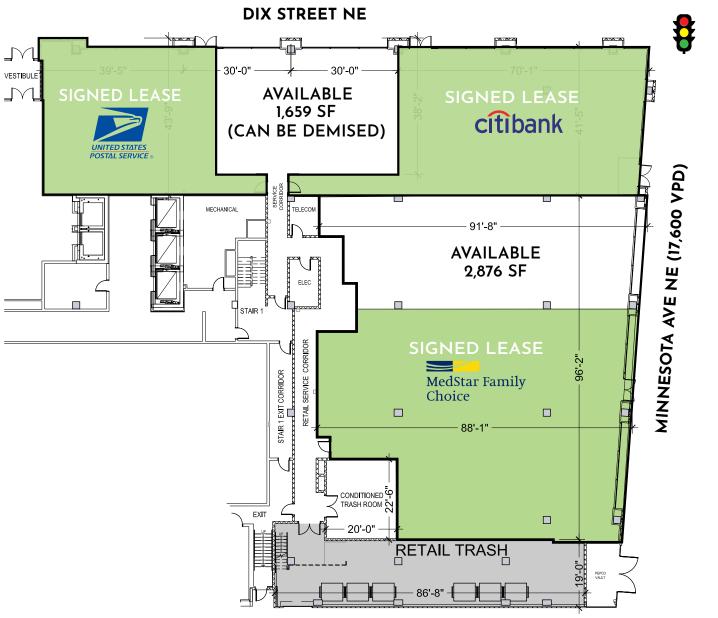

# DIX STREET DEMISING PLAN

#### **DIX STREET NE**

MINNESOTA AVE NE (17,600 VPD)