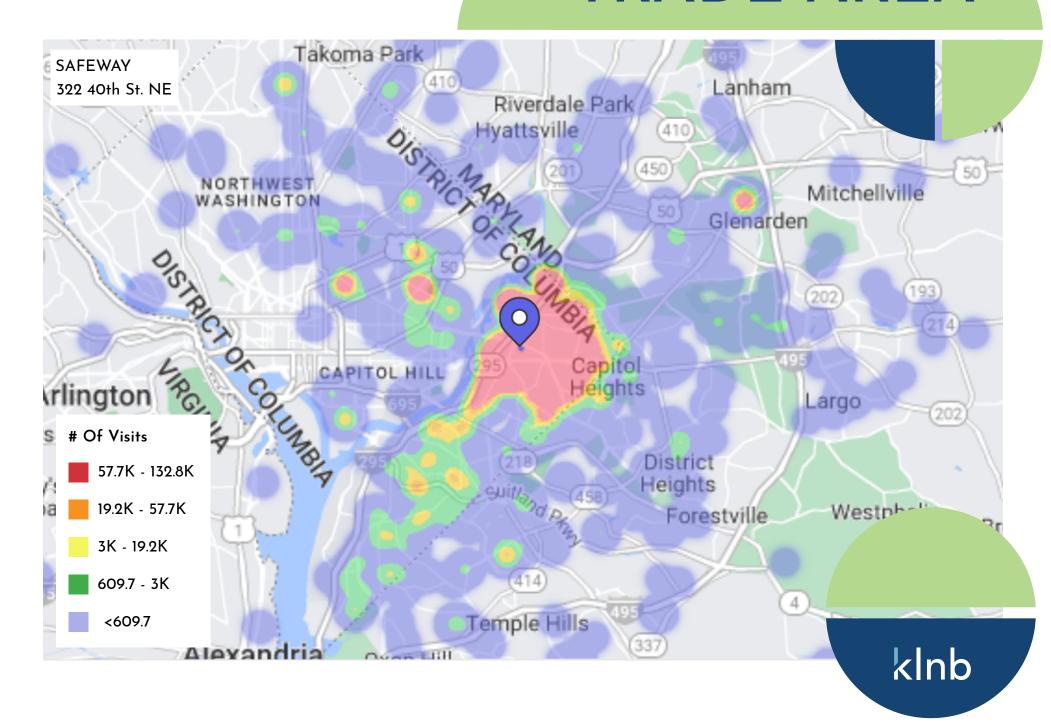

e retail opportunities are located 0.4 miles from the Minnesota Avenue Metro- Orange Line (2,251 daily riders) and 1 mile away from the Benning Road Metro- Blue/Silver Line (2,638 daily riders).
- With priority given to locations in Ward 7 and Ward 8, DC's Food Access Fund Grant will support qualified businesses with capital for tenant improvements related to expansion in order to increase equitable access to fresh, healthy, and affordable food for grocery stores, full service restaurants and fast casual restaurants.



### SURROUNDING DEVELOPMENTS



## FUTURE DEVELOPMENT PLAN





# PARKING + ACCESS



## SITE PLAN

### GROUND FLOOR





# DIX STREET DEMISING PLAN



#### **DIX STREET NE**



MINNESOTA AVE NE (17,600 VPD)



### **DEMOGRAPHICS**



### **DRIVE TIMES**



### TRADE AREA



# RETAIL MAP



klnb



### DEPT. OF GENERAL SERVICES HQ

MATT SKALET MSKALET@KLNB.COM 202-420-7775 STEVE COMBS SCOMBS@KLNB.COM 202-420-7776 LINDSEY ST. MAXENS LSTMAXENS@KLNB.COM 202-420-7769