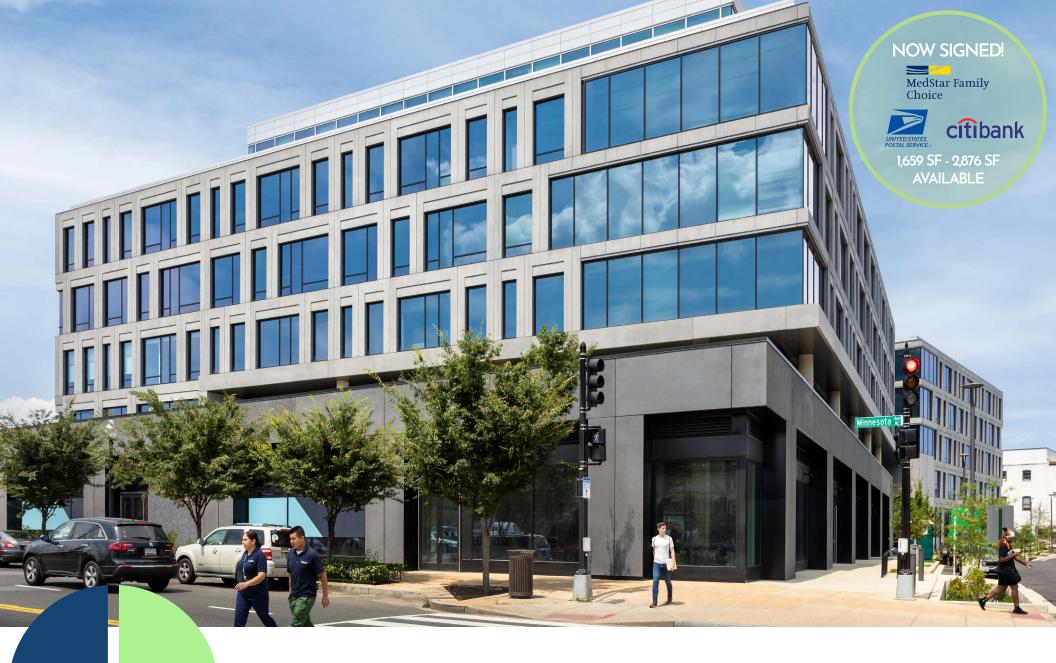

### DEPT. OF GENERAL SERVICES HQ

3924 MINNESOTA AVENUE NE, WASHINGTON, DC 20019

- 3924 Minnesota Avenue NE is home to the new 250,000 SF Department of General Services Headquarters (approximately 700 employees).
- The site includes 15,000 SF of street facing retail located at a lighted intersection on Minnesota Avenue NE (17,600 VPD).
- The retail opportunities are located 0.4 miles from the Minnesota Avenue Metro- Orange Line (2,251 daily riders) and 1 mile away from the Benning Road Metro- Blue/Silver Line (2,638 daily riders).
- With priority given to locations in Ward 7 and Ward 8, DC's Food Access Fund Grant will support qualified businesses with capital for tenant improvements related to expansion in order to increase equitable access to fresh, healthy, and affordable food for grocery stores, full service restaurants and fast casual restaurants.