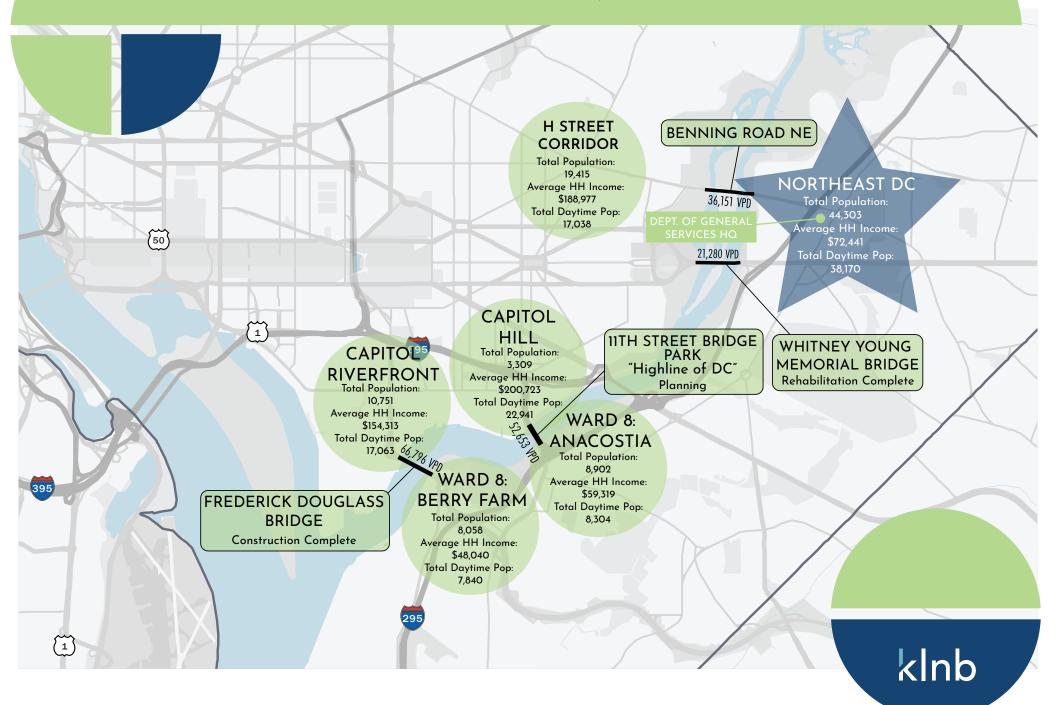

Avenue NE is home to the new 250,000 SF Department of General Services Headquarters (approximately 700 employees).
- The site includes 15,000 SF of street facing retail located at a lighted intersection on Minnesota Avenue NE (17,600 VPD).
- The retail opportunities are located 0.4 miles from the Minnesota Avenue Metro- Orange Line (2,251 daily riders) and 1 mile away from the Benning Road Metro- Blue/Silver Line (2,638 daily riders).
- With priority given to locations in Ward 7 and Ward 8, DC's Food Access Fund Grant will support qualified businesses with capital for tenant improvements related to expansion in order to increase equitable access to fresh, healthy, and affordable food for grocery stores, full service restaurants and fast casual restaurants.



### SURROUNDING DEVELOPMENTS



## FUTURE DEVELOPMENT PLAN





# PARKING + ACCESS



## SITE PLAN

### GROUND FLOOR





# DIX STREET DEMISING PLAN



#### **DIX STREET NE**



MINNESOTA AVE NE (17,600 VPD)



### **DEMOGRAPHICS**



### **DRIVE TIMES**



### TRADE AREA



# RETAIL MAP



klnb



### DEPT. OF GENERAL SERVICES HQ

MATT SKALET MSKALET@KLNB.COM 202-420-7775 STEVE COMBS SCOMBS@KLNB.COM 202-420-7776 LINDSEY ST. MAXENS LSTMAXENS@KLNB.COM 202-420-7769