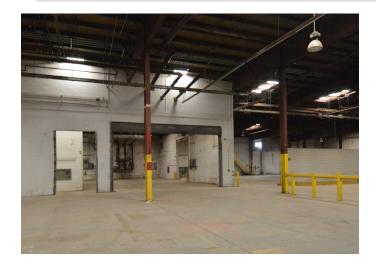

#### DESCRIPTION

 $\pm$ 4,000 - 76,200 SF brick building, zoned GI (General Industrial). Featuring 6 loading docks doors, 2 drive-in doors, concrete slab, ample power (13,200 amps), 16' – 23' ceilings, 3 sprinkler wet systems, and extensive parking with easy access to I-40 and Highway 52.

#### **KEY FEATURES**

- ±4,000 76,200 SF Industrial Warehouse
- Various Dock Doors and Drive-Ins
- Ample Power and Extensive Parking
- Rent: \$4.25 psf, Full Service

206 W. FOURTH STREET • WINSTON-SALEM • NORTH CAROLINA • 2710 LTPCOMMERCIAL.COM • 336.724.1715