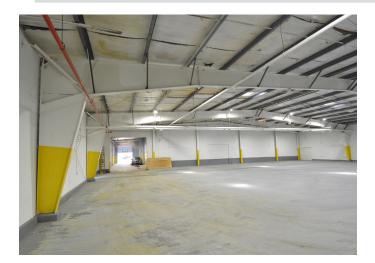

#### DESCRIPTION

 $\pm$ 4,000 - 76,200 SF brick building, zoned GI (General Industrial). Featuring 6 loading docks doors, 2 drive-in doors, concrete slab, ample power (13,200 amps), 16' – 23' ceilings, 3 sprinkler wet systems, and extensive parking with easy access to I-40 and Highway 52.

#### **PROPERTY INFORMATION**

| PROPERTY TYPE  | Industrial     | PROPERTY SUBTYPE | Warehouse |
|----------------|----------------|------------------|-----------|
| AVAILABLE SF ± | 4,000 - 76,200 | DOCK DOORS       | 6         |
| BUILDING SF ±  | 185,000        | DRIVE-INS        | 2         |
| ACRES          | 7.64           | CEILING HEIGHT   | 16' - 23' |
| FLOORS         | 1              | ZONING           | GI        |