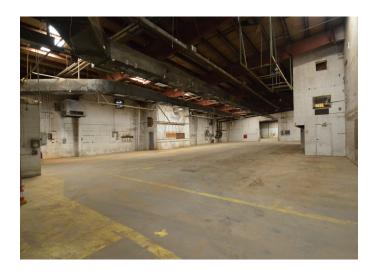

#### DESCRIPTION

 $\pm$ 4,000 - 76,200 SF brick building, zoned GI (General Industrial). Featuring 6 loading docks doors, 2 drive-in doors, concrete slab, ample power (13,200 amps), 16' – 23' ceilings, 3 sprinkler wet systems, and extensive parking with easy access to I-40 and Highway 52.

#### **KEY FEATURES**

- ±4,000 76,200 SF Industrial Warehouse
- Various Dock Doors and Drive-Ins
- Ample Power and Extensive Parking
- Rent: \$4.25 psf, Full Service

206 W. FOURTH STREET • WINSTON-SALEM • NORTH CAROLINA • 2710 LTPCOMMERCIAL.COM • 336.724.1715

#### **PROPERTY INFORMATION**

| PROPERTY TYPE  | Industrial     | PROPERTY SUBTYPE | Warehouse |
|----------------|----------------|------------------|-----------|
| AVAILABLE SF ± | 4,000 - 76,200 | DOCK DOORS       | 6         |
| BUILDING SF ±  | 185,000        | DRIVE-INS        | 2         |
| ACRES          | 7.64           | CEILING HEIGHT   | 16' - 23' |
| FLOORS         | 1              | ZONING           | GI        |