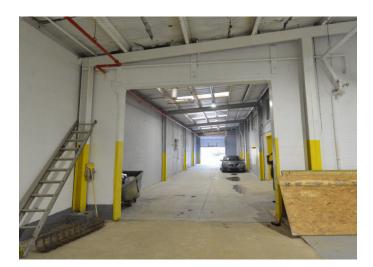

#### DESCRIPTION

 $\pm$ 4,000 - 76,200 SF brick building, zoned GI (General Industrial). Featuring 6 loading docks doors, 2 drive-in doors, concrete slab, ample power (13,200 amps), 16' – 23' ceilings, 3 sprinkler wet systems, and extensive parking with easy access to I-40 and Highway 52.

#### **KEY FEATURES**

- ±4,000 76,200 SF Industrial Warehouse
- Various Dock Doors and Drive-Ins
- Ample Power and Extensive Parking
- Rent: \$4.25 psf, Full Service

206 W. FOURTH STREET • WINSTON-SALEM • NORTH CAROLINA • 2710 LTPCOMMERCIAL.COM • 336.724.1715

#### **PROPERTY INFORMATION**

| PROPERTY TYPE  | Industrial     | PROPERTY SUBTYPE | Warehouse |
|----------------|----------------|------------------|-----------|
| AVAILABLE SF ± | 4,000 - 76,200 | DOCK DOORS       | 6         |
| BUILDING SF ±  | 185,000        | DRIVE-INS        | 2         |
| ACRES          | 7.64           | CEILING HEIGHT   | 16' - 23' |
| FLOORS         | 1              | ZONING           | GI        |