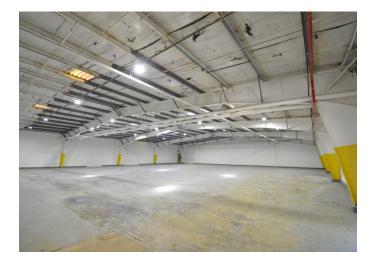

#### DESCRIPTION

 $\pm$ 4,000 - 76,200 SF brick building, zoned GI (General Industrial). Featuring 6 loading docks doors, 2 drive-in doors, concrete slab, ample power (13,200 amps), 16' – 23' ceilings, 3 sprinkler wet systems, and extensive parking with easy access to I-40 and Highway 52.

#### **PROPERTY INFORMATION**

| PROPERTY TYPE  | Industrial     | PROPERTY SUBTYPE | Warehouse |
|----------------|----------------|------------------|-----------|
| AVAILABLE SF ± | 4,000 - 76,200 | DOCK DOORS       | 6         |
| BUILDING SF ±  | 185,000        | DRIVE-INS        | 2         |
| ACRES          | 7.64           | CEILING HEIGHT   | 16' - 23' |
| FLOORS         | 1              | ZONING           | GI        |