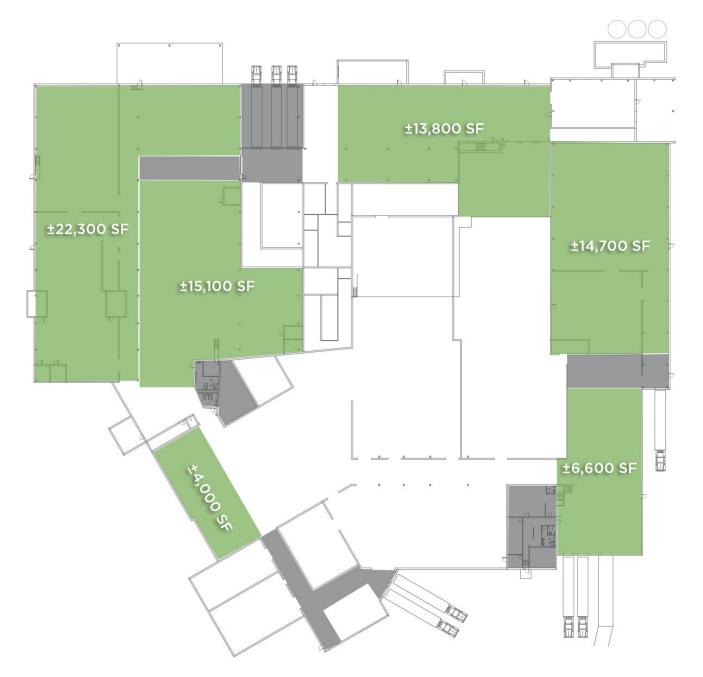

#### FLOOR PLAN

GRAY AREA INDICATES COMMON SPACE

206 W. FOURTH STREET • WINSTON-SALEM • NORTH CAROLINA • 2710 LTPCOMMERCIAL.COM • 336.724.1715

FOR LEASE | WINSTON-SALEM, NC 27107