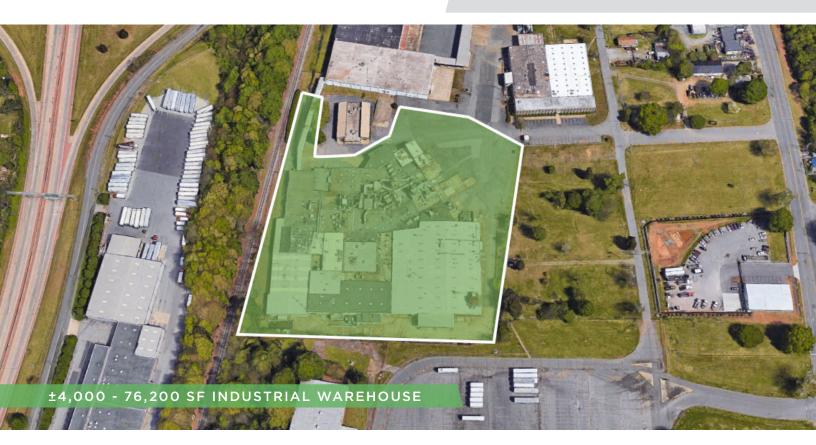

#### **PROPERTY HIGHLIGHTS**

PROPERTY TYPE

AVAILABLE SF ±

LEASE RATE

4,000 - 76,200

Industrial

E \$4.25 psf, Full Service

#### DESCRIPTION

 $\pm$ 4,000 - 76,200 SF brick building, zoned GI (General Industrial). Featuring 6 loading docks doors, 2 drive-in doors, concrete slab, ample power (13,200 amps), 16' – 23' ceilings, 3 sprinkler wet systems, and extensive parking with easy access to I-40 and Highway 52.

#### **KEY FEATURES**

- ±4,000 76,200 SF Industrial Warehouse
- Various Dock Doors and Drive-Ins
- Ample Power and Extensive Parking
- Rent: \$4.25 psf, Full Service

206 W. FOURTH STREET • WINSTON-SALEM • NORTH CAROLINA • 2710 LTPCOMMERCIAL.COM • 336.724.1715