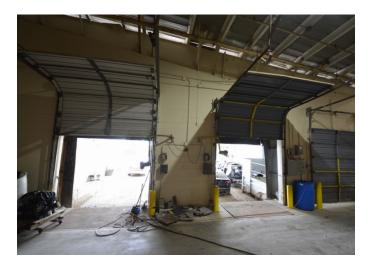

#### DESCRIPTION

 $\pm$ 4,000 - 76,200 SF brick building, zoned GI (General Industrial). Featuring 6 loading docks doors, 2 drive-in doors, concrete slab, ample power (13,200 amps), 16' – 23' ceilings, 3 sprinkler wet systems, and extensive parking with easy access to I-40 and Highway 52.

#### **KEY FEATURES**

- ±4,000 76,200 SF Industrial Warehouse
- Various Dock Doors and Drive-Ins
- Ample Power and Extensive Parking
- Rent: \$4.25 psf, Full Service

206 W. FOURTH STREET • WINSTON-SALEM • NORTH CAROLINA • 2710 LTPCOMMERCIAL.COM • 336.724.1715