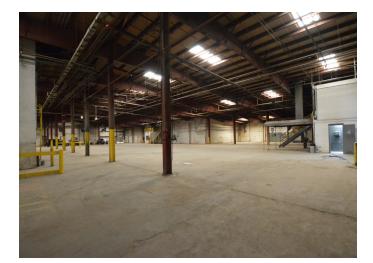

#### DESCRIPTION

 $\pm$ 4,000 - 76,200 SF brick building, zoned GI (General Industrial). Featuring 6 loading docks doors, 2 drive-in doors, concrete slab, ample power (13,200 amps), 16' – 23' ceilings, 3 sprinkler wet systems, and extensive parking with easy access to I-40 and Highway 52.

#### **KEY FEATURES**

- ±4,000 76,200 SF Industrial Warehouse
- Various Dock Doors and Drive-Ins
- Ample Power and Extensive Parking
- Rent: \$4.25 psf, Full Service

206 W. FOURTH STREET • WINSTON-SALEM • NORTH CAROLINA • 2710 LTPCOMMERCIAL.COM • 336.724.1715

#### **PROPERTY INFORMATION**

| PROPERTY TYPE  | Industrial     | PROPERTY SUBTYPE | Warehouse |
|----------------|----------------|------------------|-----------|
| AVAILABLE SF ± | 4,000 - 76,200 | DOCK DOORS       | 6         |
| BUILDING SF ±  | 185,000        | DRIVE-INS        | 2         |
| ACRES          | 7.64           | CEILING HEIGHT   | 16' - 23' |
| FLOORS         | 1              | ZONING           | GI        |