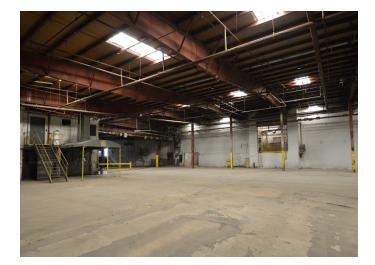

#### DESCRIPTION

 $\pm$ 4,000 - 76,200 SF brick building, zoned GI (General Industrial). Featuring 6 loading docks doors, 2 drive-in doors, concrete slab, ample power (13,200 amps), 16' – 23' ceilings, 3 sprinkler wet systems, and extensive parking with easy access to I-40 and Highway 52.

#### **KEY FEATURES**

- ±4,000 76,200 SF Industrial Warehouse
- Various Dock Doors and Drive-Ins
- Ample Power and Extensive Parking
- Rent: \$4.25 psf, Full Service

206 W. FOURTH STREET • WINSTON-SALEM • NORTH CAROLINA • 2710 LTPCOMMERCIAL.COM • 336.724.1715

#### **PROPERTY INFORMATION**

| PROPERTY TYPE  | Industrial     | PROPERTY SUBTYPE | Warehouse |
|----------------|----------------|------------------|-----------|
| AVAILABLE SF ± | 4,000 - 76,200 | DOCK DOORS       | 6         |
| BUILDING SF ±  | 185,000        | DRIVE-INS        | 2         |
| ACRES          | 7.64           | CEILING HEIGHT   | 16' - 23' |
| FLOORS         | 1              | ZONING           | GI        |