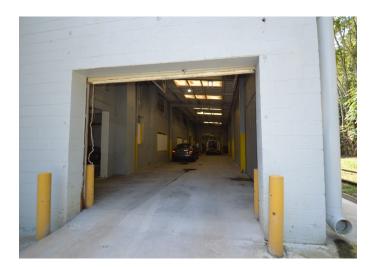

#### DESCRIPTION

 $\pm$ 4,000 - 76,200 SF brick building, zoned GI (General Industrial). Featuring 6 loading docks doors, 2 drive-in doors, concrete slab, ample power (13,200 amps), 16' – 23' ceilings, 3 sprinkler wet systems, and extensive parking with easy access to I-40 and Highway 52.

#### **KEY FEATURES**

- ±4,000 76,200 SF Industrial Warehouse
- Various Dock Doors and Drive-Ins
- Ample Power and Extensive Parking
- Rent: \$4.25 psf, Full Service

206 W. FOURTH STREET • WINSTON-SALEM • NORTH CAROLINA • 2710 LTPCOMMERCIAL.COM • 336.724.1715