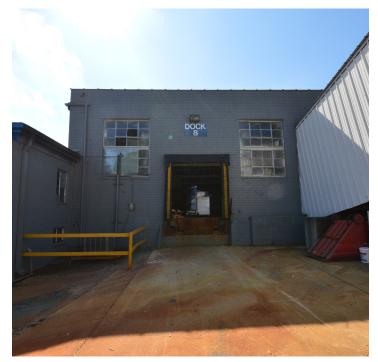

#### DESCRIPTION

 $\pm$ 4,000 - 76,200 SF brick building, zoned GI (General Industrial). Featuring 6 loading docks doors, 2 drive-in doors, concrete slab, ample power (13,200 amps), 16' – 23' ceilings, 3 sprinkler wet systems, and extensive parking with easy access to I-40 and Highway 52.

#### **PROPERTY INFORMATION**

| PROPERTY TYPE  | Industrial     | PROPERTY SUBTYPE | Warehouse |
|----------------|----------------|------------------|-----------|
| AVAILABLE SF ± | 4,000 - 76,200 | DOCK DOORS       | 6         |
| BUILDING SF ±  | 185,000        | DRIVE-INS        | 2         |
| ACRES          | 7.64           | CEILING HEIGHT   | 16' - 23' |
| FLOORS         | 1              | ZONING           | GI        |