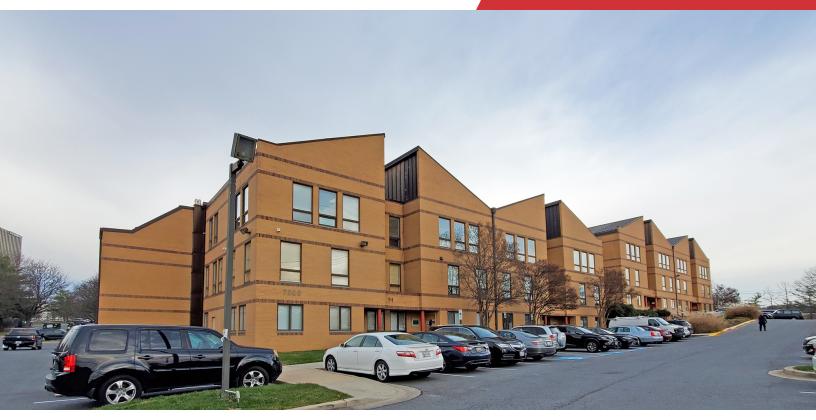

## 7525 Greenway Center Drive, #106

Greenbelt, Maryland 20770

### **Property Highlights**

- 1,204 ± SF office available
- 78,000 ± SF total building SF
- · Professional Medical Office Condominium Building
- · Class B 3-story building built in 1984
- Typical Floor Size 26,000 SF
- 9' clear ceiling height (unfinished)
- 300 surface parking spaces
- Monthly HOA Fee is \$458.19 this fee does not cover maintenance, security or utilities.
- The State assesses two annual personal property tax bills for the office -"domestic corporation and "real property". The "domestic corporation" is typically \$271.00 and the "real property" is \$3,514.00
- The monthly Pepco bill is \$161.00 and WSSC is approx. \$142.00