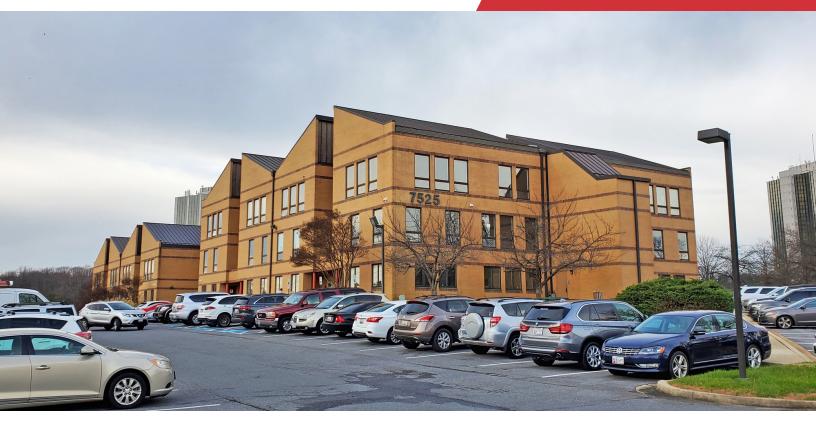

## 7525 Greenway Center Drive, #106

Greenbelt, Maryland 20770

### **Property Highlights**

- 1,204 ± SF office available
- 78,000 ± SF total building SF
- · Professional Medical Office Condominium Building
- · Class B 3-story building built in 1984
- Typical Floor Size 26,000 SF
- 9' clear ceiling height (unfinished)
- 300 surface parking spaces
- Monthly HOA Fee is \$458.19 this fee does not cover maintenance, security or utilities.
- The State assesses two annual personal property tax bills for the office -"domestic corporation and "real property". The "domestic corporation" is typically \$271.00 and the "real property" is \$3,514.00
- The monthly Pepco bill is \$161.00 and WSSC is approx. \$142.00