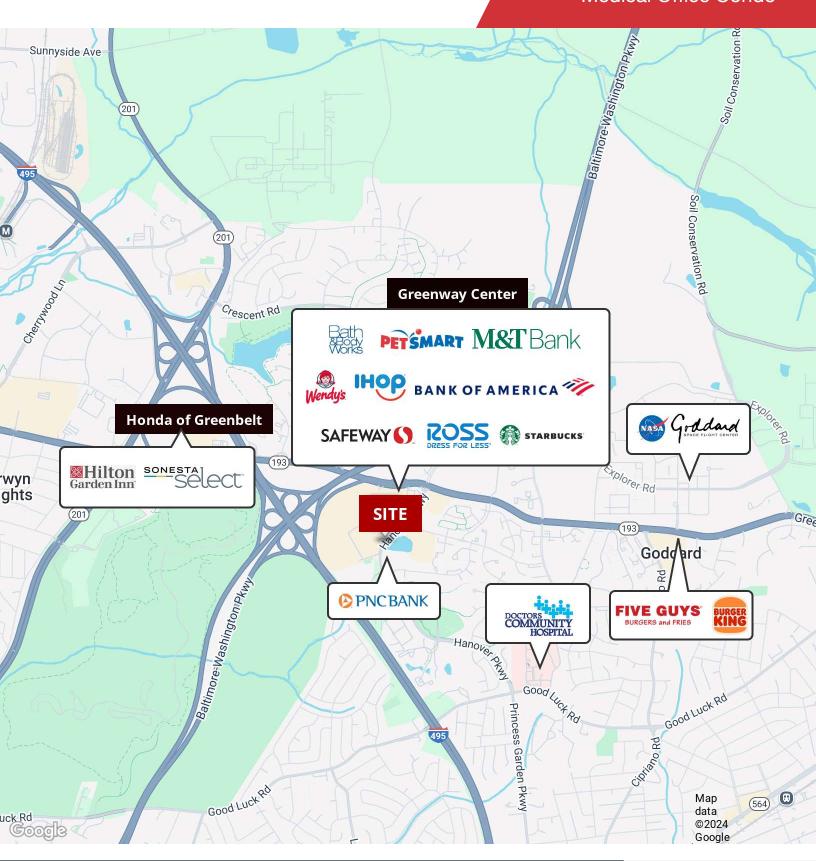

## 7525 Greenway Center Drive, #106

Greenbelt, Maryland 20770

### **Property Highlights**

- 1,204 ± SF office available
- 78,000 ± SF total building SF
- · Professional Medical Office Condominium Building
- · Class B 3-story building built in 1984
- Typical Floor Size 26,000 SF
- 9' clear ceiling height (unfinished)
- 300 surface parking spaces
- Monthly HOA Fee is \$458.19 this fee does not cover maintenance, security or utilities.
- The State assesses two annual personal property tax bills for the office -"domestic corporation and "real property". The "domestic corporation" is typically \$271.00 and the "real property" is \$3,514.00
- The monthly Pepco bill is \$161.00 and WSSC is approx. \$142.00