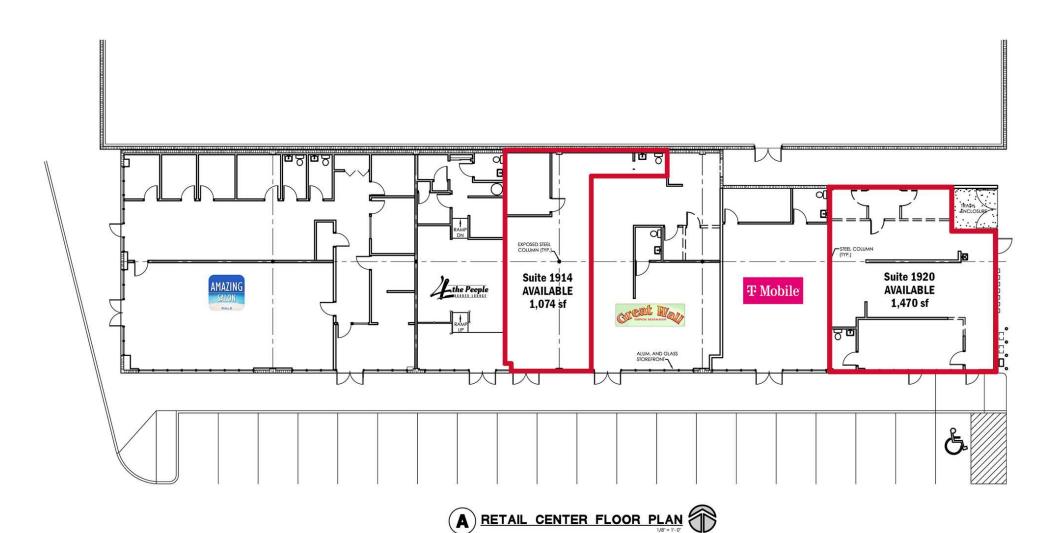

1906-1920 W. 21st St. N., Wichita, KS 67203

| SPACES              | LEASE RATE       | SPACE SIZE |
|---------------------|------------------|------------|
| 1914 W. 21ST ST. N. | \$16.00/SF (NNN) | 1,074 SF   |
| 1920 W. 21ST ST. N. | \$16.00/SF (NNN) | 1,470 SF   |
| EST. NNN'S:         |                  | \$6.25/SF  |
| BUILDING SIZE:      |                  | 9,354 SF   |
| LOT SIZE:           |                  | 0.82 Acres |
| YEAR BUILT:         |                  | 1998       |
| ZONING:             | Limited C        | ommercial  |