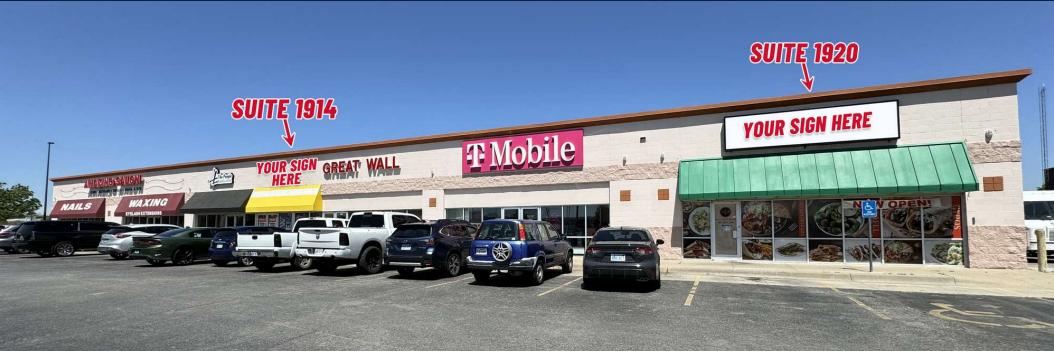

1906-1920 W. 21st St. N., Wichita, KS 67203

| SPACES              | LEASE RATE       | SPACE SIZE |
|---------------------|------------------|------------|
| 1914 W. 21ST ST. N. | \$16.00/SF (NNN) | 1,074 SF   |
| 1920 W. 21ST ST. N. | \$16.00/SF (NNN) | 1,470 SF   |
| EST. NNN'S:         |                  | \$6.25/SF  |
| BUILDING SIZE:      |                  | 9,354 SF   |
| LOT SIZE:           |                  | 0.82 Acres |
| YEAR BUILT:         |                  | 1998       |
| ZONING:             | Limited C        | ommercial  |

### PROPERTY HIGHLIGHTS

- Retail space for lease near 21st and Amidon.
- Excellent street visibility from 21st Street.
- Ample doorside parking.
- Established retail trade area.
- Two commercial grade hoods and inground grease trap for restaurant space.
- Neighboring businesses include: Dillon's, Walmart, Planet Fitness, McDonald's, and many more!