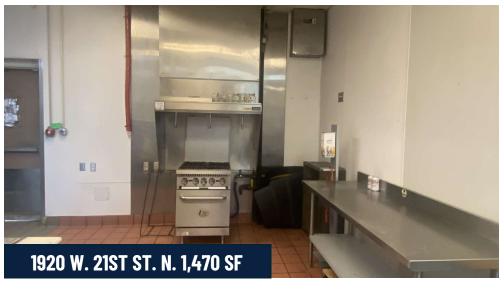

1906-1920 W. 21st St. N., Wichita, KS 67203

| SPACES              | LEASE RATE       | SPACE SIZE |
|---------------------|------------------|------------|
| 1914 W. 21ST ST. N. | \$16.00/SF (NNN) | 1,074 SF   |
| 1920 W. 21ST ST. N. | \$16.00/SF (NNN) | 1,470 SF   |
| EST. NNN'S:         |                  | \$6.25/SF  |
| BUILDING SIZE:      |                  | 9,354 SF   |
| LOT SIZE:           |                  | 0.82 Acres |
| YEAR BUILT:         |                  | 1998       |
| ZONING:             | Limited C        | ommercial  |

### PROPERTY HIGHLIGHTS

- Retail space for lease near 21st and Amidon.
- Excellent street visibility from 21st Street.
- Ample doorside parking.
- Established retail trade area.
- Two commercial grade hoods and inground grease trap for restaurant space.
- Neighboring businesses include: Dillon's, Walmart, Planet Fitness, McDonald's, and many more!