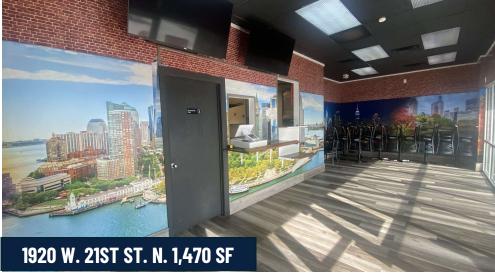

1906-1920 W. 21st St. N., Wichita, KS 67203

| SPACES              | LEASE RATE       | SPACE SIZE |
|---------------------|------------------|------------|
| 1914 W. 21ST ST. N. | \$16.00/SF (NNN) | 1,074 SF   |
| 1920 W. 21ST ST. N. | \$16.00/SF (NNN) | 1,470 SF   |
| EST. NNN'S:         |                  | \$6.25/SF  |
| BUILDING SIZE:      |                  | 9,354 SF   |
| LOT SIZE:           |                  | 0.82 Acres |
| YEAR BUILT:         |                  | 1998       |
| ZONING:             | Limited C        | ommercial  |

### PROPERTY HIGHLIGHTS

- Retail space for lease near 21st and Amidon.
- Excellent street visibility from 21st Street.
- Ample doorside parking.
- Established retail trade area.
- Two commercial grade hoods and inground grease trap for restaurant space.
- Neighboring businesses include: Dillon's, Walmart, Planet Fitness, McDonald's, and many more!