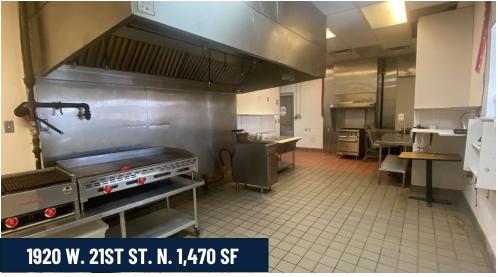

1906-1920 W. 21st St. N., Wichita, KS 67203

| SPACES              | LEASE RATE       | SPACE SIZE |
|---------------------|------------------|------------|
| 1914 W. 21ST ST. N. | \$16.00/SF (NNN) | 1,074 SF   |
| 1920 W. 21ST ST. N. | \$16.00/SF (NNN) | 1,470 SF   |
| EST. NNN'S:         |                  | \$6.25/SF  |
| BUILDING SIZE:      |                  | 9,354 SF   |
| LOT SIZE:           |                  | 0.82 Acres |
| YEAR BUILT:         |                  | 1998       |
| ZONING:             | Limited C        | ommercial  |

### PROPERTY HIGHLIGHTS

- Retail space for lease near 21st and Amidon.
- Excellent street visibility from 21st Street.
- Ample doorside parking.
- Established retail trade area.
- Two commercial grade hoods and inground grease trap for restaurant space.
- Neighboring businesses include: Dillon's, Walmart, Planet Fitness, McDonald's, and many more!