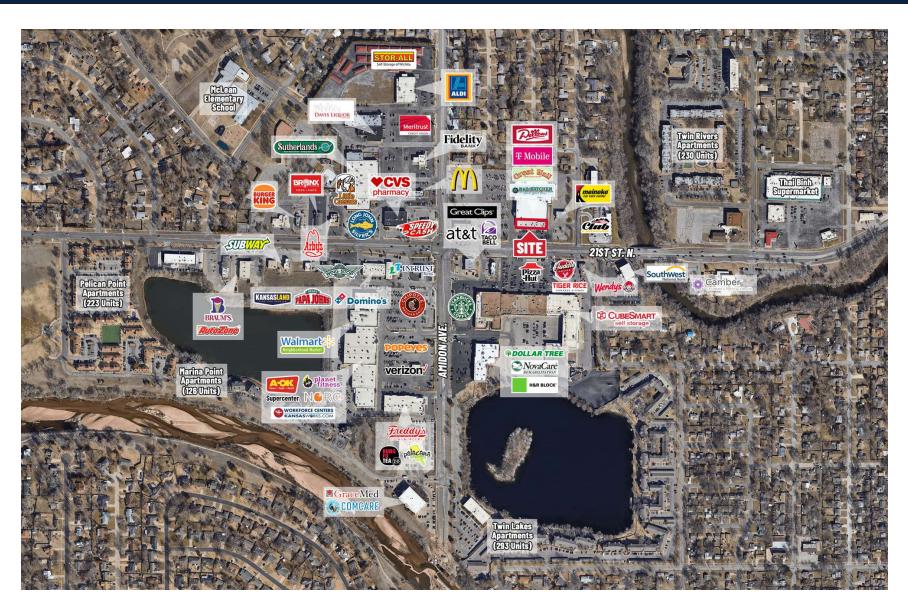

### PROPERTY HIGHLIGHTS

- Retail space for lease near 21st and Amidon.
- Excellent street visibility from 21st Street.
- Ample doorside parking.
- Established retail trade area.
- Two commercial grade hoods and inground grease trap for restaurant space.
- Neighboring businesses include: Dillon's, Walmart, Planet Fitness, McDonald's, and many more!

|          | DEMOGRAPHICS   | 1 MILE    | 3 MILES  | 5 MILES  |
|----------|----------------|-----------|----------|----------|
| M        | POPULATION     | 1,968     | 65,101   | 146,485  |
| <b>©</b> | AVG. HH INCOME | \$128,882 | \$87,106 | \$83,381 |
|          | MEDIAN AGE     | 43        | 41       | 40       |

|          | TRAFFIC COUNTS |            |
|----------|----------------|------------|
| <b>2</b> | 21ST & AMIDON  | 19,013 VPD |

Offered exclusively by: Alex Ibarra, CCIM

316-292-3903 | aibarra@weigand.com