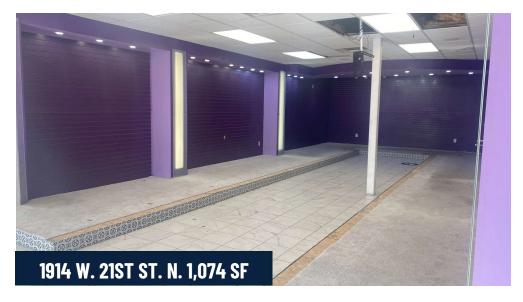

1906-1920 W. 21st St. N., Wichita, KS 67203

| SPACES              | LEASE RATE       | SPACE SIZE |
|---------------------|------------------|------------|
| 1914 W. 21ST ST. N. | \$16.00/SF (NNN) | 1,074 SF   |
| 1920 W. 21ST ST. N. | \$16.00/SF (NNN) | 1,470 SF   |
| EST. NNN'S:         |                  | \$6.25/SF  |
| BUILDING SIZE:      |                  | 9,354 SF   |
| LOT SIZE:           |                  | 0.82 Acres |
| YEAR BUILT:         |                  | 1998       |
| ZONING:             | Limited C        | ommercial  |