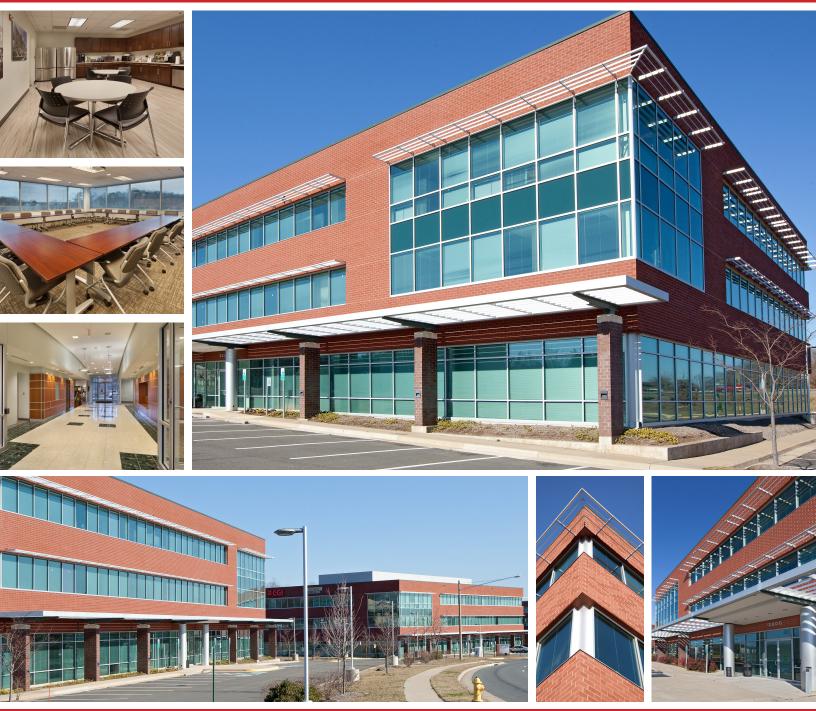

# FETTLER PARK | DUMFRIES, VA

### **SPACE FEATURES**

- Space Type: Office
- Lease Type: FS
- Rental Rate: Negotiable
- Term: Negotiable
- Building Type: Class A Office
- Date Available: Immediately
- No. Parking Spaces: 3.5 / 1,000 sf

### AMENITIES

- Fiber connection to the building
- All underground utilities
- Walking distance to restaurants

N. LEW

STREET STREET STREET

\*\*\*\*\*\*\*\*\*\*\*\*

· -----

3800 Fettler Park Dr.

<u>1016851416</u>