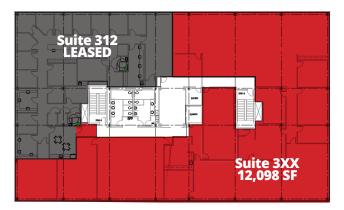

### 3800 Fettler Park Drive Availability (FP-2)

#### **Third Floor**

Third Floor Space Available 12,098 Contiguous SF *Can subdivide* 