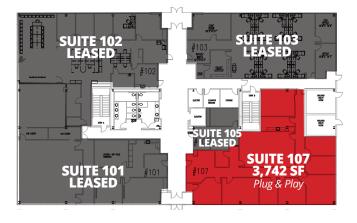

### 3800 Fettler Park Drive Availability (FP-2)

#### **First Floor**

#### **Third Floor**

Third Floor Space Available 12,098 Contiguous SF *Can subdivide* 