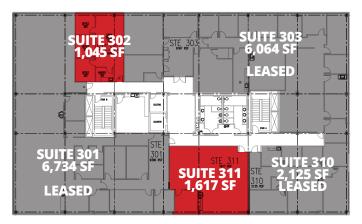

### 3850 Fettler Park Drive Availability (FP-I)

### **Third Floor**

Suite 302 – 1,045 SF (As Built) Suite 311 – 1,617 SF