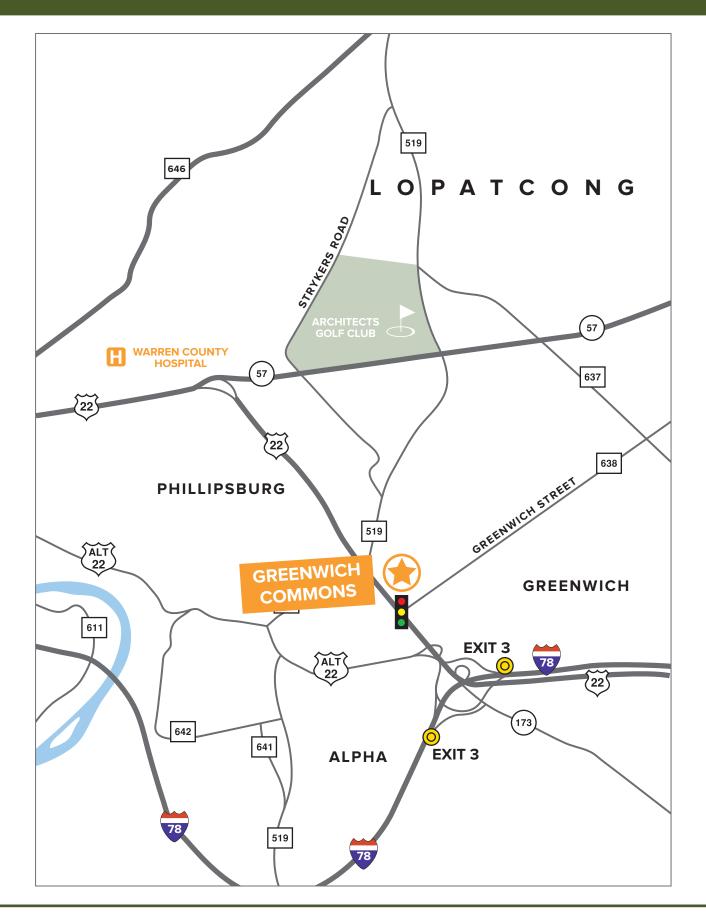

With frontage on Route 22 and a convenient location near major transportation outlets including Route 57 and Interstate 78, Greenwich Commons combines highly desirable and visible medical and professional office space for the discerning tenant.