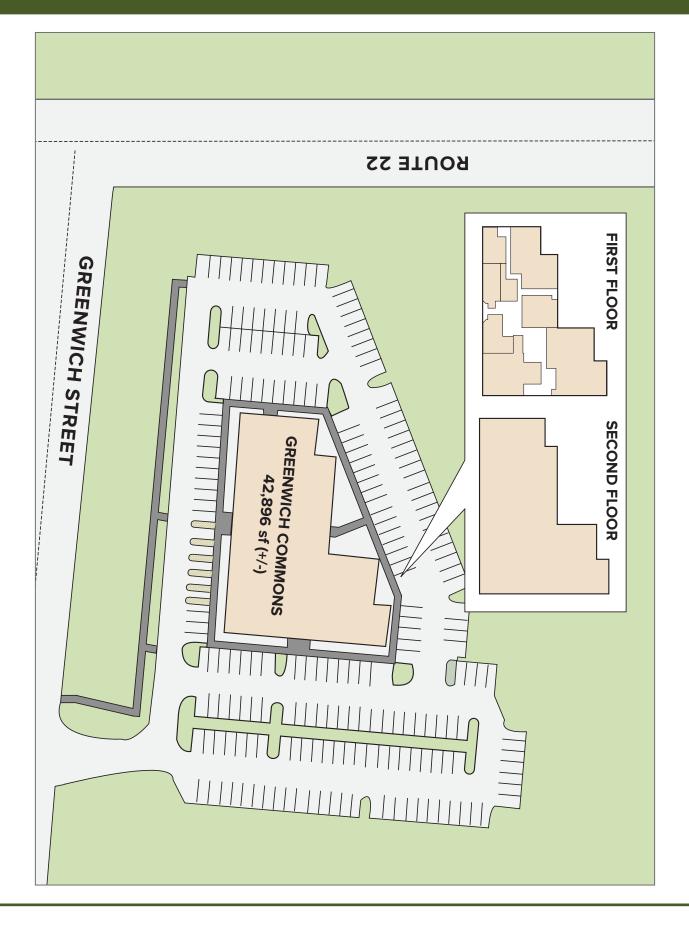

1 Greenwich Street | Stewartsville | Warren County | New Jersey

Greenwich Commons' highly desirable and visible location provides unparalleled exposure for any medical or professional office. With its 42,896 sf (+/-) layout and beautiful two-story brick facade, Greenwich Commons is the perfect location for your new or expanding business.

## SUITE SIZES FOR LEASE FROM: 1800 up to 11,448 sf (+/-)