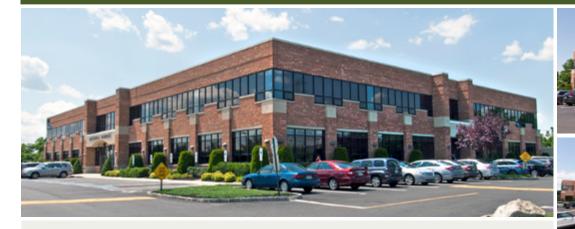

1 Greenwich Street | Stewartsville | Warren County | New Jersey

Greenwich Commons' highly desirable and visible location provides unparalleled exposure for any medical or professional office. With its 42,896 sf (+/-) layout and beautiful two-story brick facade, Greenwich Commons is the perfect location for your new or expanding business.

### **FEATURES**

- Route 22 frontage provides tremendous visibility (1/4 mile away from Interstate 78)
- Built to suit tenant spaces custom designed to fit your individual needs
- Two-story brick facade with accent quoins and full perimeter windows
- Two passenger elevators
- Elegant entrance with a curved archway leading to a professionally decorated lobby
- Situated on 5.35 acres of professionally landscaped and managed grounds
- 218 parking spaces available with handicap accessibility
- High-speed internet access available