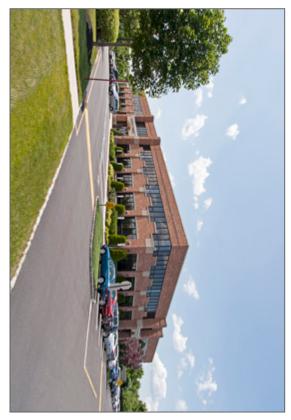

1 Greenwich Street | Stewartsville | Warren County | New Jersey

Greenwich Commons' highly desirable and visible location provides unparalleled exposure for any medical or professional office. With its 42,896 sf (+/-) layout and beautiful two-story brick facade, Greenwich Commons is the perfect location for your new or expanding business.

With frontage on Route 22 and a convenient location near major transportation outlets including Route 57 and Interstate 78, Greenwich Commons combines highly desirable and visible medical and professional office space for the discerning tenant.

### **FEATURES**

- Route 22 frontage provides tremendous visibility (1/4 mile away from Interstate 78)
- Built to suit tenant spaces custom designed to fit your individual needs
- Two-story brick facade with accent quoins and full perimeter windows
- Two passenger elevators
- Elegant entrance with a curved archway leading to a professionally decorated lobby
- Situated on 5.35 acres of professionally landscaped and managed grounds
- 218 parking spaces available with handicap accessibility
- High-speed internet access available