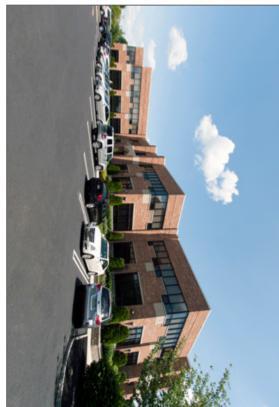

1 Greenwich Street | Stewartsville | Warren County | New Jersey

Greenwich Commons' highly desirable and visible location provides unparalleled exposure for any medical or professional office. With its 42,896 sf (+/-) layout and beautiful two-story brick facade, Greenwich Commons is the perfect location for your new or expanding business.

With frontage on Route 22 and a convenient location near major transportation outlets including Route 57 and Interstate 78, Greenwich Commons combines highly desirable and visible medical and professional office space for the discerning tenant.

### **FEATURES**

- Route 22 frontage provides tremendous visibility (1/4 mile away from Interstate 78)
- Built to suit tenant spaces custom designed to fit your individual needs
- Two-story brick facade with accent quoins and full perimeter windows
- Two passenger elevators
- Elegant entrance with a curved archway leading to a professionally decorated lobby
- Situated on 5.35 acres of professionally landscaped and managed grounds
- 218 parking spaces available with handicap accessibility
- High-speed internet access available