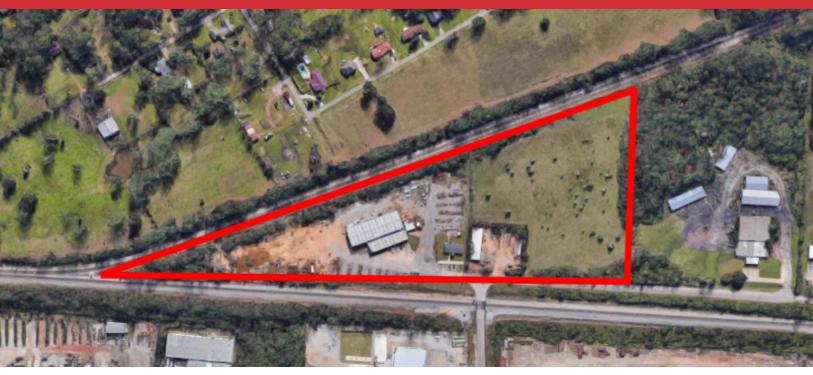

## 1151 INDUSTRIAL BOULEVARD

BESSEMER, AL 35022

## PROPERTY FEATURES

- +/- 17,275 SF on +/- 10.35 acres
- +/- 15,275 SF warehouse space
- +/- 2,000 SF of separated office space
- Located within one of Bessemer's most established industrial parks and within miles of the new, \$1.1bn Smucker's Plant and the growing Jefferson Metropolitan Park
- Conveniently located with 2.0 miles from I-20 and 3.0 miles from I-459
- Rail serviceable with Norfolk Southern rail lines to both Port of New Orleans and Port of Mobile
- Sullair 5500 75 HP Rotary Screw Compressor with air connections throughout warehouse
- One 10-ton & One 5-ton bridge cranes
- · Nine 2-ton jib cranes
- 20' 25' ceiling height
- · Four over-sized drive-in doors
- · Large laydown yard
- Heavy industrial power (880 amps)