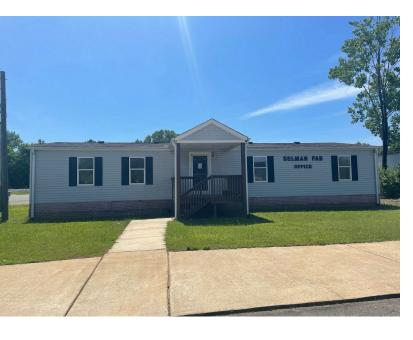

## PROPERTY FEATURES

- +/- 17,275 SF on +/- 10.35 acres
- +/- 15,275 SF warehouse space
- +/- 2,000 SF of separated office space
- Located within one of Bessemer's most established industrial parks and within miles of the new, \$1.1bn Smucker's Plant and the growing Jefferson Metropolitan Park
- Conveniently located with 2.0 miles from I-20 and 3.0 miles from I-459
- Rail serviceable with Norfolk Southern rail lines to both Port of New Orleans and Port of Mobile
- Sullair 5500 75 HP Rotary Screw Compressor with air connections throughout warehouse
- One 10-ton & One 5-ton bridge cranes
- · Nine 2-ton jib cranes
- 20' 25' ceiling height
- · Four over-sized drive-in doors
- · Large laydown yard
- Heavy industrial power (880 amps)