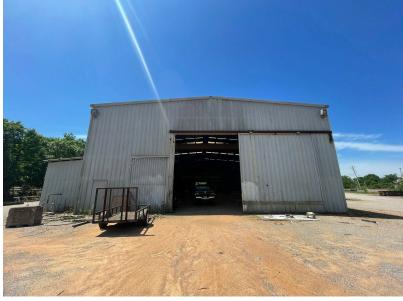

## PROPERTY FEATURES

- +/- 17,275 SF on +/- 10.35 acres
- +/- 15,275 SF warehouse space
- +/- 2,000 SF of separated office space
- Located within one of Bessemer's most established industrial parks and within miles of the new, \$1.1bn Smucker's Plant and the growing Jefferson Metropolitan Park
- Conveniently located with 2.0 miles from I-20 and 3.0 miles from I-459
- Rail serviceable with Norfolk Southern rail lines to both Port of New Orleans and Port of Mobile
- Sullair 5500 75 HP Rotary Screw Compressor with air connections throughout warehouse
- One 10-ton & One 5-ton bridge cranes
- · Nine 2-ton jib cranes
- 20' 25' ceiling height
- · Four over-sized drive-in doors
- · Large laydown yard
- Heavy industrial power (880 amps)