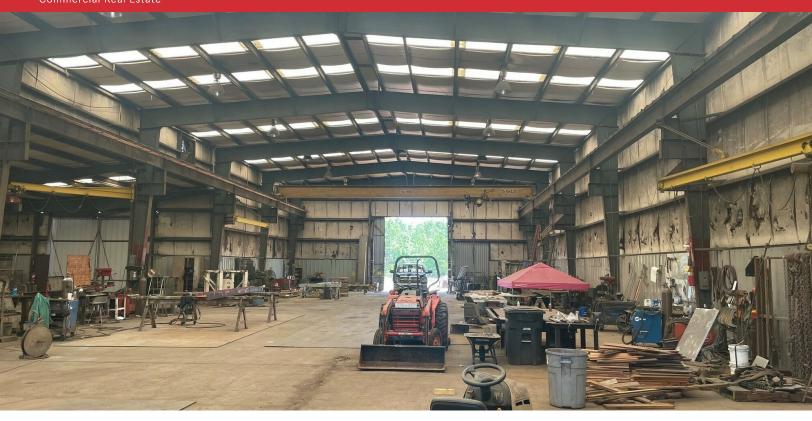

## PROPERTY FEATURES

- +/- 17,275 SF on +/- 10.35 acres
- +/- 15,275 SF warehouse space
- +/- 2,000 SF of separated office space
- Located within one of Bessemer's most established industrial parks and within miles of the new, \$1.1bn Smucker's Plant and the growing Jefferson Metropolitan Park
- Conveniently located with 2.0 miles from I-20 and 3.0 miles from I-459
- Rail serviceable with Norfolk Southern rail lines to both Port of New Orleans and Port of Mobile
- Sullair 5500 75 HP Rotary Screw Compressor with air connections throughout warehouse
- One 10-ton & One 5-ton bridge cranes
- · Nine 2-ton jib cranes
- 20' 25' ceiling height
- · Four over-sized drive-in doors
- · Large laydown yard
- Heavy industrial power (880 amps)