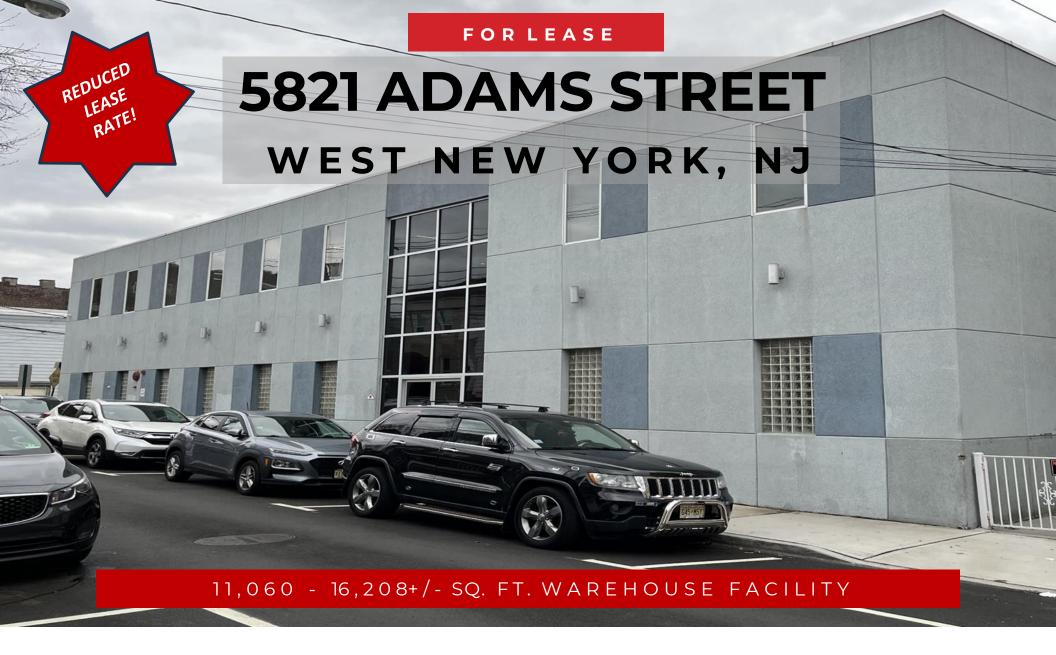

# 5821 ADAMS STREET // WEST NEW YORK , NJ

**Team Resources** is pleased to present this property of 16,208 +/- Sq. Ft. divisible to 11,060 sq. ft. for Lease. Zoned Industrial Space, but an ideal set up for a gym/physical therapist space as well as pickleball!

#### Shawn Roth

Mobile (201) 312-5909

sroth@teamresourcesinc.com

| Property Description |                                                         |
|----------------------|---------------------------------------------------------|
|                      |                                                         |
| Available Space:     | 16,208 +/- sq. ft.                                      |
|                      | (11,060 +/- sq. ft. of Warehouse)                       |
| Office Space:        | 2,574 +/- sq. ft. on 1 <sup>st</sup> floor              |
|                      | 2,574 +/- sq. ft. on 2 <sup>nd</sup> floor              |
| Ceiling Height:      | 14'-16' clear                                           |
| Loading Doors:       | 1 tailboard door                                        |
| Zoning:              | 4B Industrial                                           |
| Sprinklers:          | wet                                                     |
| Power:               | ample                                                   |
| Lease Price:         | \$16.95 per sq. ft. NNN                                 |
| Taxes:               | \$1.45 +/- per sq. ft.                                  |
| Occupancy:           | Immediate                                               |
| Overview:            | Ideal set-up for Gyms/Physical<br>Therapy & Pickleball! |