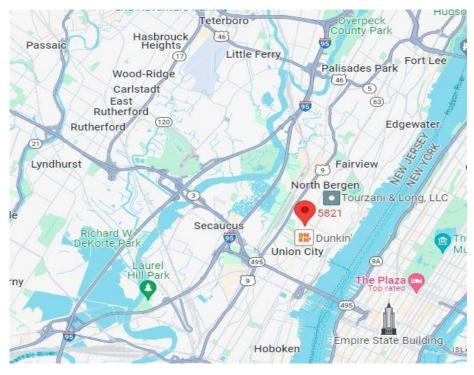

## PROXIMITY TO KEY LOCATIONS

Port Newark 14 +/- miles NJ Turnpike 6 +/- miles Lincoln Tunnel 4 +/- miles GW Bridge 6 +/- miles Holland Tunnel 6 +/- miles