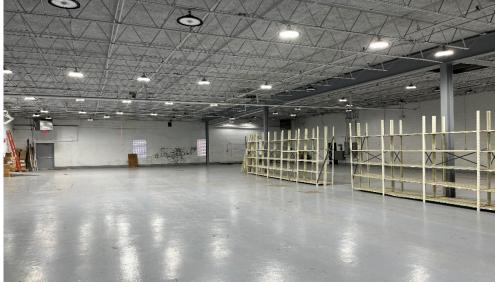

# 5821 ADAMS STREET // WEST NEW YORK , NJ

**Team Resources** is pleased to present this property of 16,208 +/- Sq. Ft. divisible to 11,060 sq. ft. for Lease. Zoned Industrial Space, but an ideal set up for a gym/physical therapist space as well as pickleball!

#### Shawn Roth

Mobile (201) 312-5909

sroth@teamresourcesinc.com

| Property Description |                                                         |
|----------------------|---------------------------------------------------------|
|                      |                                                         |
| Available Space:     | 16,208 +/- sq. ft.                                      |
|                      | (11,060 +/- sq. ft. of Warehouse)                       |
| Office Space:        | 2,574 +/- sq. ft. on 1 <sup>st</sup> floor              |
|                      | 2,574 +/- sq. ft. on 2 <sup>nd</sup> floor              |
| Ceiling Height:      | 14'-16' clear                                           |
| Loading Doors:       | 1 tailboard door                                        |
| Zoning:              | 4B Industrial                                           |
| Sprinklers:          | wet                                                     |
| Power:               | ample                                                   |
| Lease Price:         | \$16.95 per sq. ft. NNN                                 |
| Taxes:               | \$1.45 +/- per sq. ft.                                  |
| Occupancy:           | Immediate                                               |
| Overview:            | Ideal set-up for Gyms/Physical<br>Therapy & Pickleball! |