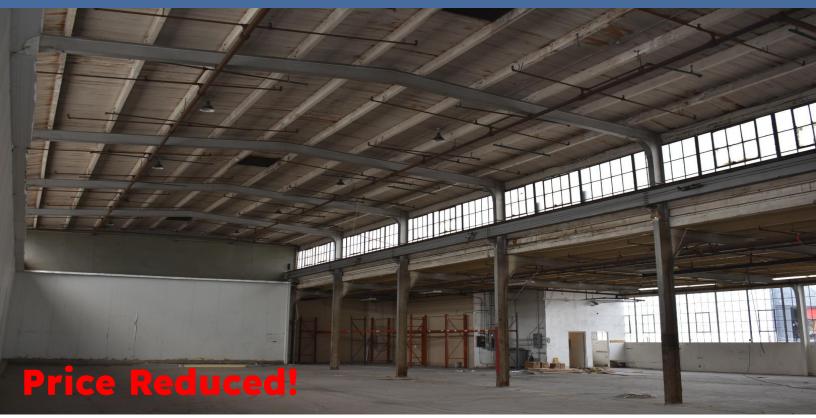

# 11,420 SF Warehouse/ MFG Space

## 2459 E. Vernon Ave, Vernon, CA 90058

Fabulous Warehouse Light MFG or Creative Space Located Across From Vernon Civic Center Fantastic Natural Light Via New Windows

• 25' Clear Large portion

• Dock High Loading & Grade Level Ramp

• Sprinklered

New 200 Amp 277/480 V 3 Ph 4 W Electrical Svc

This Outstanding Property is Offered for \$11,420/M (\$1.00/ SF)

Contact exclusive agent: