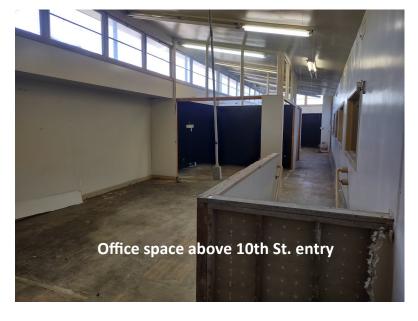

Walk Score ®: 93 (Walker's Paradise)
Transit Score ®: 29 (Some Transit)
Rental Rate Mo: \$0.68 /SF/MO

Former JC Penney building. 21,337 sq. ft. total: 12,150 sf ground floor with 2 single restrooms, roll-up freight door and freight elevator; 4,050 sf mezzanine with 2 multi-stall restrooms, 4,050 sf basement; 1,087 sf office space above entry. Main entry on 10th St. and second entry on B St. Central Business District zoning enables uses including retail, restaurant, grocery, amusement, commercial, event center, etc. Highly visible corner location in busy downtown Tracy. Adjacent 31 space offstreet parking for exclusive use of 104 W. 10th St. and free Tracy city parking lot across the street at rear of building plus adjacent street parking provides ample parking for all uses. Asking base rent is about \$1.20 per sf monthly based on 12,150 sf ground floor space. NNN currently estimated at \$850 monthly.