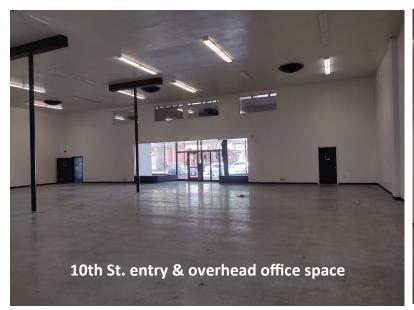

Walk Score ®: 93 (Walker's Paradise)
Transit Score ®: 29 (Some Transit)
Rental Rate Mo: \$0.68 /SF/MO

Former JC Penney building. 21,337 sq. ft. total: 12,150 sf ground floor with 2 single restrooms, roll-up freight door and freight elevator; 4,050 sf mezzanine with 2 multi-stall restrooms, 4,050 sf basement; 1,087 sf office space above entry. Main entry on 10th St. and second entry on B St. Central Business District zoning enables uses including retail, restaurant, grocery, amusement, commercial, event center, etc. Highly visible corner location in busy downtown Tracy. Adjacent 31 space offstreet parking for exclusive use of 104 W. 10th St. and free Tracy city parking lot across the street at rear of building plus adjacent street parking provides ample parking for all uses. Asking base rent is about \$1.20 per sf monthly based on 12,150 sf ground floor space. NNN currently estimated at \$850 monthly.