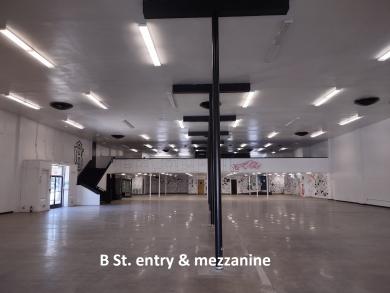

Walk Score ®: 93 (Walker's Paradise)
Transit Score ®: 29 (Some Transit)
Rental Rate Mo: \$0.68 /SF/MO

Former JC Penney building. 21,337 sq. ft. total: 12,150 sf ground floor with 2 single restrooms, roll-up freight door and freight elevator; 4,050 sf mezzanine with 2 multi-stall restrooms, 4,050 sf basement; 1,087 sf office space above entry. Main entry on 10th St. and second entry on B St. Central Business District zoning enables uses including retail, restaurant, grocery, amusement, commercial, event center, etc. Highly visible corner location in busy downtown Tracy. Adjacent 31 space offstreet parking for exclusive use of 104 W. 10th St. and free Tracy city parking lot across the street at rear of building plus adjacent street parking provides ample parking for all uses. Asking base rent is about \$1.20 per sf monthly based on 12,150 sf ground floor space. NNN currently estimated at \$850 monthly.