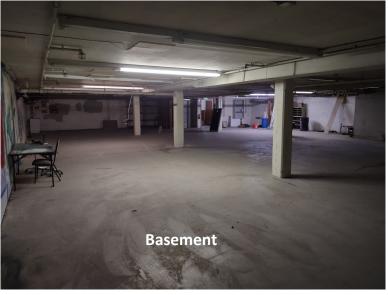

Walk Score ®: 93 (Walker's Paradise)
Transit Score ®: 29 (Some Transit)
Rental Rate Mo: \$0.68 /SF/MO

Former JC Penney building. 21,337 sq. ft. total: 12,150 sf ground floor with 2 single restrooms, roll-up freight door and freight elevator; 4,050 sf mezzanine with 2 multi-stall restrooms, 4,050 sf basement; 1,087 sf office space above entry. Main entry on 10th St. and second entry on B St. Central Business District zoning enables uses including retail, restaurant, grocery, amusement, commercial, event center, etc. Highly visible corner location in busy downtown Tracy. Adjacent 31 space offstreet parking for exclusive use of 104 W. 10th St. and free Tracy city parking lot across the street at rear of building plus adjacent street parking provides ample parking for all uses. Asking base rent is about \$1.20 per sf monthly based on 12,150 sf ground floor space. NNN currently estimated at \$850 monthly.