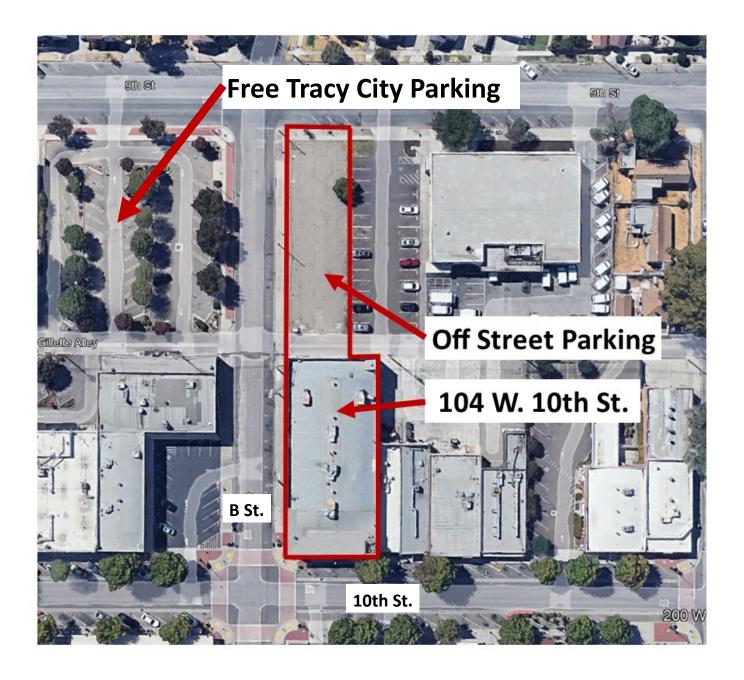

Walk Score ®: 93 (Walker's Paradise)
Transit Score ®: 29 (Some Transit)
Rental Rate Mo: \$0.68 /SF/MO

Former JC Penney building. 21,337 sq. ft. total: 12,150 sf ground floor with 2 single restrooms, roll-up freight door and freight elevator; 4,050 sf mezzanine with 2 multi-stall restrooms, 4,050 sf basement; 1,087 sf office space above entry. Main entry on 10th St. and second entry on B St. Central Business District zoning enables uses including retail, restaurant, grocery, amusement, commercial, event center, etc. Highly visible corner location in busy downtown Tracy. Adjacent 31 space offstreet parking for exclusive use of 104 W. 10th St. and free Tracy city parking lot across the street at rear of building plus adjacent street parking provides ample parking for all uses. Asking base rent is about \$1.20 per sf monthly based on 12,150 sf ground floor space. NNN currently estimated at \$850 monthly.