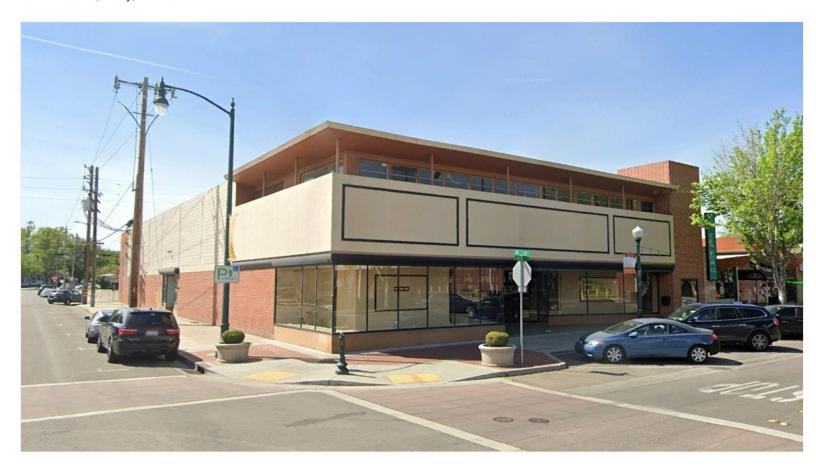

## 104 W 10th St

104 W 10th St, Tracy, CA 95376

## **Property Details**

Highly visible corner location in busy downtown Tracy.

Price: \$8.16 /SF/YR

View the full listing here: https://www.loopnet.com/Listing/104-W-10th-St-Tracy-CA/32712826/

Space Available: 21,337 SF Rental Rate: \$8.16 /SF/YR

Walk Score ®: 93 (Walker's Paradise)
Transit Score ®: 29 (Some Transit)
Rental Rate Mo: \$0.68 /SF/MO

Former JC Penney building. 21,337 sq. ft. total: 12,150 sf ground floor with 2 single restrooms, roll-up freight door and freight elevator; 4,050 sf mezzanine with 2 multi-stall restrooms, 4,050 sf basement; 1,087 sf office space above entry. Main entry on 10th St. and second entry on B St. Central Business District zoning enables uses including retail, restaurant, grocery, amusement, commercial, event center, etc. Highly visible corner location in busy downtown Tracy. Adjacent 31 space offstreet parking for exclusive use of 104 W. 10th St. and free Tracy city parking lot across the street at rear of building plus adjacent street parking provides ample parking for all uses. Asking base rent is about \$1.20 per sf monthly based on 12,150 sf ground floor space. NNN currently estimated at \$850 monthly.