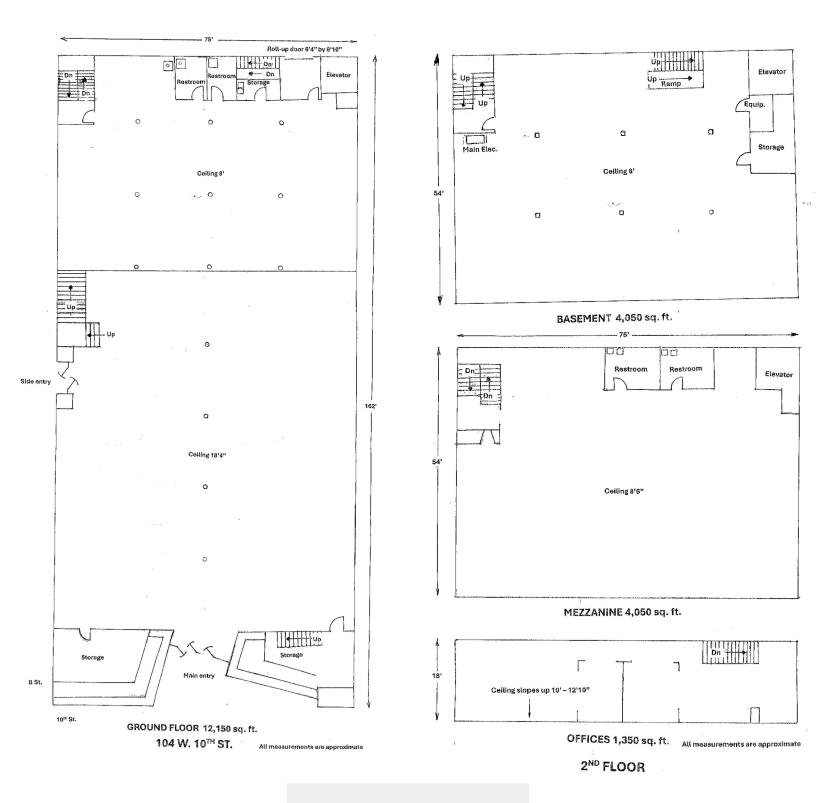

Walk Score ®: 93 (Walker's Paradise)
Transit Score ®: 29 (Some Transit)
Rental Rate Mo: \$0.68 /SF/MO

Former JC Penney building. 21,337 sq. ft. total: 12,150 sf ground floor with 2 single restrooms, roll-up freight door and freight elevator; 4,050 sf mezzanine with 2 multi-stall restrooms, 4,050 sf basement; 1,087 sf office space above entry. Main entry on 10th St. and second entry on B St. Central Business District zoning enables uses including retail, restaurant, grocery, amusement, commercial, event center, etc. Highly visible corner location in busy downtown Tracy. Adjacent 31 space offstreet parking for exclusive use of 104 W. 10th St. and free Tracy city parking lot across the street at rear of building plus adjacent street parking provides ample parking for all uses. Asking base rent is about \$1.20 per sf monthly based on 12,150 sf ground floor space. NNN currently estimated at \$850 monthly.