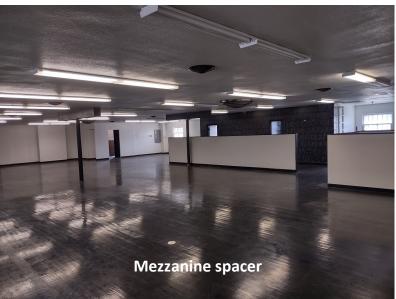

Walk Score ®: 93 (Walker's Paradise)
Transit Score ®: 29 (Some Transit)
Rental Rate Mo: \$0.68 /SF/MO

Former JC Penney building. 21,337 sq. ft. total: 12,150 sf ground floor with 2 single restrooms, roll-up freight door and freight elevator; 4,050 sf mezzanine with 2 multi-stall restrooms, 4,050 sf basement; 1,087 sf office space above entry. Main entry on 10th St. and second entry on B St. Central Business District zoning enables uses including retail, restaurant, grocery, amusement, commercial, event center, etc. Highly visible corner location in busy downtown Tracy. Adjacent 31 space offstreet parking for exclusive use of 104 W. 10th St. and free Tracy city parking lot across the street at rear of building plus adjacent street parking provides ample parking for all uses. Asking base rent is about \$1.20 per sf monthly based on 12,150 sf ground floor space. NNN currently estimated at \$850 monthly.