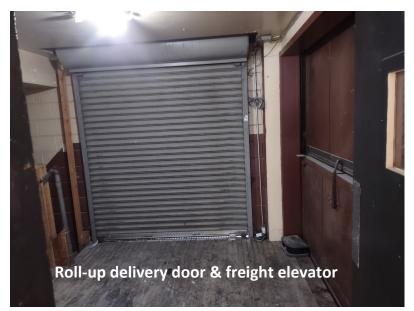

Walk Score ®: 93 (Walker's Paradise)
Transit Score ®: 29 (Some Transit)
Rental Rate Mo: \$0.68 /SF/MO

Former JC Penney building. 21,337 sq. ft. total: 12,150 sf ground floor with 2 single restrooms, roll-up freight door and freight elevator; 4,050 sf mezzanine with 2 multi-stall restrooms, 4,050 sf basement; 1,087 sf office space above entry. Main entry on 10th St. and second entry on B St. Central Business District zoning enables uses including retail, restaurant, grocery, amusement, commercial, event center, etc. Highly visible corner location in busy downtown Tracy. Adjacent 31 space offstreet parking for exclusive use of 104 W. 10th St. and free Tracy city parking lot across the street at rear of building plus adjacent street parking provides ample parking for all uses. Asking base rent is about \$1.20 per sf monthly based on 12,150 sf ground floor space. NNN currently estimated at \$850 monthly.