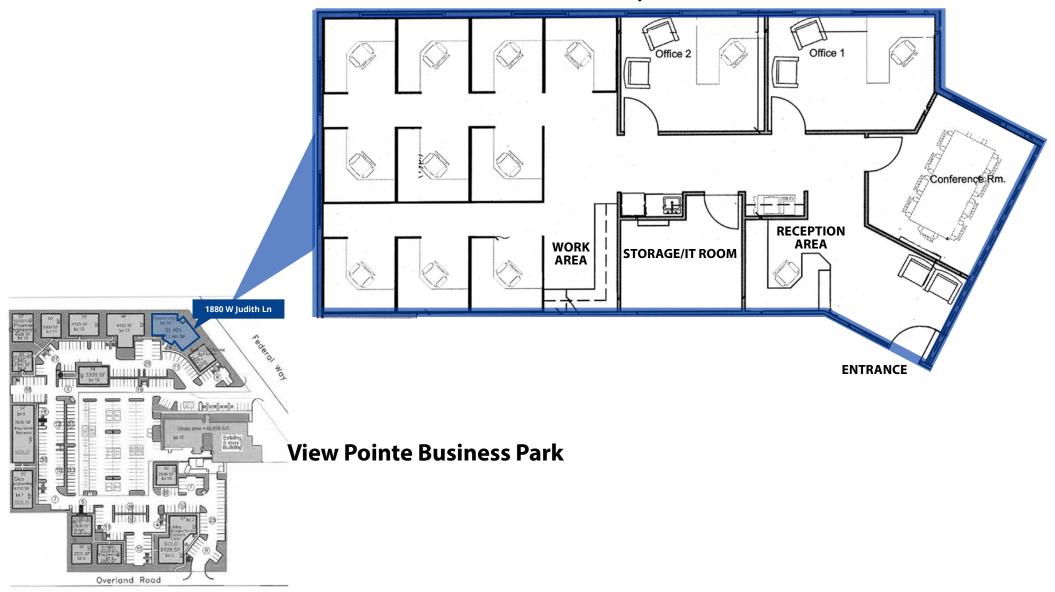

Pointe Business Park

Professional neighboring tenants

Multiple service providers available - Syringa and Integra

|  | SALE PRICE:       | \$575,000       |
|--|-------------------|-----------------|
|  | RATE:             | \$288.36SF      |
|  | SUBMARKET:        | Southwest Boise |
|  | <b>BLDG TYPE:</b> | Class A Office  |
|  | CONDO SIZE:       | 2,008 SF        |
|  | PARKING:          | Ample           |
|  | ZONING:           | MX-3            |
|  |                   |                 |

### TOK COMMERCIAL.COM

UPDATED: 12.23.2024

THIS PROPERTY IS EXCLUSIVELY MARKETED BY TOK BOISE LLC DBA TOK COMMERCIAL This information was obtained from sources believed reliable but cannot be guaranteed. Any opinions or estimates are used for example only

# -FLOOR PLAN

SUITE 220: 2,008 SF











# TOK COMMERCIAL.COM



## TOK COMMERCIAL.COM