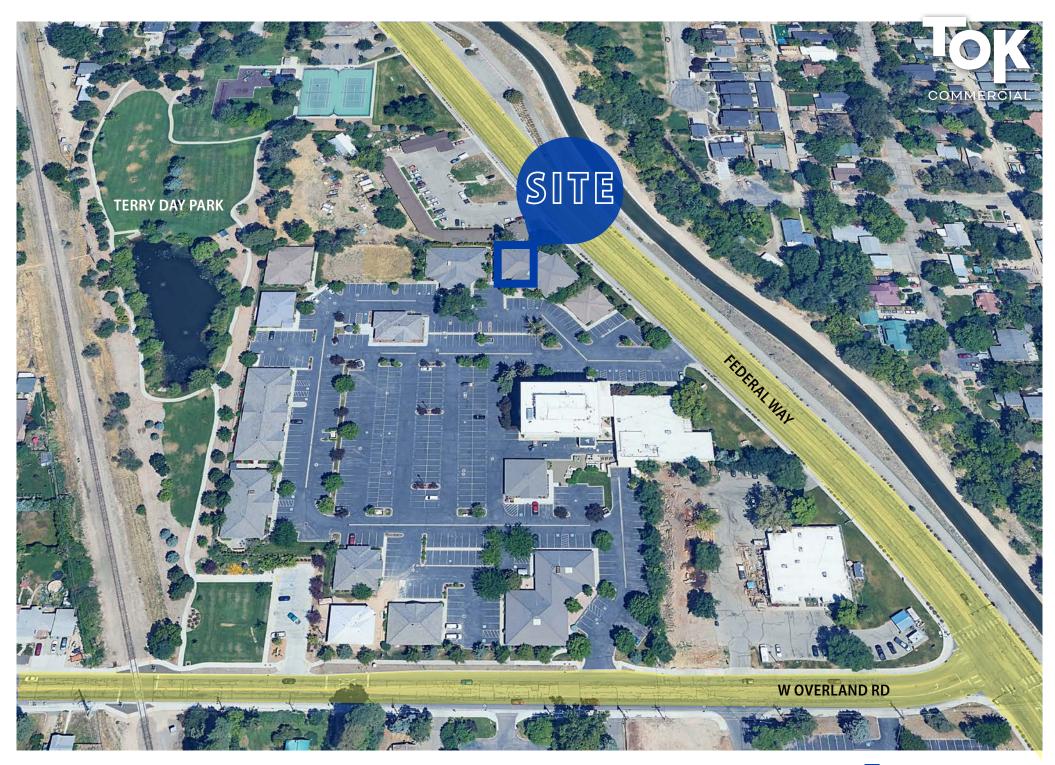

# **VIEW POINTE BUSINESS PARK** SUITE 220 | 1880 W. JUDITH LANE | BOISE, ID 83705

Move in ready | All existing furniture included

Ideal for many professional uses including general office and medical

Located in premier business park - View Pointe Business Park

Professional neighboring tenants