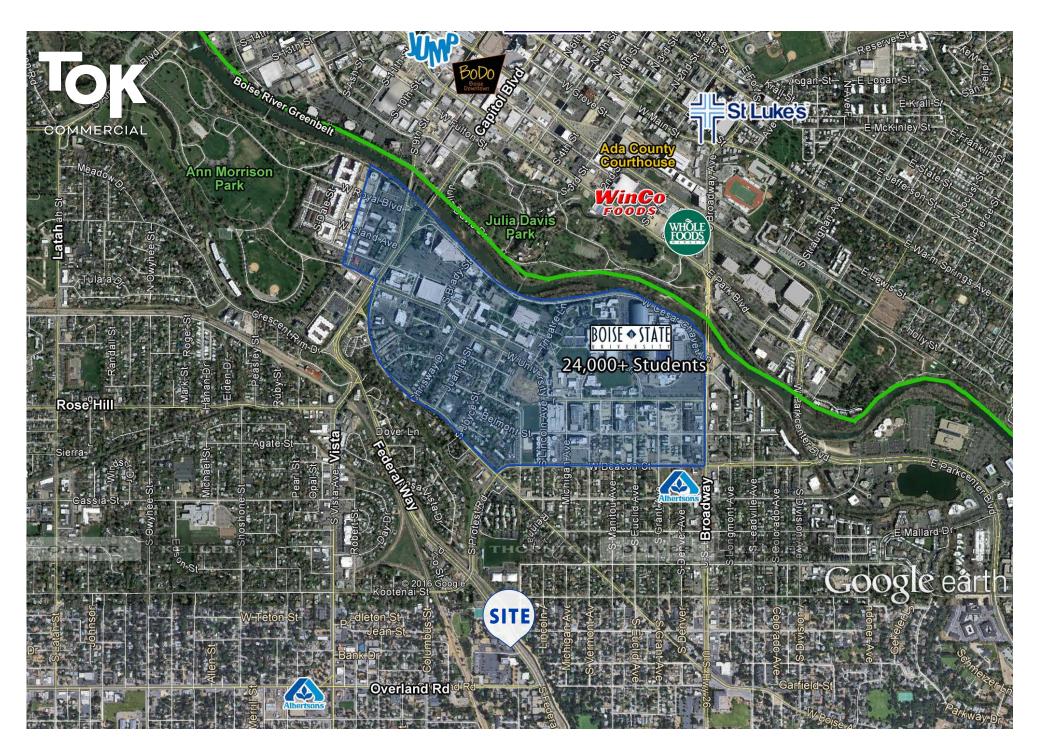

Move in ready | All existing furniture included

Ideal for many professional uses including general office and medical

Located in premier business park - View Pointe Business Park

Professional neighboring tenants