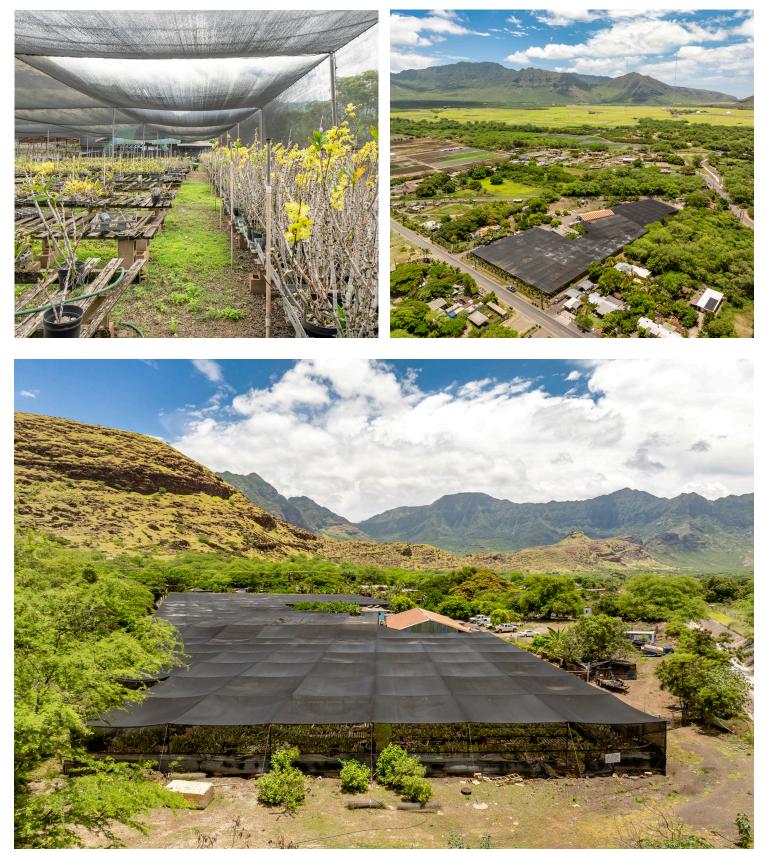

## Waianae Plot Ready for Development

Rarely available Wholesale Orchid Business with license. Seize this unique opportunity to acquire one of only four coveted licenses in the area, perfect for a wholesale orchid business serving the mainland. This property was previously used for wholesale/retail and garden supplies, wholesale construction materials, plumbing and heating equipment, and agricultural raw materials and live animals. Highlights include: multiple buildings on property, single family house on site, fully installed plumbing, water lines, electrical systems, and structures to cultivate the Orchid Business. According to oener lot can be subdivided or CPR buyer to do their own due diligence

Possible Use: Business, Farm Nursery

Utilities: Cable, Electricity, Overhead Electricity, Public Water, Telephone, Water Utilitiy Meters: Electric

TMK: 1-8-6-012-004-0000 Zoning: 51 - AG-1 Restricted Agricultural