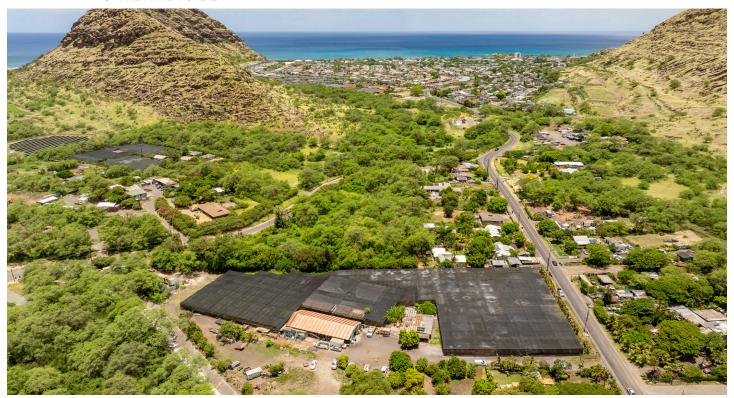

## 86-347 Halona Road | Lualualei | Offered at \$3,290,000 FS 198,711 LAND SQ. FT. (4.562 ACRES) | MLS 202412073

## Waianae Plot Ready for Development

Rarely available Wholesale Orchid Business with license. Seize this unique opportunity to acquire one of only four coveted licenses in the area, perfect for a wholesale orchid business serving the mainland. This property was previously used for wholesale/retail and garden supplies, wholesale construction materials, plumbing and heating equipment, and agricultural raw materials and live animals. Highlights include: multiple buildings on property, single family house on site, fully installed plumbing, water lines, electrical systems, and structures to cultivate the Orchid Business. According to oener lot can be subdivided or CPR buyer to do their own due diligence

Possible Use: Business, Farm Nursery

Utilities: Cable, Electricity, Overhead Electricity, Public Water, Telephone, Water Utilitiy Meters: Electric

TMK: 1-8-6-012-004-0000 Zoning: 51 - AG-1 Restricted Agricultural