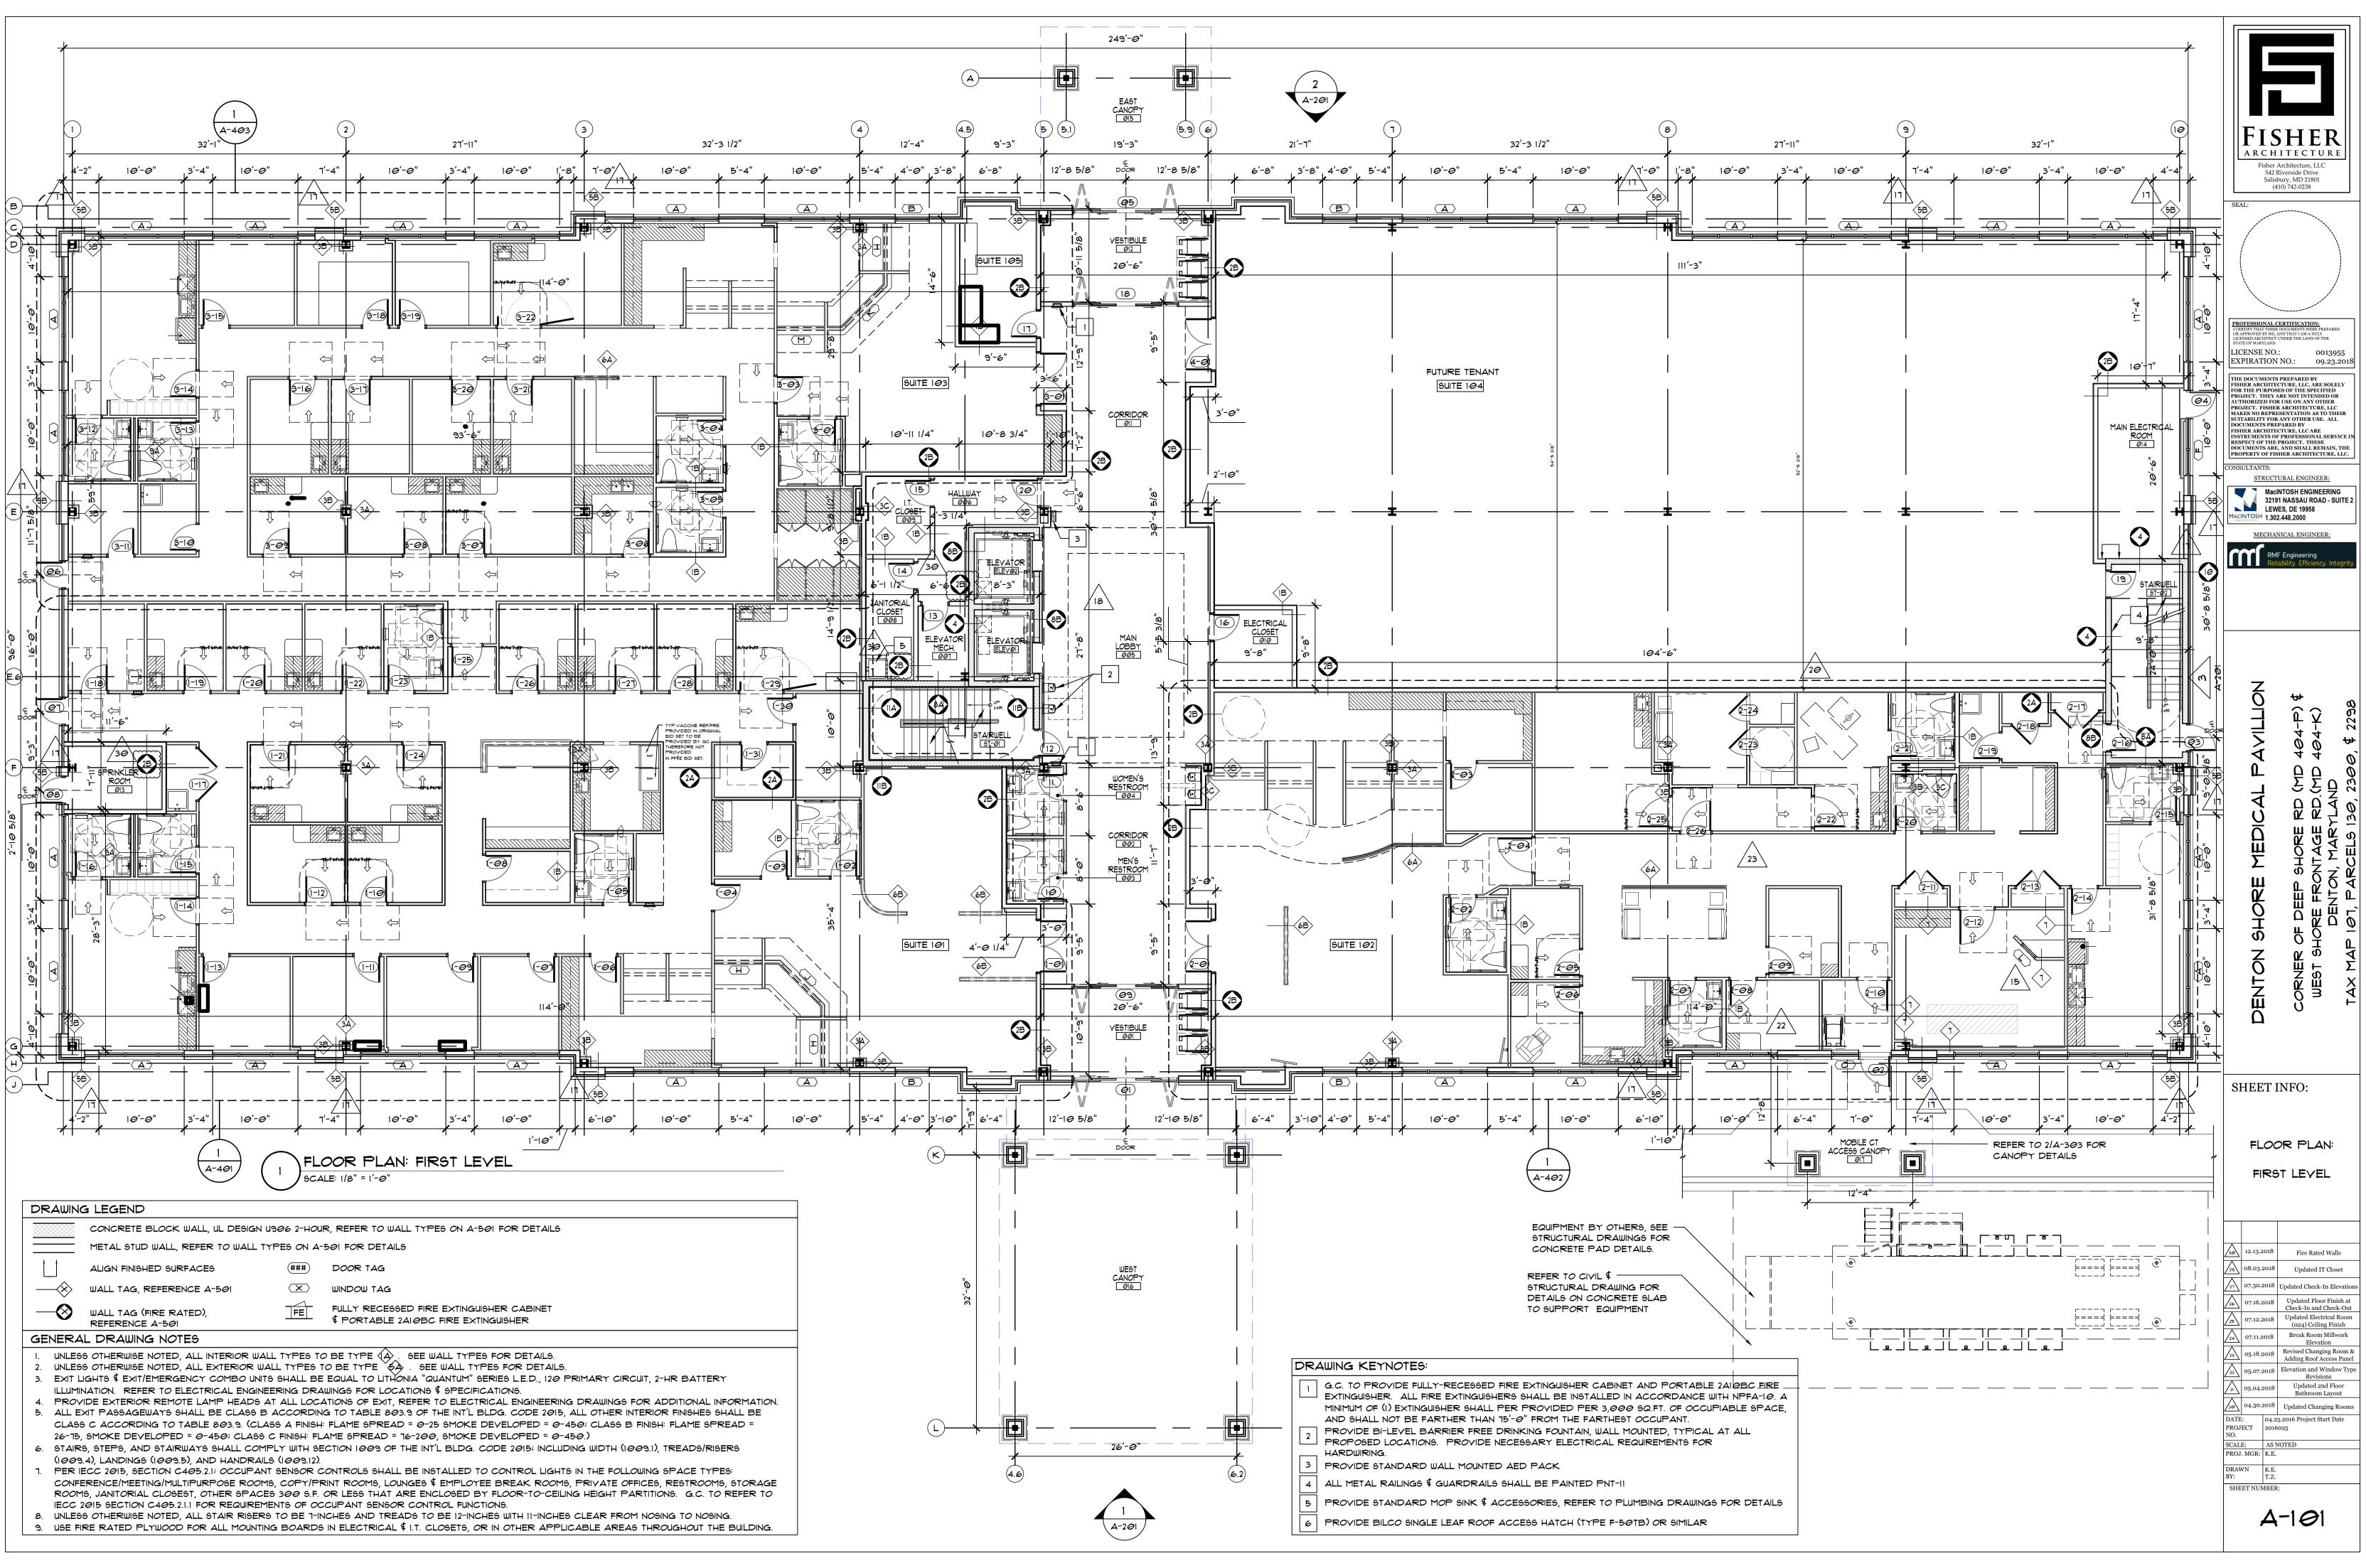

DRAWN K.E. BY: T.Z. SHEET NUMBER:

SK-101

1 ENLARGED FLOOR PLAN: FUTURE TENANT - SUITE 204 \$ 206 SCALE: 1/8" = 1'-0"

DRAWN K.E. BY: T.Z. SHEET NUMBER:

SK-104

| ARCH<br>Fisher<br>542<br>Salis                                                                                                                                                                                                                                                                                                                                         | SHER<br>ITECTURE<br>Architecture, LLC<br>Riverside Drive<br>sbury, MD 21801<br>410) 742-0238                                                                                                                                                                                                                                                                                                                                                                |
|------------------------------------------------------------------------------------------------------------------------------------------------------------------------------------------------------------------------------------------------------------------------------------------------------------------------------------------------------------------------|-------------------------------------------------------------------------------------------------------------------------------------------------------------------------------------------------------------------------------------------------------------------------------------------------------------------------------------------------------------------------------------------------------------------------------------------------------------|
| PROFESSIONAL<br>ICERTIFY THAT THES<br>OR APPRVED BY ME<br>UCENSED ARCHITEC<br>STATE OF MARYLAND<br>LICENSE NC<br>EXPIRATION<br>FISHER ARCHITI<br>FOR THE PURPO<br>PROJECT. FISHE<br>MAKES NO REPR<br>SUITABILITY FO<br>DOCUMENTS AR<br>FISHER ARCHITI<br>INSTRUMENTS OR<br>RESPECT OF THE<br>DOCUMENTS AR<br>PROPERTY OF FI<br>CONSULTANTS:<br>STRUC<br>MACINTOSH 1.30 | D.: 0013955<br>N NO.: 09.23.2018<br>S PREPARED BY<br>ECTURE, LLC, ARE SOLELY<br>SES OF THE SPECIFIED<br>ARE NOT INTERDED OR<br>OR USE ON ANY OTHER<br>ER ARCHITECTURE, LLC<br>ESENTATION AS TO THEIR<br>R ANY OTHER USE. ALL<br>EPARED BY<br>ECTURE, LLC ARE<br>OF PROFESSIONAL SERVICE IN<br>SPROJECT. THESE<br>E, AND SHALL REMAIN, THE<br>SHER ARCHITECTURE, LLC.<br>TURAL ENGINEER:<br>SINTOSH ENGINEERING<br>91 NASSAU ROAD - SUITE 2<br>VES, DE 19958 |
| DENTON SHORE MEDICAL PAVILLION                                                                                                                                                                                                                                                                                                                                         | CORNER OF DEEP SHORE RD (MD 404-P) \$<br>WEST SHORE FRONTAGE RD.(MD 404-K)<br>DENTON, MARYLAND<br>TAX MAP 101, PARCELS 130, 2300, \$ 2298                                                                                                                                                                                                                                                                                                                   |
|                                                                                                                                                                                                                                                                                                                                                                        | INFO:<br>GED FLOOR<br>- SUITE 104                                                                                                                                                                                                                                                                                                                                                                                                                           |
| PROJECT 201<br>NO.<br>SCALE: As 1<br>PROJ. MGR: K.E<br>DRAWN K.E<br>BY: T.Z.<br>SHEET NUMBEI                                                                                                                                                                                                                                                                           | Updated Check-In Elevations<br>Updated Floor Finish at<br>Check-In and Check-Out<br>Updated Electrical Room<br>(024) Ceiling Finish<br>Break Room Millwork<br>Elevation<br>Revised Changing Room &<br>Adding Roof Access Panel<br>Elevation and Window Type<br>Revisions<br>Updated 2nd Floor<br>Bathroom Layout<br>Updated Changing Rooms<br>25,2016 Project Start Date<br>6025<br>Noted                                                                   |