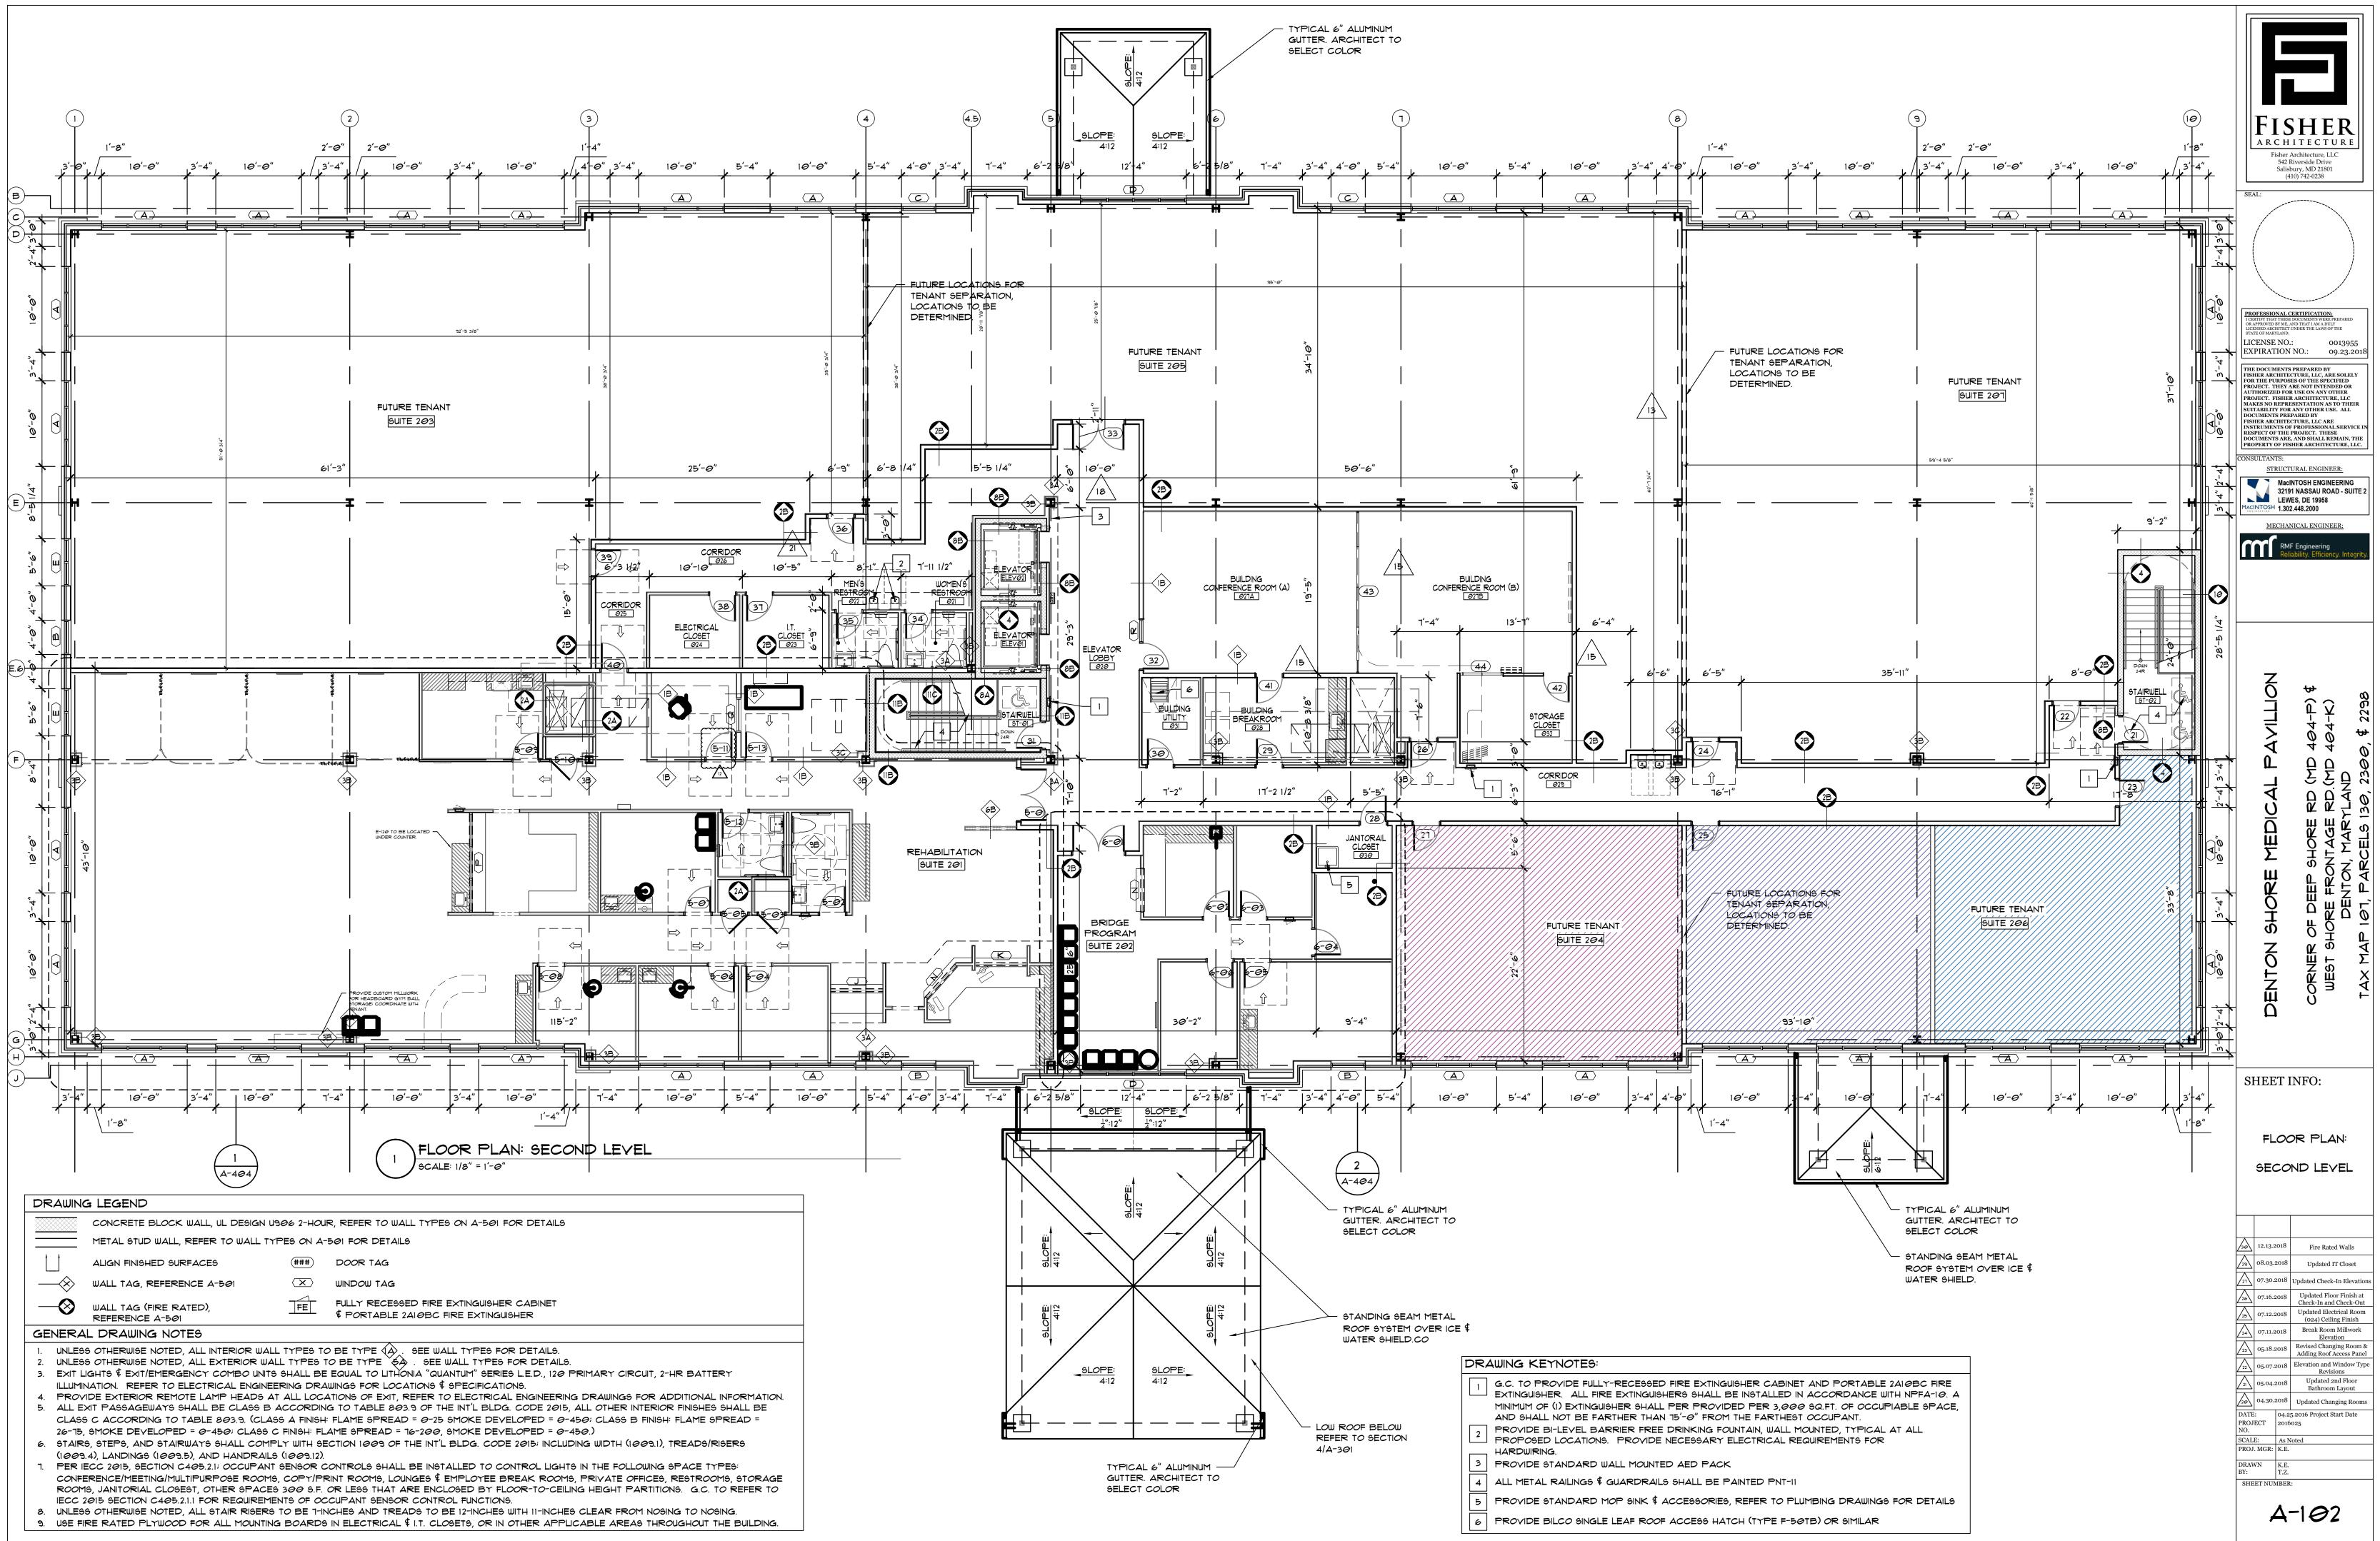

DRAWN K.E. BY: T.Z. SHEET NUMBER:

SK-101

1 ENLARGED FLOOR PLAN: FUTURE TENANT - SUITE 204 \$ 206 SCALE: 1/8" = 1'-0"

DRAWN K.E. BY: T.Z. SHEET NUMBER:

SK-104

| ARCH<br>Fisher<br>542<br>Salis                                                                                                                                                                                                                                                                                                                                         | SHER<br>ITECTURE<br>Architecture, LLC<br>Riverside Drive<br>sbury, MD 21801<br>410) 742-0238                                                                                                                                                                                                                                                                                                                                                                |
|------------------------------------------------------------------------------------------------------------------------------------------------------------------------------------------------------------------------------------------------------------------------------------------------------------------------------------------------------------------------|-------------------------------------------------------------------------------------------------------------------------------------------------------------------------------------------------------------------------------------------------------------------------------------------------------------------------------------------------------------------------------------------------------------------------------------------------------------|
| PROFESSIONAL<br>ICERTIFY THAT THES<br>OR APPRVED BY ME<br>UCENSED ARCHITEC<br>STATE OF MARYLAND<br>LICENSE NC<br>EXPIRATION<br>FISHER ARCHITI<br>FOR THE PURPO<br>PROJECT. FISHE<br>MAKES NO REPR<br>SUITABILITY FO<br>DOCUMENTS AR<br>FISHER ARCHITI<br>INSTRUMENTS OR<br>RESPECT OF THE<br>DOCUMENTS AR<br>PROPERTY OF FI<br>CONSULTANTS:<br>STRUC<br>MACINTOSH 1.30 | D.: 0013955<br>N NO.: 09.23.2018<br>S PREPARED BY<br>ECTURE, LLC, ARE SOLELY<br>SES OF THE SPECIFIED<br>ARE NOT INTERDED OR<br>OR USE ON ANY OTHER<br>ER ARCHITECTURE, LLC<br>ESENTATION AS TO THEIR<br>R ANY OTHER USE. ALL<br>EPARED BY<br>ECTURE, LLC ARE<br>OF PROFESSIONAL SERVICE IN<br>SPROJECT. THESE<br>E, AND SHALL REMAIN, THE<br>SHER ARCHITECTURE, LLC.<br>TURAL ENGINEER:<br>SINTOSH ENGINEERING<br>91 NASSAU ROAD - SUITE 2<br>VES, DE 19958 |
| DENTON SHORE MEDICAL PAVILLION                                                                                                                                                                                                                                                                                                                                         | CORNER OF DEEP SHORE RD (MD 404-P) \$<br>WEST SHORE FRONTAGE RD.(MD 404-K)<br>DENTON, MARYLAND<br>TAX MAP 101, PARCELS 130, 2300, \$ 2298                                                                                                                                                                                                                                                                                                                   |
|                                                                                                                                                                                                                                                                                                                                                                        | INFO:<br>GED FLOOR<br>- SUITE 104                                                                                                                                                                                                                                                                                                                                                                                                                           |
| PROJECT 201<br>NO.<br>SCALE: As 1<br>PROJ. MGR: K.E<br>DRAWN K.E<br>BY: T.Z.<br>SHEET NUMBEI                                                                                                                                                                                                                                                                           | Updated Check-In Elevations<br>Updated Floor Finish at<br>Check-In and Check-Out<br>Updated Electrical Room<br>(024) Ceiling Finish<br>Break Room Millwork<br>Elevation<br>Revised Changing Room &<br>Adding Roof Access Panel<br>Elevation and Window Type<br>Revisions<br>Updated 2nd Floor<br>Bathroom Layout<br>Updated Changing Rooms<br>25,2016 Project Start Date<br>6025<br>Noted                                                                   |