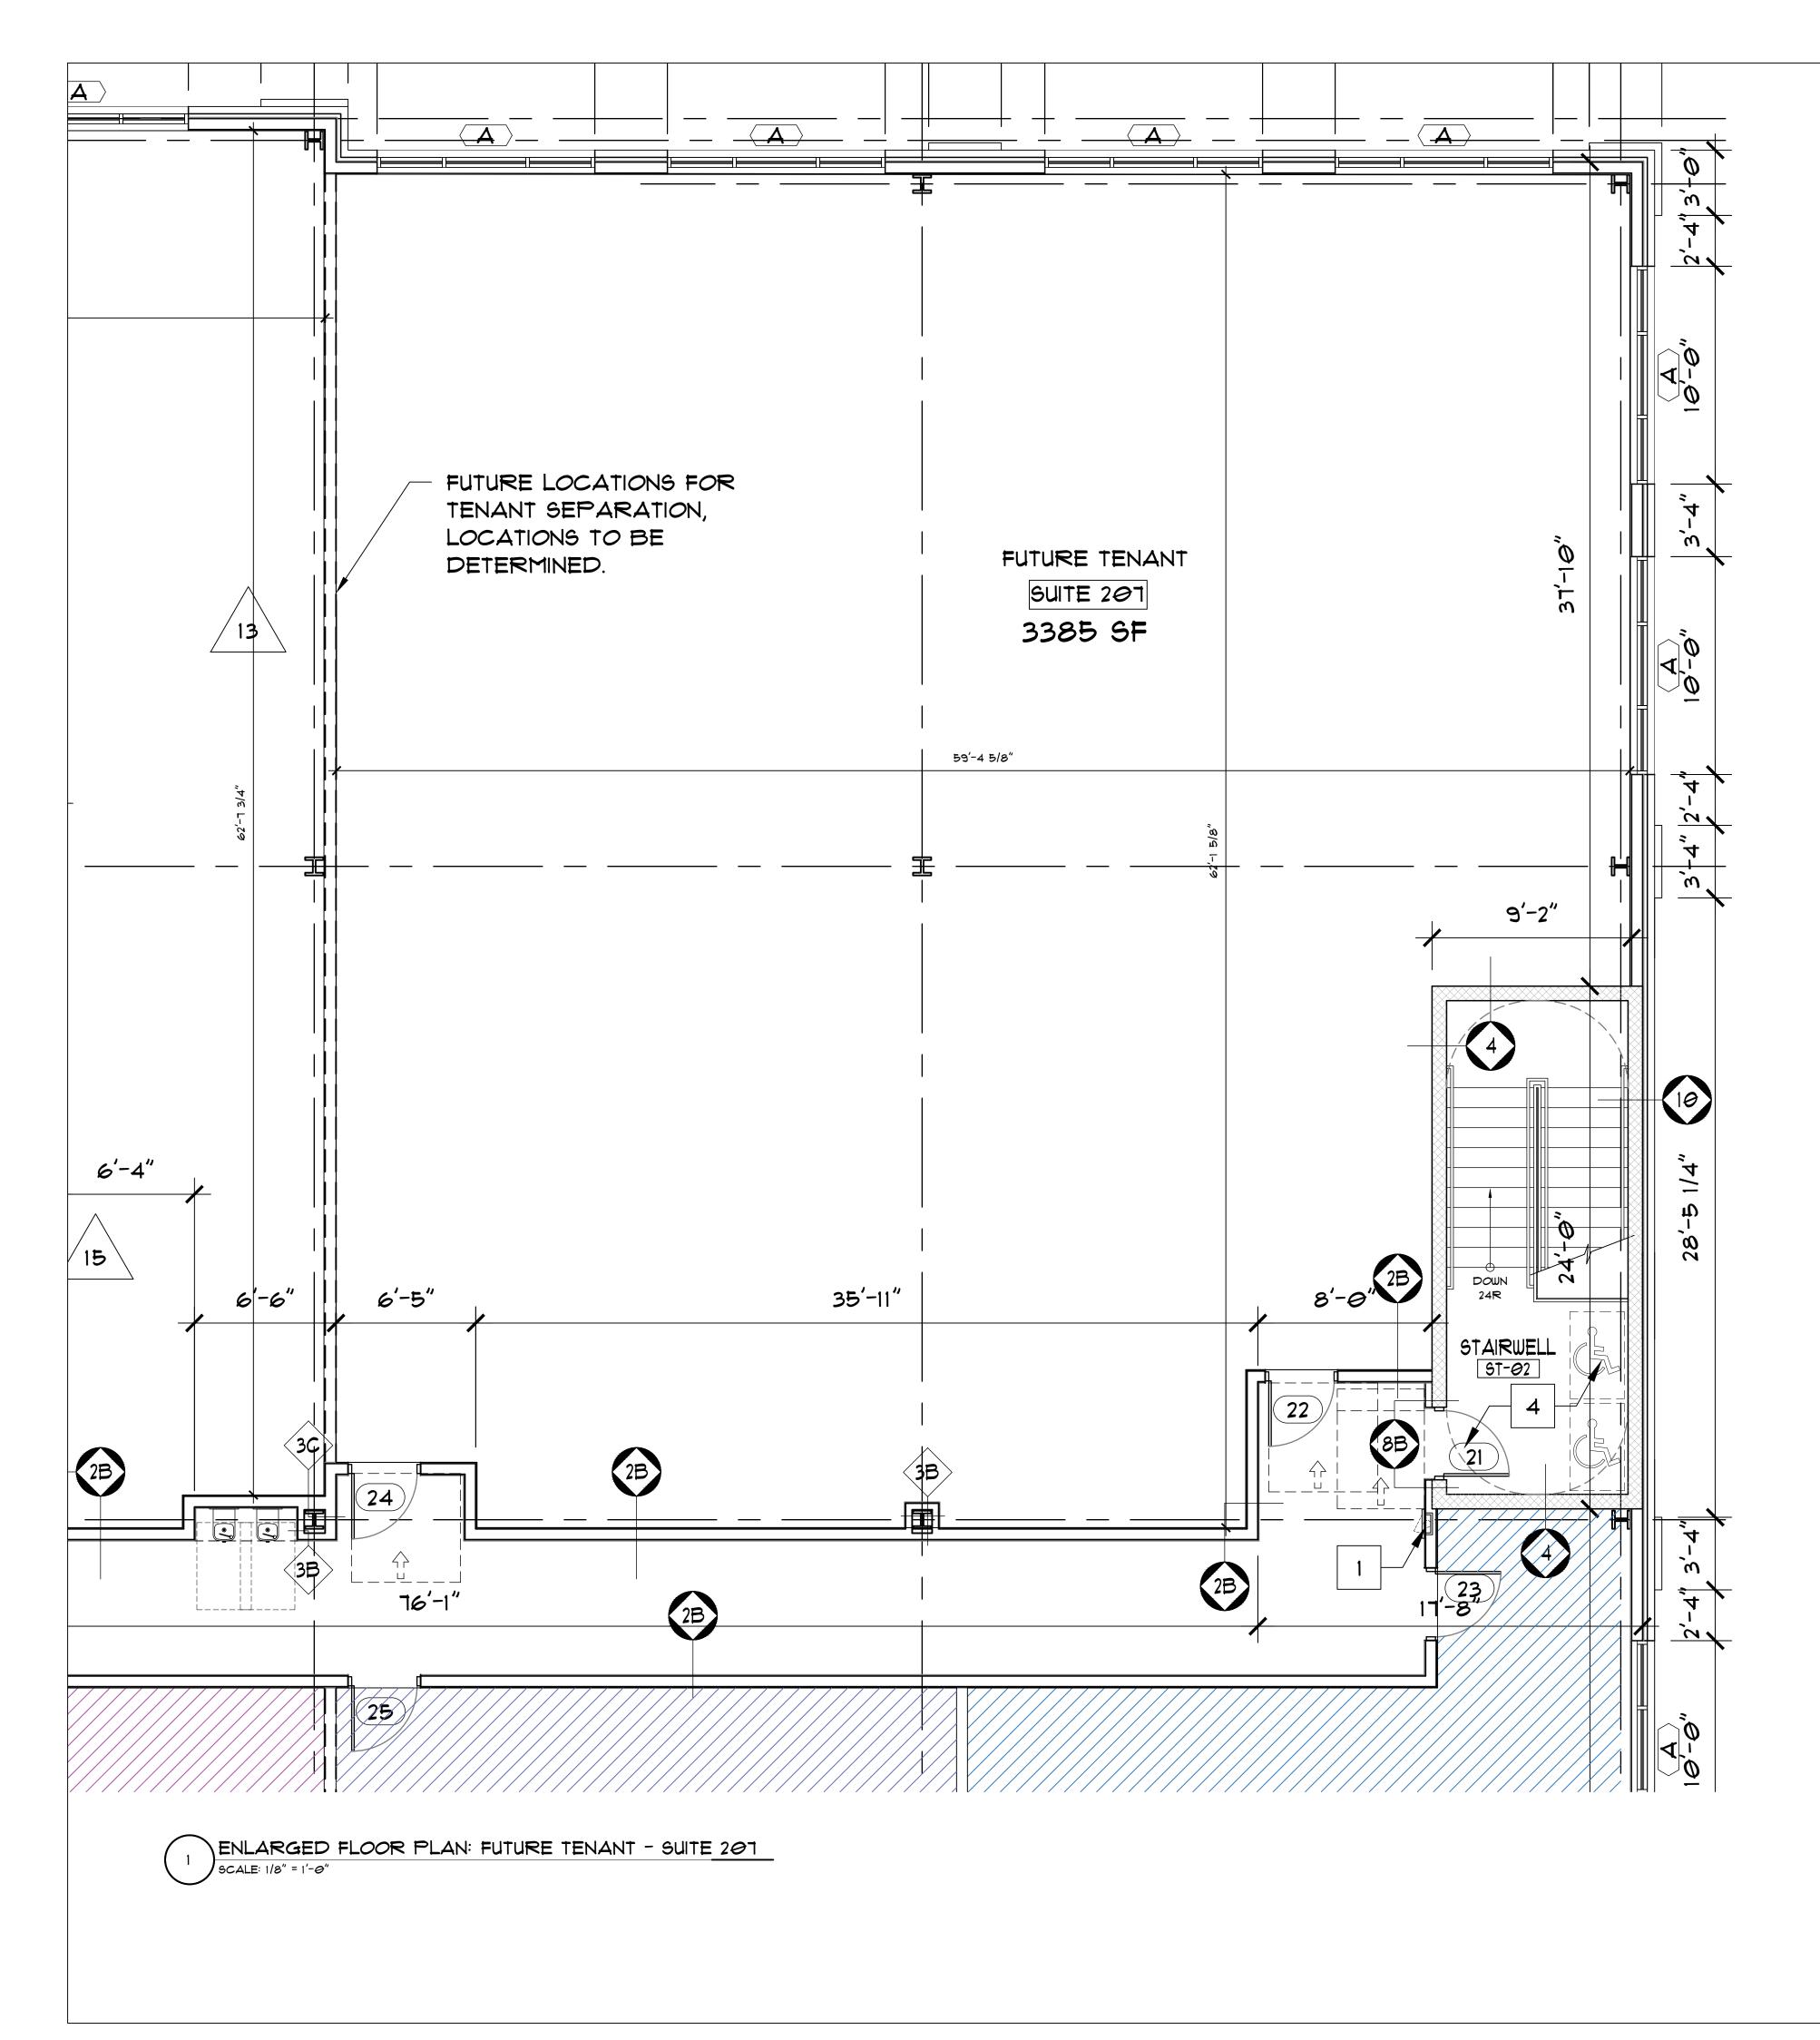

DRAWN K.E. BY: T.Z. SHEET NUMBER:

SK-101

1 ENLARGED FLOOR PLAN: FUTURE TENANT - SUITE 204 \$ 206 SCALE: 1/8" = 1'-0"

DRAWN K.E. BY: T.Z. SHEET NUMBER:

SK-104

| ARCH<br>Fisher<br>542<br>Salis                                                                                                                                                                                                                                                                                                                                         | SHER<br>ITECTURE<br>Architecture, LLC<br>Riverside Drive<br>sbury, MD 21801<br>410) 742-0238                                                                                                                                                                                                                                                                                                                                                                |
|------------------------------------------------------------------------------------------------------------------------------------------------------------------------------------------------------------------------------------------------------------------------------------------------------------------------------------------------------------------------|-------------------------------------------------------------------------------------------------------------------------------------------------------------------------------------------------------------------------------------------------------------------------------------------------------------------------------------------------------------------------------------------------------------------------------------------------------------|
| PROFESSIONAL<br>ICERTIFY THAT THES<br>OR APPRVED BY ME<br>UCENSED ARCHITEC<br>STATE OF MARYLAND<br>LICENSE NC<br>EXPIRATION<br>FISHER ARCHITI<br>FOR THE PURPO<br>PROJECT. FISHE<br>MAKES NO REPR<br>SUITABILITY FO<br>DOCUMENTS AR<br>FISHER ARCHITI<br>INSTRUMENTS OR<br>RESPECT OF THE<br>DOCUMENTS AR<br>PROPERTY OF FI<br>CONSULTANTS:<br>STRUC<br>MACINTOSH 1.30 | D.: 0013955<br>N NO.: 09.23.2018<br>S PREPARED BY<br>ECTURE, LLC, ARE SOLELY<br>SES OF THE SPECIFIED<br>ARE NOT INTERDED OR<br>OR USE ON ANY OTHER<br>ER ARCHITECTURE, LLC<br>ESENTATION AS TO THEIR<br>R ANY OTHER USE. ALL<br>EPARED BY<br>ECTURE, LLC ARE<br>OF PROFESSIONAL SERVICE IN<br>SPROJECT. THESE<br>E, AND SHALL REMAIN, THE<br>SHER ARCHITECTURE, LLC.<br>TURAL ENGINEER:<br>SINTOSH ENGINEERING<br>91 NASSAU ROAD - SUITE 2<br>VES, DE 19958 |
| DENTON SHORE MEDICAL PAVILLION                                                                                                                                                                                                                                                                                                                                         | CORNER OF DEEP SHORE RD (MD 404-P) \$<br>WEST SHORE FRONTAGE RD.(MD 404-K)<br>DENTON, MARYLAND<br>TAX MAP 101, PARCELS 130, 2300, \$ 2298                                                                                                                                                                                                                                                                                                                   |
|                                                                                                                                                                                                                                                                                                                                                                        | INFO:<br>GED FLOOR<br>- SUITE 104                                                                                                                                                                                                                                                                                                                                                                                                                           |
| PROJECT 201<br>NO.<br>SCALE: As 1<br>PROJ. MGR: K.E<br>DRAWN K.E<br>BY: T.Z.<br>SHEET NUMBEI                                                                                                                                                                                                                                                                           | Updated Check-In Elevations<br>Updated Floor Finish at<br>Check-In and Check-Out<br>Updated Electrical Room<br>(024) Ceiling Finish<br>Break Room Millwork<br>Elevation<br>Revised Changing Room &<br>Adding Roof Access Panel<br>Elevation and Window Type<br>Revisions<br>Updated 2nd Floor<br>Bathroom Layout<br>Updated Changing Rooms<br>25,2016 Project Start Date<br>6025<br>Noted                                                                   |