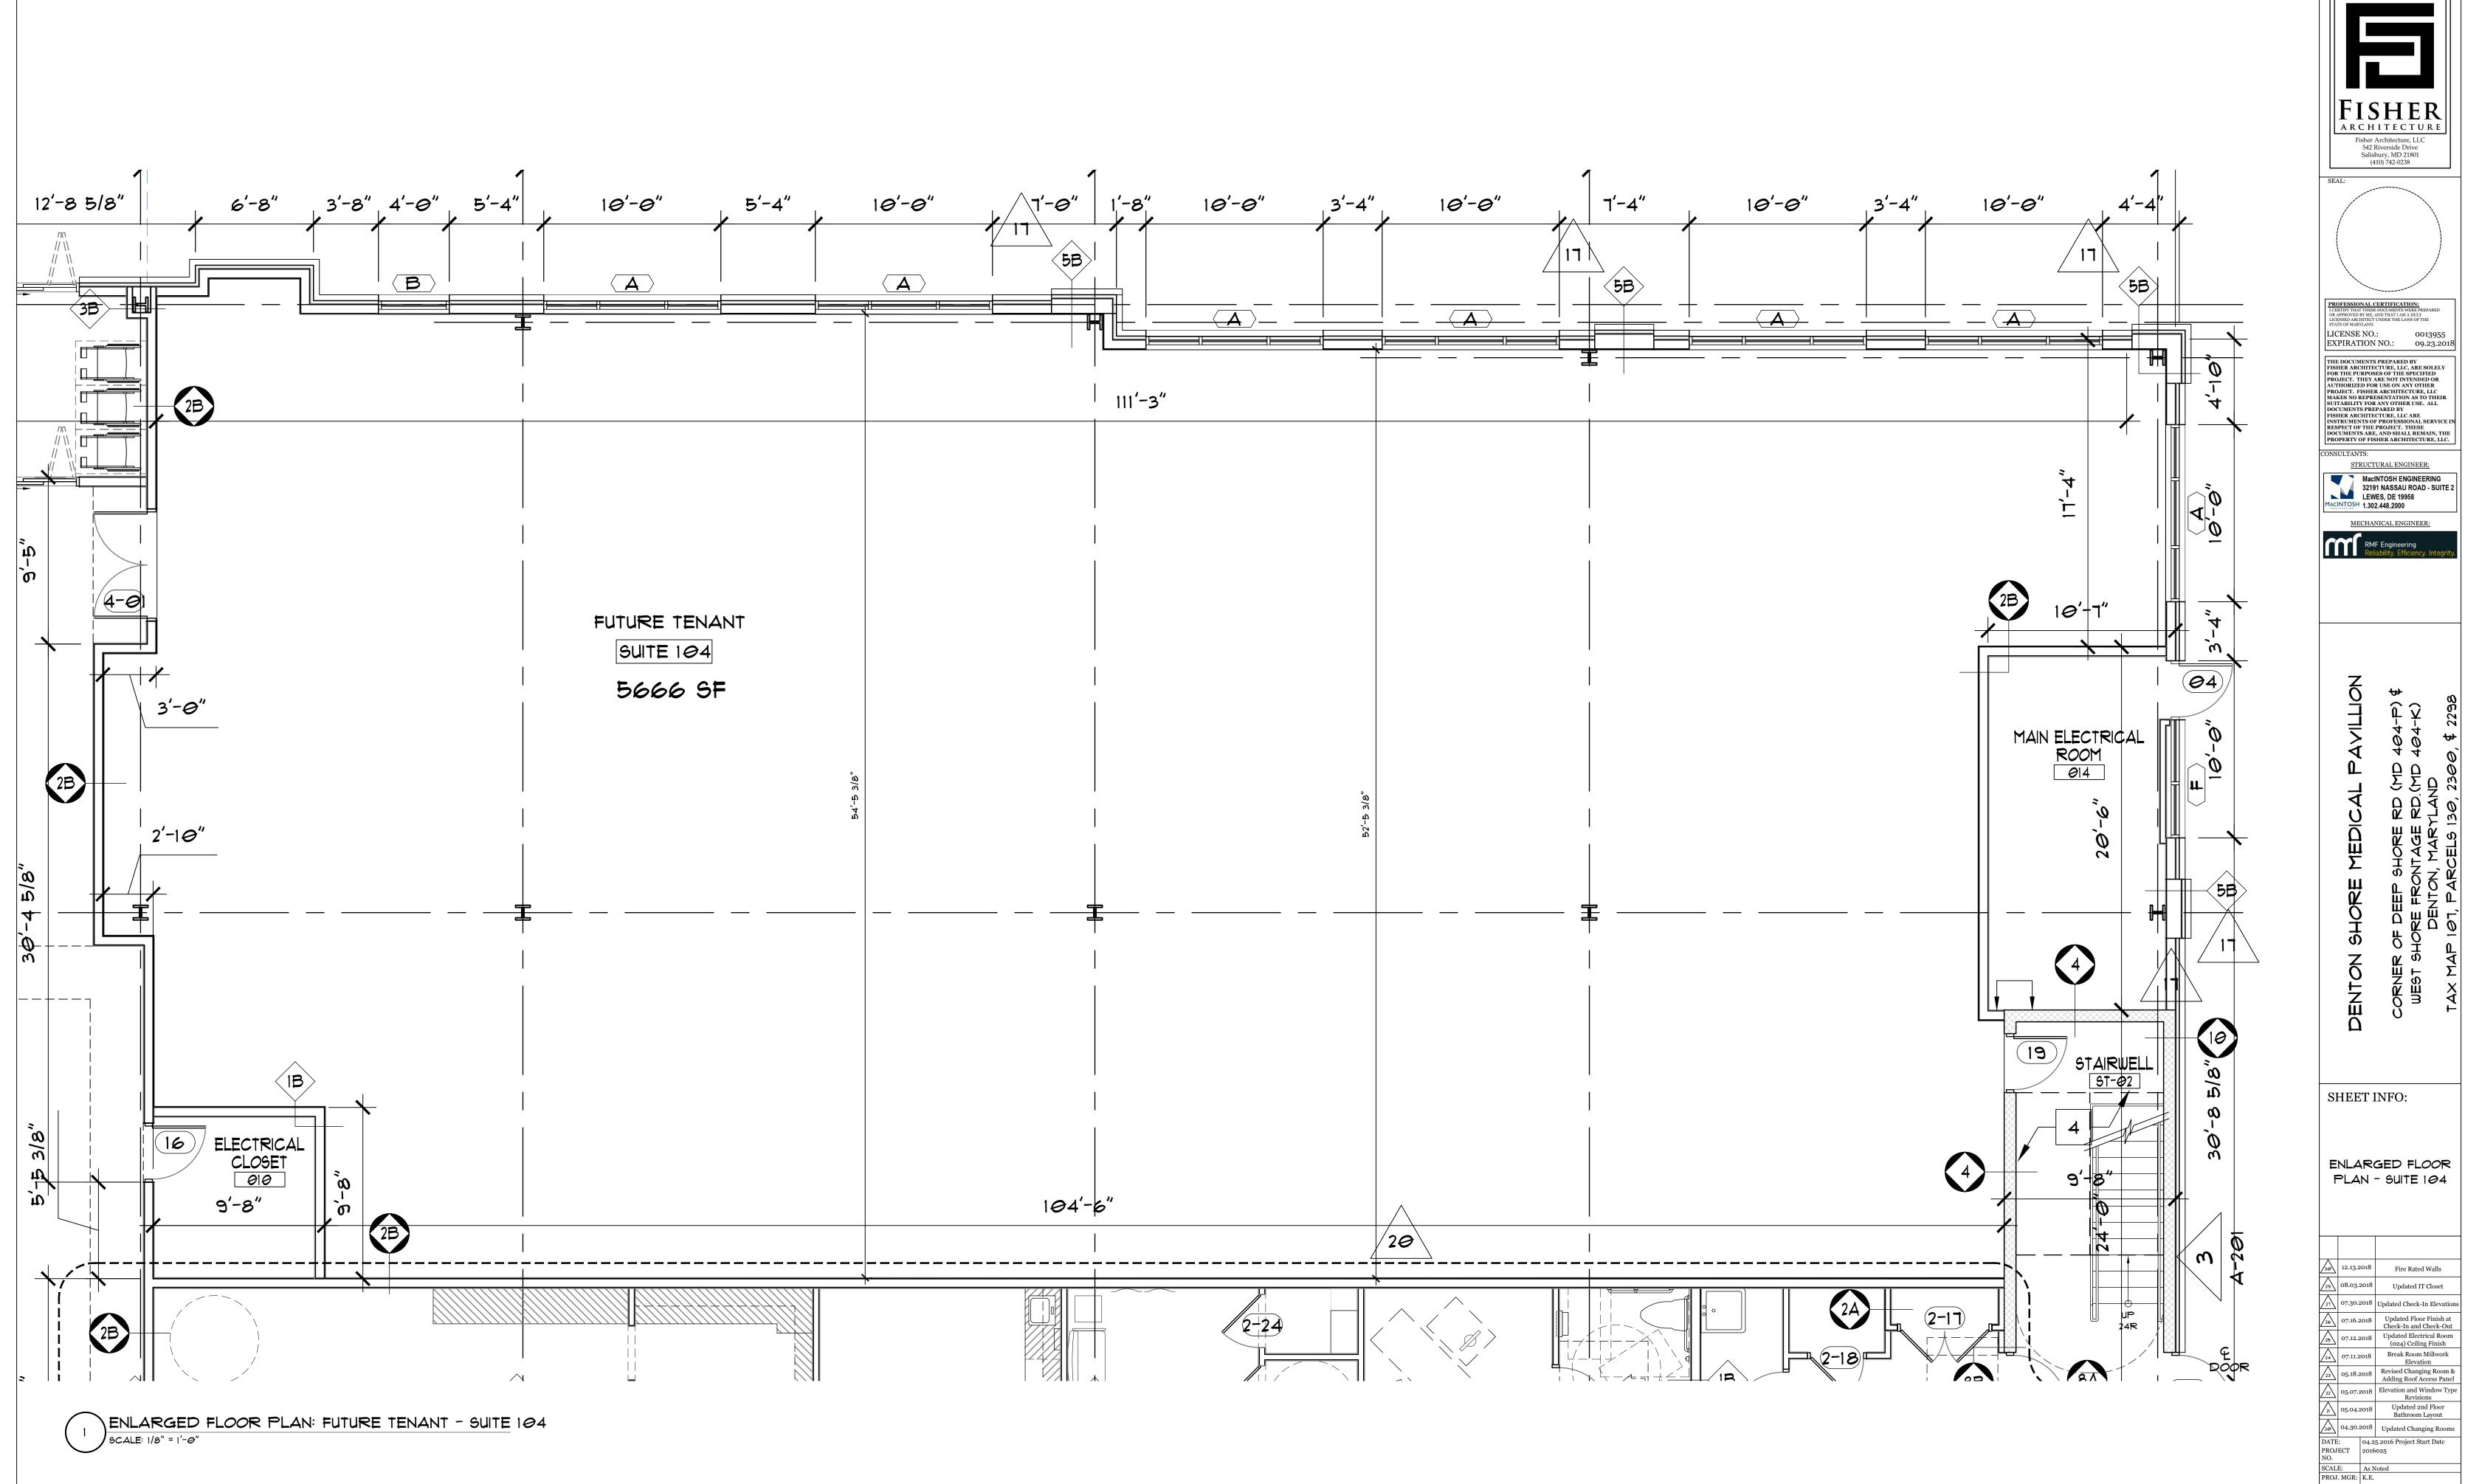

DRAWN K.E. BY: T.Z. SHEET NUMBER:

SK-101

1 ENLARGED FLOOR PLAN: FUTURE TENANT - SUITE 204 \$ 206 SCALE: 1/8" = 1'-0"

DRAWN K.E. BY: T.Z. SHEET NUMBER:

SK-104

| ARCH<br>Fisher<br>542<br>Salis                                                                                                                                                                                                                                                                                                                                         | SHER<br>ITECTURE<br>Architecture, LLC<br>Riverside Drive<br>sbury, MD 21801<br>410) 742-0238                                                                                                                                                                                                                                                                                                                                                                |
|------------------------------------------------------------------------------------------------------------------------------------------------------------------------------------------------------------------------------------------------------------------------------------------------------------------------------------------------------------------------|-------------------------------------------------------------------------------------------------------------------------------------------------------------------------------------------------------------------------------------------------------------------------------------------------------------------------------------------------------------------------------------------------------------------------------------------------------------|
| PROFESSIONAL<br>ICERTIFY THAT THES<br>OR APPRVED BY ME<br>UCENSED ARCHITEC<br>STATE OF MARYLAND<br>LICENSE NC<br>EXPIRATION<br>FISHER ARCHITI<br>FOR THE PURPO<br>PROJECT. FISHE<br>MAKES NO REPR<br>SUITABILITY FO<br>DOCUMENTS AR<br>FISHER ARCHITI<br>INSTRUMENTS OR<br>RESPECT OF THE<br>DOCUMENTS AR<br>PROPERTY OF FI<br>CONSULTANTS:<br>STRUC<br>MACINTOSH 1.30 | D.: 0013955<br>N NO.: 09.23.2018<br>S PREPARED BY<br>ECTURE, LLC, ARE SOLELY<br>SES OF THE SPECIFIED<br>ARE NOT INTERDED OR<br>OR USE ON ANY OTHER<br>ER ARCHITECTURE, LLC<br>ESENTATION AS TO THEIR<br>R ANY OTHER USE. ALL<br>EPARED BY<br>ECTURE, LLC ARE<br>OF PROFESSIONAL SERVICE IN<br>SPROJECT. THESE<br>E, AND SHALL REMAIN, THE<br>SHER ARCHITECTURE, LLC.<br>TURAL ENGINEER:<br>SINTOSH ENGINEERING<br>91 NASSAU ROAD - SUITE 2<br>VES, DE 19958 |
| DENTON SHORE MEDICAL PAVILLION                                                                                                                                                                                                                                                                                                                                         | CORNER OF DEEP SHORE RD (MD 404-P) \$<br>WEST SHORE FRONTAGE RD.(MD 404-K)<br>DENTON, MARYLAND<br>TAX MAP 101, PARCELS 130, 2300, \$ 2298                                                                                                                                                                                                                                                                                                                   |
|                                                                                                                                                                                                                                                                                                                                                                        | INFO:<br>GED FLOOR<br>- SUITE 104                                                                                                                                                                                                                                                                                                                                                                                                                           |
| PROJECT 201<br>NO.<br>SCALE: As 1<br>PROJ. MGR: K.E<br>DRAWN K.E<br>BY: T.Z.<br>SHEET NUMBEI                                                                                                                                                                                                                                                                           | Updated Check-In Elevations<br>Updated Floor Finish at<br>Check-In and Check-Out<br>Updated Electrical Room<br>(024) Ceiling Finish<br>Break Room Millwork<br>Elevation<br>Revised Changing Room &<br>Adding Roof Access Panel<br>Elevation and Window Type<br>Revisions<br>Updated 2nd Floor<br>Bathroom Layout<br>Updated Changing Rooms<br>25,2016 Project Start Date<br>6025<br>Noted                                                                   |