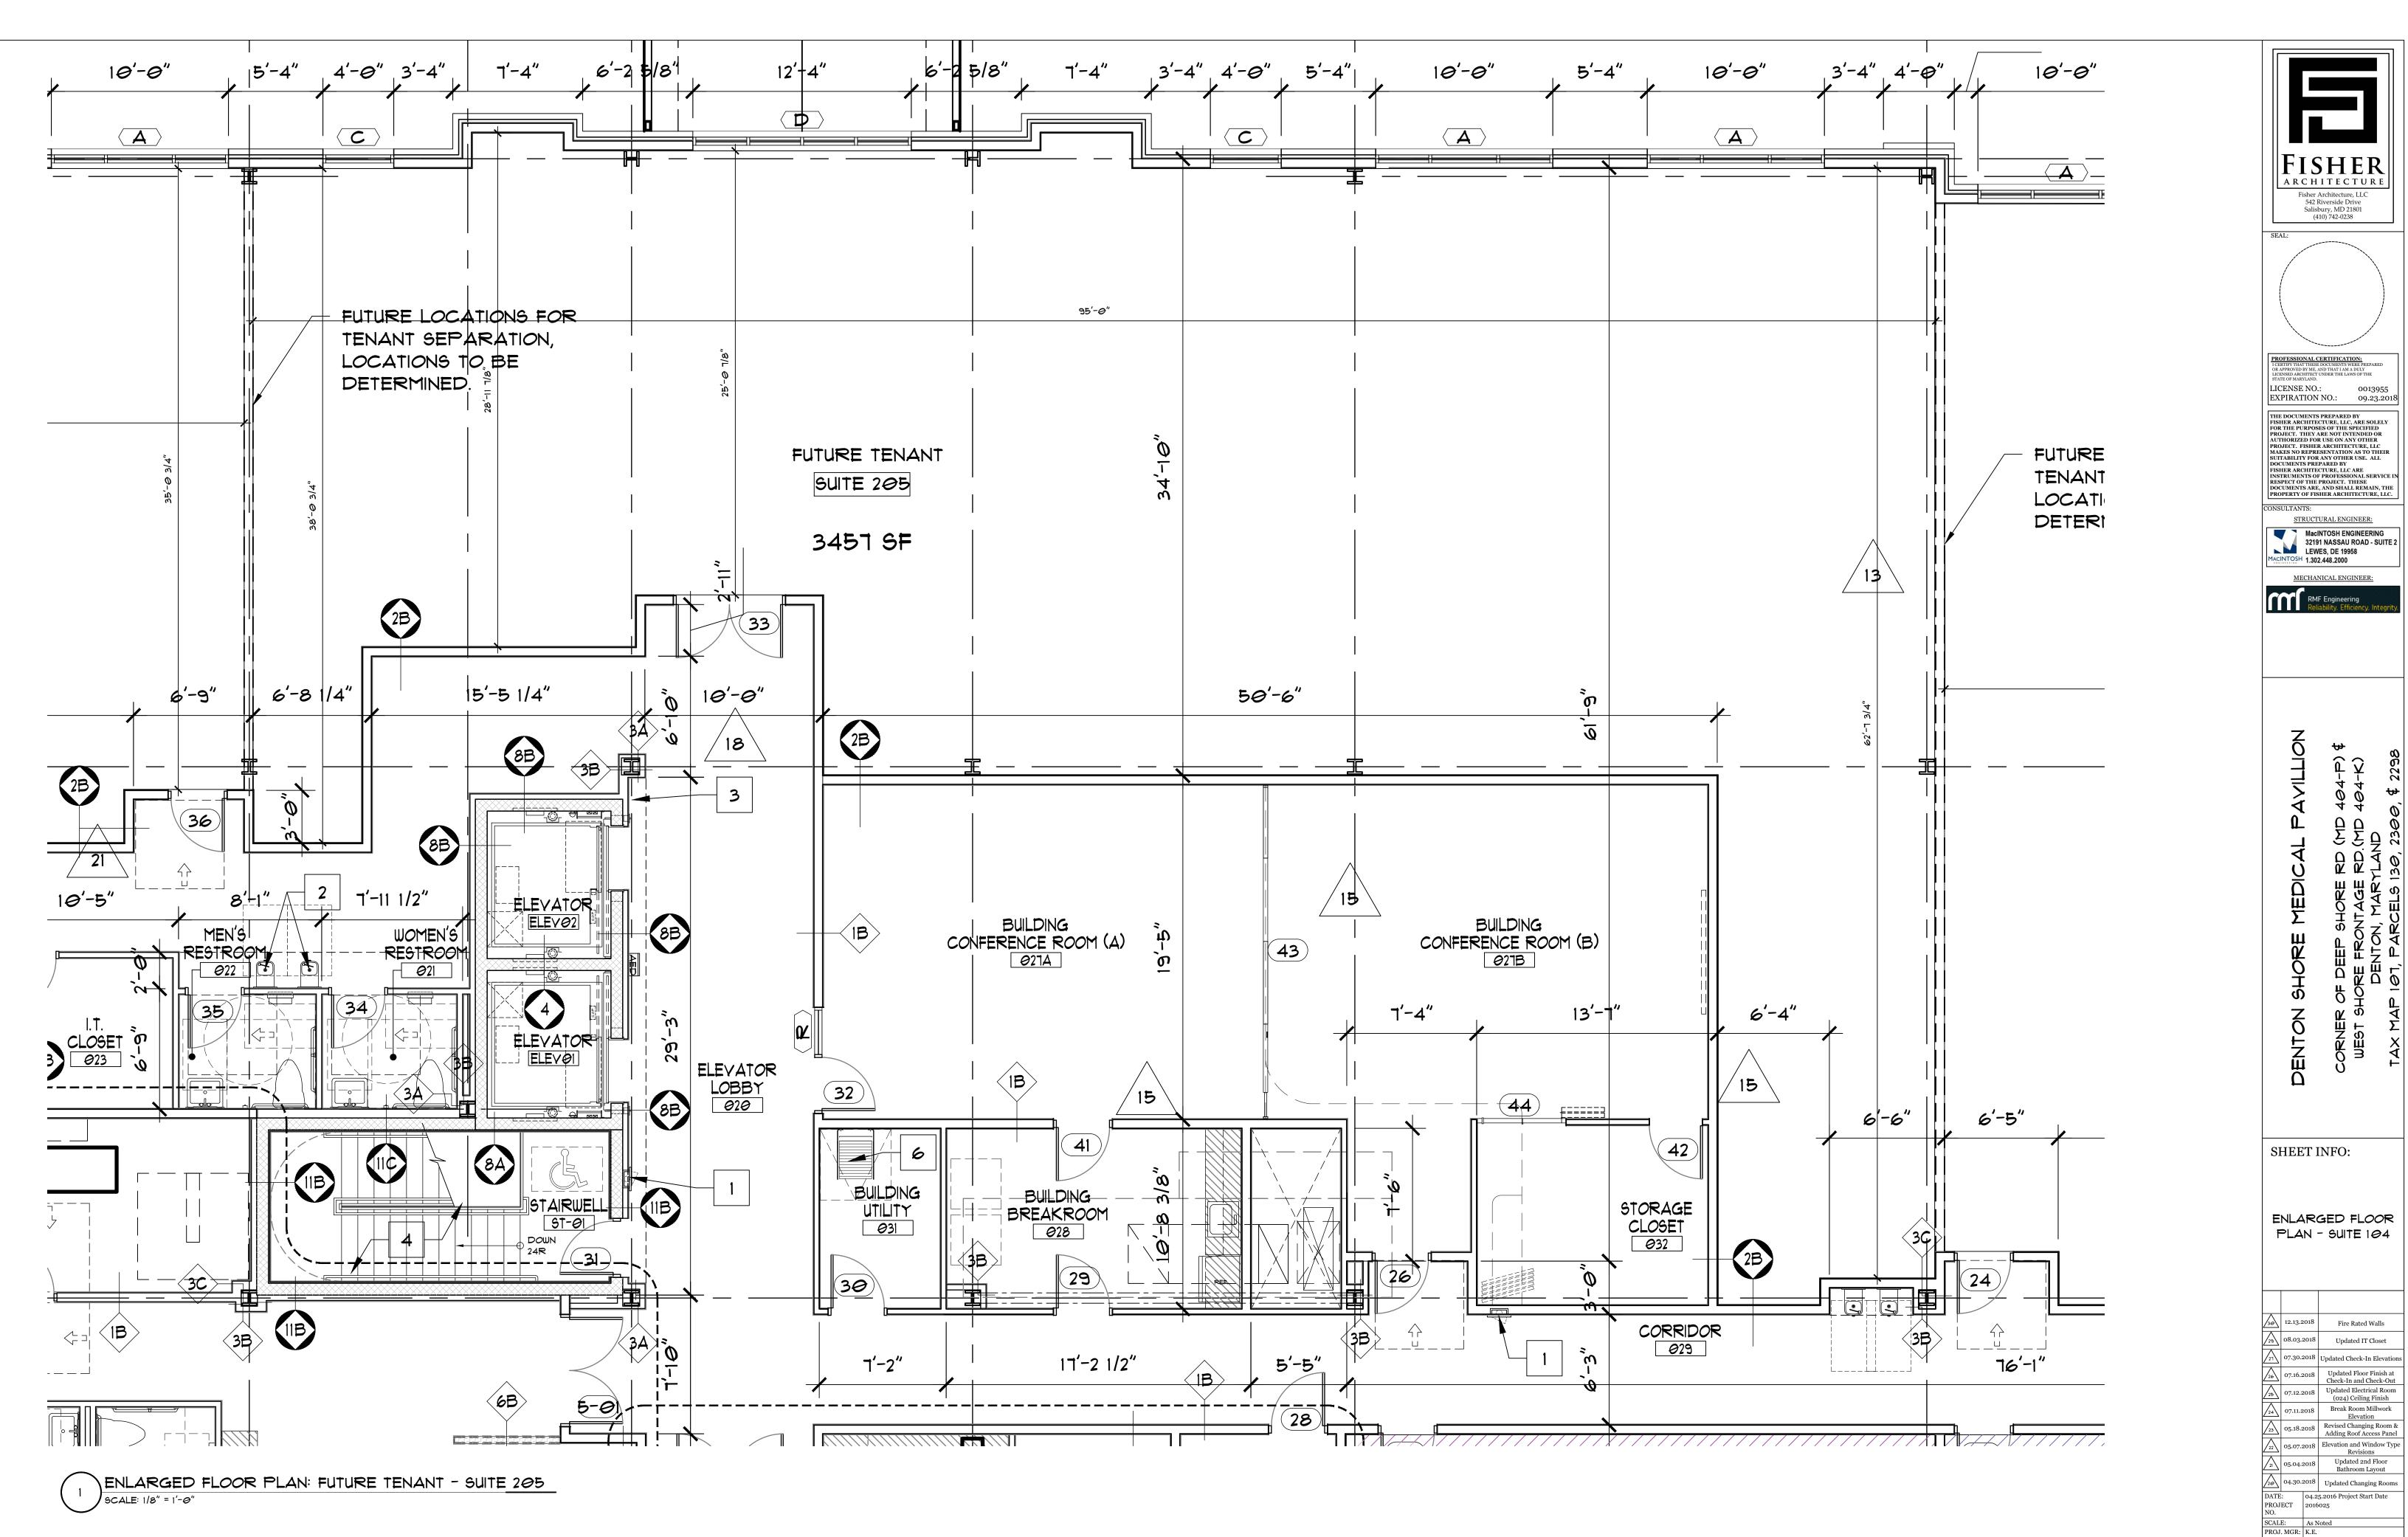

DRAWN K.E. BY: T.Z. SHEET NUMBER:

SK-101

1 ENLARGED FLOOR PLAN: FUTURE TENANT - SUITE 204 \$ 206 SCALE: 1/8" = 1'-0"

DRAWN K.E. BY: T.Z. SHEET NUMBER:

SK-104

| ARCH<br>Fisher<br>542<br>Salis                                                                                                                                                                                                                                                                                                                                         | SHER<br>ITECTURE<br>Architecture, LLC<br>Riverside Drive<br>sbury, MD 21801<br>410) 742-0238                                                                                                                                                                                                                                                                                                                                                                |
|------------------------------------------------------------------------------------------------------------------------------------------------------------------------------------------------------------------------------------------------------------------------------------------------------------------------------------------------------------------------|-------------------------------------------------------------------------------------------------------------------------------------------------------------------------------------------------------------------------------------------------------------------------------------------------------------------------------------------------------------------------------------------------------------------------------------------------------------|
| PROFESSIONAL<br>ICERTIFY THAT THES<br>OR APPRVED BY ME<br>UCENSED ARCHITEC<br>STATE OF MARYLAND<br>LICENSE NC<br>EXPIRATION<br>FISHER ARCHITI<br>FOR THE PURPO<br>PROJECT. FISHE<br>MAKES NO REPR<br>SUITABILITY FO<br>DOCUMENTS AR<br>FISHER ARCHITI<br>INSTRUMENTS OR<br>RESPECT OF THE<br>DOCUMENTS AR<br>PROPERTY OF FI<br>CONSULTANTS:<br>STRUC<br>MACINTOSH 1.30 | D.: 0013955<br>N NO.: 09.23.2018<br>S PREPARED BY<br>ECTURE, LLC, ARE SOLELY<br>SES OF THE SPECIFIED<br>ARE NOT INTERDED OR<br>OR USE ON ANY OTHER<br>ER ARCHITECTURE, LLC<br>ESENTATION AS TO THEIR<br>R ANY OTHER USE. ALL<br>EPARED BY<br>ECTURE, LLC ARE<br>OF PROFESSIONAL SERVICE IN<br>SPROJECT. THESE<br>E, AND SHALL REMAIN, THE<br>SHER ARCHITECTURE, LLC.<br>TURAL ENGINEER:<br>SINTOSH ENGINEERING<br>91 NASSAU ROAD - SUITE 2<br>VES, DE 19958 |
| DENTON SHORE MEDICAL PAVILLION                                                                                                                                                                                                                                                                                                                                         | CORNER OF DEEP SHORE RD (MD 404-P) \$<br>WEST SHORE FRONTAGE RD.(MD 404-K)<br>DENTON, MARYLAND<br>TAX MAP 101, PARCELS 130, 2300, \$ 2298                                                                                                                                                                                                                                                                                                                   |
|                                                                                                                                                                                                                                                                                                                                                                        | INFO:<br>GED FLOOR<br>- SUITE 104                                                                                                                                                                                                                                                                                                                                                                                                                           |
| PROJECT 201<br>NO.<br>SCALE: As 1<br>PROJ. MGR: K.E<br>DRAWN K.E<br>BY: T.Z.<br>SHEET NUMBEI                                                                                                                                                                                                                                                                           | Updated Check-In Elevations<br>Updated Floor Finish at<br>Check-In and Check-Out<br>Updated Electrical Room<br>(024) Ceiling Finish<br>Break Room Millwork<br>Elevation<br>Revised Changing Room &<br>Adding Roof Access Panel<br>Elevation and Window Type<br>Revisions<br>Updated 2nd Floor<br>Bathroom Layout<br>Updated Changing Rooms<br>25,2016 Project Start Date<br>6025<br>Noted                                                                   |