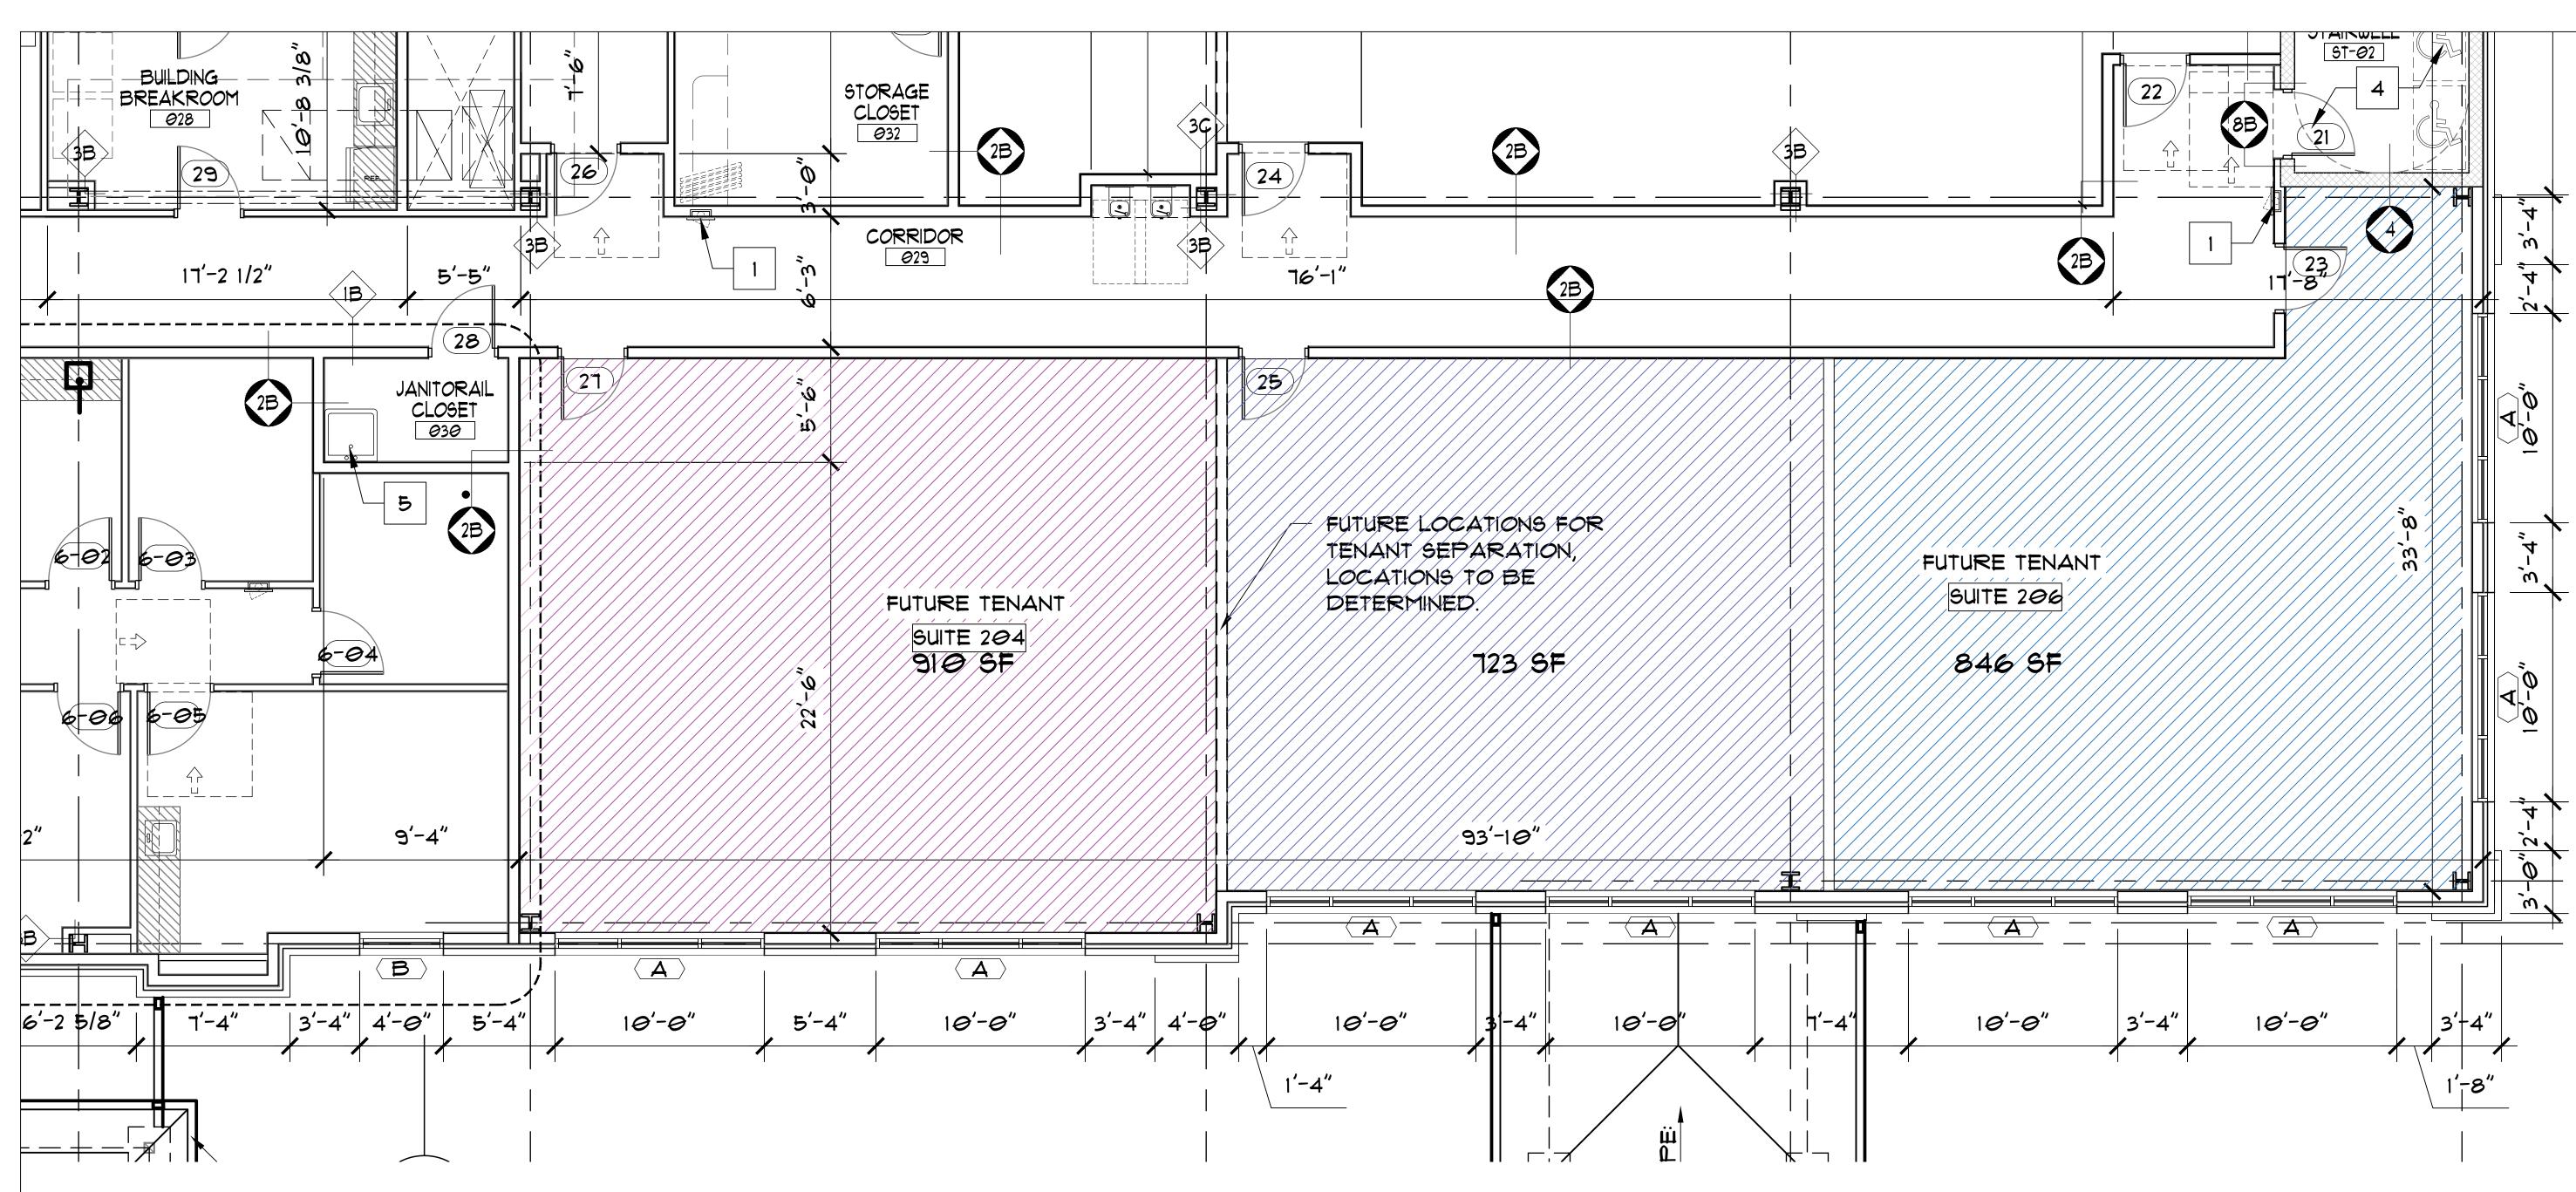

DRAWN K.E. BY: T.Z. SHEET NUMBER:

SK-101

1 ENLARGED FLOOR PLAN: FUTURE TENANT - SUITE 204 \$ 206 SCALE: 1/8" = 1'-0"

DRAWN K.E. BY: T.Z. SHEET NUMBER:

SK-104

| ARCH<br>Fisher<br>542<br>Salis                                                                                                                                                                                                                                                                                                                                         | SHER<br>ITECTURE<br>Architecture, LLC<br>Riverside Drive<br>sbury, MD 21801<br>410) 742-0238                                                                                                                                                                                                                                                                                                                                                                |
|------------------------------------------------------------------------------------------------------------------------------------------------------------------------------------------------------------------------------------------------------------------------------------------------------------------------------------------------------------------------|-------------------------------------------------------------------------------------------------------------------------------------------------------------------------------------------------------------------------------------------------------------------------------------------------------------------------------------------------------------------------------------------------------------------------------------------------------------|
| PROFESSIONAL<br>ICERTIFY THAT THES<br>OR APPRVED BY ME<br>UCENSED ARCHITEC<br>STATE OF MARYLAND<br>LICENSE NC<br>EXPIRATION<br>FISHER ARCHITI<br>FOR THE PURPO<br>PROJECT. FISHE<br>MAKES NO REPR<br>SUITABILITY FO<br>DOCUMENTS AR<br>FISHER ARCHITI<br>INSTRUMENTS OR<br>RESPECT OF THE<br>DOCUMENTS AR<br>PROPERTY OF FI<br>CONSULTANTS:<br>STRUC<br>MACINTOSH 1.30 | D.: 0013955<br>N NO.: 09.23.2018<br>S PREPARED BY<br>ECTURE, LLC, ARE SOLELY<br>SES OF THE SPECIFIED<br>ARE NOT INTERDED OR<br>OR USE ON ANY OTHER<br>ER ARCHITECTURE, LLC<br>ESENTATION AS TO THEIR<br>R ANY OTHER USE. ALL<br>EPARED BY<br>ECTURE, LLC ARE<br>OF PROFESSIONAL SERVICE IN<br>SPROJECT. THESE<br>E, AND SHALL REMAIN, THE<br>SHER ARCHITECTURE, LLC.<br>TURAL ENGINEER:<br>SINTOSH ENGINEERING<br>91 NASSAU ROAD - SUITE 2<br>VES, DE 19958 |
| DENTON SHORE MEDICAL PAVILLION                                                                                                                                                                                                                                                                                                                                         | CORNER OF DEEP SHORE RD (MD 404-P) \$<br>WEST SHORE FRONTAGE RD.(MD 404-K)<br>DENTON, MARYLAND<br>TAX MAP 101, PARCELS 130, 2300, \$ 2298                                                                                                                                                                                                                                                                                                                   |
|                                                                                                                                                                                                                                                                                                                                                                        | INFO:<br>GED FLOOR<br>- SUITE 104                                                                                                                                                                                                                                                                                                                                                                                                                           |
| PROJECT 201<br>NO.<br>SCALE: As 1<br>PROJ. MGR: K.E<br>DRAWN K.E<br>BY: T.Z.<br>SHEET NUMBEI                                                                                                                                                                                                                                                                           | Updated Check-In Elevations<br>Updated Floor Finish at<br>Check-In and Check-Out<br>Updated Electrical Room<br>(024) Ceiling Finish<br>Break Room Millwork<br>Elevation<br>Revised Changing Room &<br>Adding Roof Access Panel<br>Elevation and Window Type<br>Revisions<br>Updated 2nd Floor<br>Bathroom Layout<br>Updated Changing Rooms<br>25,2016 Project Start Date<br>6025<br>Noted                                                                   |