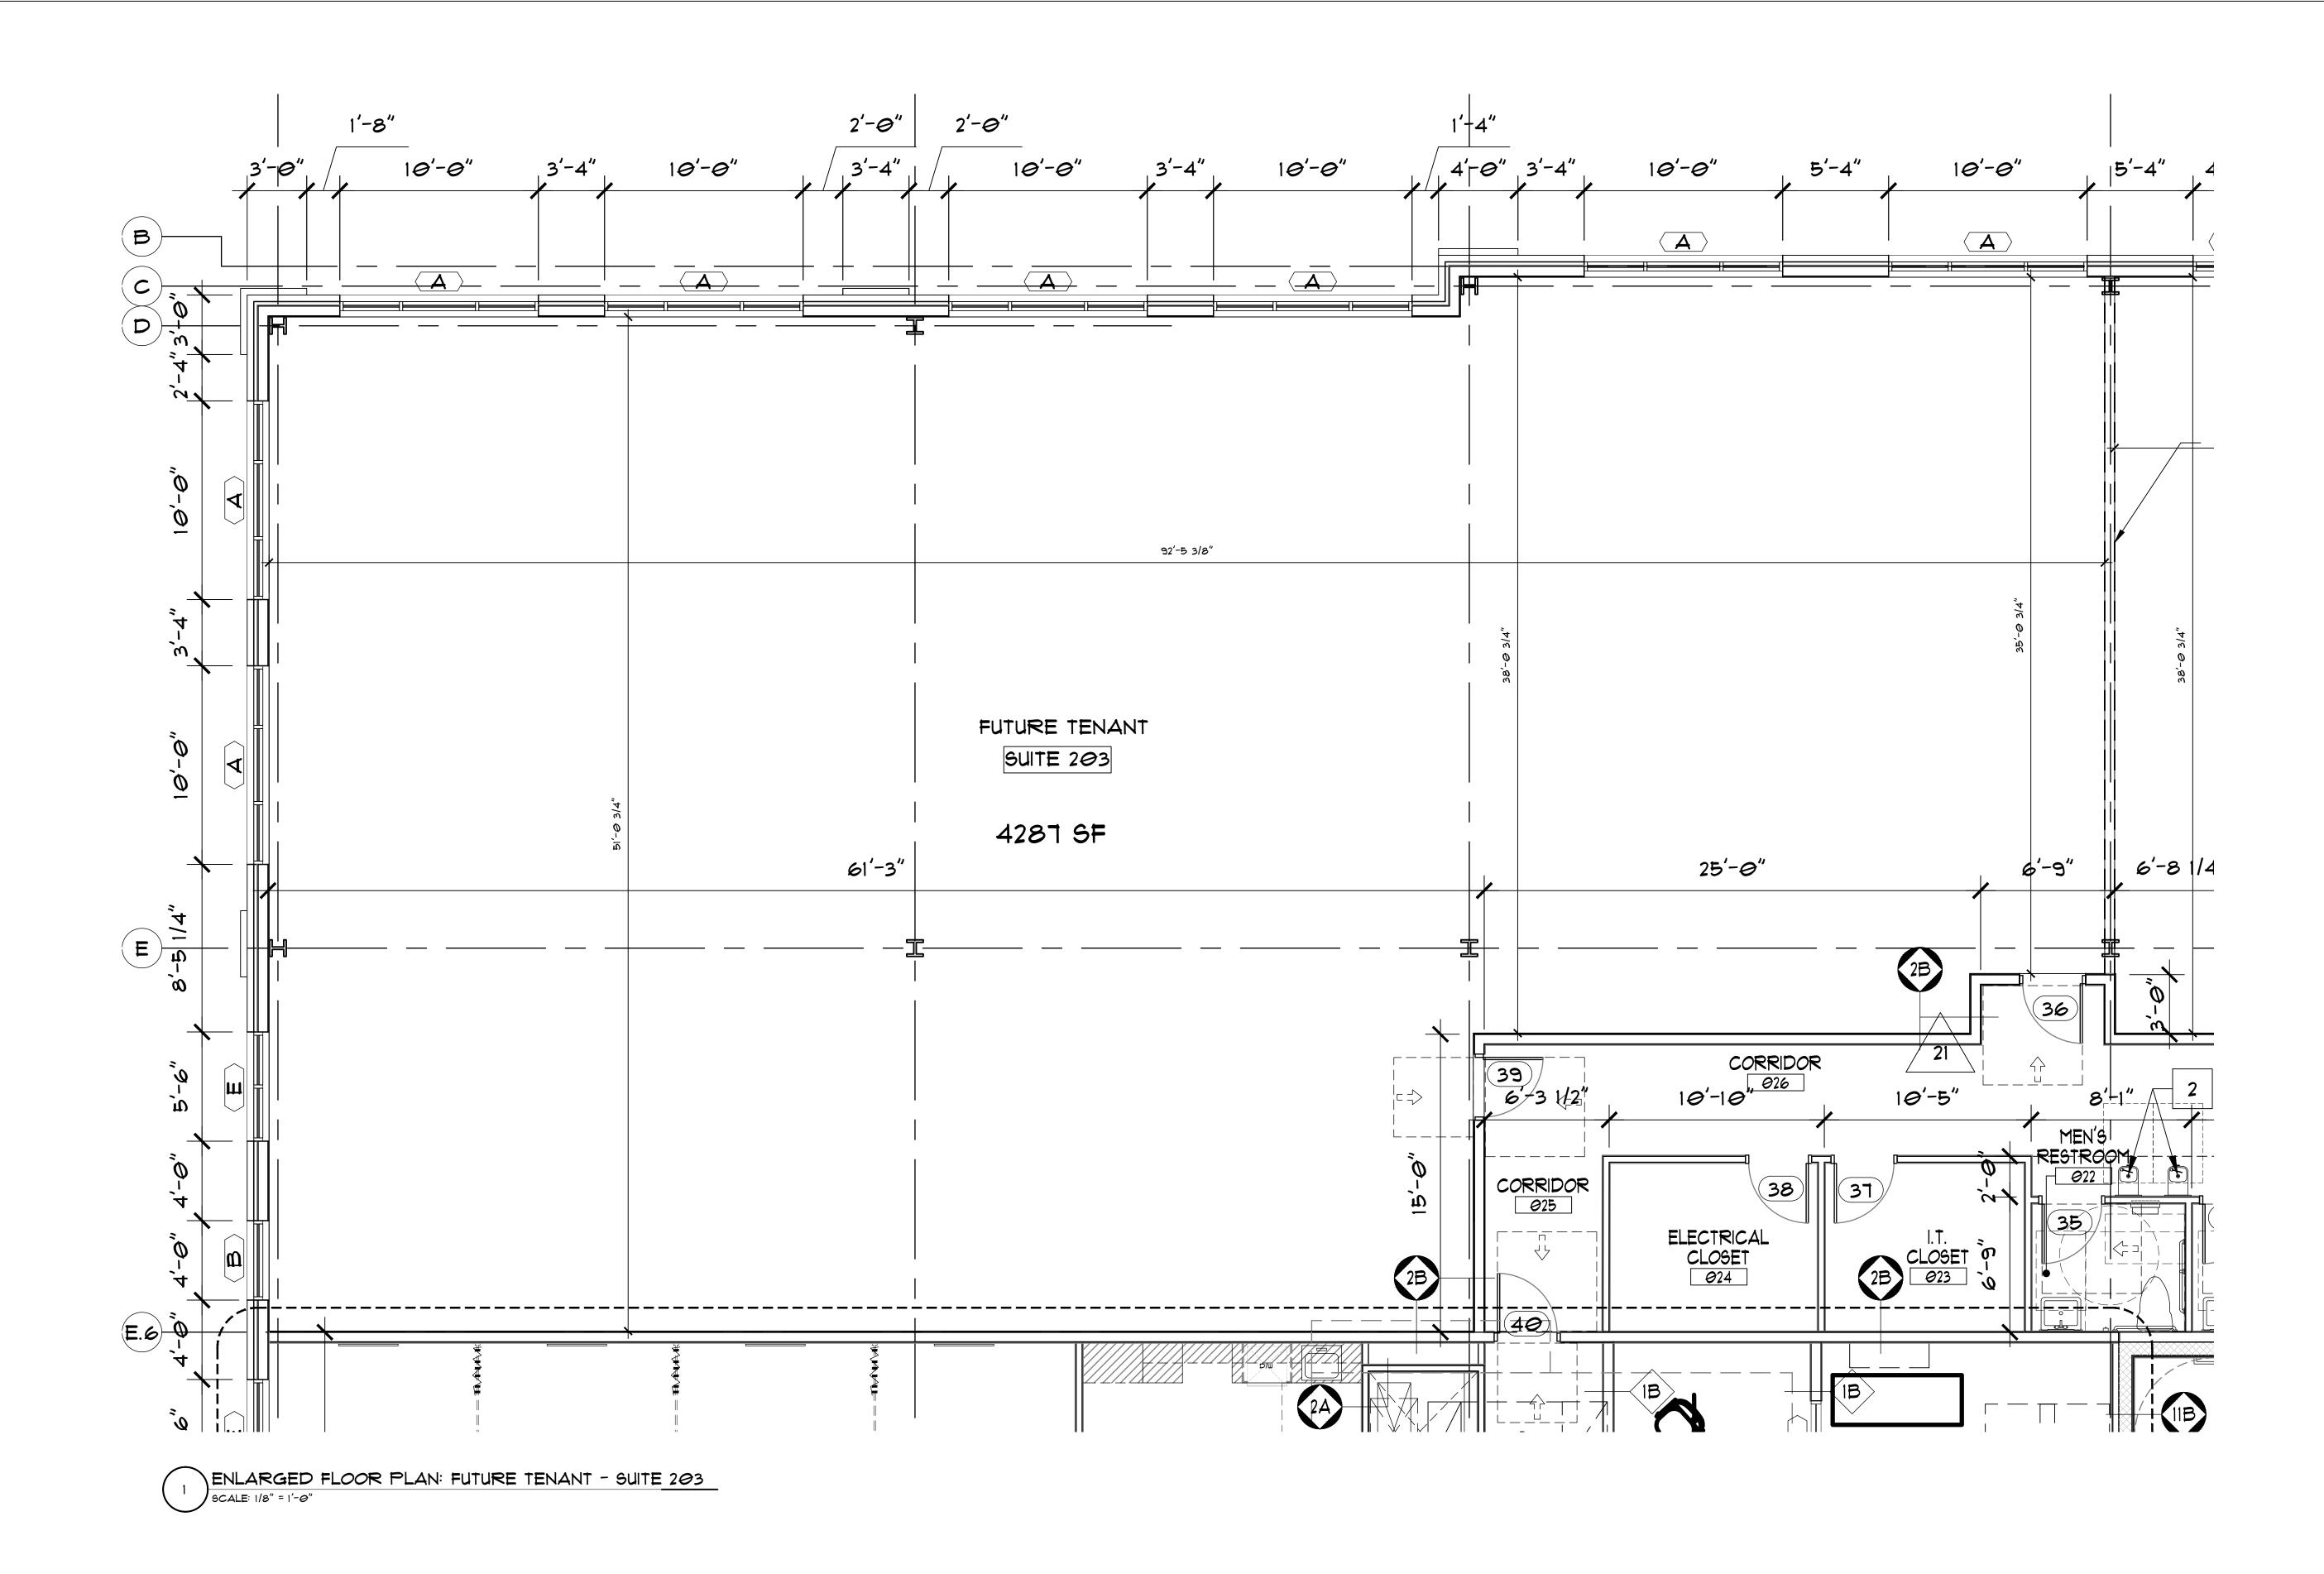

DRAWN K.E. BY: T.Z. SHEET NUMBER:

SK-101

1 ENLARGED FLOOR PLAN: FUTURE TENANT - SUITE 204 \$ 206 SCALE: 1/8" = 1'-0"

DRAWN K.E. BY: T.Z. SHEET NUMBER:

SK-104

| ARCH<br>Fisher<br>542<br>Salis                                                                                                                                                                                                                                                                                                                                         | SHER<br>ITECTURE<br>Architecture, LLC<br>Riverside Drive<br>sbury, MD 21801<br>410) 742-0238                                                                                                                                                                                                                                                                                                                                                                |
|------------------------------------------------------------------------------------------------------------------------------------------------------------------------------------------------------------------------------------------------------------------------------------------------------------------------------------------------------------------------|-------------------------------------------------------------------------------------------------------------------------------------------------------------------------------------------------------------------------------------------------------------------------------------------------------------------------------------------------------------------------------------------------------------------------------------------------------------|
| PROFESSIONAL<br>ICERTIFY THAT THES<br>OR APPRVED BY ME<br>UCENSED ARCHITEC<br>STATE OF MARYLAND<br>LICENSE NC<br>EXPIRATION<br>FISHER ARCHITI<br>FOR THE PURPO<br>PROJECT. FISHE<br>MAKES NO REPR<br>SUITABILITY FO<br>DOCUMENTS AR<br>FISHER ARCHITI<br>INSTRUMENTS OR<br>RESPECT OF THE<br>DOCUMENTS AR<br>PROPERTY OF FI<br>CONSULTANTS:<br>STRUC<br>MACINTOSH 1.30 | D.: 0013955<br>N NO.: 09.23.2018<br>S PREPARED BY<br>ECTURE, LLC, ARE SOLELY<br>SES OF THE SPECIFIED<br>ARE NOT INTERDED OR<br>OR USE ON ANY OTHER<br>ER ARCHITECTURE, LLC<br>ESENTATION AS TO THEIR<br>R ANY OTHER USE. ALL<br>EPARED BY<br>ECTURE, LLC ARE<br>OF PROFESSIONAL SERVICE IN<br>SPROJECT. THESE<br>E, AND SHALL REMAIN, THE<br>SHER ARCHITECTURE, LLC.<br>TURAL ENGINEER:<br>SINTOSH ENGINEERING<br>91 NASSAU ROAD - SUITE 2<br>VES, DE 19958 |
| DENTON SHORE MEDICAL PAVILLION                                                                                                                                                                                                                                                                                                                                         | CORNER OF DEEP SHORE RD (MD 404-P) \$<br>WEST SHORE FRONTAGE RD.(MD 404-K)<br>DENTON, MARYLAND<br>TAX MAP 101, PARCELS 130, 2300, \$ 2298                                                                                                                                                                                                                                                                                                                   |
|                                                                                                                                                                                                                                                                                                                                                                        | INFO:<br>GED FLOOR<br>- SUITE 104                                                                                                                                                                                                                                                                                                                                                                                                                           |
| PROJECT 201<br>NO.<br>SCALE: As 1<br>PROJ. MGR: K.E<br>DRAWN K.E<br>BY: T.Z.<br>SHEET NUMBEI                                                                                                                                                                                                                                                                           | Updated Check-In Elevations<br>Updated Floor Finish at<br>Check-In and Check-Out<br>Updated Electrical Room<br>(024) Ceiling Finish<br>Break Room Millwork<br>Elevation<br>Revised Changing Room &<br>Adding Roof Access Panel<br>Elevation and Window Type<br>Revisions<br>Updated 2nd Floor<br>Bathroom Layout<br>Updated Changing Rooms<br>25,2016 Project Start Date<br>6025<br>Noted                                                                   |