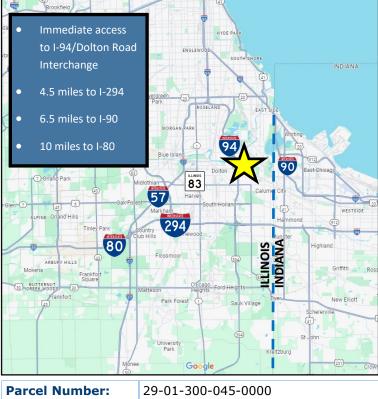

# Newly Renovated Truck Transfer/Parking Facility - Direct Access to I-94

| Building Size: | ±12,614 SF (1-Story Building)                                            |
|----------------|--------------------------------------------------------------------------|
| Site Size:     | 307,534 SF (7 Acres Lot)                                                 |
| Asking Price:  | Subject to Offer                                                         |
| Taxes (2023):  | \$84,908.39                                                              |
| Loading Docks: | 5 Exterior Truck Docks                                                   |
| Clear Height:  | 16'                                                                      |
| Power:         | 400-600 Amps / 480 Volts /<br>3-Phase                                    |
| Utilities:     | Heating                                                                  |
| Year Built:    | 1967- Renovated in 2022                                                  |
| Zoning:        | M-2 (Heavy Industrial Approved)                                          |
| Incentives:    | Sibley/Torrence/State TIF District,<br>Enterprise Zone, Opportunity Zone |
| Features:      | • Direct access to I-94/Dolton Road 4-way interchange.                   |
|                | • 200 industrial trailer stalls.                                         |
|                | Highly secure, fenced lot.                                               |
|                | Completely renovated in 2022                                             |
|                | • New roof.                                                              |
|                | • Outside storage permitted.                                             |