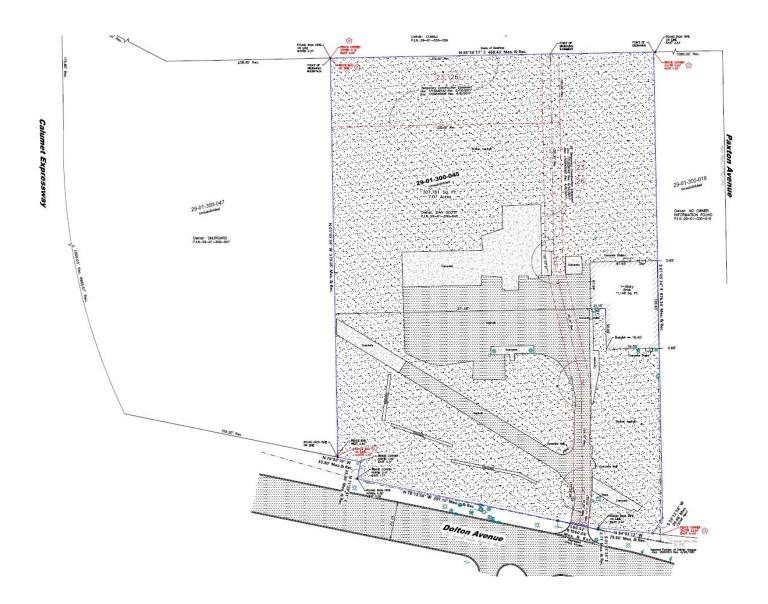

# Newly Renovated Truck Transfer/Parking Facility - Direct Access to I-94

| Building Size: | ±12,614 SF (1-Story Building)                                            |
|----------------|--------------------------------------------------------------------------|
| Site Size:     | 307,534 SF (7 Acres Lot)                                                 |
| Asking Price:  | Subject to Offer                                                         |
| Taxes (2023):  | \$84,908.39                                                              |
| Loading Docks: | 5 Exterior Truck Docks                                                   |
| Clear Height:  | 16'                                                                      |
| Power:         | 400-600 Amps / 480 Volts /<br>3-Phase                                    |
| Utilities:     | Heating                                                                  |
| Year Built:    | 1967- Renovated in 2022                                                  |
| Zoning:        | M-2 (Heavy Industrial Approved)                                          |
| Incentives:    | Sibley/Torrence/State TIF District,<br>Enterprise Zone, Opportunity Zone |
| Features:      | • Direct access to I-94/Dolton Road 4-way interchange.                   |
|                | • 200 industrial trailer stalls.                                         |
|                | Highly secure, fenced lot.                                               |
|                | Completely renovated in 2022                                             |
|                | • New roof.                                                              |
|                | • Outside storage permitted.                                             |