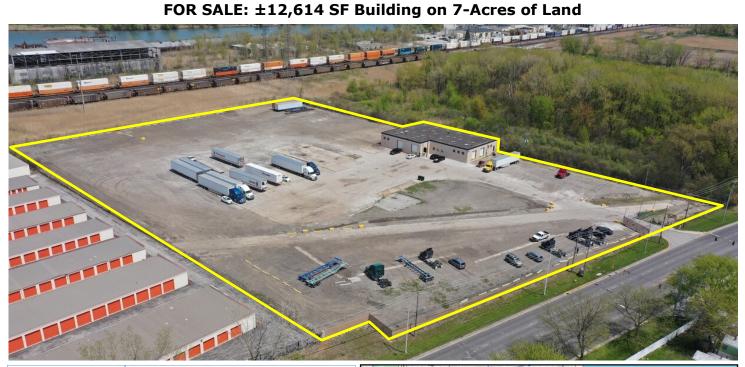

## 2000 DOLTON RD. CALUMET CITY, IL 60409

# Newly Renovated Truck Transfer/Parking Facility - Direct Access to I-94

| Building Size: | ±12,614 SF (1-Story Building)                                            |
|----------------|--------------------------------------------------------------------------|
| Site Size:     | 307,534 SF (7 Acres Lot)                                                 |
| Asking Price:  | Subject to Offer                                                         |
| Taxes (2023):  | \$84,908.39                                                              |
| Loading Docks: | 5 Exterior Truck Docks                                                   |
| Clear Height:  | 16'                                                                      |
| Power:         | 400-600 Amps / 480 Volts /<br>3-Phase                                    |
| Utilities:     | Heating                                                                  |
| Year Built:    | 1967- Renovated in 2022                                                  |
| Zoning:        | M-2 (Heavy Industrial Approved)                                          |
| Incentives:    | Sibley/Torrence/State TIF District,<br>Enterprise Zone, Opportunity Zone |
| Features:      | • Direct access to I-94/Dolton Road 4-way interchange.                   |
|                | • 200 industrial trailer stalls.                                         |
|                | Highly secure, fenced lot.                                               |
|                | Completely renovated in 2022                                             |
|                | • New roof.                                                              |
|                | • Outside storage permitted.                                             |