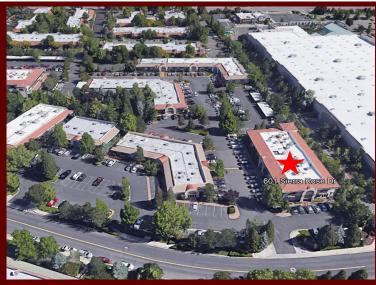

## 601 SIERRA ROSE DR SUITE 102 RENO, NV 89511 QUAIL CORNERS SOUTH MANTENANCE ASSOCIATION

THE RIBEIRO COMPANIES HAVE SPECIALIZED IN COMMERCIAL PROPERTIES FOR OVER 50 YEARS.

EXCLUSIVELY LISTED LEASE OPPORTUNITY

## **PROPERTY INFORMATION**

601 SIERRA ROSE DR STE 102 • RENO, NV 89511

| Suite(s):       | 102                                                               |
|-----------------|-------------------------------------------------------------------|
| Asking Rent:    | \$3,431.00 Per Month (\$2.10 PSF)                                 |
| Estimated CAM:  | \$1,275.00 Per Month (\$0.78)                                     |
| Property Type:  | Zoning: PLANNED DEVELOPMENT (PD) ● Building Type: Office Building |
| Lease Type:     | NNN                                                               |
| Tenancy:        | Multi                                                             |
| Square Footage: | 1,634 sq ft                                                       |
| Available:      | May 1, 2025                                                       |
| Layout          | Medical lab draw space.                                           |
| Year Built:     | 2005                                                              |
| Broker          | 3%                                                                |