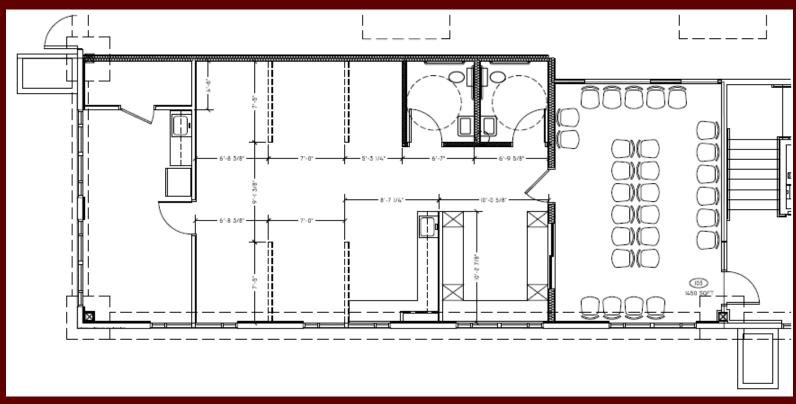

## **PROPERTY INFORMATION**

601 SIERRA ROSE DR STE 102 • RENO, NV 89511

| Suite(s):       | 102                                                               |
|-----------------|-------------------------------------------------------------------|
| Asking Rent:    | \$3,431.00 Per Month (\$2.10 PSF)                                 |
| Estimated CAM:  | \$1,275.00 Per Month (\$0.78)                                     |
| Property Type:  | Zoning: PLANNED DEVELOPMENT (PD) ● Building Type: Office Building |
| Lease Type:     | NNN                                                               |
| Tenancy:        | Multi                                                             |
| Square Footage: | 1,634 sq ft                                                       |
| Available:      | May 1, 2025                                                       |
| Layout          | Medical lab draw space.                                           |
| Year Built:     | 2005                                                              |
| Broker          | 3%                                                                |