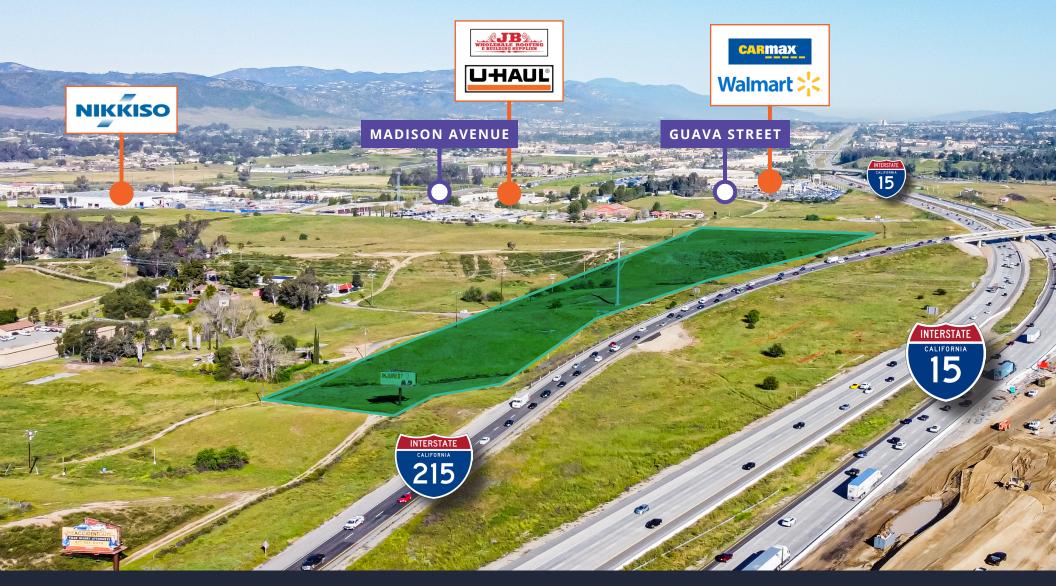

Sitting adjacent to the highway I-15 / I-215 interchange, the property provides excellent accessibility to two of the major freeways within the Inland Empire. With average vehicles per day exceeding 200,000, this high traffic location is ideal for both hospitality and commercial uses. The City of Murrieta has secured funding to comprehensively enhance Madison Avenue over the coming years under the Madison Corridor initiative. This enhancement will open up more than 220 acres of land in that area for potential future development.