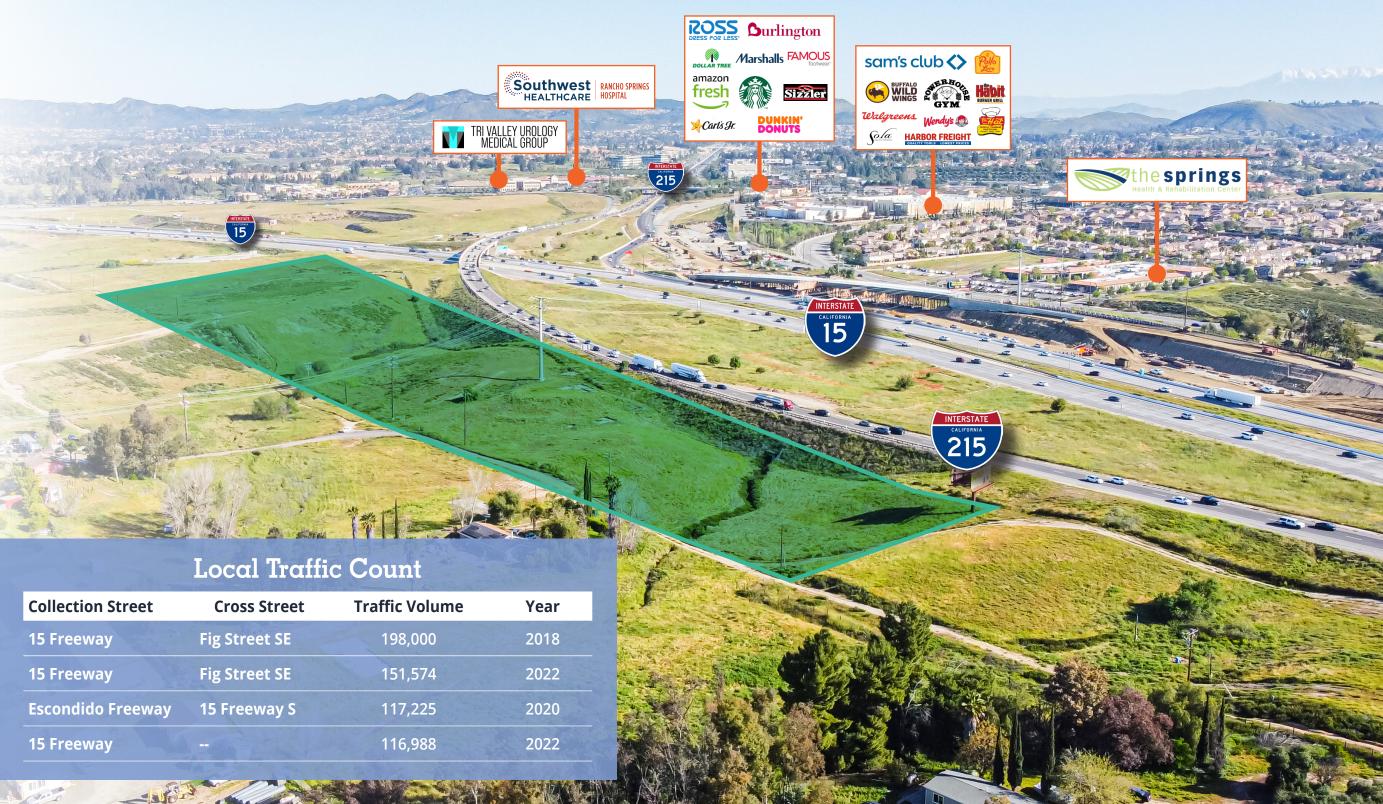

Located in southwestern Riverside County with proximity to Los Angeles and San Diego, Murrieta is known for its suburban atmosphere, parks, and recreational opportunities. With a growing population, it offers a range of amenities such as shopping centers, restaurants, and schools.