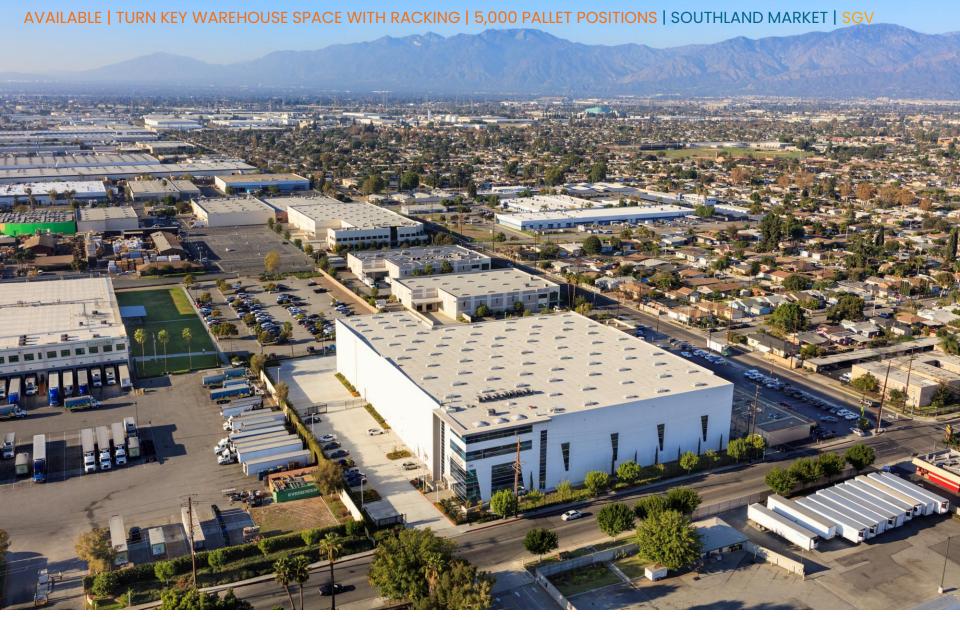

### 221 N ORANGE AVE, CITY OF INDUSTRY, CA 91744

AVAILABLE | TURN KEY WAREHOUSE SPACE WITH RACKING | 5,000 PALLET POSITIONS | SOUTHLAND MARKET | SGV