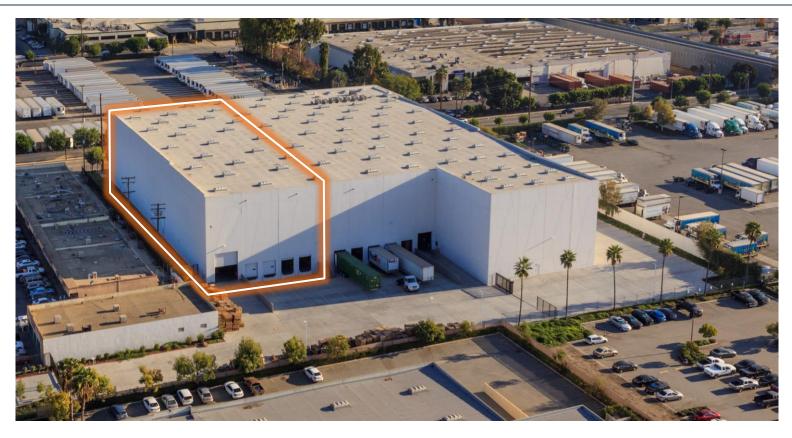

# 5,000 PALLET POSITIONS SOUTHLAND MARKET | SGV

- TURNKEY HIGH DENSITY RACKED STORAGE | CALL BROKER FOR OCCUPANCY TIMING
  - 5,000 PALLET POSITIONS INCLUDED WITH THE SPACE | 4 DH, 1 GL
  - 56' MINIMUM CLEARANCE | STATE OF THE ART 2020 CONSTRUCTION
  - PALLET RESTICTIONS: 1,200 POUND MAXIMUM WEIGHT, 8' MAXIMIUM HEIGHT
    - DO NOT DISTURB OCCUPANT

# 5,000 PALLET POSITIONS SOUTHLAND MARKET | SGV