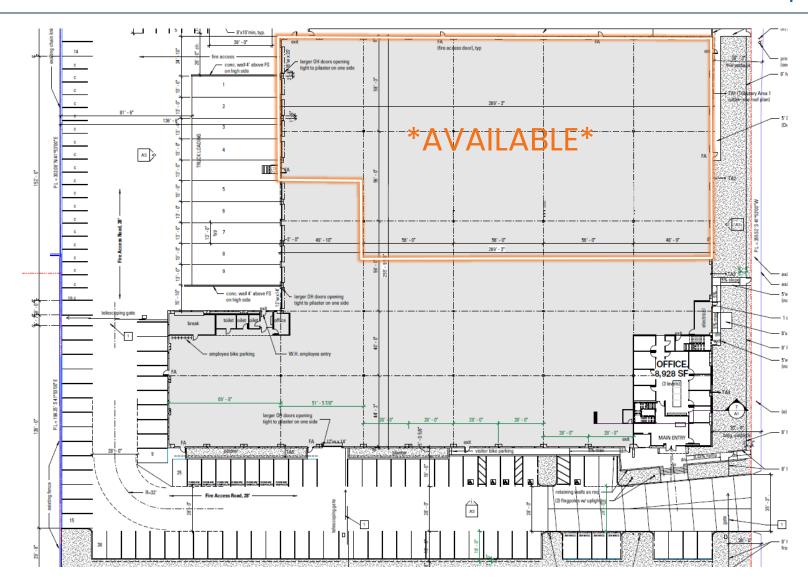

# 5,000 PALLET POSITIONS SOUTHLAND MARKET | SGV

- TURNKEY HIGH DENSITY RACKED STORAGE | CALL BROKER FOR OCCUPANCY TIMING
  - 5,000 PALLET POSITIONS INCLUDED WITH THE SPACE | 4 DH, 1 GL
  - 56' MINIMUM CLEARANCE | STATE OF THE ART 2020 CONSTRUCTION
  - PALLET RESTICTIONS: 1,200 POUND MAXIMUM WEIGHT, 8' MAXIMIUM HEIGHT
    - DO NOT DISTURB OCCUPANT

# 5,000 PALLET POSITIONS SOUTHLAND MARKET | SGV